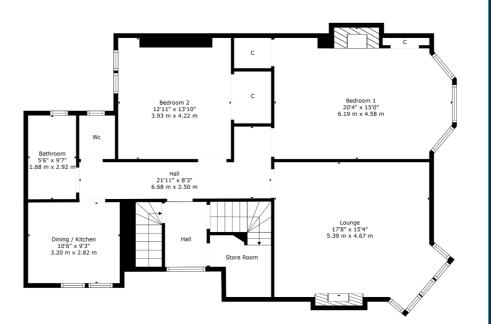

#### 2 | BEDROOMS

### 1 | BATHROOM

## 1 | PUBLIC ROOM

An attractive bright and spacious first floor conversion directly opposite St Margaret's Church, enjoying shared garden grounds.

- Upper conversion
- Box bay windowed lounge
- Two double bedrooms
- Prime Newlands address

Sat Nav: 191 Riverford Road, Newlands, G43 2DE

SS4704

\*All measurements and distances are approximate.
Floorplans are for illustration purposes and may
not be to scale.

For the full home report visit www.corumproperty.co.uk