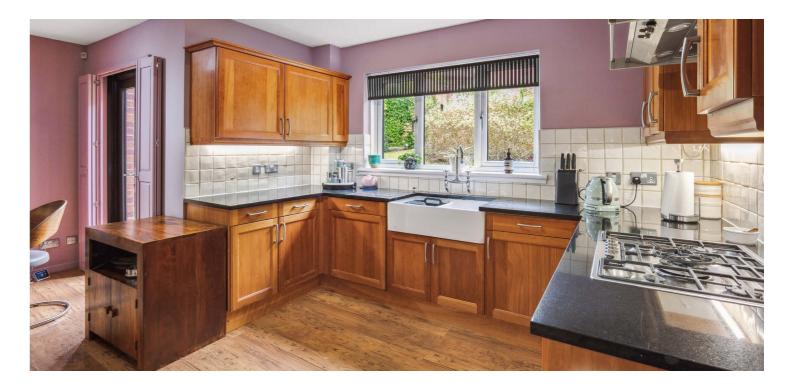

#### This tremendous, detached home has been tastefully upgraded over the years and is found in a peaceful Pollokshields cul-de-sac.

The accommodation includes; entrance vestibule, reception hallway with cloakroom WC adjacent, main lounge with gas fire and glazed doors to balcony, designated dining room leading through to a wonderful fitted kitchen providing ample space for table and chairs. From the kitchen, there is a comfortable TV room and a convenient utility room housing white goods and the boiler. Both the kitchen and the utility room have doors leading to the rear garden.