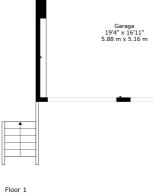

Externally, the property sits within established gardens, fully enclosed and child/pet safe to the rear with a hard landscaped patio adjacent to the back doors. Driveway parking is provided to the front of the building and a double car garage with power and light.

**SS4702** | Sat Nav: 1 Sherbrooke Gardens, Pollokshields, G41 4HU For the full home report visit **www.corumproperty.co.uk** \* All measurements and distances are approximate Floorplans are for illustration purposes and may not be to scale.