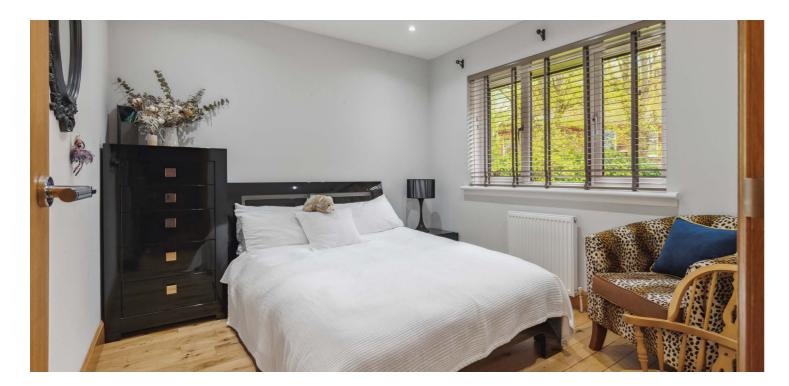

A bespoke staircase by Neville Johnson leads to an impressive galleried landing at first floor level. Four double sized bedrooms all have inbuilt wardrobes, and a sleek main house bathroom is also accessed from the landing. The principal bedroom has a contemporary en-suite shower room that was fitted and completed in 2023. A large attic void is partially floored to provide more storage and is accessed via ceiling hatch with ladder attached.