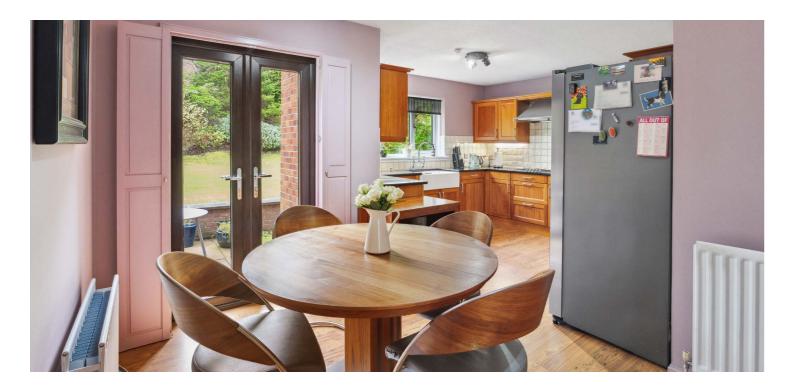

#### This tremendous, detached home has been tastefully upgraded over the years and is found in a peaceful Pollokshields cul-de-sac.

The accommodation includes; entrance vestibule, reception hallway with cloakroom WC adjacent, main lounge with gas fire and glazed doors to balcony, designated dining room leading through to a wonderful fitted kitchen providing ample space for table and chairs. From the kitchen, there is a comfortable TV room and a convenient utility room housing white goods and the boiler. Both the kitchen and the utility room have doors leading to the rear garden.