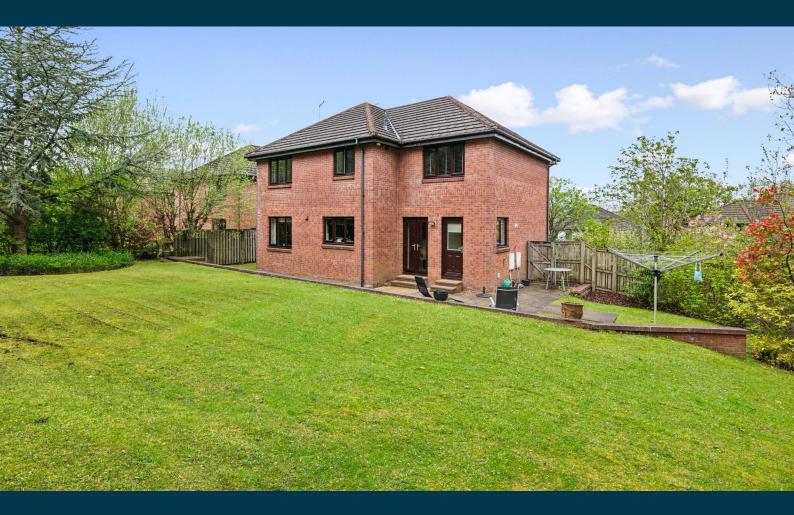

# **1 SHERBROOKE GARDENS** POLLOKSHIELDS

www.corumproperty.co.uk

Externally, the property sits within established gardens, fully enclosed and child/pet safe to the rear with a hard landscaped patio adjacent to the back doors. Driveway parking is provided to the front of the building and a double car garage with power and light.