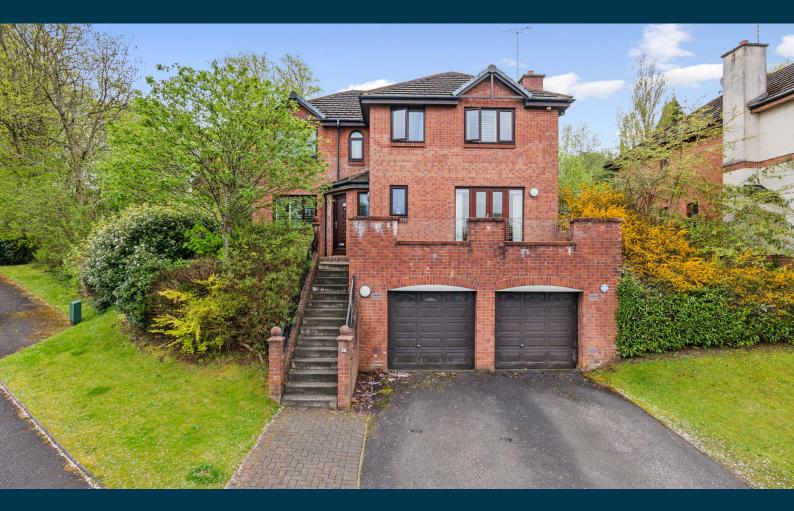

Externally, the property sits within established gardens, fully enclosed and child/pet safe to the rear with a hard landscaped patio adjacent to the back doors. Driveway parking is provided to the front of the building and a double car garage with power and light.

1 Sherbrooke Gardens is in the heart of the Pollokshields, within one mile of amenities on Nithsdale Road/Kildrostan Street where coffee houses, restaurants and independent retailers jostle for position. Maxwell Park and Pollok Country Park are both within one mile of the property likewise Dumbreck or Maxwell Park train stations. Shields Road underground station is also only one mile away and the nearby M77 or M8 junctions connect the Southside of Glasgow to Scotland's motorway network.