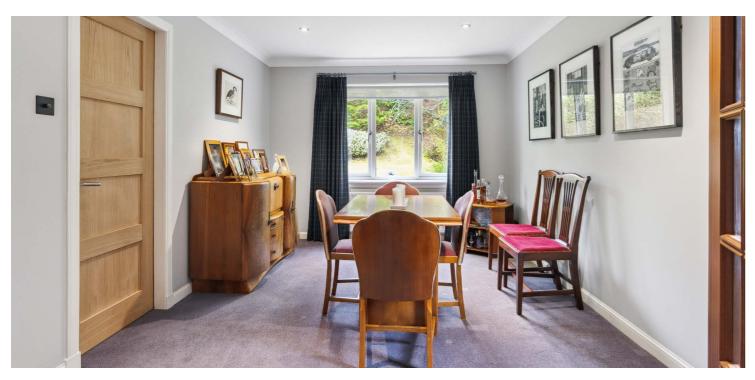

#### This tremendous, detached home has been tastefully upgraded over the years and is found in a peaceful Pollokshields cul-de-sac.

The accommodation includes; entrance vestibule, reception hallway with cloakroom WC adjacent, main lounge with gas fire and glazed doors to balcony, designated dining room leading through to a wonderful fitted kitchen providing ample space for table and chairs. From the kitchen, there is a comfortable TV room and a convenient utility room housing white goods and the boiler. Both the kitchen and the utility room have doors leading to the rear garden.