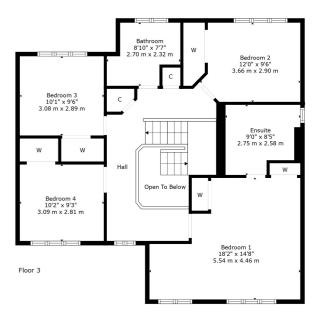

A bespoke staircase by Neville Johnson leads to an impressive galleried landing at first floor level. Four double sized bedrooms all have inbuilt wardrobes, and a sleek main house bathroom is also accessed from the landing. The principal bedroom has a contemporary en-suite shower room that was fitted and completed in 2023. A large attic void is partially floored to provide more storage and is accessed via ceiling hatch with ladder attached.

**SS4702** | Sat Nav: 1 Sherbrooke Gardens, Pollokshields, G41 4HU For the full home report visit **www.corumproperty.co.uk** \* All measurements and distances are approximate Floorplans are for illustration purposes and may not be to scale.