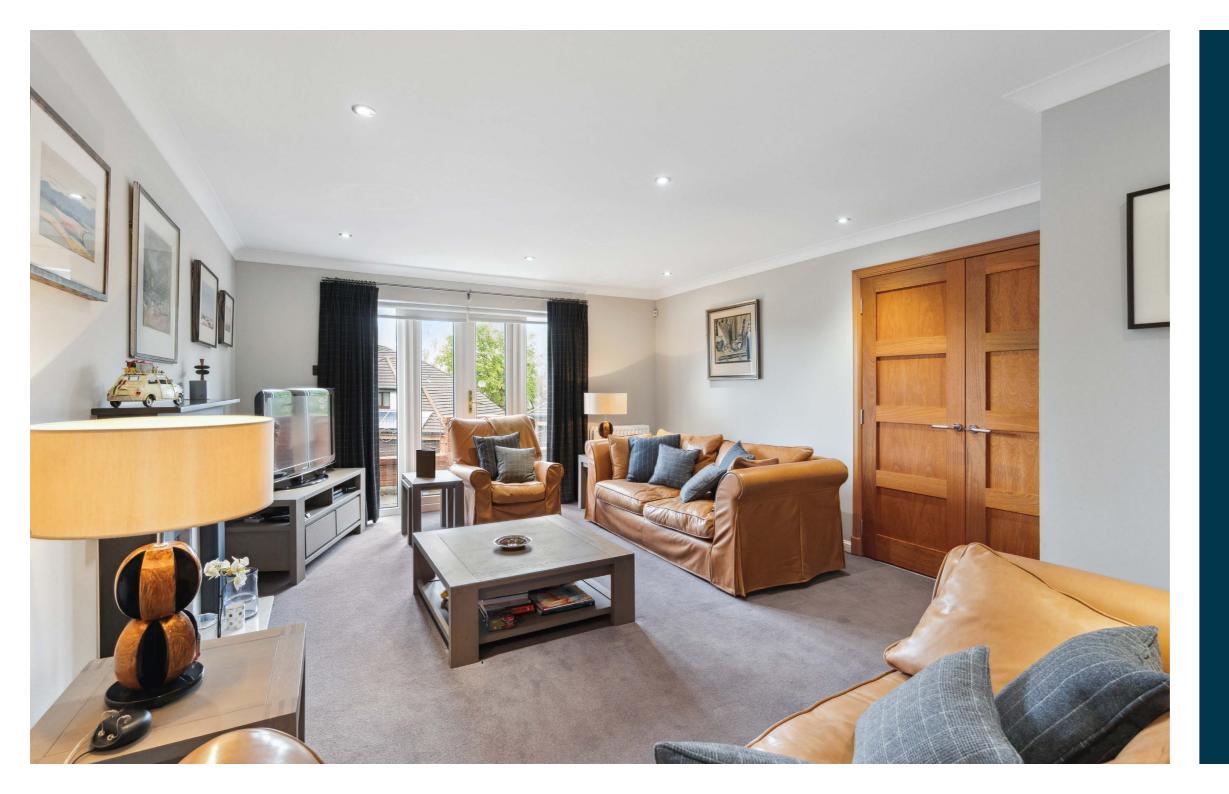

#### This tremendous, detached home has been tastefully upgraded over the years and is found in a peaceful Pollokshields cul-de-sac.

The accommodation includes; entrance vestibule, reception hallway with cloakroom WC adjacent, main lounge with gas fire and glazed doors to balcony, designated dining room leading through to a wonderful fitted kitchen providing ample space for table and chairs. From the kitchen, there is a comfortable TV room and a convenient utility room housing white goods and the boiler. Both the kitchen and the utility room have doors leading to the rear garden.