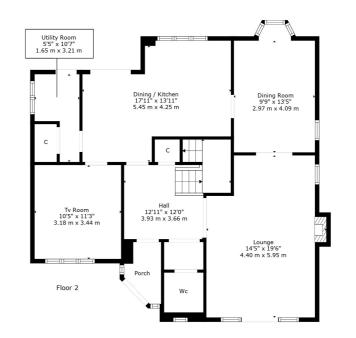

#### This tremendous, detached home has been tastefully upgraded over the years and is found in a peaceful Pollokshields cul-de-sac.

The accommodation includes; entrance vestibule, reception hallway with cloakroom WC adjacent, main lounge with gas fire and glazed doors to balcony, designated dining room leading through to a wonderful fitted kitchen providing ample space for table and chairs. From the kitchen, there is a comfortable TV room and a convenient utility room housing white goods and the boiler. Both the kitchen and the utility room have doors leading to the rear garden.

Externally, the property sits within established gardens, fully enclosed and child/pet safe to the rear with a hard landscaped patio adjacent to the back doors. Driveway parking is provided to the front of the building and a double car garage with power and light.

**SS4702** | Sat Nav: 1 Sherbrooke Gardens, Pollokshields, G41 4HU For the full home report visit **www.corumproperty.co.uk** \* All measurements and distances are approximate Floorplans are for illustration purposes and may not be to scale.