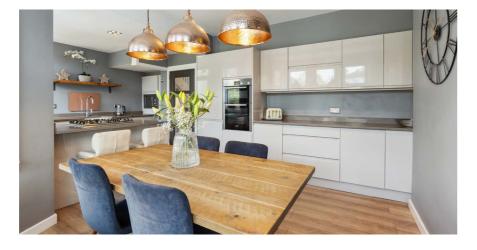

- Traditional mid terrace villa
- Generous lounge, full width dining kitchen
- Three well proportioned bedrooms
- Floored and lined attic space with fixed staircase
- Double glazing, gas central heating, fresh modern decor
- Landscaped gardens to front and rear