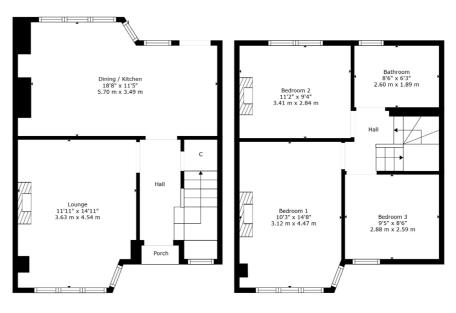

Floor 1 Floor 2

not be to scale.

For the full home report visit www.corumproperty.co.uk

21 Thorncliffe Gardens, Strathbungo, G41 2DE

\*All measurements and distances are approximate.

Floorplans are for illustration purposes and may