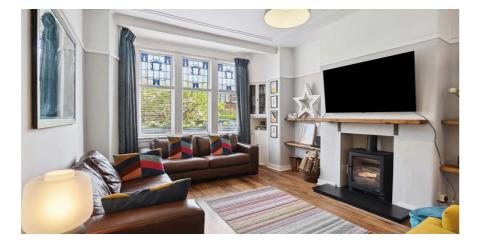

- Traditional mid terrace villa
- Generous lounge, full width dining kitchen
- Three well proportioned bedrooms
- Floored and lined attic space with fixed staircase
- Double glazing, gas central heating, fresh modern decor
- Landscaped gardens to front and rear