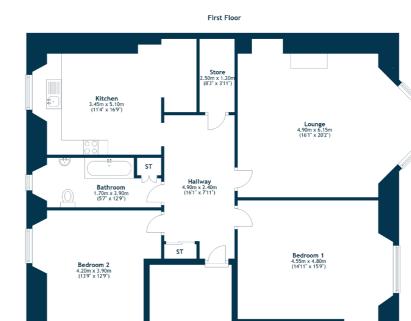

**Sat Nav:** 1/1, 113 Somerville Drive, Mount Florida, G42 9BH

SS4701

\*All measurements and distances are approximate.
Floorplans are for illustration purposes and may
not be to scale.

For the full home report visit www.corumproperty.co.uk