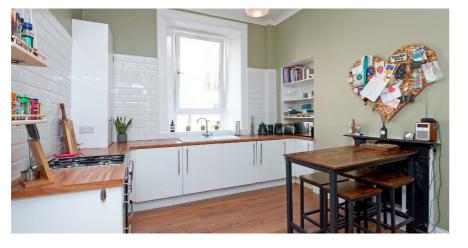

- First floor tenement flat
- 2 large double bedrooms
- Impressive bay window lounge
- Modern dining sized kitchen with recess
- Contemporary bathroom with under floor heating
- GCH, DG, secure entry system, communal gardens
- Fresh modern décor and original features