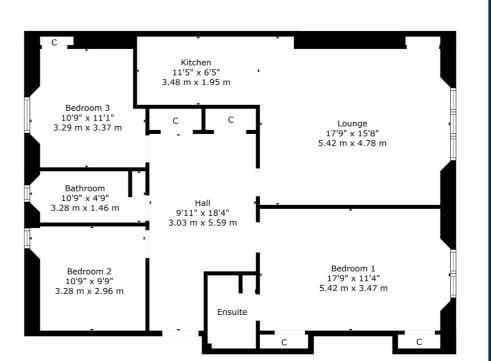

## **0/2, 5 LESLIE STREET**POLLOKSHIELDS

www.corumproperty.co.uk

- 3 | BEDROOMS
- 2 | BATHROOMS
- 1 | PUBLIC ROOM

A beautifully presented three bedroom ground floor flat in a sought after Pollokshields address.

- Blonde sandstone building
- Private front garden
- Lounge open plan to kitchen
- Three double bedrooms
- Master with En Suite
- Fresh, modern bathroom
- Gas central heating, double glazing, secure entry system