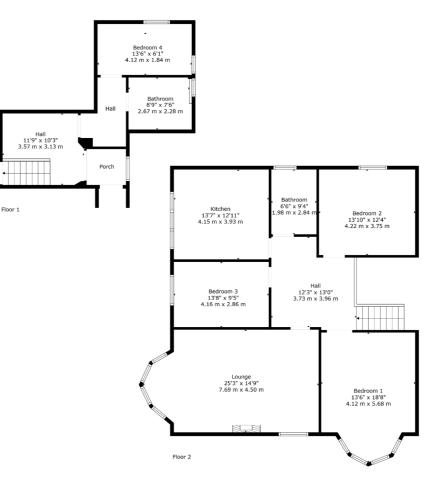

Floor 1

Sat Nav: 270 Nithsdale Road, Dumbreck, G41 5LR

#### SS4695

\*All measurements and distances are approximate. Floorplans are for illustration purposes and may not be to scale.

> For the full home report visit www.corumproperty.co.uk