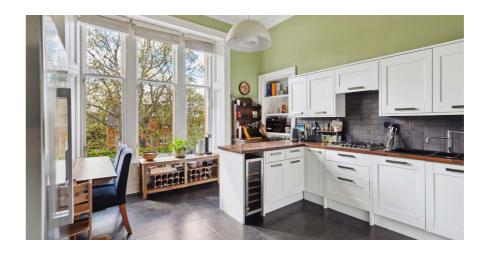

## 4 | BEDROOMS 2 | BATHROOMS 1 | PUBLIC ROOM

Occupying the entire first floor footprint of what was once a detached villa, this tremendous conversion is beautifully presented to market. The sheer scale of accommodation is very impressive ultimately delivering five principal apartments alongside a dining kitchen, a refurbished bathroom and a separate bathroom/laundry room.

- Spacious upper villa conversion
- Five principal apartments in total
- Outstanding lounge with working fire
- Fitted dining sized kitchen
- Driveway parking & EV charge point
- Established & private garden grounds