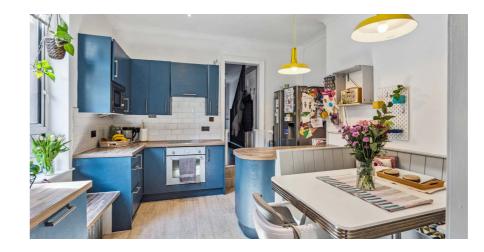

## 3/4 | BEDROOMS1 | BATHROOM + 1| WC1/2 | PUBLIC ROOM

A substantial red sandstone fronted mid terrace villa, nicely set on a level plot with enclosed gardens to rear.

- Well proportioned sandstone fronted mid terrace
- Bay windowed lounge, second family room, dining kitchen
- 3 good bedrooms, and bathroom
- Enclosed gardens to rear with parking