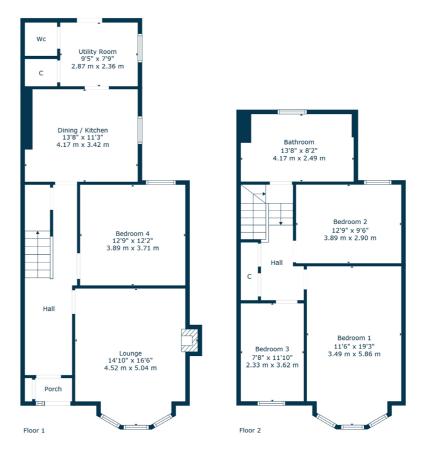

## 3/4 | BEDROOMS1 | BATHROOM + 1| WC1/2 | PUBLIC ROOM

A substantial red sandstone fronted mid terrace villa, nicely set on a level plot with enclosed gardens to rear.

- Well proportioned sandstone fronted mid terrace
- Bay windowed lounge, second family room, dining kitchen
- 3 good bedrooms, and bathroom
- Enclosed gardens to rear with parking

**Sat Nav:** 67 King's Park Road, Glasgow, G44 4SY

SS4686

\*All measurements and distances are approximate.
Floorplans are for illustration purposes and may
not be to scale.

For the full home report visit www.corumproperty.co.uk