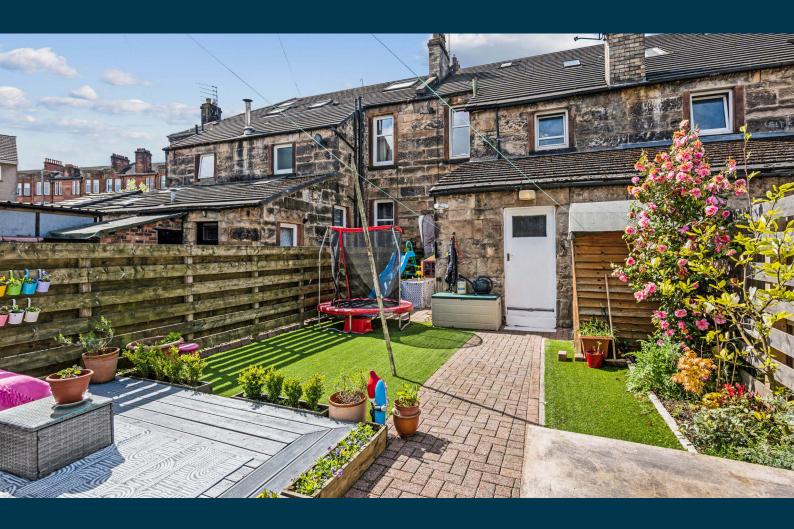

## 3/4 | BEDROOMS1 | BATHROOM + 1| WC1/2 | PUBLIC ROOM

A substantial red sandstone fronted mid terrace villa, nicely set on a level plot with enclosed gardens to rear.

- Well proportioned sandstone fronted mid terrace
- Bay windowed lounge, second family room, dining kitchen
- 3 good bedrooms, and bathroom
- Enclosed gardens to rear with parking