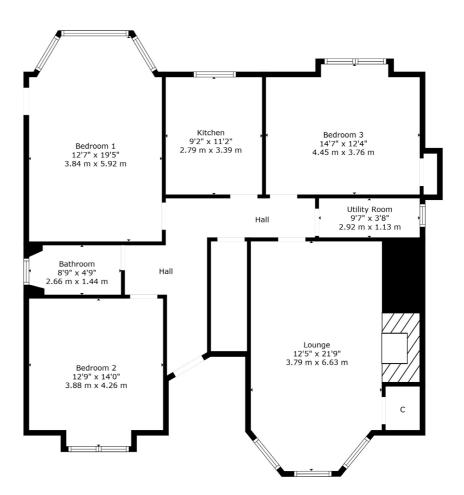

### 3 | BEDROOMS

### 1 | BATHROOM

## 1 | PUBLIC ROOM

A superb example of a ground floor conversion, set within Pollokshields, offering a flexible four apartment layout with private gardens to front and rear.

- Ground floor conversion of detached villa
- Incredible bay window lounge with log burner
- 3 double bedrooms and modern bathroom
- Modern fitted kitchen with integrated appliances
- Private gardens to front and rear
- Single garage to the side
- Close to transport and eateries

SS4697

\*All measurements and distances are approximate.
Floorplans are for illustration purposes and may
not be to scale.

For the full home report visit www.corumproperty.co.uk

WE'RE **SOLD** ON YOUR FUTURE