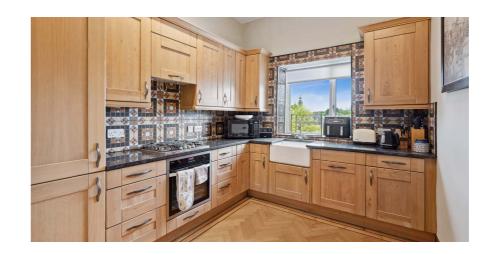

## 1 | PUBLIC ROOM

A superb example of a ground floor conversion, set within Pollokshields, offering a flexible four apartment layout with private gardens to front and rear.

- Ground floor conversion of detached villa
- Incredible bay window lounge with log burner
- 3 double bedrooms and modern bathroom
- Modern fitted kitchen with integrated appliances
- Private gardens to front and rear
- Single garage to the side
- Close to transport and eateries