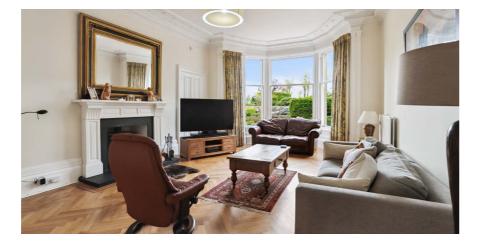

## 1 | PUBLIC ROOM

A superb example of a ground floor conversion, set within Pollokshields, offering a flexible four apartment layout with private gardens to front and rear.

- Ground floor conversion of detached villa
- Incredible bay window lounge with log burner
- 3 double bedrooms and modern bathroom
- Modern fitted kitchen with integrated appliances
- Private gardens to front and rear
- Single garage to the side
- Close to transport and eateries