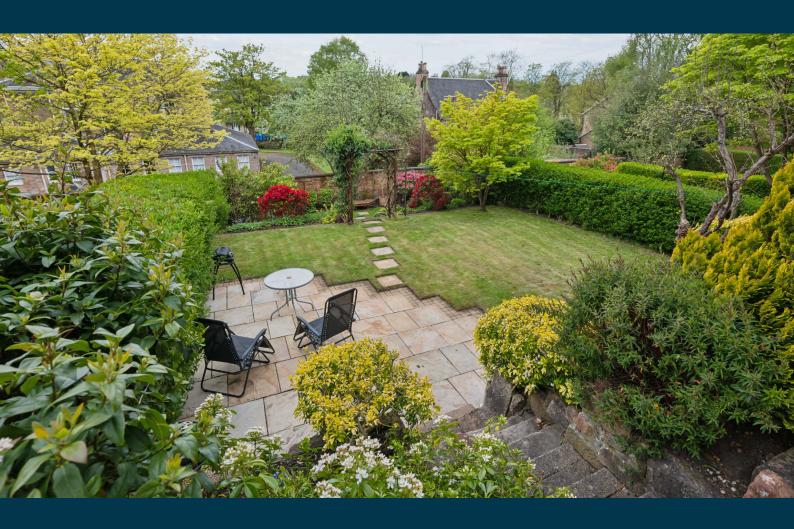

## 1 | PUBLIC ROOM

A superb example of a ground floor conversion, set within Pollokshields, offering a flexible four apartment layout with private gardens to front and rear.

- Ground floor conversion of detached villa
- Incredible bay window lounge with log burner
- 3 double bedrooms and modern bathroom
- Modern fitted kitchen with integrated appliances
- Private gardens to front and rear
- Single garage to the side
- Close to transport and eateries