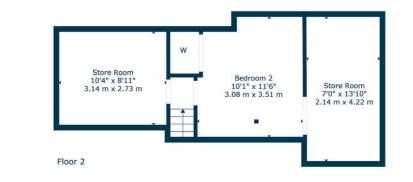

Floor 1

Sat Nav: Flat 21 Huntly Court, 21 Dirleton Place, G41 3BH

#### SS4696

\*All measurements and distances are approximate. Floorplans are for illustration purposes and may not be to scale.

For the full home report visit **www.corumproperty.co.uk** 