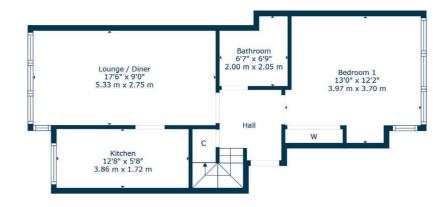

Floor 1

Sat Nav: Flat 21 Huntly Court, 21 Dirleton Place, G41 3BH

#### SS4696

\*All measurements and distances are approximate. Floorplans are for illustration purposes and may not be to scale.

For the full home report visit **www.corumproperty.co.uk** 