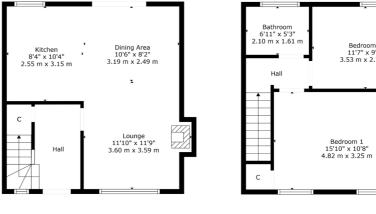

Floor 1

Floor 2

Bedroom 2 , 11'7" x 9'0" 3.53 m x 2.73 m

> Sat Nav: 40 Elmore avenue, Glasgow, G44 5AY