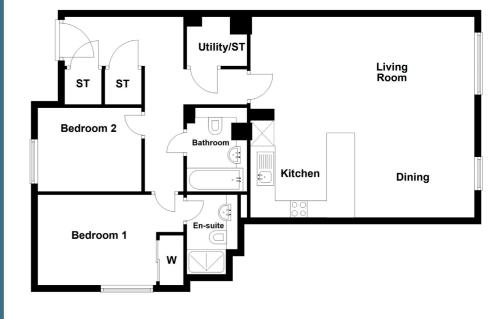

### TYPE K

| Space.     | Dim. (ft)       | Dim. (m)    |
|------------|-----------------|-------------|
| ₋ounge     | 10.70" x 14.17" | 3.26 x 4.32 |
| Dining     | 9.19" x 14.17"  | 2.80 x 4.32 |
| Kitchen    | 15.03" x 7.87"  | 4.58 x 2.40 |
| Master Bed | 11.84" x 13.32" | 3.61 x 4.06 |
| Bedroom 2  | 11.15" x 9.51"  | 3.40 x 2.90 |
| Bathroom   | 8.46" x 6.56"   | 2.58 x 2.00 |
| En-suite   | 7.45" x 5.68"   | 2.27 x 1.73 |

### TYPE K

| Space.     | Dim. (ft)       | Dim. (m)    |
|------------|-----------------|-------------|
| _ounge     | 10.70" x 14.17" | 3.26 x 4.32 |
| Dining     | 9.19" x 14.17"  | 2.80 x 4.32 |
| Kitchen    | 15.03" x 7.87"  | 4.58 x 2.40 |
| Master Bed | 11.84" x 13.32" | 3.61 x 4.06 |
| Bedroom 2  | 11.15" x 9.51"  | 3.40 x 2.90 |
| Bathroom   | 8.46" x 6.56"   | 2.58 x 2.00 |
| En-suite   | 7.45" x 5.68"   | 2.27 x 1.73 |
|            |                 |             |