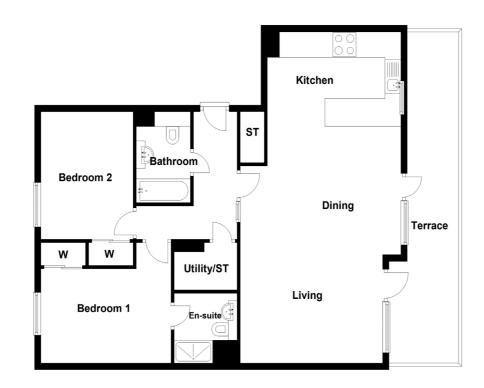

#### TYPE I

2 BEDROOM 2 BATHROOM 1 PUBLIC ROOM

| Space.     | Dim. (ft)       | Dim. (m)   |
|------------|-----------------|------------|
| Lounge     | 9.84" x 13.45"  | 3.00 x 4.1 |
| Dining     | 7.48" x 13.45"  | 2.28 x 4.1 |
| Kitchen    | 7.87" x 9.45"   | 2.40 x 2.8 |
| Master Bed | 28.35" x 9.19"  | 8.64 x 2.8 |
| Bedroom 2  | 10.40" x 12.80" | 3.17 x 3.9 |
| Bathroom   | 6.56" x 9.02"   | 2.00 x 2.7 |
| En-suite   | 7.71" x 5.41"   | 2.35 x 1.6 |
|            |                 |            |

### TYPE I

2 BEDROOM 2 BATHROOM 1 PUBLIC ROOM

| Space.     | Dim. (ft)       | Dim. (m)    |
|------------|-----------------|-------------|
| Lounge     | 9.84" x 13.45"  | 3.00 x 4.10 |
| Dining     | 7.48" x 13.45"  | 2.28 x 4.10 |
| Kitchen    | 7.87" x 9.45"   | 2.40 x 2.8  |
| Master Bed | 28.35" x 9.19"  | 8.64 x 2.8  |
| Bedroom 2  | 10.40" x 12.80" | 3.17 x 3.9  |
| Bathroom   | 6.56" x 9.02"   | 2.00 x 2.7  |
| En-suite   | 7.71" x 5.41"   | 2.35 x 1.6  |