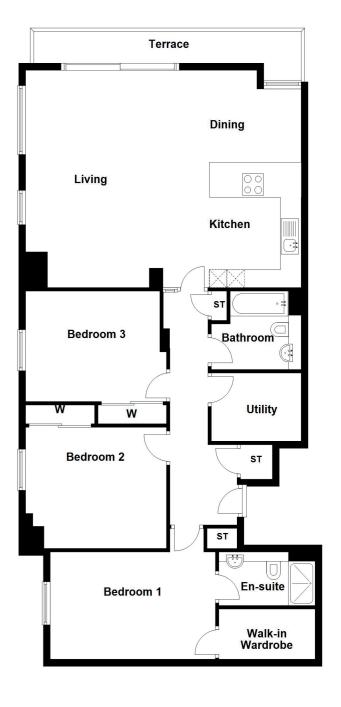

Plots 14, 23, 32 & 41

#### TYPE D

2 BEDROOM 2 BATHROOM 1 PUBLIC ROOM

| pace.      | Dim. (ft)       | Dim. (m)    |
|------------|-----------------|-------------|
| ounge      | 10.99" x 18.73" | 3.35 x 5.71 |
| Dining     | 7.71" x 12.17"  | 2.35 x 3.71 |
| Kitchen    | 10.33" x 12.17" | 3.15 x 3.71 |
| Master Bed | 14.40" x 11.06" | 4.39 x 3.37 |
| Bedroom 2  | 14.40" x 10.96" | 4.39 x 3.34 |
| Bathroom   | 6.73" x 7.25"   | 2.05 x 2.21 |
| n-suite    | 9.32" x 6.89"   | 2.84 x 2.10 |
|            |                 |             |