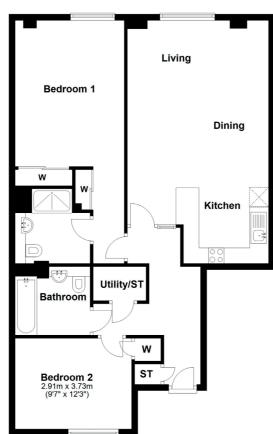

## TYPE H

| Space.     | Dim. (ft)       | Dim. (m)    |
|------------|-----------------|-------------|
| Lounge     | 11.32" x 13.12" | 3.45 x 4.00 |
| Dining     | 8.60" x 13.12"  | 2.62 x 4.00 |
| Kitchen    | 8.43" x 9.51"   | 2.57 x 2.90 |
| Master Bed | 26.51" x 9.51"  | 8.08 x 2.90 |
| Bedroom 2  | 10.40" x 12.80" | 3.17 x 3.90 |
| Bathroom   | 6.89" x 6.82"   | 2.10 x 2.08 |
| En-suite   | 7.71" x 5.09"   | 2.35 x 1.55 |