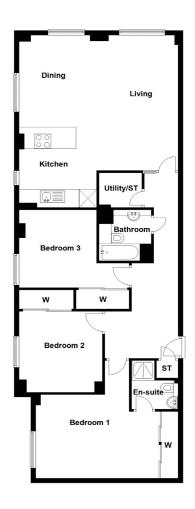

### TYPE D-Gr

2 BEDROOM 2 BATHROOM 1 PUBLIC ROOM

| Space.     | Dim. (ft)       | Dim. (m)    |
|------------|-----------------|-------------|
| _ounge     | 10.99" x 18.73" | 3.35 x 5.71 |
| Dining     | 7.71" x 12.17"  | 2.35 x 3.71 |
| Kitchen    | 10.33" x 12.17" | 3.15 x 3.71 |
| Master Bed | 14.40" x 11.06" | 4.39 x 3.37 |
| Bedroom 2  | 14.40" x 10.96" | 4.39 x 3.34 |
| Bathroom   | 6.73" x 7.25"   | 2.05 x 2.21 |
| En-suite   | 9.32" x 6.89"   | 2.84 x 2.10 |
|            |                 |             |