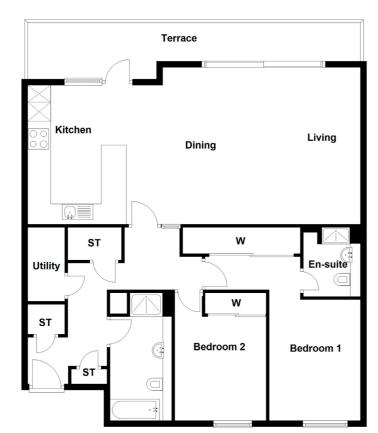

Plots 11, 20, 29 & 38

## TYPE H

| Space.     | Dim. (ft)       | Dim. (m)    |
|------------|-----------------|-------------|
| Lounge     | 11.32" x 13.12" | 3.45 x 4.00 |
| Dining     | 8.60" x 13.12"  | 2.62 x 4.00 |
| Kitchen    | 8.43" x 9.51"   | 2.57 x 2.90 |
| Master Bed | 26.51" x 9.51"  | 8.08 x 2.90 |
| Bedroom 2  | 10.40" x 12.80" | 3.17 x 3.90 |
| Bathroom   | 6.89" x 6.82"   | 2.10 x 2.08 |
| En-suite   | 7.71" x 5.09"   | 2.35 x 1.55 |