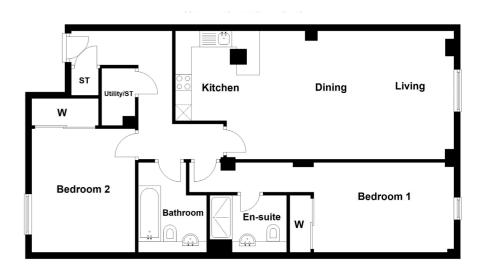

### TYPE G

2 BEDROOM 2 BATHROOM 1 PUBLIC ROOM

| Space.     | Dim. (ft)       | Dim. (m)   |
|------------|-----------------|------------|
| Lounge     | 21.85" x 8.83"  | 6.66 x 2.6 |
| Dining     | 12.80" x 10.76" | 3.90 x 3.2 |
| Kitchen    | 8.86" x 10.76"  | 2.70 x 3.2 |
| Master Bed | 14.17" x 8.66"  | 4.32 x 2.6 |
| Bedroom 2  | 10.43" x 8.86"  | 3.18 x 2.7 |
| Bathroom   | 6.17" x 8.37"   | 1.88 x 2.5 |
| En-suite   | 5.05" x 7.81"   | 1.54 x 2.3 |
|            |                 |            |