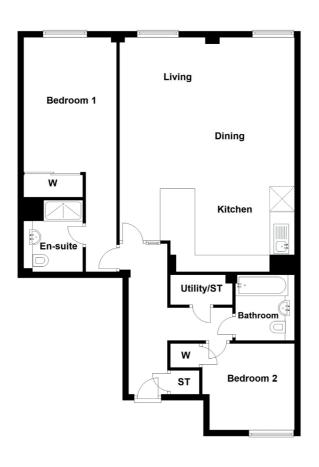

## TYPE D

3 BEDROOM 2 BATHROOM 1 PUBLIC ROOM

| Space.     | Dim. (ft)       | Dim. (m)    |
|------------|-----------------|-------------|
| Lounge     | 11.32" x 12.40" | 3.45 x 3.78 |
| Dining     | 10.01" x 12.40" | 3.05 x 3.78 |
| Kitchen    | 10.43" x 12.11" | 3.18 x 3.69 |
| Master Bed | 19.06" x 17.39" | 5.81 x 5.30 |
| Bedroom 2  | 11.25" x 11.06" | 3.43 x 3.37 |
| Bedroom 3  | 14.40" x 10.96" | 4.39 x 3.34 |
| Bathroom   | 6.73" x 7.25"   | 2.05 x 2.21 |
| En-suite   | 6.14" x 7.78"   | 1.87 x 2.37 |
|            |                 |             |