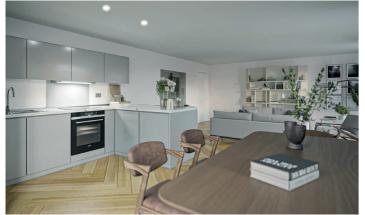

#### **KITCHENS**

- Contemporary kitchens by award winning supplier Creative Designs.
- Integrated Bosch appliances including; 4-zone induction hob, built-in oven, microwave\*, and fridge freezer.
- Fully integrated energy efficient Bosch dishwasher.
- · Choice of colours and finishes for cabinet door & drawer fronts.
- Choice of 25mm laminate worktops as standard with optional upgrade to Silestone worktop.
- · Stainless steel sinks and taps.
- · Glass splashback behind induction hob.