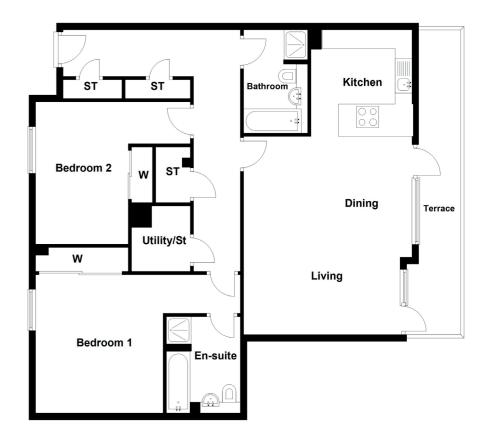

### TYPE G

2 BEDROOM 2 BATHROOM 1 PUBLIC ROOM

| Space.     | Dim. (ft)       | Dim. (m)   |
|------------|-----------------|------------|
| Lounge     | 21.85" x 8.83"  | 6.66 x 2.6 |
| Dining     | 12.80" x 10.76" | 3.90 x 3.2 |
| Kitchen    | 8.86" x 10.76"  | 2.70 x 3.2 |
| Master Bed | 14.17" x 8.66"  | 4.32 x 2.6 |
| Bedroom 2  | 10.43" x 8.86"  | 3.18 x 2.7 |
| Bathroom   | 6.17" x 8.37"   | 1.88 x 2.5 |
| En-suite   | 5.05" x 7.81"   | 1.54 x 2.3 |
|            |                 |            |

### TYPE G

2 BEDROOM 2 BATHROOM 1 PUBLIC ROOM

| Space.     | Dim. (ft)       | Dim. (m    |
|------------|-----------------|------------|
| Lounge     | 21.85" x 8.83"  | 6.66 x 2.6 |
| Dining     | 12.80" x 10.76" | 3.90 x 3.3 |
| Kitchen    | 8.86" x 10.76"  | 2.70 x 3.2 |
| Master Bed | 14.17" x 8.66"  | 4.32 x 2.0 |
| Bedroom 2  | 10.43" x 8.86"  | 3.18 x 2.  |
| Bathroom   | 6.17" x 8.37"   | 1.88 x 2.5 |
| En-suite   | 5.05" x 7.81"   | 1.54 x 2.3 |
|            |                 |            |