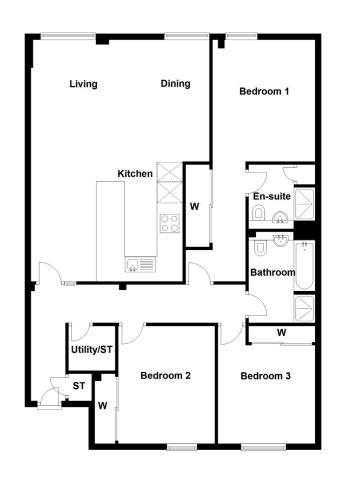

### TYPE C

3 BEDROOM 2 BATHROOM 1 PUBLIC ROOM

| Space.     | Dim. (ft)       | Dim. (m)    |
|------------|-----------------|-------------|
| Lounge     | 21.85" x 8.33"  | 6.66 x 2.5  |
| Dining     | 10.04 x 9.19"   | 3.06 x 2.8  |
| Kitchen    | 9.81" x 9.19"   | 2.99 x 2.8  |
| Master Bed | 21.82" x10.70"  | 6.65 x 3.2  |
| Bedroom 2  | 13.35" x 11.25" | 4.07 x 3.4  |
| Bedroom 3  | 13.35" x 8.37"  | 4.07 x 2.5  |
| Bathroom   | 8.89" x 6.89"   | 2.71 x 2.1  |
| En-suite   | 7.09" x 6.89    | 2.16 x 2.10 |
|            |                 |             |