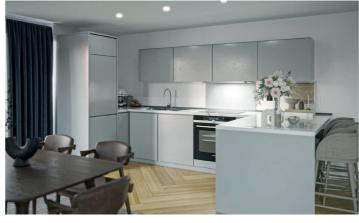

#### **KITCHENS**

- Contemporary kitchens by award winning supplier Creative Designs.
- Integrated Bosch appliances including; 4-zone induction hob, built-in oven, microwave\*, and fridge freezer.
- Fully integrated energy efficient Bosch dishwasher.
- · Choice of colours and finishes for cabinet door & drawer fronts.
- Choice of 25mm laminate worktops as standard with optional upgrade to Silestone worktop.
- · Stainless steel sinks and taps.
- · Glass splashback behind induction hob.