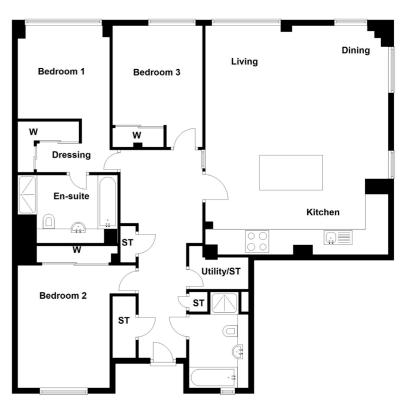

## TYPE D

3 BEDROOM 2 BATHROOM 1 PUBLIC ROOM

| Space.     | Dim. (ft)       | Dim. (m)    |
|------------|-----------------|-------------|
| Lounge     | 11.32" x 12.40" | 3.45 x 3.78 |
| Dining     | 10.01" x 12.40" | 3.05 x 3.78 |
| Kitchen    | 10.43" x 12.11" | 3.18 x 3.69 |
| Master Bed | 19.06" x 17.39" | 5.81 x 5.30 |
| Bedroom 2  | 11.25" x 11.06" | 3.43 x 3.37 |
| Bedroom 3  | 14.40" x 10.96" | 4.39 x 3.34 |
| Bathroom   | 6.73" x 7.25"   | 2.05 x 2.21 |
| En-suite   | 6.14" x 7.78"   | 1.87 x 2.37 |
|            |                 |             |