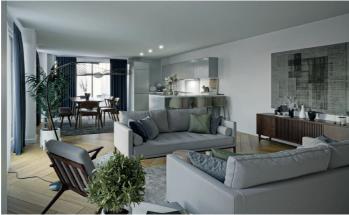

#### LIVING ROOMS

- · Choice of Karndean flooring.
- · Television and telephone points.
- · Full height windows with anthracite casings.
- · Finished in white emulsion paint.

#### **BEDROOMS**

- Fitted wardrobes with glass sliding doors, hanging rails and fixed shelving.
- Soft, luxurious carpets.
- Pendant lighting in all bedrooms.