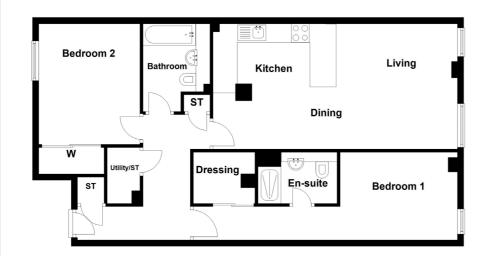

Bedroom 2

Bathroom

Kitchen

Living

Dressing

En-suite

Bedroom 1

Plots 13, 22, 31 & 40