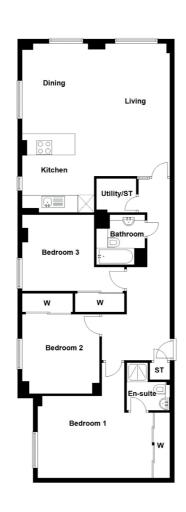

#### TYPE D

2 BEDROOM 2 BATHROOM 1 PUBLIC ROOM

| pace.      | Dim. (ft)       | Dim. (m)    |
|------------|-----------------|-------------|
| ounge      | 10.99" x 18.73" | 3.35 x 5.71 |
| Dining     | 7.71" x 12.17"  | 2.35 x 3.71 |
| Kitchen    | 10.33" x 12.17" | 3.15 x 3.71 |
| Master Bed | 14.40" x 11.06" | 4.39 x 3.37 |
| Bedroom 2  | 14.40" x 10.96" | 4.39 x 3.34 |
| Bathroom   | 6.73" x 7.25"   | 2.05 x 2.21 |
| n-suite    | 9.32" x 6.89"   | 2.84 x 2.10 |
|            |                 |             |