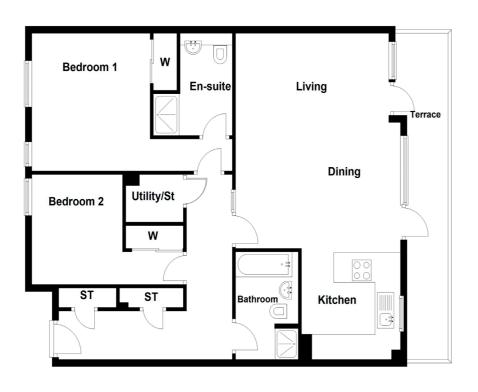

## TYPE H

| Space.     | Dim. (ft)       | Dim. (m)    |
|------------|-----------------|-------------|
| Lounge     | 11.32" x 13.12" | 3.45 x 4.00 |
| Dining     | 8.60" x 13.12"  | 2.62 x 4.00 |
| Kitchen    | 8.43" x 9.51"   | 2.57 x 2.90 |
| Master Bed | 26.51" x 9.51"  | 8.08 x 2.90 |
| Bedroom 2  | 10.40" x 12.80" | 3.17 x 3.90 |
| Bathroom   | 6.89" x 6.82"   | 2.10 x 2.08 |
| En-suite   | 7.71" x 5.09"   | 2.35 x 1.55 |