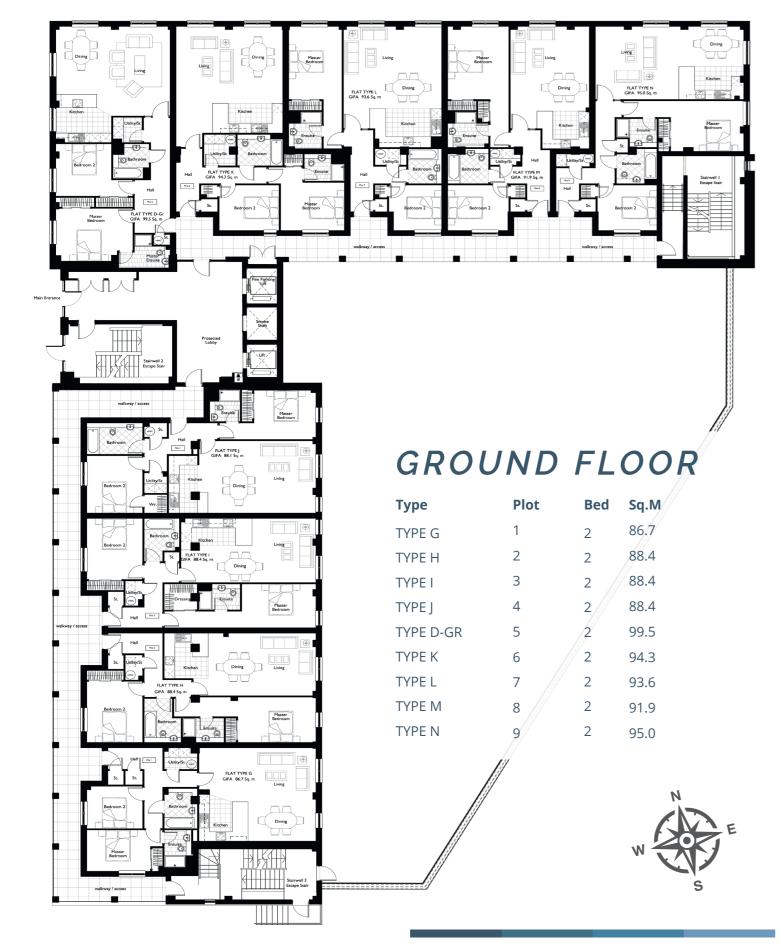

| Туре   | Plot           | Bed | Sq.M  |
|--------|----------------|-----|-------|
| TYPE G | 10, 19, 28, 37 | 2   | 86.7  |
| TYPE H | 11, 20, 29, 38 | 2   | 88.4  |
| TYPE I | 12, 21, 30, 39 | 2   | 88.4  |
| TYPE J | 13, 22, 31, 40 | 2   | 88.4  |
| TYPE D | 14, 23, 32, 41 | 3   | 119.0 |
| TYPE K | 15, 24, 33, 42 | 2   | 94.3  |
| TYPE L | 16, 25, 34, 43 | 2   | 93.6  |
| TYPE M | 17, 26, 35, 44 | 2   | 91.9  |
| TYPE N | 18, 27, 36, 45 | 2   | 95.0  |