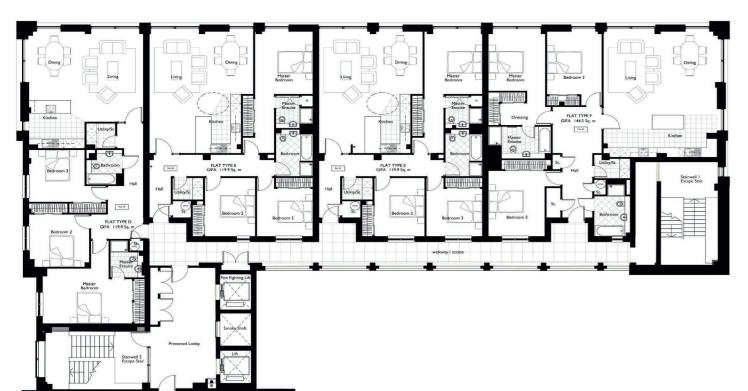

| Туре   | Plot           | Bed | Sq.M  |
|--------|----------------|-----|-------|
| TYPE G | 10, 19, 28, 37 | 2   | 86.7  |
| TYPE H | 11, 20, 29, 38 | 2   | 88.4  |
| TYPE I | 12, 21, 30, 39 | 2   | 88.4  |
| TYPE J | 13, 22, 31, 40 | 2   | 88.4  |
| TYPE D | 14, 23, 32, 41 | 3   | 119.0 |
| TYPE K | 15, 24, 33, 42 | 2   | 94.3  |
| TYPE L | 16, 25, 34, 43 | 2   | 93.6  |
| TYPE M | 17, 26, 35, 44 | 2   | 91.9  |
| TYPE N | 18, 27, 36, 45 | 2   | 95.0  |