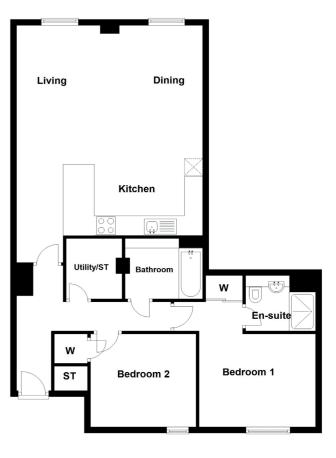

### TYPE G

2 BEDROOM 2 BATHROOM 1 PUBLIC ROOM

| Space.     | Dim. (ft)       | Dim. (m)   |
|------------|-----------------|------------|
| Lounge     | 21.85" x 8.83"  | 6.66 x 2.6 |
| Dining     | 12.80" x 10.76" | 3.90 x 3.2 |
| Kitchen    | 8.86" x 10.76"  | 2.70 x 3.2 |
| Master Bed | 14.17" x 8.66"  | 4.32 x 2.6 |
| Bedroom 2  | 10.43" x 8.86"  | 3.18 x 2.7 |
| Bathroom   | 6.17" x 8.37"   | 1.88 x 2.5 |
| En-suite   | 5.05" x 7.81"   | 1.54 x 2.3 |
|            |                 |            |