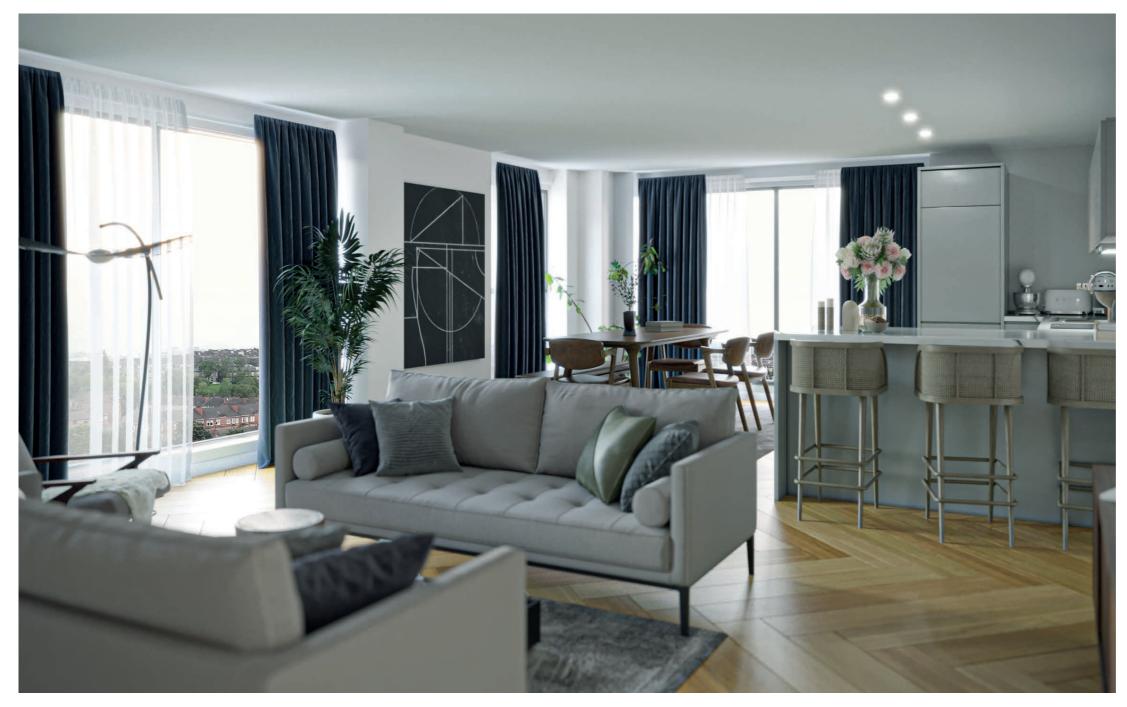

#### LIVING ROOMS

- · Choice of Karndean flooring.
- · Television and telephone points.
- · Full height windows with anthracite casings.
- · Finished in white emulsion paint.