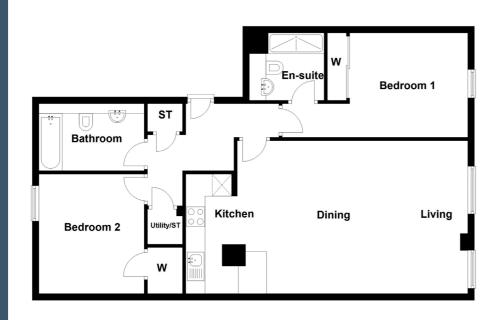

x 9.45"   | 2.40 x 2.8 |
| Master Bed | 28.35" x 9.19"  | 8.64 x 2.8 |
| Bedroom 2  | 10.40" x 12.80" | 3.17 x 3.9 |
| Bathroom   | 6.56" x 9.02"   | 2.00 x 2.7 |
| En-suite   | 7.71" x 5.41"   | 2.35 x 1.6 |
|            |                 |            |



Ground Floor | Plot 4

### TYPE J

2 BEDROOM 2 BATHROOM 1 PUBLIC ROOM

| Space.     | Dim. (ft)       | Dim. (m)    |
|------------|-----------------|-------------|
| Lounge     | 11.32" x 15.12" | 3.45 x 4.61 |
| Dining     | 8.99" x 10.10"  | 2.74 x 3.08 |
| Kitchen    | 7.19" x 12.01"  | 2.19 x 3.66 |
| Master Bed | 17.75" x 11.19" | 5.41 x 3.41 |
| Bedroom 2  | 10.40" x 12.01" | 3.17 x 3.66 |
| Bathroom   | 10.40" x 6.56"  | 3.17 x 2.00 |
| En-suite   | 5.68" x 6.69"   | 1.73 x 2.04 |
|            |                 |             |



Ground Floor | Plot 1

### TYPE D-Gr

2 BEDROOM 2 BATHROOM 1 PUBLIC ROOM

| Space.     | Dim. (ft)       | Dim. (m)    |
|------------|-----------------|-------------|
| _ounge     | 10.99" x 18.73" | 3.35 x 5.71 |
| Dining     | 7.71" x 12.17"  | 2.35 x 3.71 |
| Kitchen    | 10.33" x 12.17" | 3.15 x 3.71 |
| Master Bed | 14.40" x 11.06" | 4.39 x 3.37 |
| Bedroom 2  | 14.40" x 10.96" | 4.39 x 3.34 |
| Bathroom   | 6.73" x 7.25"   | 2.05 x 2.21 |
| En-suite   | 9.32" x 6.89"   | 2.84 x 2.10 |
|            |                 |             |

Ground Floor | Plot 6

### TYPE K

| Space.     | Dim. (ft)       | Dim. (m)    |
|------------|-----------------|-------------|
| ₋ounge     | 10.70" x 14.17" | 3.26 x 4.32 |
| Dining     | 9.19" x 14.17"  | 2.80 x 4.32 |
| Kitchen    | 15.03" x 7.87"