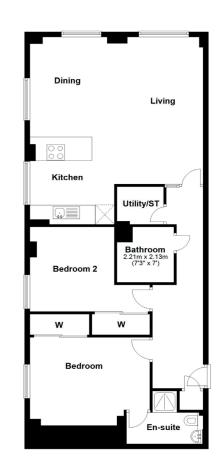

5 x 5.71 |
| Dining     | 7.71" x 12.17"  | 2.35 x 3.71 |
| Kitchen    | 10.33" x 12.17" | 3.15 x 3.71 |
| Master Bed | 14.40" x 11.06" | 4.39 x 3.37 |
| Bedroom 2  | 14.40" x 10.96" | 4.39 x 3.34 |
| Bathroom   | 6.73" x 7.25"   | 2.05 x 2.21 |
| En-suite   | 9.32" x 6.89"   | 2.84 x 2.10 |
|            |                 |             |

Ground Floor | Plot 6

### TYPE K

| Space.     | Dim. (ft)       | Dim. (m)    |
|------------|-----------------|-------------|
| ₋ounge     | 10.70" x 14.17" | 3.26 x 4.32 |
| Dining     | 9.19" x 14.17"  | 2.80 x 4.32 |
| Kitchen    | 15.03" x 7.87"  | 4.58 x 2.40 |
| Master Bed | 11.84" x 13.32" | 3.61 x 4.06 |
| Bedroom 2  | 11.15" x 9.51"  | 3.40 x 2.90 |
| Bathroom   | 8.46" x 6.56"   | 2.58 x 2.00 |
| En-suite   | 7.45" x 5.68"   | 2.27 x 1.73 |





#### Ground Floor | Plot 7

#### TYPE L

2 BEDROOM 2 BATHROOM 1 PUBLIC ROOM

| Space.     | Dim. (ft)      |
|------------|----------------|
| Lounge     | 18.34" x 10.76 |
| Dining     | 13.45" x 10.76 |
| Kitchen    | 13.45" x 8.20" |
| Master Bed | 9.94" x 25.79" |
| Bedroom 2  | 9.84" x 9.51"  |
| Bathroom   | 7.28" x 6.23"  |
| En-suite   | 5.94" x 7.71"  |

Dim. (m) 1.81 x 2.35

Ground Floor | Plot 8

#### TYPE M

2 BEDROOM 2 BATHROOM 1 PUBLIC ROOM

Dim. (m)

| Space.     |
|------------|
| Lounge     |
| Dining     |
| Kitchen    |
| Master Bed |
| Bedroom 2  |
| Bathroom   |
| En-suite   |

Dim. (ft) 9.78" x 7.87" 7.61" x 7.28"





#### Ground Floor | Plot 9

### TYPE N

| Space.     | Dim. (ft)       | Dim. (m)    |
|------------|-----------------|-------------|
| Lounge