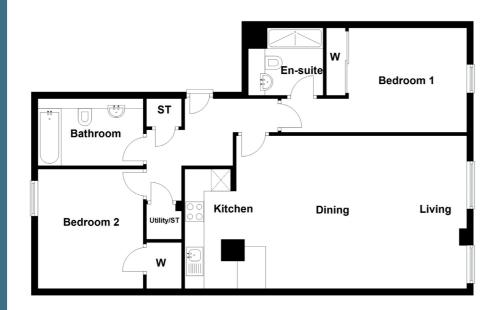

#### TYPE M

2 BEDROOM 2 BATHROOM 1 PUBLIC ROOM

Dim. (m)

| Space.     |
|------------|
| Lounge     |
| Dining     |
| Kitchen    |
| Master Bed |
| Bedroom 2  |
| Bathroom   |
| En-suite   |

Dim. (ft) 9.78" x 7.87" 7.61" x 7.28"

### TYPE M

2 BEDROOM 2 BATHROOM 1 PUBLIC ROOM

| C          | Dim (St)        |             |
|------------|-----------------|-------------|
| Space.     | Dim. (ft)       | Dim. (m)    |
| Lounge     | 14.76" x 10.76" | 4.50 x 3.28 |
| Dining     | 14.76" x 7.97"  | 4.50x 2.43  |
| Kitchen    | 9.78" x 7.87"   | 2.98 x 2.40 |
| Master Bed | 11.38" x 26.15" | 3.47 x 7.97 |
| Bedroom 2  | 11.22" x 9.51"  | 3.42 x 2.90 |
| Bathroom   | 7.61" x 7.28"   | 2.32 x 2.22 |
| En-suite   | 7.61 x 7.45     | 2.32 x 2.27 |
|            |                 |             |