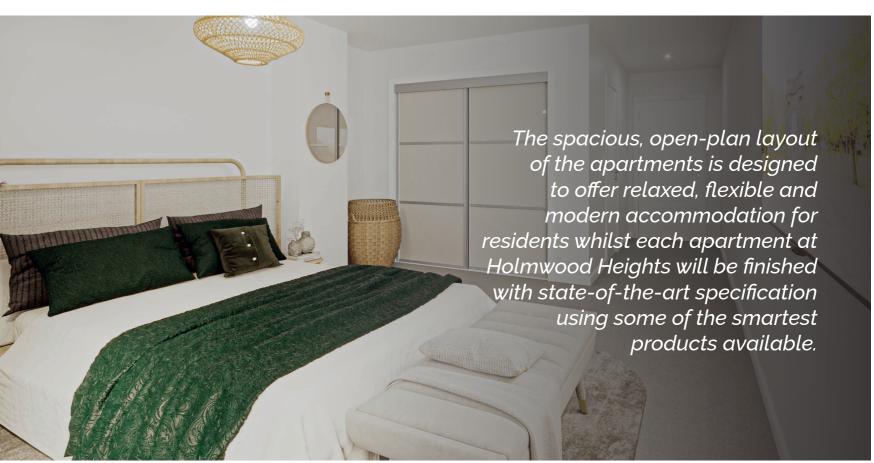

#### **BEDROOMS**

- Fitted wardrobes with glass sliding doors, hanging rails and fixed shelving.
- Soft, luxurious carpets.
- Pendant lighting in all bedrooms.