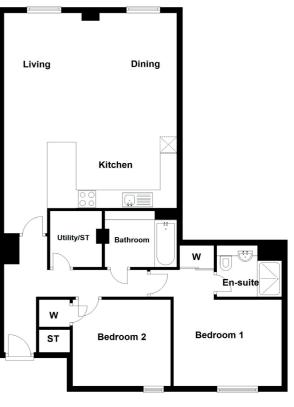

#### TYPE D

2 BEDROOM 2 BATHROOM 1 PUBLIC ROOM

| pace.      | Dim. (ft)       | Dim. (m)    |
|------------|-----------------|-------------|
| ounge      | 10.99" x 18.73" | 3.35 x 5.71 |
| Dining     | 7.71" x 12.17"  | 2.35 x 3.71 |
| Kitchen    | 10.33" x 12.17" | 3.15 x 3.71 |
| Master Bed | 14.40" x 11.06" | 4.39 x 3.37 |
| Bedroom 2  | 14.40" x 10.96" | 4.39 x 3.34 |
| Bathroom   | 6.73" x 7.25"   | 2.05 x 2.21 |
| n-suite    | 9.32" x 6.89"   | 2.84 x 2.10 |
|            |                 |             |