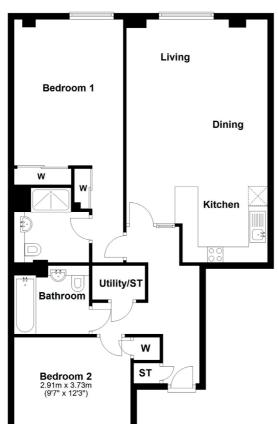

#### TYPE D

2 BEDROOM 2 BATHROOM 1 PUBLIC ROOM

| pace.      | Dim. (ft)       | Dim. (m)    |
|------------|-----------------|-------------|
| ounge      | 10.99" x 18.73" | 3.35 x 5.71 |
| Dining     | 7.71" x 12.17"  | 2.35 x 3.71 |
| Kitchen    | 10.33" x 12.17" | 3.15 x 3.71 |
| Master Bed | 14.40" x 11.06" | 4.39 x 3.37 |
| Bedroom 2  | 14.40" x 10.96" | 4.39 x 3.34 |
| Bathroom   | 6.73" x 7.25"   | 2.05 x 2.21 |
| n-suite    | 9.32" x 6.89"   | 2.84 x 2.10 |
|            |                 |             |