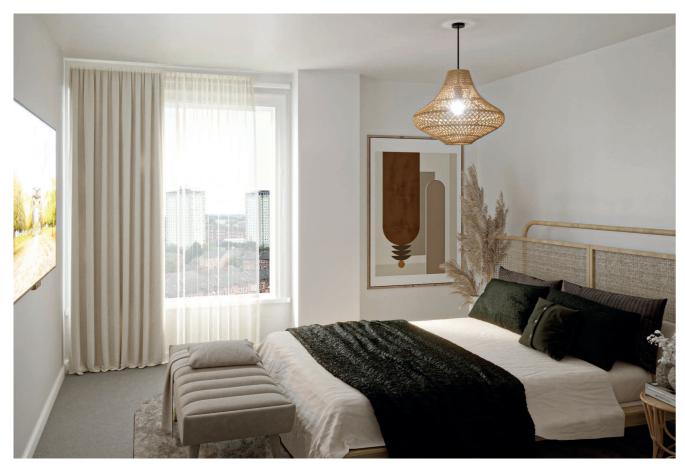

#### **BEDROOMS**

- Fitted wardrobes with glass sliding doors, hanging rails and fixed shelving.
- Soft, luxurious carpets.
- Pendant lighting in all bedrooms.