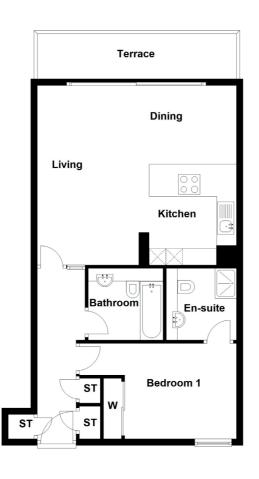

Fifth Floor | Plot 46

### TYPE A

3 BEDROOM 2 BATHROOM 1 PUBLIC ROOM

| Space.     | Dim. (ft)       | Dim. (m)    |
|------------|-----------------|-------------|
| Lounge     | 21.85" x 12.02" | 6.66 x 3.66 |
| Dining     | 12.10" x 9.12"  | 3.69 x 2.78 |
| Kitchen    | 9.71" x 9.12"   | 2.96 x 2.78 |
| Master Bed | 22.97" x 9.74"  | 7.00 x 2.97 |
| Bedroom 2  | 15.62" x 10.17" | 4.76 x 3.10 |
| Bedroom 3  | 15.62" x 9.06"  | 4.76 x 2.76 |
| Bathroom   | 12.01" x 6.56"  | 3.66 x 2.00 |
| En-suite   | 7.25" x 8.86"   | 2.21 x 2.70 |