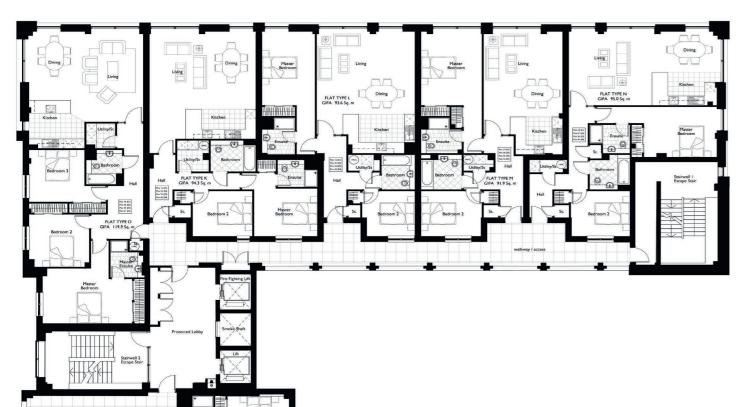

| Туре   | Plot           | Bed | Sq.M  |
|--------|----------------|-----|-------|
| TYPE G | 10, 19, 28, 37 | 2   | 86.7  |
| TYPE H | 11, 20, 29, 38 | 2   | 88.4  |
| TYPE I | 12, 21, 30, 39 | 2   | 88.4  |
| TYPE J | 13, 22, 31, 40 | 2   | 88.4  |
| TYPE D | 14, 23, 32, 41 | 3   | 119.0 |
| TYPE K | 15, 24, 33, 42 | 2   | 94.3  |
| TYPE L | 16, 25, 34, 43 | 2   | 93.6  |
| TYPE M | 17, 26, 35, 44 | 2   | 91.9  |
| TYPE N | 18, 27, 36, 45 | 2   | 95.0  |

Plots 10, 19, 28 & 37

Plots 11, 20, 29 & 38

Plots 12, 21, 30 & 39

Plots 14, 23, 32 & 41

Plots 15, 24, 33 & 42

Plots 16, 25, 34 & 43

Plots **17, 26, 35 & 44** 

Plots 18, 27, 36 & 45