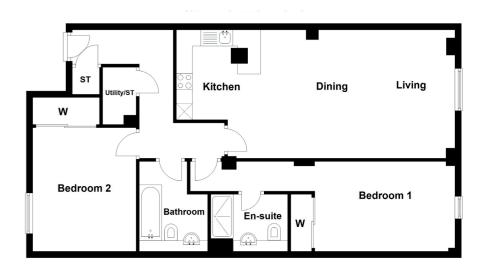

#### TYPE L

2 BEDROOM 2 BATHROOM 1 PUBLIC ROOM

| Space.     | Dim. (ft)      |
|------------|----------------|
| Lounge     | 18.34" x 10.76 |
| Dining     | 13.45" x 10.76 |
| Kitchen    | 13.45" x 8.20" |
| Master Bed | 9.94" x 25.79" |
| Bedroom 2  | 9.84" x 9.51"  |
| Bathroom   | 7.28" x 6.23"  |
| En-suite   | 5.94" x 7.71"  |

Dim. (m) 1.81 x 2.35

Ground Floor | Plot 8

### TYPE L

2 BEDROOM 2 BATHROOM 1 PUBLIC ROOM

| Space.     | Dim. (ft)       | Dim. (m)    |
|------------|-----------------|-------------|
| Lounge     | 18.34" x 10.76" | 5.59 x 3.28 |
| Dining     | 13.45" x 10.76" | 4.10 x 3.28 |
| Kitchen    | 13.45" x 8.20"  | 4.10 x 2.50 |
| Master Bed | 9.94" x 25.79"  | 3.03 x 7.86 |
| Bedroom 2  | 9.84" x 9.51"   | 3.00 x 2.90 |
| Bathroom   | 7.28" x 6.23"   | 2.22 x 1.90 |
| En-suite   | 5.94" x 7.71"   | 1.81 x 2.35 |