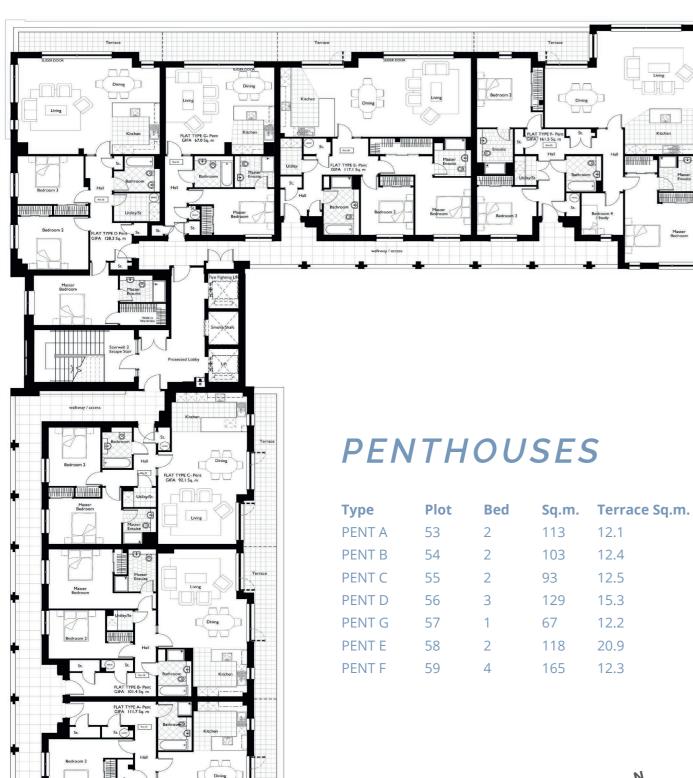

Penthouse | Plot 53

#### PENTA

| Space.     | Dim. (ft)       | Dim. (m)    |
|------------|-----------------|-------------|
| Lounge     | 14.63" x 11.12" | 4.46 x 3.39 |
| Dining     | 16.60" x 8.76"  | 5.06 x 2.67 |
| Kitchen    | 10.01" x 10.53" | 3.05 x 3.21 |
| Master Bed | 20.05" x 13.09" | 6.11 x 3.99 |
| Bedroom 2  | 15.78" x 12.99" | 4.81 x 3.96 |
| Bathroom   | 6.23" x 9.84"   | 1.90 x 3.00 |
|            | 7.22" x 8.86"   | 2.20 x 2.70 |
| Terrace    | 4.20" x 31.04"  | 1.28 x 9.46 |

Penthouse | Plot 54

#### PENT B

2 BEDROOM 2 BATHROOM 1 PUBLIC ROOM

| Space.     | Dim. (ft)       | Dim. (m)    |
|------------|-----------------|-------------|
| Lounge     | 14.67 x 10.40"  | 4.47 x 3.17 |
| Dining     | 16.60" x 10.27" | 5.06 x 3.13 |
| Kitchen    | 10.07" x 10.20" | 3.07 x 3.1  |
| Master Bed | 20.05" x 12.43" |             |
| Bedroom 2  | 15.81" x 10.14" | 4.82 x 3.09 |
| Bathroom   | 6.23" x 9.84"   | 1.90 x 3.00 |
| En-suite   | 7.78" x 8.86"   | 2.37 x 2.70 |
| Terrace    | 4 20" x 31 99"  | 1 28 x 9 7  |

Fifth Floor | Plot 55

PENT C

2 BEDROOM 2 BATHROOM 1 PUBLIC ROOM

| Space.     | Dim. (ft)       | Dim. (m)    |
|------------|-----------------|-------------|
| Lounge     | 14.63" x 11.61" | 4.46 x 3.54 |
| Dining     | 16.60" x 11.81" | 5.06 x 3.60 |
| Kitchen    | 14.07" x 9.35"  | 4.29 x 2.85 |
| Master Bed | 13.68" x 9.55"  |             |
| Bedroom 2  | 9.68" x 12.30"  | 2.95 x 3.75 |
| Bathroom   | 5.58" x 8.53"   | 1.70 x 2.60 |
| En-suite   | 6.10" x 7.38"   | 1.86 x 2.25 |
| Terrace    | 4.20" x 32.09"  | 1.28 x 9.78 |
|            |                 |             |

Penthouse | Plot 56

#### PENT D

| Space.     | Dim. (ft)       | Dim. (m)    |
|------------|-----------------|-------------|
| Lounge     | 17.72" x 20.14" | 5.40 x 6.14 |
| Dining     |                 | 3.85 x 2.55 |
| Kitchen    | 8.86" x 9.78"   | 2.70 x 2.98 |
| Master Bed |                 | 4.80 x 3.16 |
| Bedroom 2  | 13.22" x 11.09" | 4.03 x 3.38 |
| Bedroom 3  | 12.37" x 10.10" | 3.77 x 3.08 |
| Bathroom   | 8.56" x 5.58"   | 2.61 x 1.70 |
|            | 8.56" x 7.48"   |             |
| Terrace    | 6.14 x 26.94    | 1.87 x 8.21 |

Penthouse | Plot 57

#### PENT G

1 BEDROOM 2 BATHROOM 1 PUBLIC ROOM

| Space.     | Dim. (ft)       | Dim. (m)    |
|------------|-----------------|-------------|
| Lounge     | 14.63" x 11.15  | 4.46 x 3.40 |
| Dining     | 16.60" x 8.73"  | 5.06 x 2.66 |
| Kitchen    | 10.01" x 10.53" | 3.05 x 3.21 |
| Master Bed | 16.04" x 9.68"  | 4.89 x 2.95 |
| Bathroom   | 6.33" x 10.27"  |             |
| En-suite   | 7.05" x 8.86"   | 2.15 x 2.70 |
| Terrace    | 6.14" x 21.42   | 1.87 x 6.53 |

Penthouse | Plot 58

## PENT E

2 BEDROOM 2 BATHROOM 1 PUBLIC ROOM

| Space.     | Dim. (ft)       | Dim. (m)     |
|------------|-----------------|--------------|
| Lounge     |                 | 4.96 x 5.04  |
| Dining     | 9.55" x 16.54"  | 2.91 x 5.04  |
| Kitchen    | 9.78" x 14.53"  | 2.98 x 4.43  |
| Master Bed | 10.47" x 16.54" | 3.19 x 5.04  |
| Bedroom 2  | 9.84" x 10.01"  | 3.00 x 3.05  |
| Bathroom   |                 | 2.02 x 3.74  |
| En-suite   | 6.79" x 7.91"   | 2.07 x 2.41  |
| Terrace    | 6.14 x 36.75    | 1.87 x 11.20 |
|            |                 |              |

Penthouse | Plot 59

#### PENT F

| Space.     | Dim. (ft)       | Dim. (m)    |
|------------|-----------------|-------------|
| Lounge     | 20.41" x 16.54" | 6.22 x 5.04 |
| Dining     | 11.06" x 12.60" |             |
| Kitchen    | 15.09" x 9.51"  | 4.60 x 2.90 |
| Master Bed | 15.09" x 18.60" | 4.60 x 5.67 |
| Bedroom 2  | 14.44" x 10.04" | 4.40 x 3.06 |
| Bathroom   | 6.56" x 8.89"   | 2.00 x 2.71 |
| Master     | 8.69" x 7.41"   | 2.65 x 2.26 |
|            | 6.73" x 9.35"   | 2.05 x 2.85 |
|            | 11.02" x 10.10" | 3.36 x 3.08 |
| Bedroom 3  | 7.78" x 8.76"   |             |
| Bedroom 4  | 6.14" x 21.59"  | 1.87 x 6.58 |