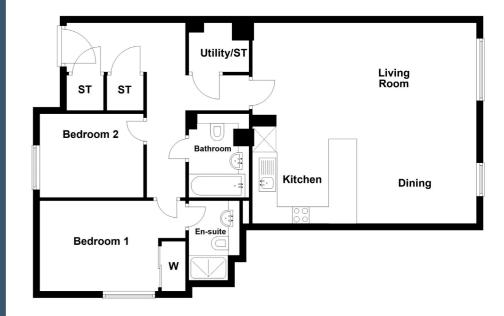

### TYPE G

2 BEDROOM 2 BATHROOM 1 PUBLIC ROOM

| Space.     | Dim. (ft)       | Dim. (m)   |
|------------|-----------------|------------|
| Lounge     | 21.85" x 8.83"  | 6.66 x 2.6 |
| Dining     | 12.80" x 10.76" | 3.90 x 3.2 |
| Kitchen    | 8.86" x 10.76"  | 2.70 x 3.2 |
| Master Bed | 14.17" x 8.66"  | 4.32 x 2.6 |
| Bedroom 2  | 10.43" x 8.86"  | 3.18 x 2.7 |
| Bathroom   | 6.17" x 8.37"   | 1.88 x 2.5 |
| En-suite   | 5.05" x 7.81"   | 1.54 x 2.3 |
|            |                 |            |