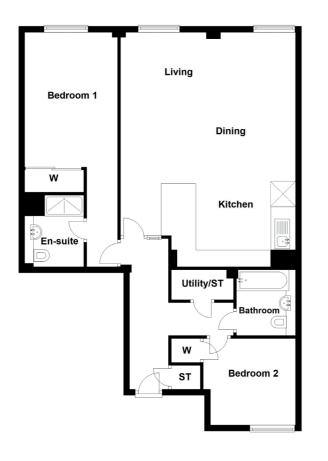

### TYPE D-Gr

2 BEDROOM 2 BATHROOM 1 PUBLIC ROOM

| Space.     | Dim. (ft)       | Dim. (m)    |
|------------|-----------------|-------------|
| _ounge     | 10.99" x 18.73" | 3.35 x 5.71 |
| Dining     | 7.71" x 12.17"  | 2.35 x 3.71 |
| Kitchen    | 10.33" x 12.17" | 3.15 x 3.71 |
| Master Bed | 14.40" x 11.06" | 4.39 x 3.37 |
| Bedroom 2  | 14.40" x 10.96" | 4.39 x 3.34 |
| Bathroom   | 6.73" x 7.25"   | 2.05 x 2.21 |
| En-suite   | 9.32" x 6.89"   | 2.84 x 2.10 |
|            |                 |             |

#### TYPE D

2 BEDROOM 2 BATHROOM 1 PUBLIC ROOM

| pace.      | Dim. (ft)       | Dim. (m)    |
|------------|-----------------|-------------|
| ounge      | 10.99" x 18.73" | 3.35 x 5.71 |
| Dining     | 7.71" x 12.17"  | 2.35 x 3.71 |
| Kitchen    | 10.33" x 12.17" | 3.15 x 3.71 |
| Master Bed | 14.40" x 11.06" | 4.39 x 3.37 |
| Bedroom 2  | 14.40" x 10.96" | 4.39 x 3.34 |
| Bathroom   | 6.73" x 7.25"   | 2.05 x 2.21 |
| n-suite    | 9.32" x 6.89"   | 2.84 x 2.10 |
|            |                 |             |