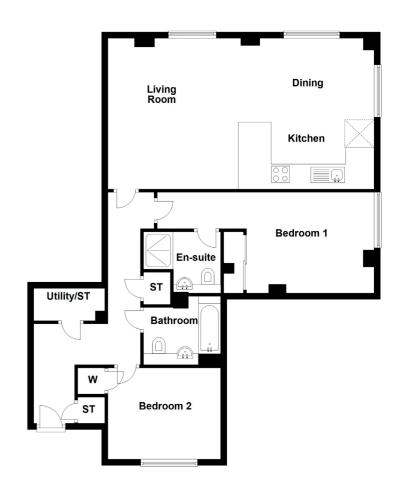

### TYPE D-Gr

2 BEDROOM 2 BATHROOM 1 PUBLIC ROOM

| Space.     | Dim. (ft)       | Dim. (m)    |
|------------|-----------------|-------------|
| _ounge     | 10.99" x 18.73" | 3.35 x 5.71 |
| Dining     | 7.71" x 12.17"  | 2.35 x 3.71 |
| Kitchen    | 10.33" x 12.17" | 3.15 x 3.71 |
| Master Bed | 14.40" x 11.06" | 4.39 x 3.37 |
| Bedroom 2  | 14.40" x 10.96" | 4.39 x 3.34 |
| Bathroom   | 6.73" x 7.25"   | 2.05 x 2.21 |
| En-suite   | 9.32" x 6.89"   | 2.84 x 2.10 |
|            |                 |             |

#### TYPE D

2 BEDROOM 2 BATHROOM 1 PUBLIC ROOM

| pace.      | Dim. (ft)       | Dim. (m)    |
|------------|-----------------|-------------|
| ounge      | 10.99" x 18.73" | 3.35 x 5.71 |
| Dining     | 7.71" x 12.17"  | 2.35 x 3.71 |
| Kitchen    | 10.33" x 12.17" | 3.15 x 3.71 |
| Master Bed | 14.40" x 11.06" | 4.39 x 3.37 |
| Bedroom 2  | 14.40" x 10.96" | 4.39 x 3.34 |
| Bathroom   | 6.73" x 7.25"   | 2.05 x 2.21 |
| n-suite    | 9.32" x 6.89"   | 2.84 x 2.10 |
|            |                 |             |