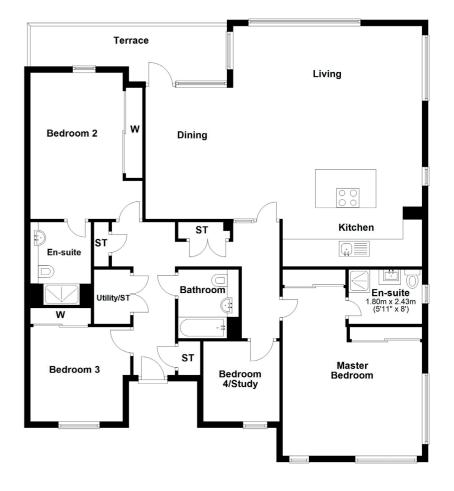

Fifth Floor | Plots 50 & 51

#### TYPE E

3 BEDROOM 2 BATHROOM 1 PUBLIC ROOM

| Space.     | Dim. (ft)       | Dim. (m)    |
|------------|-----------------|-------------|
| Lounge     | 10.73" x 13.12" | 3.27 x 4.00 |
| Dining     | 8.69" x 13.12"  | 2.65 x 4.00 |
| Kitchen    | 10.79" x 12.37" | 3.29 x 3.77 |
| Master Bed | 10.79" x 25.49" | 3.29 x 7.77 |
| Bedroom 2  | 9.38" x 12.27"  | 2.86 x 3.74 |
| Bedroom 3  | 10.43" x 12.27" | 3.18 x 3.74 |
| Bathroom   | 6.89" x 9.51"   | 2.10 x 2.90 |
| En-suite   | 7.19" x 6.89"   | 2.19 x 2.10 |