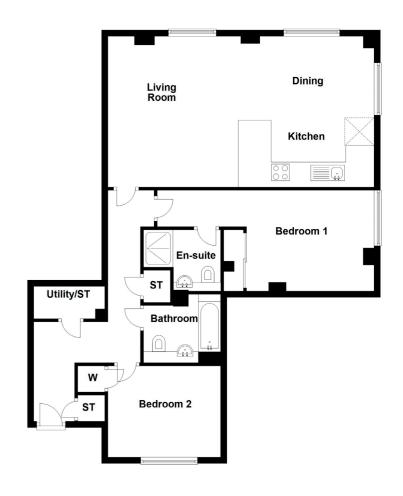

#### TYPE I

2 BEDROOM 2 BATHROOM 1 PUBLIC ROOM

| Space.     | Dim. (ft)       | Dim. (m)   |
|------------|-----------------|------------|
| Lounge     | 9.84" x 13.45"  | 3.00 x 4.1 |
| Dining     | 7.48" x 13.45"  | 2.28 x 4.1 |
| Kitchen    | 7.87" x 9.45"   | 2.40 x 2.8 |
| Master Bed | 28.35" x 9.19"  | 8.64 x 2.8 |
| Bedroom 2  | 10.40" x 12.80" | 3.17 x 3.9 |
| Bathroom   | 6.56" x 9.02"   | 2.00 x 2.7 |
| En-suite   | 7.71" x 5.41"   | 2.35 x 1.6 |
|            |                 |            |

### TYPE I

2 BEDROOM 2 BATHROOM 1 PUBLIC ROOM

| Space.     | Dim. (ft)       | Dim. (m)    |
|------------|-----------------|-------------|
| Lounge     | 9.84" x 13.45"  | 3.00 x 4.10 |
| Dining     | 7.48" x 13.45"  | 2.28 x 4.10 |
| Kitchen    | 7.87" x 9.45"   | 2.40 x 2.8  |
| Master Bed | 28.35" x 9.19"  | 8.64 x 2.8  |
| Bedroom 2  | 10.40" x 12.80" | 3.17 x 3.9  |
| Bathroom   | 6.56" x 9.02"   | 2.00 x 2.7  |
| En-suite   | 7.71" x 5.41"   | 2.35 x 1.6  |