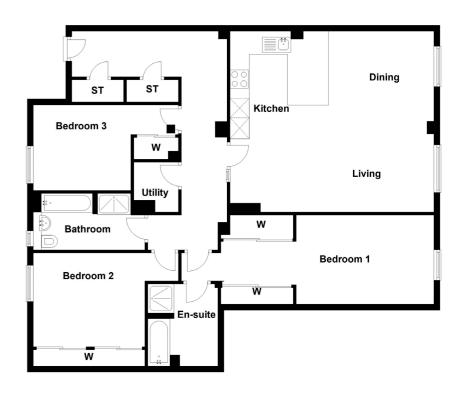

## TYPE D

3 BEDROOM 2 BATHROOM 1 PUBLIC ROOM

| Space.     | Dim. (ft)       | Dim. (m)    |
|------------|-----------------|-------------|
| Lounge     | 11.32" x 12.40" | 3.45 x 3.78 |
| Dining     | 10.01" x 12.40" | 3.05 x 3.78 |
| Kitchen    | 10.43" x 12.11" | 3.18 x 3.69 |
| Master Bed | 19.06" x 17.39" | 5.81 x 5.30 |
| Bedroom 2  | 11.25" x 11.06" | 3.43 x 3.37 |
| Bedroom 3  | 14.40" x 10.96" | 4.39 x 3.34 |
| Bathroom   | 6.73" x 7.25"   | 2.05 x 2.21 |
| En-suite   | 6.14" x 7.78"   | 1.87 x 2.37 |
|            |                 |             |

Bedroom 2

Bedroom 3

Bedroom 1

Bathroom

ST

Bedroom 1

Fifth Floor | Plot 49