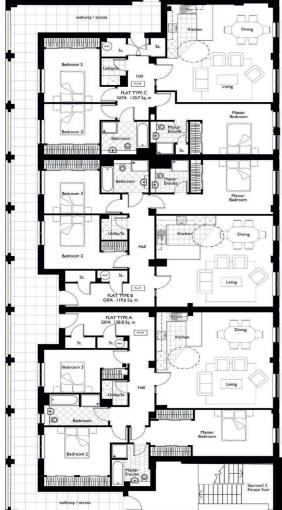

#### FIFTH FLOOR

| Туре   | Plot   | Bed | Sq.M. |
|--------|--------|-----|-------|
| TYPE A | 46     | 3   | 130   |
| TYPE B | 47     | 3   | 120   |
| TYPE C | 48     | 3   | 110   |
| TYPE D | 49     | 3   | 119   |
| TYPE E | 50, 51 | 3   | 122   |
| TYPE F | 52     | 3   | 143   |