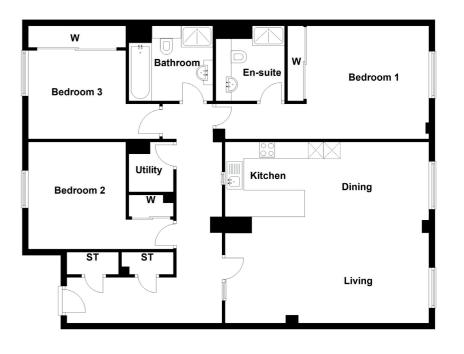

### TYPE G

2 BEDROOM 2 BATHROOM 1 PUBLIC ROOM

| Space.     | Dim. (ft)       | Dim. (m)   |
|------------|-----------------|------------|
| Lounge     | 21.85" x 8.83"  | 6.66 x 2.6 |
| Dining     | 12.80" x 10.76" | 3.90 x 3.2 |
| Kitchen    | 8.86" x 10.76"  | 2.70 x 3.2 |
| Master Bed | 14.17" x 8.66"  | 4.32 x 2.6 |
| Bedroom 2  | 10.43" x 8.86"  | 3.18 x 2.7 |
| Bathroom   | 6.17" x 8.37"   | 1.88 x 2.5 |
| En-suite   | 5.05" x 7.81"   | 1.54 x 2.3 |
|            |                 |            |