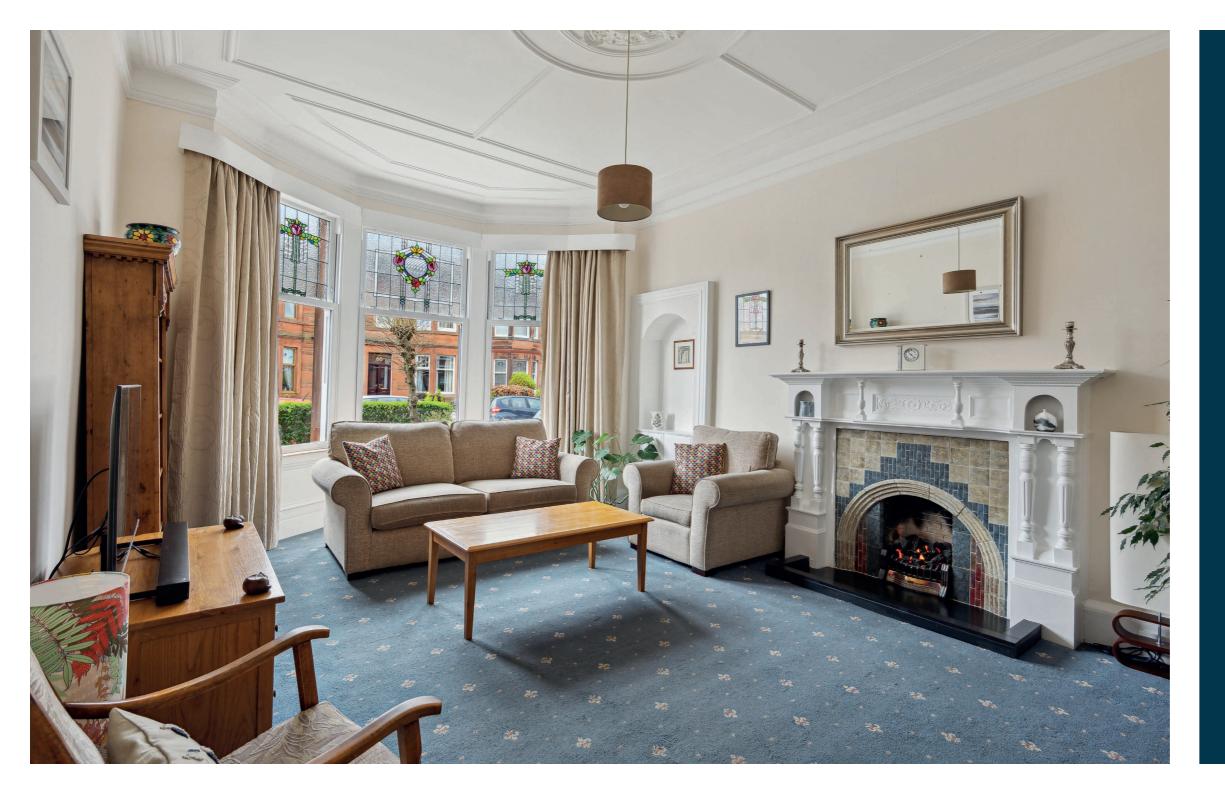

The accommodation includes; entrance vestibule via storm doors, reception hallway, bay windowed lounge to front with feature gas fire and a designated dining room to the rear that provides access into a fitted kitchen with door to back garden. A small utility area between the dining room and kitchen houses the washing machine whilst the kitchen has an integrated fridge freezer, dishwasher and a four burner gas hob with oven and grill below.