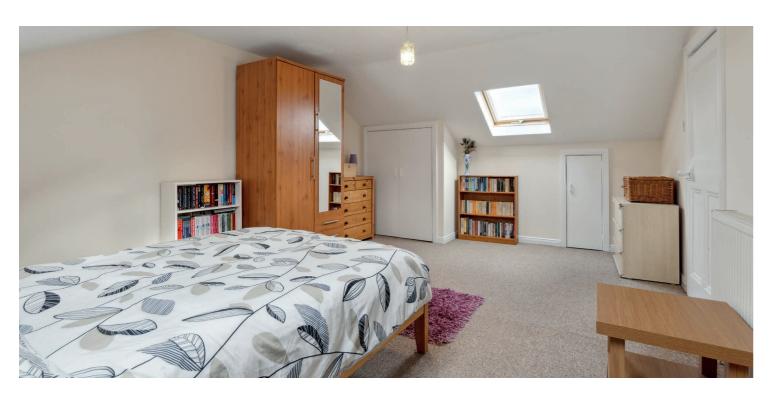

The original staircase leads to first floor level revealing three double bedrooms and a contemporary four piece bathroom suite is found at half landing. A further fixed stair from first floor landing leads to a floored and lined attic space, thoughtfully created to include two separate areas, fitted eaves storage and four Velux rooflights aiding natural light delivery.