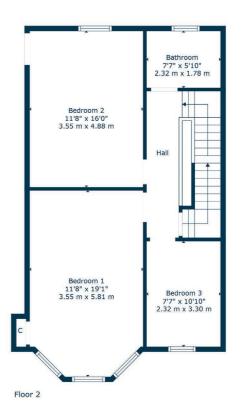

The original staircase leads to first floor level revealing three double bedrooms and a contemporary four piece bathroom suite is found at half landing. A further fixed stair from first floor landing leads to a floored and lined attic space, thoughtfully created to include two separate areas, fitted eaves storage and four Velux rooflights aiding natural light delivery.