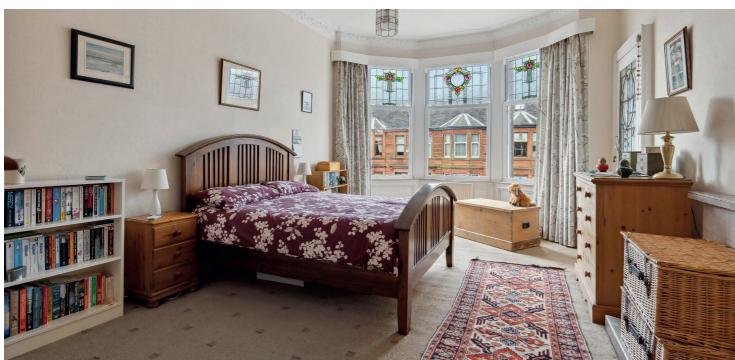

The original staircase leads to first floor level revealing three double bedrooms and a contemporary four piece bathroom suite is found at half landing. A further fixed stair from first floor landing leads to a floored and lined attic space, thoughtfully created to include two separate areas, fitted eaves storage and four Velux rooflights aiding natural light delivery.

The property has been very well looked after by our clients and it retains a number of traditional features alongside gas fired central heating and double glazed windows. The roof covering on the property was replaced in 2001. Externally the front garden is established and maintained with a path leading to the front door whilst the back garden is fully enclosed with a gate leading to Third Avenue Lane that runs behind the terrace.