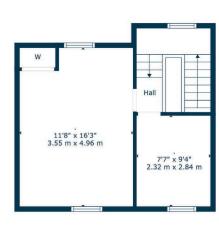

The original staircase leads to first floor level revealing three double bedrooms and a contemporary four piece bathroom suite is found at half landing. A further fixed stair from first floor landing leads to a floored and lined attic space, thoughtfully created to include two separate areas, fitted eaves storage and four Velux rooflights aiding natural light delivery.

Floor 3

45 Third Avenue is nearby many thriving amenities on Carmunnock Road, Battlefield Road and Clarkston Road where coffee houses, restaurants and shops jostle for position. More extensive amenities are found at the 24 hour Asda store at Toryglen, the Sainsburys Muirend store or the Morrisons store in Newlands. King's Park and Mount Florida railway stations are within half a mile of the front door whilst bus routes on nearby Carmunnock Road give access into Glasgow or deeper into the Southside.