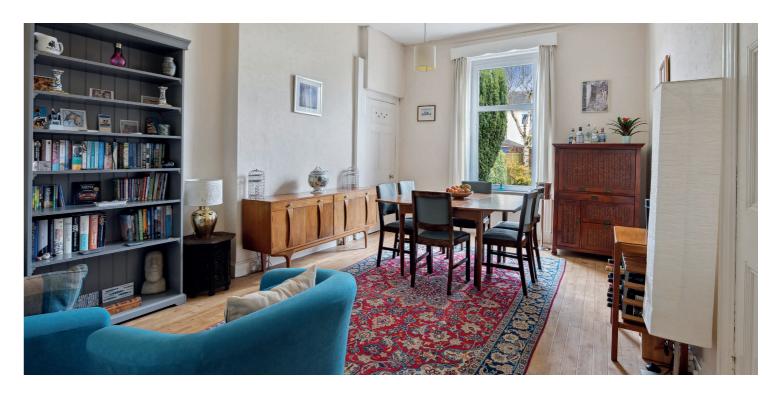

The accommodation includes; entrance vestibule via storm doors, reception hallway, bay windowed lounge to front with feature gas fire and a designated dining room to the rear that provides access into a fitted kitchen with door to back garden. A small utility area between the dining room and kitchen houses the washing machine whilst the kitchen has an integrated fridge freezer, dishwasher and a four burner gas hob with oven and grill below.