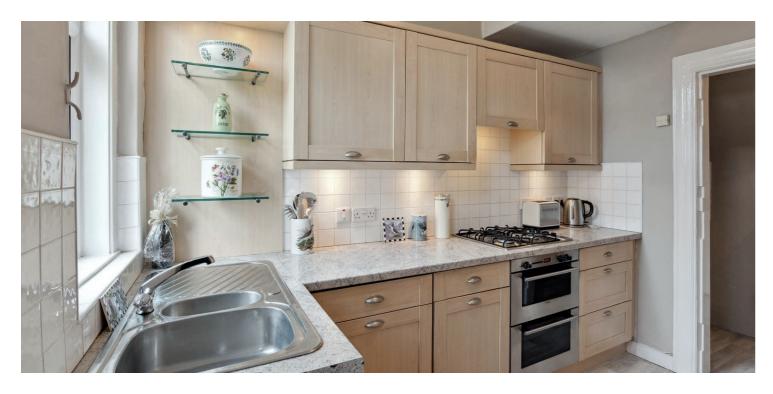

The accommodation includes; entrance vestibule via storm doors, reception hallway, bay windowed lounge to front with feature gas fire and a designated dining room to the rear that provides access into a fitted kitchen with door to back garden. A small utility area between the dining room and kitchen houses the washing machine whilst the kitchen has an integrated fridge freezer, dishwasher and a four burner gas hob with oven and grill below.