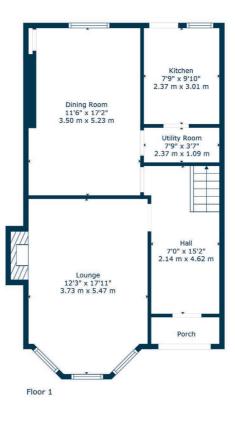

The accommodation includes; entrance vestibule via storm doors, reception hallway, bay windowed lounge to front with feature gas fire and a designated dining room to the rear that provides access into a fitted kitchen with door to back garden. A small utility area between the dining room and kitchen houses the washing machine whilst the kitchen has an integrated fridge freezer, dishwasher and a four burner gas hob with oven and grill below.