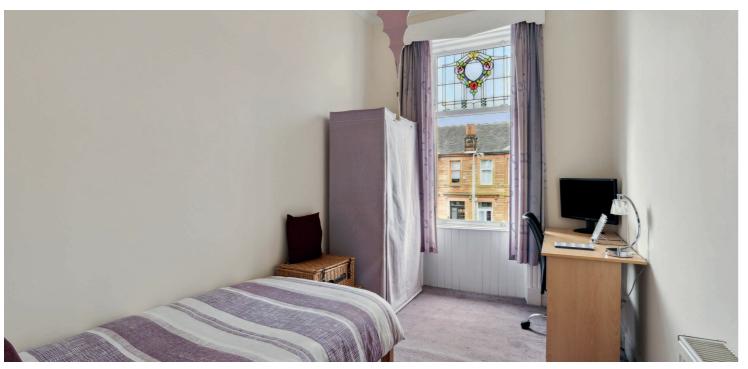

The original staircase leads to first floor level revealing three double bedrooms and a contemporary four piece bathroom suite is found at half landing. A further fixed stair from first floor landing leads to a floored and lined attic space, thoughtfully created to include two separate areas, fitted eaves storage and four Velux rooflights aiding natural light delivery.