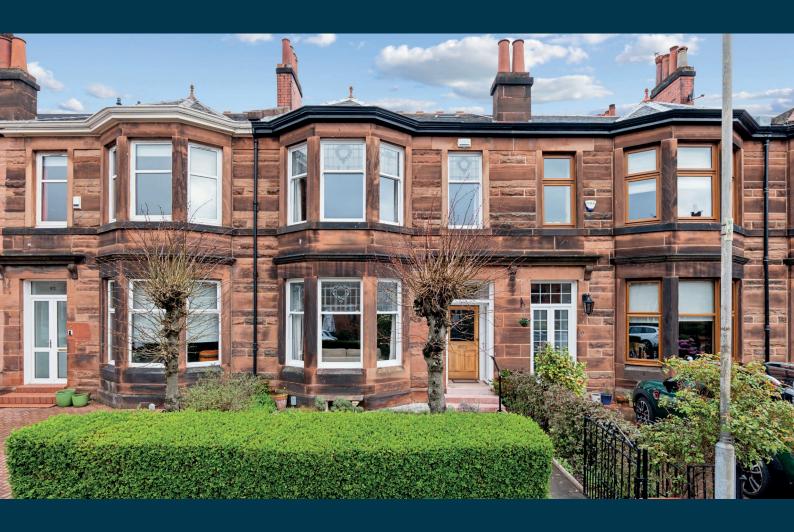

## **45 THIRD AVENUE**

KINGS PARK

www.corumproperty.co.uk

- 3 | BEDROOMS
- 1 | BATHROOM
- 2 | PUBLIC ROOMS

This stone fronted terrace home is beautifully presented to market, considerately cared for over the years and ideally suited to astute buyers.

The property has been very well looked after by our clients and it retains a number of traditional features alongside gas fired central heating and double glazed windows. The roof covering on the property was replaced in 2001. Externally the front garden is established and maintained with a path leading to the front door whilst the back garden is fully enclosed with a gate leading to Third Avenue Lane that runs behind the terrace.