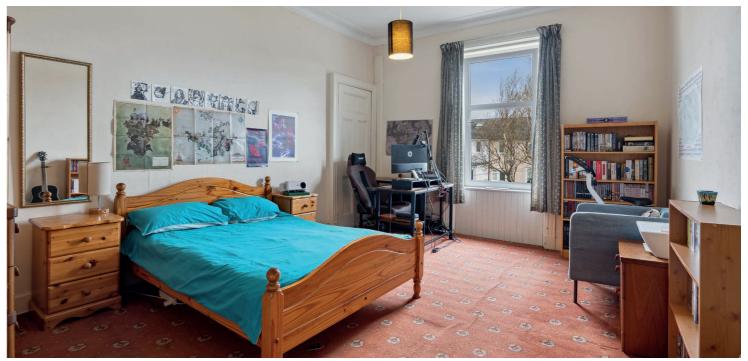

The original staircase leads to first floor level revealing three double bedrooms and a contemporary four piece bathroom suite is found at half landing. A further fixed stair from first floor landing leads to a floored and lined attic space, thoughtfully created to include two separate areas, fitted eaves storage and four Velux rooflights aiding natural light delivery.