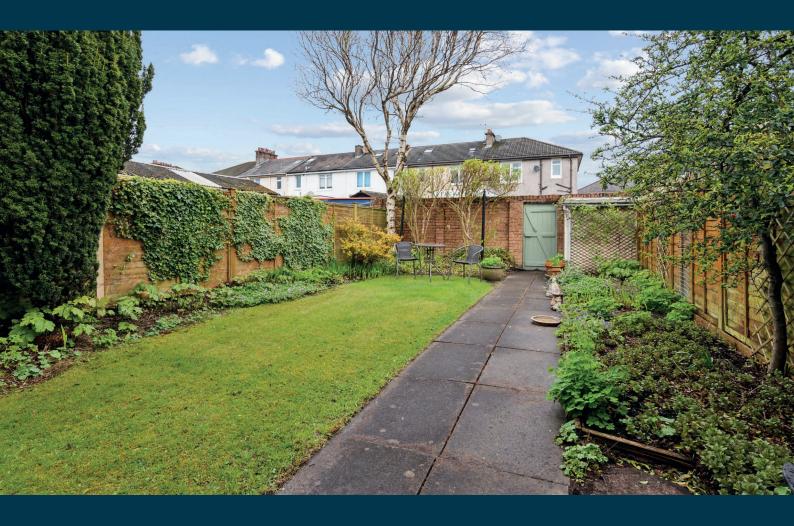

The property has been very well looked after by our clients and it retains a number of traditional features alongside gas fired central heating and double glazed windows. The roof covering on the property was replaced in 2001. Externally the front garden is established and maintained with a path leading to the front door whilst the back garden is fully enclosed with a gate leading to Third Avenue Lane that runs behind the terrace.