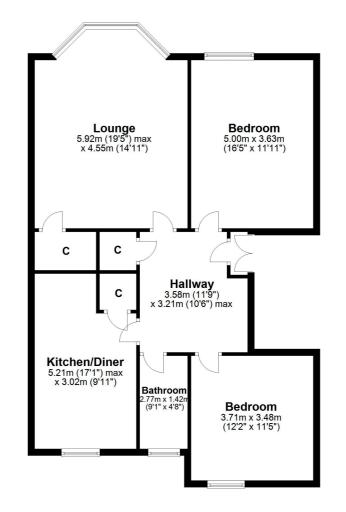

## 1/1, 108 FORTH STREET

POLLOKSHIELDS

www.corumproperty.co.uk

- 2 | BEDROOMS
- 1 | BATHROOM
- 1 | PUBLIC ROOM

Occupying a first floor position, this traditional tenement flat offers well proportioned accommodation and is on the doorstep of some excellent amenities and coffee shops.

- First floor level tenement flat
- Two double sized bedrooms
- Dining sized kitchen & excellent storage
- Double glazing & gas central heating
- Secure entry and communal rear gardens
- Thriving amenities close by

Sat Nav: 108 Forth Street, Pollokshields, G41 2TB

CC440

\*All measurements and distances are approximate.
Floorplans are for illustration purposes and may
not be to scale.

For the full home report visit www.corumproperty.co.uk