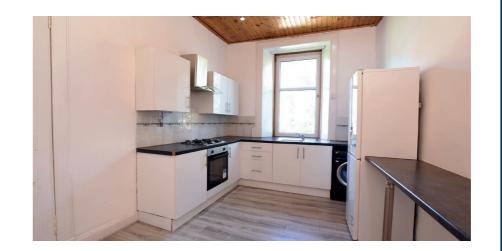

## 1/1, 108 FORTH STREET

POLLOKSHIELDS

www.corumproperty.co.uk

- 2 | BEDROOMS
- 1 | BATHROOM
- 1 | PUBLIC ROOM

Occupying a first floor position, this traditional tenement flat offers well proportioned accommodation and is on the doorstep of some excellent amenities and coffee shops.

- First floor level tenement flat
- Two double sized bedrooms
- Dining sized kitchen & excellent storage
- Double glazing & gas central heating
- Secure entry and communal rear gardens
- Thriving amenities close by