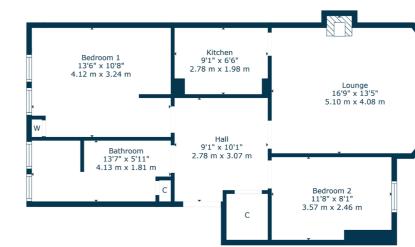

# 2 | BEDROOMS1 | BATHROOM1 | PUBLIC ROOM

A fantastic two bedroom flat with internal kitchen, close to excellent amenities and transport links.

- Red sandstone building
- Elevated ground floor flat
- Private South facing front garden
- Two double bedrooms
- Bay windowed lounge giving access to kitchen
- Excellent transport links
- Double glazing

#### SS4680

\*All measurements and distances are approximate. Floorplans are for illustration purposes and may not be to scale.

For the full home report visit **www.corumproperty.co.uk** 