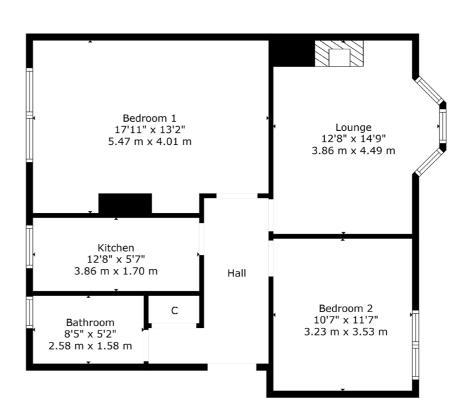

## 1/1, 36 CARTHA STREET SHAWLANDS

www.corumproperty.co.uk

- 2 | BEDROOMS
- 1 | BATHROOM
- 1 | PUBLIC ROOM

Situated in this central Shawlands address, a beautifully presented two bedroom flat offering easy access to all local amenities.

**Sat Nav:** 36 Cartha Street, Shawlands, <u>G41 3HQ</u>

SS4674

\*All measurements and distances are approximate.
Floorplans are for illustration purposes and may
not be to scale.

For the full home report visit www.corumproperty.co.uk