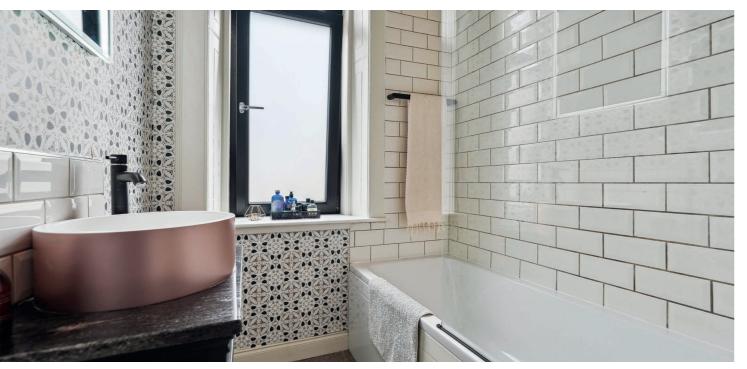

The accommodation includes; external staircase to first floor level, main door access into cloakroom/WC area, reception hallway, beautiful bay windowed lounge and three versatile bedrooms. The main bedroom has fitted storage and a double aspect window formation whilst the other front facing bedroom has a ceiling hatch with ladder attached leading to a floored attic void above. A stunning three-piece bathroom has a mains powered shower over the tub whilst the contemporary fitted kitchen includes a gas hob, fridge freezer, washing machine, dishwasher and a double oven with microwave function. Our clients cleverly use the hallway as a space for their dining table and chairs.