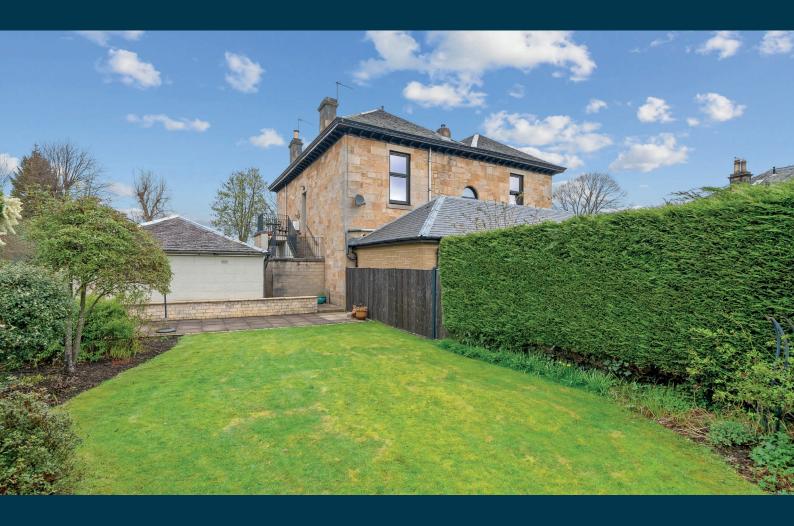

Several period features are still intact notably moulded woodwork, ceiling plasterwork and deep skirting boards. The specification includes gas central heating (boiler installed 2021), partial double glazing and fitted internal storage. Externally, the property has a private driveway via twin gate piers leading to a detached garage with power/light and an electric front door. A private back garden belongs to the property for sale, bound by perimeter walls and fencing and providing a sun trap given its Southerly facing position.