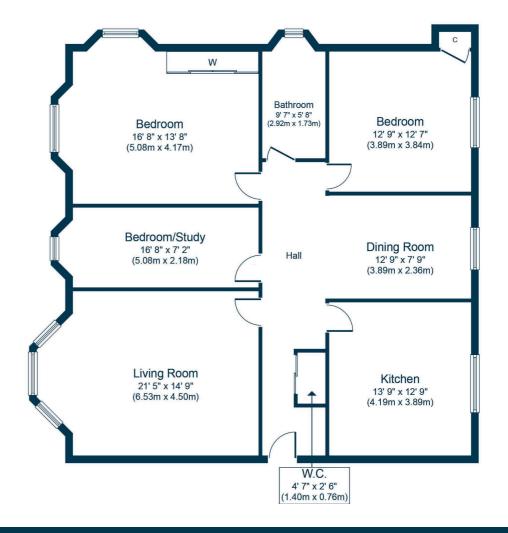

The accommodation includes; external staircase to first floor level, main door access into cloakroom/WC area, reception hallway, beautiful bay windowed lounge and three versatile bedrooms. The main bedroom has fitted storage and a double aspect window formation whilst the other front facing bedroom has a ceiling hatch with ladder attached leading to a floored attic void above. A stunning three-piece bathroom has a mains powered shower over the tub whilst the contemporary fitted kitchen includes a gas hob, fridge freezer, washing machine, dishwasher and a double oven with microwave function. Our clients cleverly use the hallway as a space for their dining table and chairs.

Several period features are still intact notably moulded woodwork, ceiling plasterwork and deep skirting boards. The specification includes gas central heating (boiler installed 2021), partial double glazing and fitted internal storage. Externally, the property has a private driveway via twin gate piers leading to a detached garage with power/light and an electric front door. A private back garden belongs to the property for sale, bound by perimeter walls and fencing and providing a sun trap given its Southerly facing position.