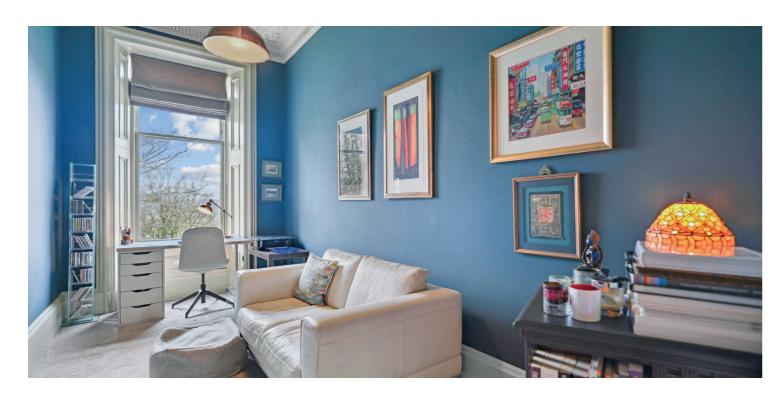

The accommodation includes; external staircase to first floor level, main door access into cloakroom/WC area, reception hallway, beautiful bay windowed lounge and three versatile bedrooms. The main bedroom has fitted storage and a double aspect window formation whilst the other front facing bedroom has a ceiling hatch with ladder attached leading to a floored attic void above. A stunning three-piece bathroom has a mains powered shower over the tub whilst the contemporary fitted kitchen includes a gas hob, fridge freezer, washing machine, dishwasher and a double oven with microwave function. Our clients cleverly use the hallway as a space for their dining table and chairs.