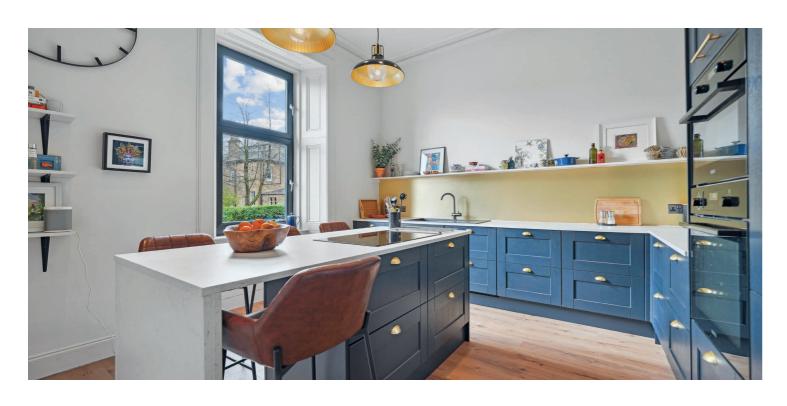

The accommodation includes; external staircase to first floor level, main door access into cloakroom/WC area, reception hallway, beautiful bay windowed lounge and three versatile bedrooms. The main bedroom has fitted storage and a double aspect window formation whilst the other front facing bedroom has a ceiling hatch with ladder attached leading to a floored attic void above. A stunning three-piece bathroom has a mains powered shower over the tub whilst the contemporary fitted kitchen includes a gas hob, fridge freezer, washing machine, dishwasher and a double oven with microwave function. Our clients cleverly use the hallway as a space for their dining table and chairs.