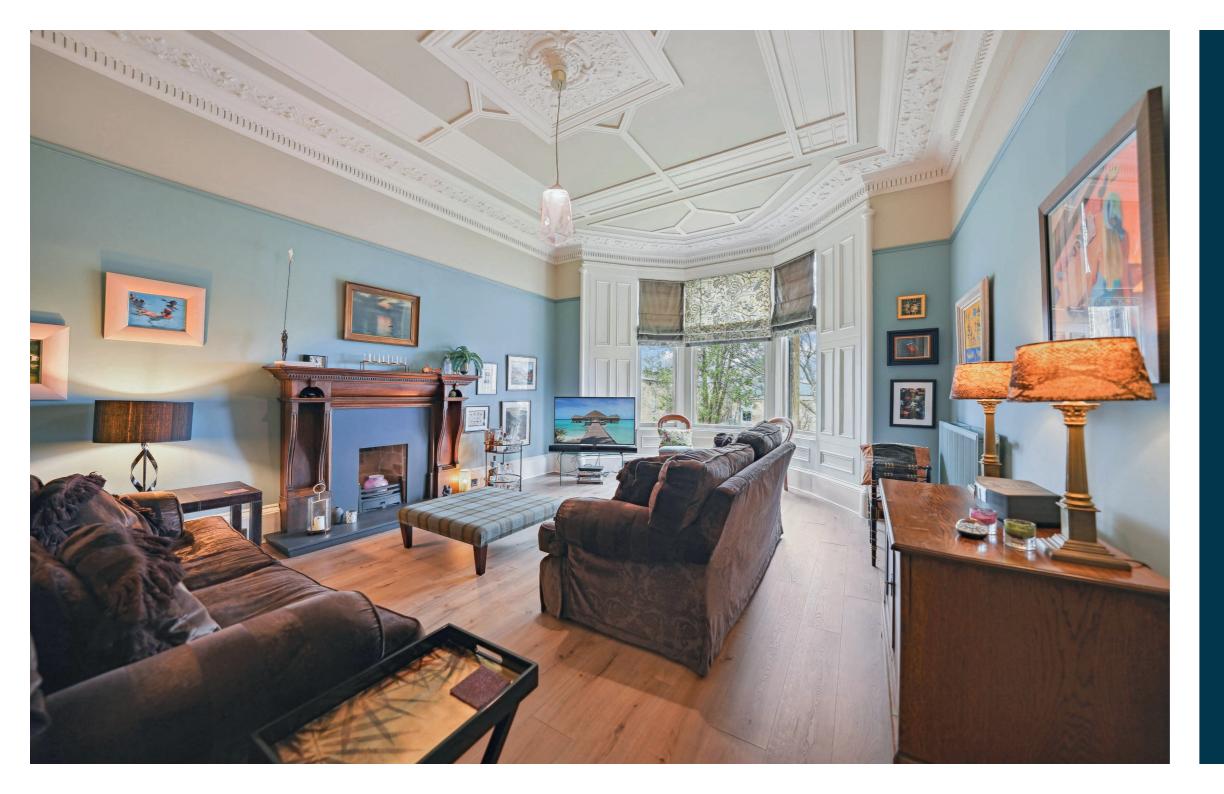

The accommodation includes; external staircase to first floor level, main door access into cloakroom/WC area, reception hallway, beautiful bay windowed lounge and three versatile bedrooms. The main bedroom has fitted storage and a double aspect window formation whilst the other front facing bedroom has a ceiling hatch with ladder attached leading to a floored attic void above. A stunning three-piece bathroom has a mains powered shower over the tub whilst the contemporary fitted kitchen includes a gas hob, fridge freezer, washing machine, dishwasher and a double oven with microwave function. Our clients cleverly use the hallway as a space for their dining table and chairs.

Several period features are still intact notably moulded woodwork, ceiling plasterwork and deep skirting boards. The specification includes gas central heating (boiler installed 2021), partial double glazing and fitted internal storage. Externally, the property has a private driveway via twin gate piers leading to a detached garage with power/light and an electric front door. A private back garden belongs to the property for sale, bound by perimeter walls and fencing and providing a sun trap given its Southerly facing position.