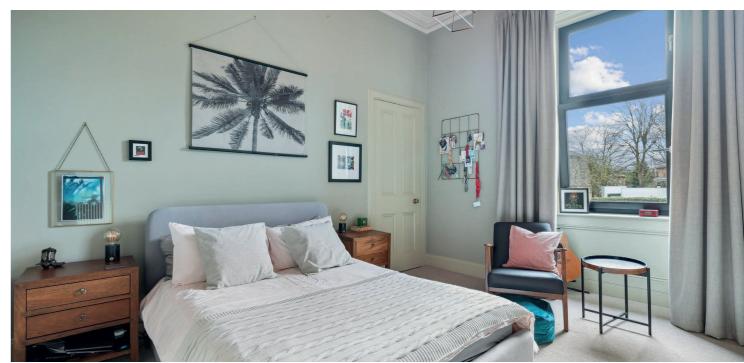

The accommodation includes; external staircase to first floor level, main door access into cloakroom/WC area, reception hallway, beautiful bay windowed lounge and three versatile bedrooms. The main bedroom has fitted storage and a double aspect window formation whilst the other front facing bedroom has a ceiling hatch with ladder attached leading to a floored attic void above. A stunning three-piece bathroom has a mains powered shower over the tub whilst the contemporary fitted kitchen includes a gas hob, fridge freezer, washing machine, dishwasher and a double oven with microwave function. Our clients cleverly use the hallway as a space for their dining table and chairs.

Several period features are still intact notably moulded woodwork, ceiling plasterwork and deep skirting boards. The specification includes gas central heating (boiler installed 2021), partial double glazing and fitted internal storage. Externally, the property has a private driveway via twin gate piers leading to a detached garage with power/light and an electric front door. A private back garden belongs to the property for sale, bound by perimeter walls and fencing and providing a sun trap given its Southerly facing position.