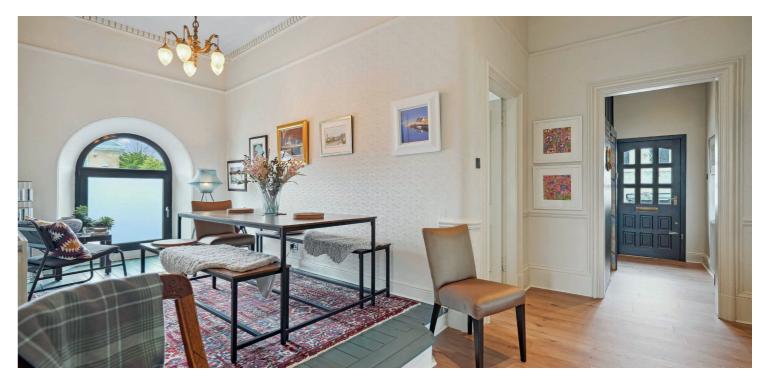

The accommodation includes; external staircase to first floor level, main door access into cloakroom/WC area, reception hallway, beautiful bay windowed lounge and three versatile bedrooms. The main bedroom has fitted storage and a double aspect window formation whilst the other front facing bedroom has a ceiling hatch with ladder attached leading to a floored attic void above. A stunning three-piece bathroom has a mains powered shower over the tub whilst the contemporary fitted kitchen includes a gas hob, fridge freezer, washing machine, dishwasher and a double oven with microwave function. Our clients cleverly use the hallway as a space for their dining table and chairs.

Several period features are still intact notably moulded woodwork, ceiling plasterwork and deep skirting boards. The specification includes gas central heating (boiler installed 2021), partial double glazing and fitted internal storage. Externally, the property has a private driveway via twin gate piers leading to a detached garage with power/light and an electric front door. A private back garden belongs to the property for sale, bound by perimeter walls and fencing and providing a sun trap given its Southerly facing position.