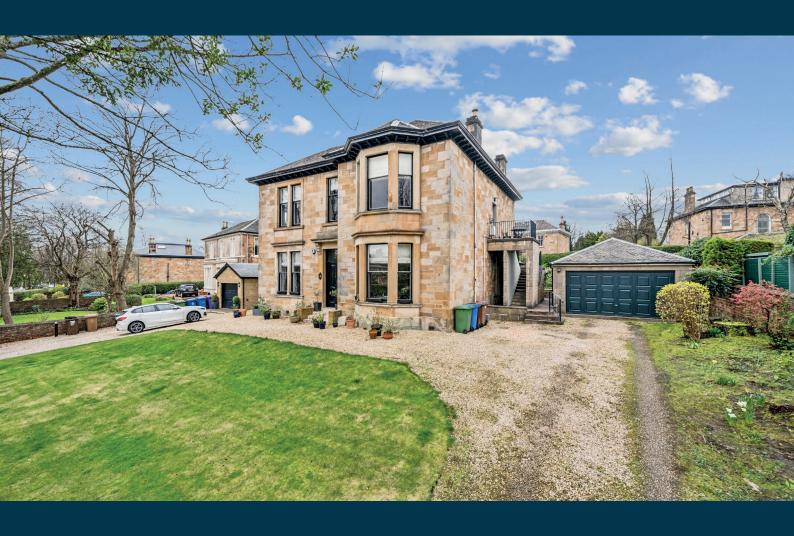

## 353A ALBERT DRIVE POLLOKSHIELDS

www.corumproperty.co.uk

- 3 | BEDROOMS
- 1 | BATHROOM
- 1 | PUBLIC ROOM

This terrific main door conversion is found in a leafy address with private driveway parking, a detached garage and a South facing rear garden.

Several period features are still intact notably moulded woodwork, ceiling plasterwork and deep skirting boards. The specification includes gas central heating (boiler installed 2021), partial double glazing and fitted internal storage. Externally, the property has a private driveway via twin gate piers leading to a detached garage with power/light and an electric front door. A private back garden belongs to the property for sale, bound by perimeter walls and fencing and providing a sun trap given its Southerly facing position.

353a Albert Drive is in the heart of the Pollokshields conservation area, within one mile of amenities on Nithsdale Road/Kildrostan Street where coffee houses, restaurants and boutiques trade well. Maxwell Park and Pollok Country Park are both within one mile of the property likewise Maxwell Park or Dumbreck train stations. Shields Road underground station is less than two miles away and the nearby M77 connects the Southside of Glasgow to Scotland's motorway network.