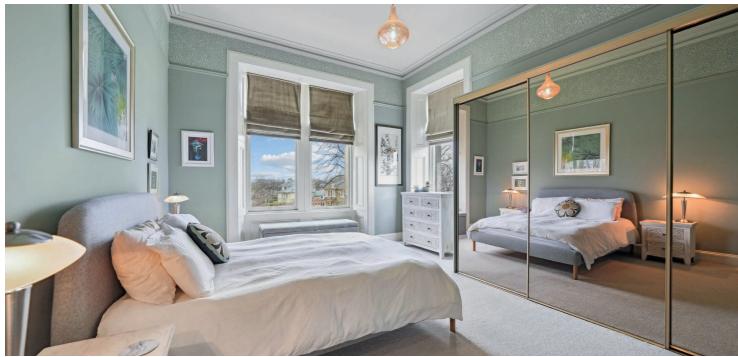

The accommodation includes; external staircase to first floor level, main door access into cloakroom/WC area, reception hallway, beautiful bay windowed lounge and three versatile bedrooms. The main bedroom has fitted storage and a double aspect window formation whilst the other front facing bedroom has a ceiling hatch with ladder attached leading to a floored attic void above. A stunning three-piece bathroom has a mains powered shower over the tub whilst the contemporary fitted kitchen includes a gas hob, fridge freezer, washing machine, dishwasher and a double oven with microwave function. Our clients cleverly use the hallway as a space for their dining table and chairs.

Several period features are still intact notably moulded woodwork, ceiling plasterwork and deep skirting boards. The specification includes gas central heating (boiler installed 2021), partial double glazing and fitted internal storage. Externally, the property has a private driveway via twin gate piers leading to a detached garage with power/light and an electric front door. A private back garden belongs to the property for sale, bound by perimeter walls and fencing and providing a sun trap given its Southerly facing position.