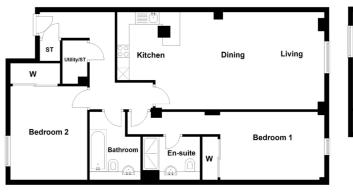

2 BEDROOM 2 BATHROOM 1 PUBLIC ROOM

Ground Floor - Plot 1 TYPE G

2 BEDROOM 2 BATHROOM 1 PUBLIC ROOM

2 BEDROOM 2 BATHROOM 1 PUBLIC ROOM Ground Floor - Plot 3 TYPE I

| ace.      | Dimensions (ft) | Dimensions (m) | Space.     | Dimensions (ft) | Dimensions (m) | Space.     | Dimensions (ft) | Dimensions (m) |
|-----------|-----------------|----------------|------------|-----------------|----------------|------------|-----------------|----------------|
| nge       | 21.85" x 8.83"  | 6.66 x 2.69    | Lounge     | 11.32" x 13.12" | 3.45 x 4.00    | Lounge     | 9.84" x 13.45"  | 3.00 x 4.10    |
| ing       | 12.80″ x 10.76″ | 3.90 x 3.28    | Dining     | 8.60" x 13.12"  | 2.62 x 4.00    | Dining     | 7.48″ x 13.45″  | 2.28 x 4.10    |
| :hen      | 8.86" x 10.76"  | 2.70 x 3.28    | Kitchen    | 8.43" x 9.51"   | 2.57 x 2.90    | Kitchen    | 7.87" x 9.45"   | 2.40 x 2.88    |
| ıster Bed | 14.17″ x 8.66″  | 4.32 x 2.64    | Master Bed | 26.51" x 9.51"  | 8.08 x 2.90    | Master Bed | 28.35″ x 9.19″  | 8.64 x 2.80    |
| droom 2   | 10.43" x 8.86"  | 3.18 x 2.70    | Bedroom 2  | 10.40″ x 12.80″ | 3.17 x 3.90    | Bedroom 2  | 10.40" x 12.80" | 3.17 x 3.90    |
| hroom     | 6.17" x 8.37"   | 1.88 x 2.55    | Bathroom   | 6.89″ x 6.82″   | 2.10 x 2.08    | Bathroom   | 6.56″ x 9.02″   | 2.00 x 2.75    |
| suite     | 5.05" x 7.81"   | 1.54 x 2.38    | En-suite   | 7.71″ x 5.09″   | 2.35 x 1.55    | En-suite   | 7.71″ x 5.41″   | 2.35 x 1.65    |