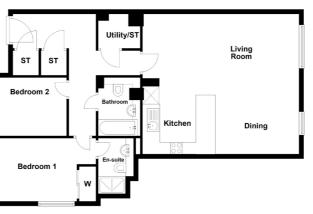

Ground Floor - Plot 1 TYPE G

2 BEDROOM 2 BATHROOM 1 PUBLIC ROOM

2 BEDROOM 2 BATHROOM 1 PUBLIC ROOM Ground Floor - Plot 3 TYPE I

| ace.      | Dimensions (ft) | Dimensions (m) | Space.     | Dimensions (ft) | Dimensions (m) | Space.     | Dimensions (ft) | Dimensions (m) |
|-----------|-----------------|----------------|------------|-----------------|----------------|------------|-----------------|----------------|
| nge       | 21.85" x 8.83"  | 6.66 x 2.69    | Lounge     | 11.32" x 13.12" | 3.45 x 4.00    | Lounge     | 9.84" x 13.45"  | 3.00 x 4.10    |
| ing       | 12.80″ x 10.76″ | 3.90 x 3.28    | Dining     | 8.60" x 13.12"  | 2.62 x 4.00    | Dining     | 7.48″ x 13.45″  | 2.28 x 4.10    |
| :hen      | 8.86" x 10.76"  | 2.70 x 3.28    | Kitchen    | 8.43" x 9.51"   | 2.57 x 2.90    | Kitchen    | 7.87" x 9.45"   | 2.40 x 2.88    |
| ıster Bed | 14.17″ x 8.66″  | 4.32 x 2.64    | Master Bed | 26.51" x 9.51"  | 8.08 x 2.90    | Master Bed | 28.35″ x 9.19″  | 8.64 x 2.80    |
| droom 2   | 10.43" x 8.86"  | 3.18 x 2.70    | Bedroom 2  | 10.40″ x 12.80″ | 3.17 x 3.90    | Bedroom 2  | 10.40" x 12.80" | 3.17 x 3.90    |
| hroom     | 6.17" x 8.37"   | 1.88 x 2.55    | Bathroom   | 6.89″ x 6.82″   | 2.10 x 2.08    | Bathroom   | 6.56″ x 9.02″   | 2.00 x 2.75    |
| suite     | 5.05" x 7.81"   | 1.54 x 2.38    | En-suite   | 7.71″ x 5.09″   | 2.35 x 1.55    | En-suite   | 7.71″ x 5.41″   | 2.35 x 1.65    |

### Plot - 12, 21, 30, 39 TYPE I

| Space.     | Dimensions (ft) | Dimensions (m) | Space.     | Dimensions (ft) | Dimensions (m) | Space.     | Dimen   |
|------------|-----------------|----------------|------------|-----------------|----------------|------------|---------|
| Lounge     | 21.85" x 8.83"  | 6.66 x 2.69    | Lounge     | 11.32" x 13.12" | 3.45 x 4.00    | Lounge     | 9.84″ x |
| Dining     | 12.80″ x 10.76″ | 3.90 x 3.28    | Dining     | 8.60" x 13.12"  | 2.62 x 4.00    | Dining     | 7.48″ x |
| Kitchen    | 8.86″ x 10.76″  | 2.70 x 3.28    | Kitchen    | 8.43″ x 9.51″   | 2.57 x 2.90    | Kitchen    | 7.87″ x |
| Master Bed | 14.17″ x 8.66″  | 4.32 x 2.64    | Master Bed | 26.51" x 9.51"  | 8.08 x 2.90    | Master Bed | 28.35″  |
| Bedroom 2  | 10.43″ x 8.86″  | 3.18 x 2.70    | Bedroom 2  | 10.40″ x 12.80″ | 3.17 x 3.90    | Bedroom 2  | 10.40″  |
| Bathroom   | 6.17″ x 8.37″   | 1.88 x 2.55    | Bathroom   | 6.89″ x 6.82″   | 2.1 x 2.08     | Bathroom   | 6.56″ x |
| En-suite   | 5.05" x 7.81"   | 1.54 x 2.38    | En-suite   | 7.71″ x 5.09″   | 2.35 x 1.55    | En-suite   | 7.71″ x |