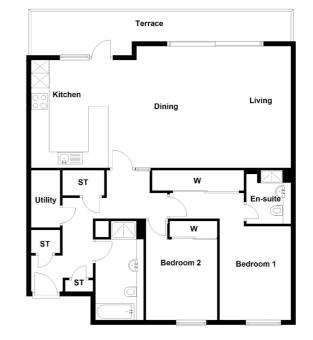

## GROUND FLOOR

| Туре      | Plot | Bed | Sq.M |
|-----------|------|-----|------|
| TYPE G    | 1    | 2   | 86.7 |
| TYPE H    | 2    | 2   | 88.4 |
| TYPE I    | 3    | 2   | 88.4 |
| TYPE J    | 4    | 2   | 88.4 |
| TYPE D-GR | 5    | 2   | 99.5 |
| TYPE K    | 6    | 2   | 94.3 |
| TYPE L    | 7    | 2   | 93.6 |
| TYPE M    | 8    | 2   | 91.9 |
| TYPE N    | 9    | 2   | 95.0 |
|           |      |     |      |

Ground Floor - Plot 1 TYPE G

2 BEDROOM 2 BATHROOM 1 PUBLIC ROOM

2 BEDROOM 2 BATHROOM 1 PUBLIC ROOM Ground Floor - Plot 3 TYPE I

| ace.      | Dimensions (ft) | Dimensions (m) | Space.     | Dimensions (ft) | Dimensions (m) | Space.     | Dimensions (ft) | Dimensions (m) |
|-----------|-----------------|----------------|------------|-----------------|----------------|------------|-----------------|----------------|
| nge       | 21.85" x 8.83"  | 6.66 x 2.69    | Lounge     | 11.32" x 13.12" | 3.45 x 4.00    | Lounge     | 9.84" x 13.45"  | 3.00 x 4.10    |
| ing       | 12.80″ x 10.76″ | 3.90 x 3.28    | Dining     | 8.60" x 13.12"  | 2.62 x 4.00    | Dining     | 7.48″ x 13.45″  | 2.28 x 4.10    |
| :hen      | 8.86" x 10.76"  | 2.70 x 3.28    | Kitchen    | 8.43" x 9.51"   | 2.57 x 2.90    | Kitchen    | 7.87" x 9.45"   | 2.40 x 2.88    |
| ıster Bed | 14.17″ x 8.66″  | 4.32 x 2.64    | Master Bed | 26.51" x 9.51"  | 8.08 x 2.90    | Master Bed | 28.35″ x 9.19″  | 8.64 x 2.80    |
| droom 2   | 10.43" x 8.86"  | 3.18 x 2.70    | Bedroom 2  | 10.40″ x 12.80″ | 3.17 x 3.90    | Bedroom 2  | 10.40" x 12.80" | 3.17 x 3.90    |
| hroom     | 6.17" x 8.37"   | 1.88 x 2.55    | Bathroom   | 6.89″ x 6.82″   | 2.10 x 2.08    | Bathroom   | 6.56″ x 9.02″   | 2.00 x 2.75    |
| suite     | 5.05" x 7.81"   | 1.54 x 2.38    | En-suite   | 7.71″ x 5.09″   | 2.35 x 1.55    | En-suite   | 7.71″ x 5.41″   | 2.35 x 1.65    |