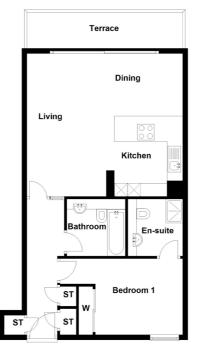

| 5.58″ x 8.53″   | 1.70 x 2.60    |
| En-suite   | 6.10″ x 7.38″   | 1.86 x 2.25    |
| Terrace    | 4.20" x 32.09"  | 1.28 x 9.78    |

| Space.     | Dimensions (ft) | Dimensions (m) |
|------------|-----------------|----------------|
| Lounge     | 17.72" x 20.14" | 5.40 x 6.14    |
| Dining     | 12.63" x 8.37"  | 3.85 x 2.55    |
| Kitchen    | 8.86″ x 9.78″   | 2.70 x 2.98    |
| Master Bed | 15.75" x 10.37" | 4.80 x 3.16    |
| Bedroom 2  | 13.22" x 11.09" | 4.03 x 3.38    |
| Bedroom 3  | 12.37" x 10.10" | 3.77 x 3.08    |
| Bathroom   | 8.56" x 5.58"   | 2.61 x 1.70    |
| En-suite   | 8.56″ x 7.48″   | 2.61 x 2.28    |
| Terrace    | 6.14 x 26.94    | 1.87 x 8.21    |

# PENT G

2 BATHROOM 1 PUBLIC ROOM

## PENT E

2 BATHROOM 1 PUBLIC ROOM

# PENT F

3 BATHROOM 1 PUBLIC ROOM







| Space.     | Dimensions (ft) | Dimensions (m) |
|------------|-----------------|----------------|
| Lounge     | 14.63″ x 11.15  | 4.46 x 3.40    |
| Dining     | 16.60″ x 8.73″  | 5.06 x 2.66    |
| Kitchen    | 10.01″ x 10.53″ | 3.05 x 3.21    |
| Master Bed | 16.04″ x 9.68″  | 4.89 x 2.95    |
| Bathroom   | 6.33″ x 10.27″  | 1.93 x 3.13    |
| En-suite   | 7.05″ x 8.86″   | 2.15 x 2.70    |
| Terrace    | 6.14" x 21.42"  | 1.87 x 6.53    |
|            |                 |                |

| Space.     | Dimensions (ft) | Dimensions (m) |
|------------|-----------------|----------------|
| ounge      | 16.27″ x 16.54″ | 4.96 x 5.04    |
| Dining     | 9.55″ x 16.54″  | 2.91 x 5.04    |
| Kitchen    | 9.78″ x 14.53″  | 2.98 x 4.43    |
| Master Bed | 10.47″ x 16.54″ | 3.19 x 5.0