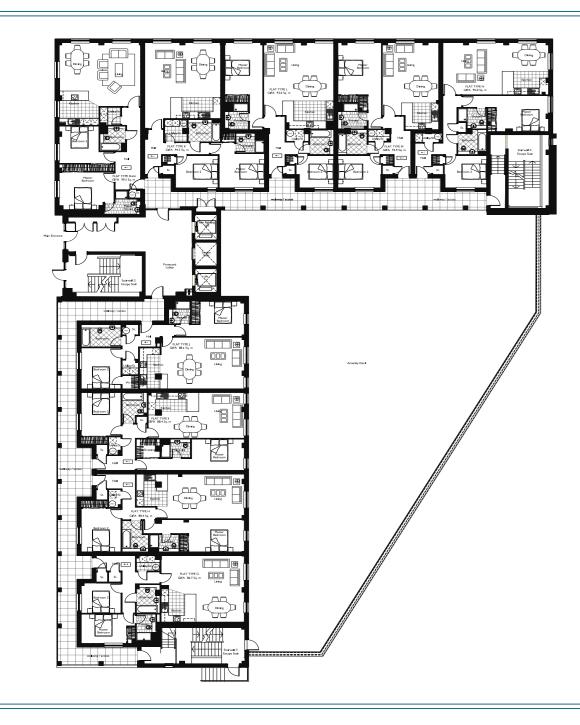

## GROUND FLOOR

| Туре      | Plot | Bed | Sq.M |
|-----------|------|-----|------|
| TYPE G    | 1    | 2   | 86.7 |
| TYPE H    | 2    | 2   | 88.4 |
| TYPE I    | 3    | 2   | 88.4 |
| TYPE J    | 4    | 2   | 88.4 |
| TYPE D-GR | 5    | 2   | 99.5 |
| TYPE K    | 6    | 2   | 94.3 |
| TYPE L    | 7    | 2   | 93.6 |
| TYPE M    | 8    | 2   | 91.9 |
| TYPE N    | 9    | 2   | 95.0 |
|           |      |     |      |

### FIRST > FOURTH FLOOR

| Туре   | Plot           | Bed | Sq.M  |
|--------|----------------|-----|-------|
| TYPE G | 10, 19, 28, 37 | 2   | 86.7  |
| TYPE H | 11, 20, 29, 38 | 2   | 88.4  |
| TYPE I | 12, 21, 30, 39 | 2   | 88.4  |
| TYPE J | 13, 22, 31, 40 | 2   | 88.4  |
| TYPE D | 14, 23, 32, 41 | 3   | 119.0 |
| TYPE K | 15, 24, 33, 42 | 2   | 94.3  |
| TYPE L | 16, 25, 34, 43 | 2   | 93.6  |
| TYPE M | 17, 26, 35, 44 | 2   | 91.9  |
| TYPE N | 18, 27, 36, 45 | 2   | 95.0  |

## FIFTH FLOOR

| Туре   | Plot   | Bed | Sq.M. |  |
|--------|--------|-----|-------|--|
| TYPE A | 46     | 3   | 130   |  |
| TYPE B | 47     | 3   | 120   |  |
| TYPE C | 48     | 3   | 110   |  |
| TYPE D | 49     | 3   | 119   |  |
| TYPE E | 50, 51 | 3   | 122   |  |
| TYPE F | 52     | 3   | 143   |  |

## PENTHOUSES

| Туре   | Plot | Bed | Sq.m. | Terrace Sq.m. |
|--------|------|-----|-------|---------------|
| PENT A | 53   | 2   | 113   | 12.1          |
| PENT B | 54   | 2   | 103   | 12.4          |
| PENT C | 55   | 2   | 93    | 12.5          |
| PENT D | 56   | 3   | 129   | 15.3          |
| PENT G | 57   | 1   | 67    | 12.2          |
| PENT E | 58   | 2   | 118   | 20.9          |
| PENT F | 59   | 4   | 165   | 12.3          |