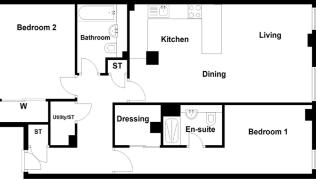

### FIRST > FOURTH FLOOR

| Туре   | Plot           | Bed | Sq.M  |
|--------|----------------|-----|-------|
| TYPE G | 10, 19, 28, 37 | 2   | 86.7  |
| TYPE H | 11, 20, 29, 38 | 2   | 88.4  |
| TYPE I | 12, 21, 30, 39 | 2   | 88.4  |
| TYPE J | 13, 22, 31, 40 | 2   | 88.4  |
| TYPE D | 14, 23, 32, 41 | 3   | 119.0 |
| TYPE K | 15, 24, 33, 42 | 2   | 94.3  |
| TYPE L | 16, 25, 34, 43 | 2   | 93.6  |
| TYPE M | 17, 26, 35, 44 | 2   | 91.9  |
| TYPE N | 18, 27, 36, 45 | 2   | 95.0  |

### Plot - 12, 21, 30, 39 TYPE I

| Space.     | Dimensions (ft) | Dimensions (m) | Space.     | Dimensions (ft) | Dimensions (m) | Space.     | Dimen   |
|------------|-----------------|----------------|------------|-----------------|----------------|------------|---------|
| Lounge     | 21.85" x 8.83"  | 6.66 x 2.69    | Lounge     | 11.32" x 13.12" | 3.45 x 4.00    | Lounge     | 9.84″ x |
| Dining     | 12.80″ x 10.76″ | 3.90 x 3.28    | Dining     | 8.60" x 13.12"  | 2.62 x 4.00    | Dining     | 7.48″ x |
| Kitchen    | 8.86″ x 10.76″  | 2.70 x 3.28    | Kitchen    | 8.43″ x 9.51″   | 2.57 x 2.90    | Kitchen    | 7.87″ x |
| Master Bed | 14.17″ x 8.66″  | 4.32 x 2.64    | Master Bed | 26.51" x 9.51"  | 8.08 x 2.90    | Master Bed | 28.35″  |
| Bedroom 2  | 10.43″ x 8.86″  | 3.18 x 2.70    | Bedroom 2  | 10.40″ x 12.80″ | 3.17 x 3.90    | Bedroom 2  | 10.40″  |
| Bathroom   | 6.17″ x 8.37″   | 1.88 x 2.55    | Bathroom   | 6.89″ x 6.82″   | 2.1 x 2.08     | Bathroom   | 6.56″ x |
| En-suite   | 5.05" x 7.81"   | 1.54 x 2.38    | En-suite   | 7.71″ x 5.09″   | 2.35 x 1.55    | En-suite   | 7.71″ x |