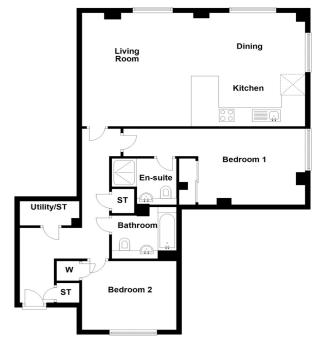

4.39 x 3.34    |
| Bathroom   | 6.76″ x 7.25″   | 2.05 x 2.21    |
| En-suite   | 6.14″ x 7.78″   | 1.87 x 2.37    |
|            |                 |                |

| Space.     | Dimensions (ft) | Dimensions (m) |
|------------|-----------------|----------------|
| Lounge     | 10.70″ x 14.17″ | 3.26 x 4.32    |
| Dining     | 9.19" x 14.17"  | 2.80 x 4.32    |
| Kitchen    | 15.03" x 7.87"  | 4.58 x 2.40    |
| Master Bed | 11.84″ x 13.32″ | 3.61 x 4.06    |
| Bedroom 2  | 11.15″ x 9.51″  | 3.40 x 2.90    |
| Bathroom   | 8.46″ x 6.56″   | 2.58 x 2.00    |
| En-suite   | 7.45" x 5.68"   | 2.27 x 1.73    |

### Plots - 16, 25, 34, 43 **TYPE L**

2 BEDROOM 2 BATHROOM 1 PUBLIC ROOM

### Plots - 17, 26, 35, 44 **TYPE M**

2 BEDROOM 2 BATHROOM 1 PUBLIC ROOM

# Plots - 18, 27, 36, 45







| Space.     | Dimensions (ft) | Dimensions (m) |
|------------|-----------------|----------------|
| Lounge     | 18.34″ x 10.76″ | 5.59 x 3.28    |
| Dining     | 13.45″ x 10.76″ | 4.10 x 3.28    |
| Kitchen    | 13.45″ x 8.20″  | 4.10 x 2.50    |
| Master Bed | 9.94″ x 25.79″  | 3.03 x 7.86    |
| Bedroom 2  | 9.84″ x 9.51″   | 3.00 x 2.90    |
| Bathroom   | 7.28″ x 6.23″   | 2.22 x 1.90    |
| En-suite   | 5.94″ x 7.71″   | 1.81 x 2.35    |
|            |                 |                |

| pace.      | Dimensions (ft) | Dimensions (m) |
|------------|-----------------|----------------|
| ounge      | 14.76″ x 10.76″ | 4.50 x 3.28    |
| ining      | 14.76″ x 7.97″  | 4.50x 2.43     |
| itchen     | 9.78″ x 7.87″   | 2.98 x 2.40    |
| laster Bed | 11.38″ x 26.15″ | 3.47 x 7.97