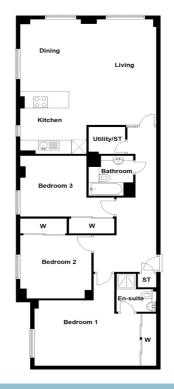

# TYPE D

3 BEDROOM 2 BATHROOM 1 PUBLIC ROOM

| Space.  | Dimensions (ft) | Dimensions (m) |
|---------|-----------------|----------------|
|         | 21.85″ x 8.33″  |                |
|         |                 | 3.06 x 2.80    |
| Kitchen |                 |                |
|         | 21.82" ×10.70"  |                |
|         |                 | 4.07 x 3.43    |
|         |                 | 4.07 x 2.55    |
|         |                 |                |
|         | 7.09″ x 6.89    |                |

| Space.  | Dimensions (ft) | Dimensions (m) |
|---------|-----------------|----------------|
|         | 11.32" x 12.40" |                |
| Dining  | 10.01″ x 12.40″ |                |
| Kitchen | 10.43″ × 12.11″ |                |
|         |                 |                |
|         |                 | 3.43 x 3.37    |
|         |                 |                |
|         |                 |                |
|         | 6.14″ x 7.78″   | 1.87 x 2.37    |