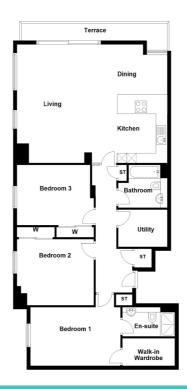

| Space.     | Dimensions (ft) | Dimensions (m) |
|------------|-----------------|----------------|
| Lounge     | 11.32″ x 12.40″ | 3.45 x 3.78    |
| Dining     | 10.01″ x 12.40″ | 3.05 x 3.78    |
| Kitchen    | 10.43″ x 12.11″ | 3.18 x 3.69    |
| Master Bed | 19.06" x 17.39" | 5.81 x 5.30    |
| Bedroom 2  | 11.25″ x 11.06″ | 3.43 x 3.37    |
| Bedroom 3  | 14.40″ x 10.96″ | 4.39 x 3.34    |
| Bathroom   | 6.76″ x 7.25″   | 2.05 x 2.21    |
| En-suite   | 6.14″ x 7.78″   | 1.87 x 2.37    |
|            |                 |                |