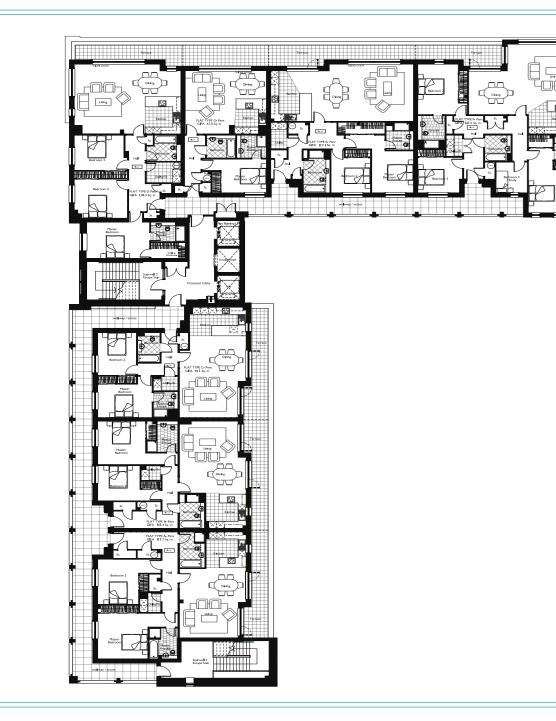

## GROUND FLOOR

| Туре      | Plot | Bed | Sq.M |
|-----------|------|-----|------|
| TYPE G    | 1    | 2   | 86.7 |
| TYPE H    | 2    | 2   | 88.4 |
| TYPE I    | 3    | 2   | 88.4 |
| TYPE J    | 4    | 2   | 88.4 |
| TYPE D-GR | 5    | 2   | 99.5 |
| TYPE K    | 6    | 2   | 94.3 |
| TYPE L    | 7    | 2   | 93.6 |
| TYPE M    | 8    | 2   | 91.9 |
| TYPE N    | 9    | 2   | 95.0 |
|           |      |     |      |

### FIRST > FOURTH FLOOR

| Туре   | Plot           | Bed | Sq.M  |
|--------|----------------|-----|-------|
| TYPE G | 10, 19, 28, 37 | 2   | 86.7  |
| TYPE H | 11, 20, 29, 38 | 2   | 88.4  |
| TYPE I | 12, 21, 30, 39 | 2   | 88.4  |
| TYPE J | 13, 22, 31, 40 | 2   | 88.4  |
| TYPE D | 14, 23, 32, 41 | 3   | 119.0 |
| TYPE K | 15, 24, 33, 42 | 2   | 94.3  |
| TYPE L | 16, 25, 34, 43 | 2   | 93.6  |
| TYPE M | 17, 26, 35, 44 | 2   | 91.9  |
| TYPE N | 18, 27, 36, 45 | 2   | 95.0  |

## FIFTH FLOOR

| Туре   | Plot   | Bed | Sq.M. |  |
|--------|--------|-----|-------|--|
| TYPE A | 46     | 3   | 130   |  |
| TYPE B | 47     | 3   | 120   |  |
| TYPE C | 48     | 3   | 110   |  |
| TYPE D | 49     | 3   | 119   |  |
| TYPE E | 50, 51 | 3   | 122   |  |
| TYPE F | 52     | 3   | 143   |  |

## PENTHOUSES

| Туре   | Plot | Bed | Sq.m. | Terrace Sq.m. |
|--------|------|-----|-------|---------------|
| PENT A | 53   | 2   | 113   | 12.1          |
| PENT B | 54   | 2   | 103   | 12.4          |
| PENT C | 55   | 2   | 93    | 12.5          |
| PENT D | 56   | 3   | 129   | 15.3          |
| PENT G | 57   | 1   | 67    | 12.2          |
| PENT E | 58   | 2   | 118   | 20.9          |
| PENT F | 59   | 4   | 165   | 12.3          |