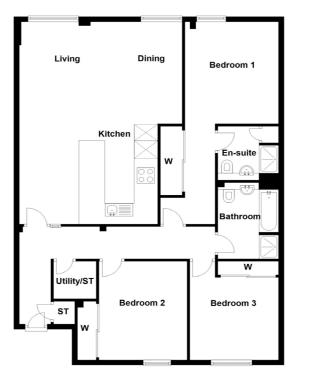

## TYPE B

| Space.   | Dimensions (ft) | Dimensions (m |
|----------|-----------------|---------------|
|          | 21.85" x 12.02" |               |
| Dining   |                 |               |
| Kitchen  |                 |               |
|          |                 | 7.00 x 2.97   |
|          |                 |               |
|          |                 |               |
|          |                 | 3.66 x 2.00   |
| En-suite | 7.25″ x 8.86″   |               |

| Space.  | Dimensions (ft) | Dimensions (m) |
|---------|-----------------|----------------|
|         | 21.85" x 12.02" |                |
| Dining  |                 |                |
| Kitchen | 9.81″ × 7.22″   |                |
|         |                 | 6.99 x 3.47    |
|         | 15.62″ × 11.32″ | 4.76 x 3.45    |
|         | 14.27″ x 9.06″  |                |
|         |                 |                |
|         | 7.19″ x 6.89″   |                |