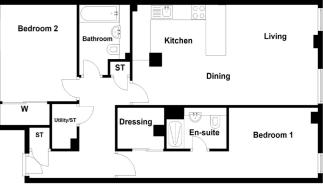

### Plots - 16, 25, 34, 43 **TYPE L**

2 BEDROOM 2 BATHROOM 1 PUBLIC ROOM

### Plots - 17, 26, 35, 44 **TYPE M**

2 BEDROOM 2 BATHROOM 1 PUBLIC ROOM