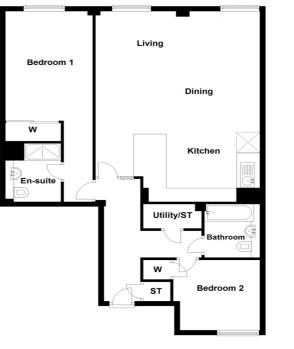

# PENT B

2 BATHROOM 1 PUBLIC ROOM

### Plot 55 PENT C

2 BATHROOM 1 PUBLIC ROOM