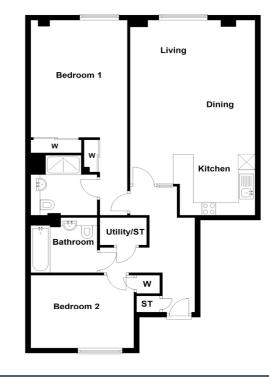

Ground Floor - Plot 1 TYPE G

2 BEDROOM 2 BATHROOM 1 PUBLIC ROOM

2 BEDROOM 2 BATHROOM 1 PUBLIC ROOM Ground Floor - Plot 3 TYPE I

| ace.      | Dimensions (ft) | Dimensions (m) | Space.     | Dimensions (ft) | Dimensions (m) | Space.     | Dimensions (ft) | Dimensions (m) |
|-----------|-----------------|----------------|------------|-----------------|----------------|------------|-----------------|----------------|
| nge       | 21.85" x 8.83"  | 6.66 x 2.69    | Lounge     | 11.32" x 13.12" | 3.45 x 4.00    | Lounge     | 9.84" x 13.45"  | 3.00 x 4.10    |
| ing       | 12.80″ x 10.76″ | 3.90 x 3.28    | Dining     | 8.60" x 13.12"  | 2.62 x 4.00    | Dining     | 7.48″ x 13.45″  | 2.28 x 4.10    |
| :hen      | 8.86" x 10.76"  | 2.70 x 3.28    | Kitchen    | 8.43" x 9.51"   | 2.57 x 2.90    | Kitchen    | 7.87" x 9.45"   | 2.40 x 2.88    |
| ıster Bed | 14.17″ x 8.66″  | 4.32 x 2.64    | Master Bed | 26.51" x 9.51"  | 8.08 x 2.90    | Master Bed | 28.35″ x 9.19″  | 8.64 x 2.80    |
| droom 2   | 10.43" x 8.86"  | 3.18 x 2.70    | Bedroom 2  | 10.40″ x 12.80″ | 3.17 x 3.90    | Bedroom 2  | 10.40" x 12.80" | 3.17 x 3.90    |
| hroom     | 6.17" x 8.37"   | 1.88 x 2.55    | Bathroom   | 6.89″ x 6.82″   | 2.10 x 2.08    | Bathroom   | 6.56″ x 9.02″   | 2.00 x 2.75    |
| suite     | 5.05" x 7.81"   | 1.54 x 2.38    | En-suite   | 7.71″ x 5.09″   | 2.35 x 1.55    | En-suite   | 7.71″ x 5.41″   | 2.35 x 1.65    |