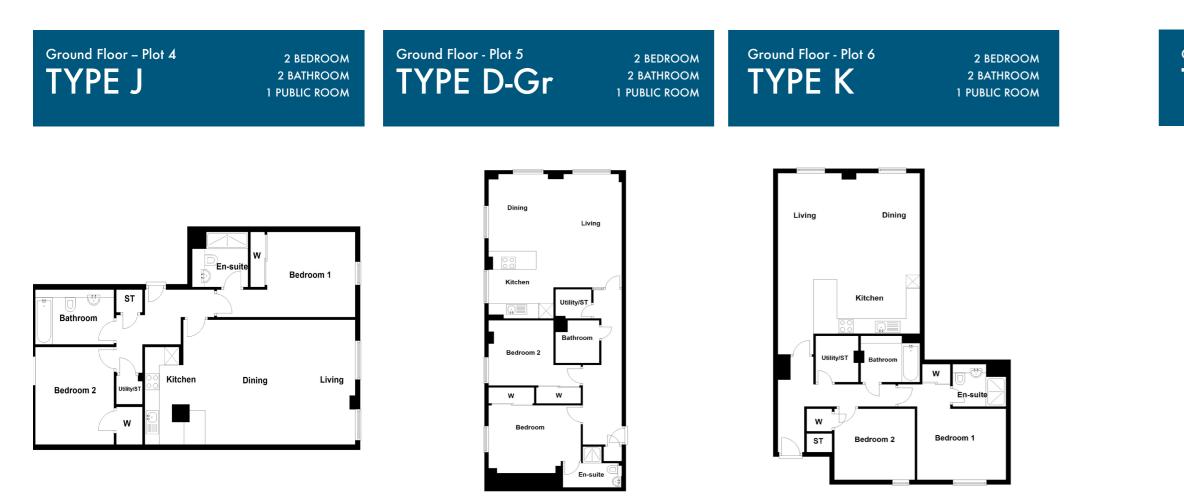

## GROUND FLOOR

| Туре      | Plot | Bed | Sq.M |
|-----------|------|-----|------|
| TYPE G    | 1    | 2   | 86.7 |
| TYPE H    | 2    | 2   | 88.4 |
| TYPE I    | 3    | 2   | 88.4 |
| TYPE J    | 4    | 2   | 88.4 |
| TYPE D-GR | 5    | 2   | 99.5 |
| TYPE K    | 6    | 2   | 94.3 |
| TYPE L    | 7    | 2   | 93.6 |
| TYPE M    | 8    | 2   | 91.9 |
| TYPE N    | 9    | 2   | 95.0 |
|           |      |     |      |

Ground Floor - Plot 1 TYPE G

2 BEDROOM 2 BATHROOM 1 PUBLIC ROOM

2 BEDROOM 2 BATHROOM 1 PUBLIC ROOM Ground Floor - Plot 3 TYPE I

| ace.      | Dimensions (ft) | Dimensions (m) | Space.     | Dimensions (ft) | Dimensions (m) | Space.     | Dimensions (ft) | Dimensions (m) |
|-----------|-----------------|----------------|------------|-----------------|----------------|------------|-----------------|----------------|
| nge       | 21.85" x 8.83"  | 6.66 x 2.69    | Lounge     | 11.32" x 13.12" | 3.45 x 4.00    | Lounge     | 9.84" x 13.45"  | 3.00 x 4.10    |
| ing       | 12.80″ x 10.76″ | 3.90 x 3.28    | Dining     | 8.60" x 13.12"  | 2.62 x 4.00    | Dining     | 7.48″ x 13.45″  | 2.28 x 4.10    |
| :hen      | 8.86" x 10.76"  | 2.70 x 3.28    | Kitchen    | 8.43" x 9.51"   | 2.57 x 2.90    | Kitchen    | 7.87" x 9.45"   | 2.40 x 2.88    |
| ıster Bed | 14.17″ x 8.66″  | 4.32 x 2.64    | Master Bed | 26.51" x 9.51"  | 8.08 x 2.90    | Master Bed | 28.35″ x 9.19″  | 8.64 x 2.80    |
| droom 2   | 10.43" x 8.86"  | 3.18 x 2.70    | Bedroom 2  | 10.40″ x 12.80″ | 3.17 x 3.90    | Bedroom 2  | 10.40" x 12.80" | 3.17 x 3.90    |
| hroom     | 6.17" x 8.37"   | 1.88 x 2.55    | Bathroom   | 6.89″ x 6.82″   | 2.10 x 2.08    | Bathroom   | 6.56″ x 9.02″   | 2.00 x 2.75    |
| suite     | 5.05" x 7.81"   | 1.54 x 2.38    | En-suite   | 7.71″ x 5.09″   | 2.35 x 1.55    | En-suite   | 7.71″ x 5.41″   | 2.35 x 1.65    |

2 BEDROOM 2 BATHROOM 1 PUBLIC ROOM

### Ground Floor - Plot 8 TYPE M

2 BEDROOM 2 BATHROOM 1 PUBLIC ROOM