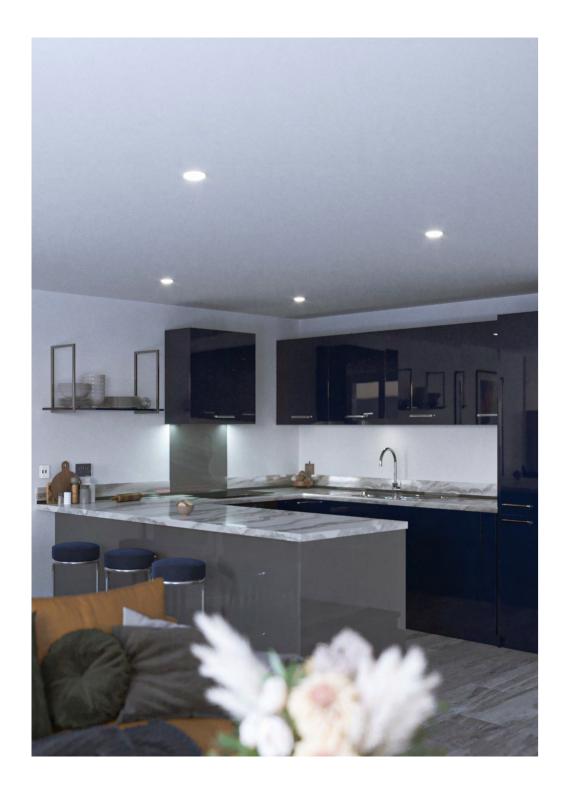

#### **KITCHENS**

- Contemporary kitchens by award winning supplier Creative Designs.
- Integrated Bosch appliances including; 4-zone induction hob, built-in oven, microwave\*, and fridge freezer.
- Fully integrated energy efficient Bosch dishwasher.
- Choice of colours and finishes for cabinet door & drawer fronts.
- Choice of 25mm laminate worktops as standard with optional upgrade to Silestone worktop.
- Stainless steel sinks and taps.
- Glass splashback behind induction hob.