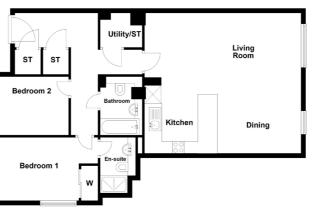

## FIFTH FLOOR

| Туре   | Plot   | Bed | Sq.M. |  |
|--------|--------|-----|-------|--|
| TYPE A | 46     | 3   | 130   |  |
| TYPE B | 47     | 3   | 120   |  |
| TYPE C | 48     | 3   | 110   |  |
| TYPE D | 49     | 3   | 119   |  |
| TYPE E | 50, 51 | 3   | 122   |  |
| TYPE F | 52     | 3   | 143   |  |

# TYPE D

3 BEDROOM 2 BATHROOM 1 PUBLIC ROOM

| Space.  | Dimensions (ft) | Dimensions (m) |
|---------|-----------------|----------------|
|         | 21.85″ x 8.33″  |                |
|         |                 | 3.06 x 2.80    |
| Kitchen |                 |                |
|         | 21.82" ×10.70"  |                |
|         |                 | 4.07 x 3.43    |
|         |                 | 4.07 x 2.55    |
|         |                 |                |
|         | 7.09″ x 6.89    |                |