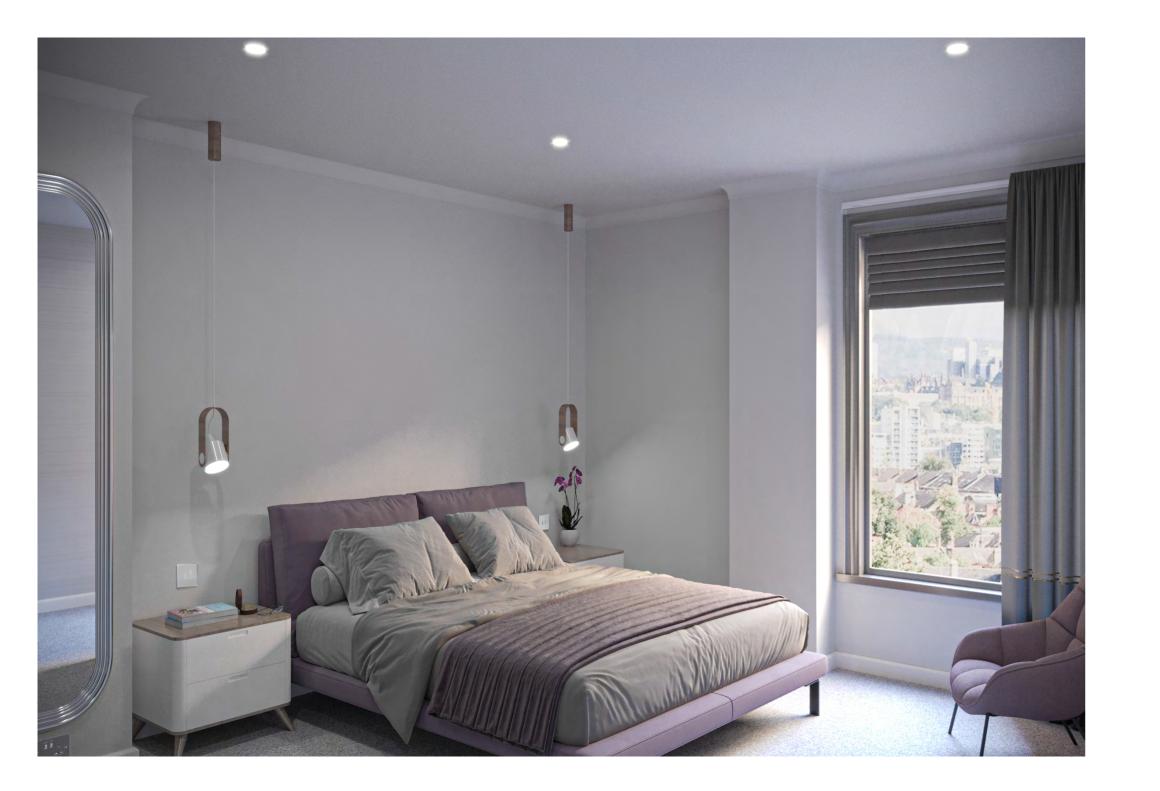

#### BEDROOMS

- Fitted wardrobes with glass sliding doors, hanging rails and fixed shelving.
- Soft, luxurious carpets.
- Pendant lighting in all bedrooms.