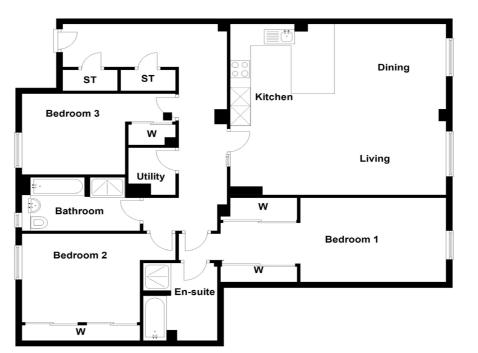

| Space.     | Dimensions (ft) | Dimensions (m) |
|------------|-----------------|----------------|
| Lounge     | 11.32″ x 12.40″ | 3.45 x 3.78    |
| Dining     | 10.01″ x 12.40″ | 3.05 x 3.78    |
| Kitchen    | 10.43″ x 12.11″ | 3.18 x 3.69    |
| Master Bed | 19.06" x 17.39" | 5.81 x 5.30    |
| Bedroom 2  | 11.25″ x 11.06″ | 3.43 x 3.37    |
| Bedroom 3  | 14.40″ x 10.96″ | 4.39 x 3.34    |
| Bathroom   | 6.76″ x 7.25″   | 2.05 x 2.21    |
| En-suite   | 6.14″ x 7.78″   | 1.87 x 2.37    |
|            |                 |                |

| Space.  | Dimensions (ft) | Dimensions (m) |
|---------|-----------------|----------------|
|         | 11.32" x 12.40" |                |
| Dining  | 10.01″ x 12.40″ |                |
| Kitchen | 10.43″ × 12.11″ |                |
|         |                 |                |
|         |                 | 3.43 x 3.37    |
|         |                 |                |
|         |                 |                |
|         | 6.14″ x 7.78″   | 1.87 x 2.37    |