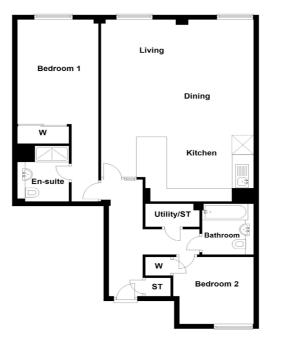

## FIFTH FLOOR

| Туре   | Plot   | Bed | Sq.M. |  |
|--------|--------|-----|-------|--|
| TYPE A | 46     | 3   | 130   |  |
| TYPE B | 47     | 3   | 120   |  |
| TYPE C | 48     | 3   | 110   |  |
| TYPE D | 49     | 3   | 119   |  |
| TYPE E | 50, 51 | 3   | 122   |  |
| TYPE F | 52     | 3   | 143   |  |

# TYPE D

3 BEDROOM 2 BATHROOM 1 PUBLIC ROOM

| Space.  | Dimensions (ft) | Dimensions (m) |
|---------|-----------------|----------------|
|         | 21.85″ x 8.33″  |                |
|         |                 | 3.06 x 2.80    |
| Kitchen |                 |                |
|         | 21.82" ×10.70"  |                |
|         |                 | 4.07 x 3.43    |
|         |                 | 4.07 x 2.55    |
|         |                 |                |
|         | 7.09″ x 6.89    |                |

| Space.  | Dimensions (ft) | Dimensions (m) |
|---------|-----------------|----------------|
|         | 11.32" x 12.40" |                |
| Dining  | 10.01″ x 12.40″ |                |
| Kitchen | 10.43″ × 12.11″ |                |
|         |                 |                |
|         |                 | 3.43 x 3.37    |
|         |                 |                |
|         |                 |                |
|         | 6.14″ x 7.78″   | 1.87 x 2.37    |