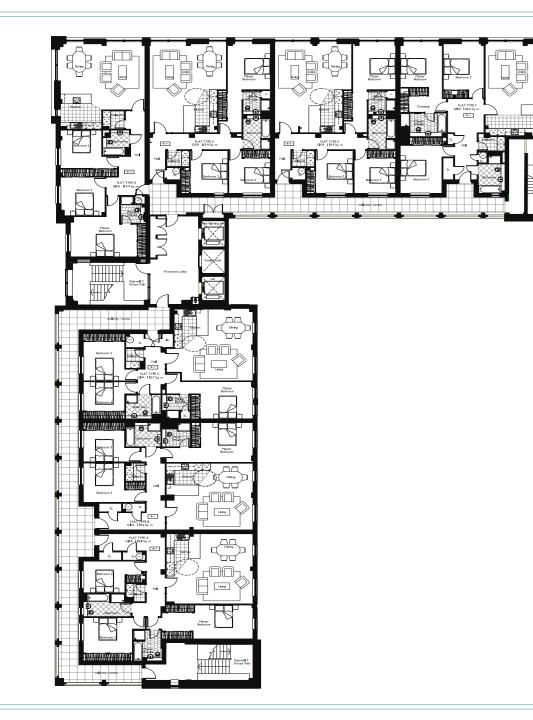

## GROUND FLOOR

| Туре      | Plot | Bed | Sq.M |
|-----------|------|-----|------|
| TYPE G    | 1    | 2   | 86.7 |
| TYPE H    | 2    | 2   | 88.4 |
| TYPE I    | 3    | 2   | 88.4 |
| TYPE J    | 4    | 2   | 88.4 |
| TYPE D-GR | 5    | 2   | 99.5 |
| TYPE K    | 6    | 2   | 94.3 |
| TYPE L    | 7    | 2   | 93.6 |
| TYPE M    | 8    | 2   | 91.9 |
| TYPE N    | 9    | 2   | 95.0 |
|           |      |     |      |

### FIRST > FOURTH FLOOR

| Туре   | Plot           | Bed | Sq.M  |
|--------|----------------|-----|-------|
| TYPE G | 10, 19, 28, 37 | 2   | 86.7  |
| TYPE H | 11, 20, 29, 38 | 2   | 88.4  |
| TYPE I | 12, 21, 30, 39 | 2   | 88.4  |
| TYPE J | 13, 22, 31, 40 | 2   | 88.4  |
| TYPE D | 14, 23, 32, 41 | 3   | 119.0 |
| TYPE K | 15, 24, 33, 42 | 2   | 94.3  |
| TYPE L | 16, 25, 34, 43 | 2   | 93.6  |
| TYPE M | 17, 26, 35, 44 | 2   | 91.9  |
| TYPE N | 18, 27, 36, 45 | 2   | 95.0  |

## FIFTH FLOOR

| Туре   | Plot   | Bed | Sq.M. |  |
|--------|--------|-----|-------|--|
| TYPE A | 46     | 3   | 130   |  |
| TYPE B | 47     | 3   | 120   |  |
| TYPE C | 48     | 3   | 110   |  |
| TYPE D | 49     | 3   | 119   |  |
| TYPE E | 50, 51 | 3   | 122   |  |
| TYPE F | 52     | 3   | 143   |  |

## PENTHOUSES

| Туре   | Plot | Bed | Sq.m. | Terrace Sq.m. |
|--------|------|-----|-------|---------------|
| PENT A | 53   | 2   | 113   | 12.1          |
| PENT B | 54   | 2   | 103   | 12.4          |
| PENT C | 55   | 2   | 93    | 12.5          |
| PENT D | 56   | 3   | 129   | 15.3          |
| PENT G | 57   | 1   | 67    | 12.2          |
| PENT E | 58   | 2   | 118   | 20.9          |
| PENT F | 59   | 4   | 165   | 12.3          |