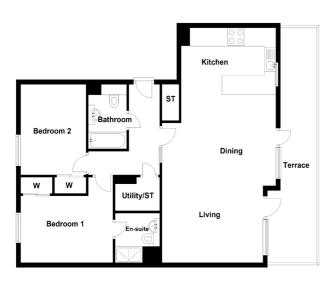

### Plot - 12, 21, 30, 39 TYPE I

| Space.     | Dimensions (ft) | Dimensions (m) | Space.     | Dimensions (ft) | Dimensions (m) | Space.     | Dimen   |
|------------|-----------------|----------------|------------|-----------------|----------------|------------|---------|
| Lounge     | 21.85" x 8.83"  | 6.66 x 2.69    | Lounge     | 11.32" x 13.12" | 3.45 x 4.00    | Lounge     | 9.84″ x |
| Dining     | 12.80″ x 10.76″ | 3.90 x 3.28    | Dining     | 8.60" x 13.12"  | 2.62 x 4.00    | Dining     | 7.48″ x |
| Kitchen    | 8.86″ x 10.76″  | 2.70 x 3.28    | Kitchen    | 8.43″ x 9.51″   | 2.57 x 2.90    | Kitchen    | 7.87″ x |
| Master Bed | 14.17″ x 8.66″  | 4.32 x 2.64    | Master Bed | 26.51" x 9.51"  | 8.08 x 2.90    | Master Bed | 28.35″  |
| Bedroom 2  | 10.43″ x 8.86″  | 3.18 x 2.70    | Bedroom 2  | 10.40″ x 12.80″ | 3.17 x 3.90    | Bedroom 2  | 10.40″  |
| Bathroom   | 6.17″ x 8.37″   | 1.88 x 2.55    | Bathroom   | 6.89″ x 6.82″   | 2.1 x 2.08     | Bathroom   | 6.56″ x |
| En-suite   | 5.05" x 7.81"   | 1.54 x 2.38    | En-suite   | 7.71″ x 5.09″   | 2.35 x 1.55    | En-suite   | 7.71″ x |

| ace.                               | Dimensions (ft)                                                     | Dimensions (m)                                           |  |
|------------------------------------|---------------------------------------------------------------------|----------------------------------------------------------|--|
| nge                                | 9.84" x 13.45"                                                      | 3.00 x 4.10                                              |  |
| ng                                 | 7.48" x 13.45"                                                      | 2.28 x 4.10                                              |  |
| hen                                | 7.87" x 9.45"                                                       | 2.40 x 2.88                                              |  |
| ster Bed                           | 28.35" x 9.19"                                                      | 8.64 x 2.80                                              |  |
| room 2                             | 10.40" x 12.80"                                                     | 3.17 x 3.90                                              |  |
| nroom                              | 6.56" x 9.02"                                                       | 2.00 x 2.75                                              |  |
| suite                              | 7.71″ x 5.41″                                                       | 2.35 x 1.65                                              |  |
| hen<br>ster Bed<br>room 2<br>nroom | 7.87" x 9.45"<br>28.35" x 9.19"<br>10.40" x 12.80"<br>6.56" x 9.02" | 2.40 x 2.88<br>8.64 x 2.80<br>3.17 x 3.90<br>2.00 x 2.75 |  |