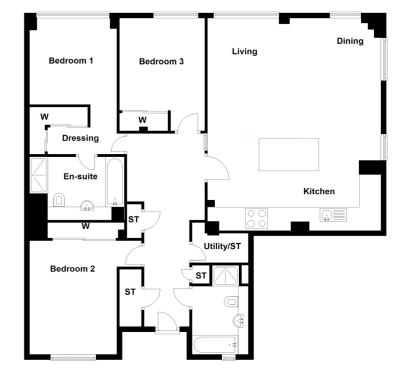

| Space.     | Dimensions (ft) | Dimensions (m) |
|------------|-----------------|----------------|
| Lounge     | 11.32″ x 12.40″ | 3.45 x 3.78    |
| Dining     | 10.01″ x 12.40″ | 3.05 x 3.78    |
| Kitchen    | 10.43″ x 12.11″ | 3.18 x 3.69    |
| Master Bed | 19.06" x 17.39" | 5.81 x 5.30    |
| Bedroom 2  | 11.25″ x 11.06″ | 3.43 x 3.37    |
| Bedroom 3  | 14.40″ x 10.96″ | 4.39 x 3.34    |
| Bathroom   | 6.76″ x 7.25″   | 2.05 x 2.21    |
| En-suite   | 6.14″ x 7.78″   | 1.87 x 2.37    |
|            |                 |                |