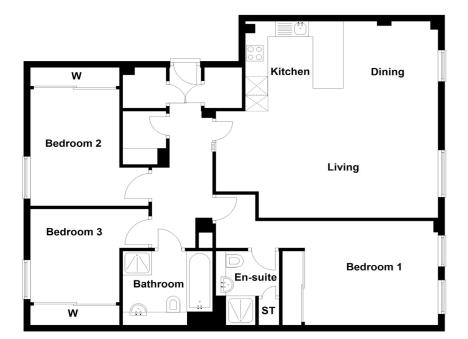

### Plot - 12, 21, 30, 39 TYPE I

| Space.     | Dimensions (ft) | Dimensions (m) | Space.     | Dimensions (ft) | Dimensions (m) | Space.     | Dimen   |
|------------|-----------------|----------------|------------|-----------------|----------------|------------|---------|
| Lounge     | 21.85" x 8.83"  | 6.66 x 2.69    | Lounge     | 11.32" x 13.12" | 3.45 x 4.00    | Lounge     | 9.84″ x |
| Dining     | 12.80″ x 10.76″ | 3.90 x 3.28    | Dining     | 8.60" x 13.12"  | 2.62 x 4.00    | Dining     | 7.48″ x |
| Kitchen    | 8.86″ x 10.76″  | 2.70 x 3.28    | Kitchen    | 8.43″ x 9.51″   | 2.57 x 2.90    | Kitchen    | 7.87″ x |
| Master Bed | 14.17″ x 8.66″  | 4.32 x 2.64    | Master Bed | 26.51" x 9.51"  | 8.08 x 2.90    | Master Bed | 28.35″  |
| Bedroom 2  | 10.43″ x 8.86″  | 3.18 x 2.70    | Bedroom 2  | 10.40″ x 12.80″ | 3.17 x 3.90    | Bedroom 2  | 10.40″  |
| Bathroom   | 6.17″ x 8.37″   | 1.88 x 2.55    | Bathroom   | 6.89″ x 6.82″   | 2.1 x 2.08     | Bathroom   | 6.56″ x |
| En-suite   | 5.05" x 7.81"   | 1.54 x 2.38    | En-suite   | 7.71″ x 5.09″   | 2.35 x 1.55    | En-suite   | 7.71″ x |

| ace.                               | Dimensions (ft)                                                     | Dimensions (m)                                           |  |
|------------------------------------|---------------------------------------------------------------------|----------------------------------------------------------|--|
| nge                                | 9.84" x 13.45"                                                      | 3.00 x 4.10                                              |  |
| ng                                 | 7.48" x 13.45"                                                      | 2.28 x 4.10                                              |  |
| hen                                | 7.87" x 9.45"                                                       | 2.40 x 2.88                                              |  |
| ster Bed                           | 28.35" x 9.19"                                                      | 8.64 x 2.80                                              |  |
| room 2                             | 10.40" x 12.80"                                                     | 3.17 x 3.90                                              |  |
| nroom                              | 6.56" x 9.02"                                                       | 2.00 x 2.75                                              |  |
| suite                              | 7.71″ x 5.41″                                                       | 2.35 x 1.65                                              |  |
| hen<br>ster Bed<br>room 2<br>nroom | 7.87" x 9.45"<br>28.35" x 9.19"<br>10.40" x 12.80"<br>6.56" x 9.02" | 2.40 x 2.88<br>8.64 x 2.80<br>3.17 x 3.90<br>2.00 x 2.75 |  |

| Space.     | Dimensions (ft) | Dimensions (m) |
|------------|-----------------|----------------|
| Lounge     | 11.32" x 15.12" | 3.45 x 4.61    |
| Dining     | 8.99" x 10.10"  | 2.74 x 3.08    |
| Kitchen    | 7.19" x 12.01"  | 2.19 x 3.66    |
| Master Bed | 17.75″ x 11.19″ | 5.41 x 3.41    |
| Bedroom 2  | 10.40" x 12.01" | 3.17 x 3.66    |
| Bathroom   | 10.40″ x 6.56″  | 3.17 x 2.00    |
| En-suite   | 5.68″ x 6.69″   | 1.73 x 2.04    |

| Space.     | Dimensions (ft) | Dimensions (m) |
|------------|-----------------|----------------|
| Lounge     | 11.32″ x 12.40″ | 3.45 x 3.78    |
| Dining     | 10.01″ x 12.40″ | 3.05 x 3.78    |
| Kitchen    | 10.43″ x 12.11″ | 3.18 x 3.69    |
| Master Bed | 19.06" x 17.39" | 5.81 x 5.30    |
| Bedroom 2  | 11.25″ x 11.06″ | 3.43 x 3.37    |
| Bedroom 3  | 14.40″ x 10.96″ | 4.39 x 3.34    |
| Bathroom   | 6.76″ x 7.25″   | 2.05 x 2.21    |
| En-suite   | 6.14″ x 7.78″   | 1.87 x 2.37    |
|            |                 |                |

| Space.     | Dimensions (ft) | Dimensions (m) |
|------------|-----------------|----------------|
| Lounge     | 10.70″ x 14.17″ | 3.26 x 4.32    |
| Dining     | 9.19" x 14.17"  | 2.80 x 4.32    |
| Kitchen    | 15.03" x 7.87"  | 4.58 x 2.40    |
| Master Bed | 11.84″ x 13.32″ | 3.61 x 4.06    |
| Bedroom 2  | 11.15″ x 9.51″  | 3.40 x 2.90    |
| Bathroom   | 8.46″ x 6.56″   | 2.58 x 2.00    |
| En-suite   | 7.45" x 5.68"   | 2.27 x 1.73    |