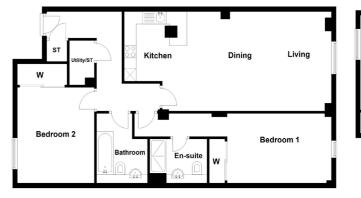

## GROUND FLOOR

| Туре      | Plot | Bed | Sq.M |
|-----------|------|-----|------|
| TYPE G    | 1    | 2   | 86.7 |
| TYPE H    | 2    | 2   | 88.4 |
| TYPE I    | 3    | 2   | 88.4 |
| TYPE J    | 4    | 2   | 88.4 |
| TYPE D-GR | 5    | 2   | 99.5 |
| TYPE K    | 6    | 2   | 94.3 |
| TYPE L    | 7    | 2   | 93.6 |
| TYPE M    | 8    | 2   | 91.9 |
| TYPE N    | 9    | 2   | 95.0 |
|           |      |     |      |

Ground Floor - Plot 1 TYPE G

2 BEDROOM 2 BATHROOM 1 PUBLIC ROOM

2 BEDROOM 2 BATHROOM 1 PUBLIC ROOM Ground Floor - Plot 3 TYPE I

| ace.      | Dimensions (ft) | Dimensions (m) | Space.     | Dimensions (ft) | Dimensions (m) | Space.     | Dimensions (ft) | Dimensions (m) |
|-----------|-----------------|----------------|------------|-----------------|----------------|------------|-----------------|----------------|
| nge       | 21.85" x 8.83"  | 6.66 x 2.69    | Lounge     | 11.32" x 13.12" | 3.45 x 4.00    | Lounge     | 9.84" x 13.45"  | 3.00 x 4.10    |
| ing       | 12.80″ x 10.76″ | 3.90 x 3.28    | Dining     | 8.60" x 13.12"  | 2.62 x 4.00    | Dining     | 7.48″ x 13.45″  | 2.28 x 4.10    |
| :hen      | 8.86" x 10.76"  | 2.70 x 3.28    | Kitchen    | 8.43" x 9.51"   | 2.57 x 2.90    | Kitchen    | 7.87" x 9.45"   | 2.40 x 2.88    |
| ıster Bed | 14.17″ x 8.66″  | 4.32 x 2.64    | Master Bed | 26.51" x 9.51"  | 8.08 x 2.90    | Master Bed | 28.35″ x 9.19″  | 8.64 x 2.80    |
| droom 2   | 10.43" x 8.86"  | 3.18 x 2.70    | Bedroom 2  | 10.40″ x 12.80″ | 3.17 x 3.90    | Bedroom 2  | 10.40" x 12.80" | 3.17 x 3.90    |
| hroom     | 6.17" x 8.37"   | 1.88 x 2.55    | Bathroom   | 6.89″ x 6.82″   | 2.10 x 2.08    | Bathroom   | 6.56″ x 9.02″   | 2.00 x 2.75    |
| suite     | 5.05" x 7.81"   | 1.54 x 2.38    | En-suite   | 7.71″ x 5.09″   | 2.35 x 1.55    | En-suite   | 7.71″ x 5.41″   | 2.35 x 1.65    |