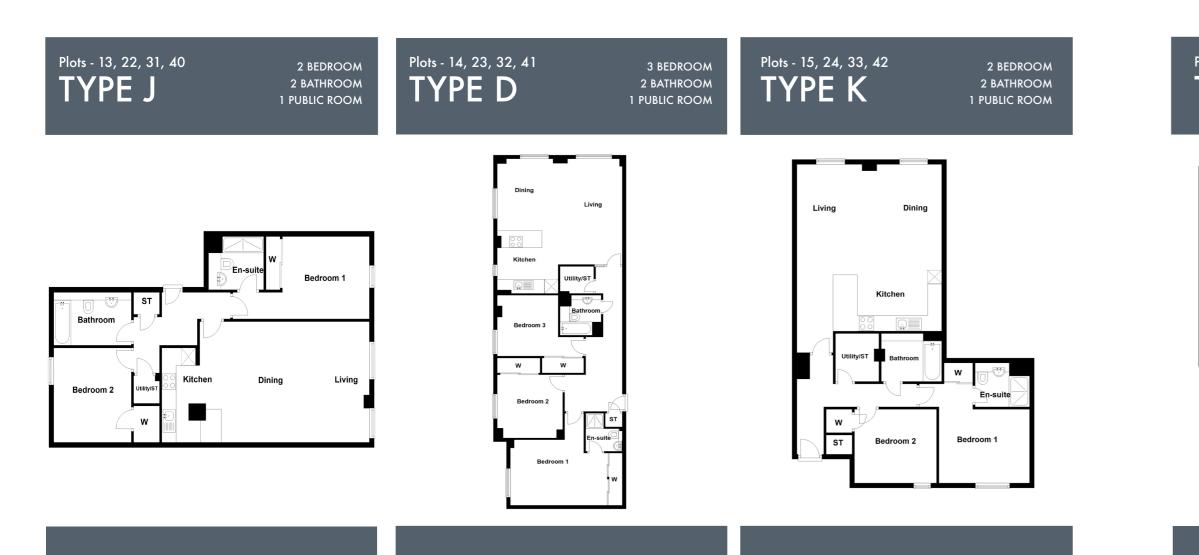

### FIRST > FOURTH FLOOR

| Туре   | Plot           | Bed | Sq.M  |
|--------|----------------|-----|-------|
| TYPE G | 10, 19, 28, 37 | 2   | 86.7  |
| TYPE H | 11, 20, 29, 38 | 2   | 88.4  |
| TYPE I | 12, 21, 30, 39 | 2   | 88.4  |
| TYPE J | 13, 22, 31, 40 | 2   | 88.4  |
| TYPE D | 14, 23, 32, 41 | 3   | 119.0 |
| TYPE K | 15, 24, 33, 42 | 2   | 94.3  |
| TYPE L | 16, 25, 34, 43 | 2   | 93.6  |
| TYPE M | 17, 26, 35, 44 | 2   | 91.9  |
| TYPE N | 18, 27, 36, 45 | 2   | 95.0  |

### Plots - 10, 19, 28, 37 TYPE G

2 BEDROOM 2 BATHROOM 1 PUBLIC ROOM

### Plot - 11, 20, 29, 38 TYPE H

2 BEDROOM 2 BATHROOM 1 PUBLIC ROOM

### Plot - 12, 21, 30, 39 TYPE I

| Space.     | Dimensions (ft) | Dimensions (m) | Space.     | Dimensions (ft) | Dimensions (m) | Space.     | Dimen   |
|------------|-----------------|----------------|------------|-----------------|----------------|------------|---------|
| Lounge     | 21.85" x 8.83"  | 6.66 x 2.69    | Lounge     | 11.32" x 13.12" | 3.45 x 4.00    | Lounge     | 9.84″ x |
| Dining     | 12.80″ x 10.76″ | 3.90 x 3.28    | Dining     | 8.60" x 13.12"  | 2.62 x 4.00    | Dining     | 7.48″ x |
| Kitchen    | 8.86″ x 10.76″  | 2.70 x 3.28    | Kitchen    | 8.43″ x 9.51″   | 2.57 x 2.90    | Kitchen    | 7.87″ x |
| Master Bed | 14.17″ x 8.66″  | 4.32 x 2.64    | Master Bed | 26.51" x 9.51"  | 8.08 x 2.90    | Master Bed | 28.35″  |
| Bedroom 2  | 10.43″ x 8.86″  | 3.18 x 2.70    | Bedroom 2  | 10.40″ x 12.80″ | 3.17 x 3.90    | Bedroom 2  | 10.40″  |
| Bathroom   | 6.17″ x 8.37″   | 1.88 x 2.55    | Bathroom   | 6.89″ x 6.82″   | 2.1 x 2.08     | Bathroom   | 6.56″ x |
| En-suite   | 5.05" x 7.81"   | 1.54 x 2.38    | En-suite   | 7.71″ x 5.09″   | 2.35 x 1.55    | En-suite   | 7.71″ x |

| ace.                               | Dimensions (ft)                                                     | Dimensions (m)                                           |  |
|------------------------------------|---------------------------------------------------------------------|----------------------------------------------------------|--|
| nge                                | 9.84" x 13.45"                                                      | 3.00 x 4.10                                              |  |
| ng                                 | 7.48" x 13.45"                                                      | 2.28 x 4.10                                              |  |
| hen                                | 7.87" x 9.45"                                                       | 2.40 x 2.88                                              |  |
| ster Bed                           | 28.35" x 9.19"                                                      | 8.64 x 2.80                                              |  |
| room 2                             | 10.40" x 12.80"                                                     | 3.17 x 3.90                                              |  |
| nroom                              | 6.56" x 9.02"                                                       | 2.00 x 2.75                                              |  |
| suite                              | 7.71″ x 5.41″                                                       | 2.35 x 1.65                                              |  |
| hen<br>ster Bed<br>room 2<br>nroom | 7.87" x 9.45"<br>28.35" x 9.19"<br>10.40" x 12.80"<br>6.56" x 9.02" | 2.40 x 2.88<br>8.64 x 2.80<br>3.17 x 3.90<br>2.00 x 2.75 |  |

| Space.     | Dimensions (ft) | Dimensions (m) |
|------------|-----------------|----------------|
| Lounge     | 11.32" x 15.12" | 3.45 x 4.61    |
| Dining     | 8.99" x 10.10"  | 2.74 x 3.08    |
| Kitchen    | 7.19" x 12.01"  | 2.19 x 3.66    |
| Master Bed | 17.75″ x 11.19″ | 5.41 x 3.41    |
| Bedroom 2  | 10.40" x 12.01" | 3.17 x 3.66    |
| Bathroom   | 10.40″ x 6.56″  | 3.17 x 2.00    |
| En-suite   | 5.68″ x 6.69″   | 1.73 x 2.04    |

| Space.     | Dimensions (ft) | Dimensions (m) |
|------------|-----------------|----------------|
| Lounge     | 11.32″ x 12.40″ | 3.45 x 3.78    |
| Dining     | 10.01″ x 12.40″ | 3.05 x 3.78    |
| Kitchen    | 10.43″ x 12.11″ | 3.18 x 3.69    |
| Master Bed | 19.06" x 17.39" | 5.81 x 5.30    |
| Bedroom 2  | 11.25″ x 11.06″ | 3.43 x 3.37    |
| Bedroom 3  | 14.40″ x 10.96″ | 4.39 x 3.34    |
| Bathroom   | 6.76″ x 7.25″   | 2.05 x 2.21    |
| En-suite   | 6.14″ x 7.78″   | 1.87 x 2.37    |
|            |                 |                |

| Space.     | Dimensions (ft) | Dimensions (m) |
|------------|-----------------|----------------|
| Lounge     | 10.70″ x 14.17″ | 3.26 x 4.32    |
| Dining     | 9.19" x 14.17"  | 2.80 x 4.32    |
| Kitchen    | 15.03" x 7.87"  | 4.58 x 2.40    |
| Master Bed | 11.84″ x 13.32″ | 3.61 x 4.06    |
| Bedroom 2  | 11.15″ x 9.51″  | 3.40 x 2.90    |
| Bathroom   | 8.46″ x 6.56″   | 2.58 x 2.00    |
| En-suite   | 7.45" x 5.68"   | 2.27 x 1.73    |