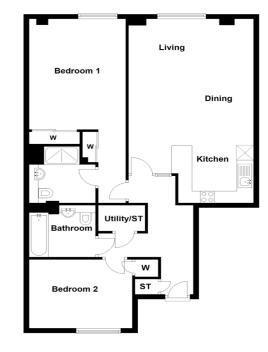

## GROUND FLOOR

| Туре      | Plot | Bed | Sq.M |
|-----------|------|-----|------|
| TYPE G    | 1    | 2   | 86.7 |
| TYPE H    | 2    | 2   | 88.4 |
| TYPE I    | 3    | 2   | 88.4 |
| TYPE J    | 4    | 2   | 88.4 |
| TYPE D-GR | 5    | 2   | 99.5 |
| TYPE K    | 6    | 2   | 94.3 |
| TYPE L    | 7    | 2   | 93.6 |
| TYPE M    | 8    | 2   | 91.9 |
| TYPE N    | 9    | 2   | 95.0 |
|           |      |     |      |

Ground Floor - Plot 1 TYPE G

2 BEDROOM 2 BATHROOM 1 PUBLIC ROOM

2 BEDROOM 2 BATHROOM 1 PUBLIC ROOM Ground Floor - Plot 3 TYPE I

| ace.      | Dimensions (ft) | Dimensions (m) | Space.     | Dimensions (ft) | Dimensions (m) | Space.     | Dimensions (ft) | Dimensions (m) |
|-----------|-----------------|----------------|------------|-----------------|----------------|------------|-----------------|----------------|
| nge       | 21.85" x 8.83"  | 6.66 x 2.69    | Lounge     | 11.32" x 13.12" | 3.45 x 4.00    | Lounge     | 9.84" x 13.45"  | 3.00 x 4.10    |
| ing       | 12.80″ x 10.76″ | 3.90 x 3.28    | Dining     | 8.60" x 13.12"  | 2.62 x 4.00    | Dining     | 7.48″ x 13.45″  | 2.28 x 4.10    |
| :hen      | 8.86" x 10.76"  | 2.70 x 3.28    | Kitchen    | 8.43" x 9.51"   | 2.57 x 2.90    | Kitchen    | 7.87" x 9.45"   | 2.40 x 2.88    |
| ıster Bed | 14.17″ x 8.66″  | 4.32 x 2.64    | Master Bed | 26.51" x 9.51"  | 8.08 x 2.90    | Master Bed | 28.35″ x 9.19″  | 8.64 x 2.80    |
| droom 2   | 10.43" x 8.86"  | 3.18 x 2.70    | Bedroom 2  | 10.40″ x 12.80″ | 3.17 x 3.90    | Bedroom 2  | 10.40" x 12.80" | 3.17 x 3.90    |
| hroom     | 6.17" x 8.37"   | 1.88 x 2.55    | Bathroom   | 6.89″ x 6.82″   | 2.10 x 2.08    | Bathroom   | 6.56″ x 9.02″   | 2.00 x 2.75    |
| suite     | 5.05" x 7.81"   | 1.54 x 2.38    | En-suite   | 7.71″ x 5.09″   | 2.35 x 1.55    | En-suite   | 7.71″ x 5.41″   | 2.35 x 1.65    |