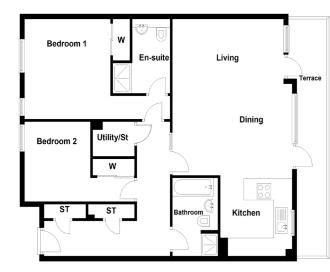

Ground Floor - Plot 1 TYPE G

2 BEDROOM 2 BATHROOM 1 PUBLIC ROOM

2 BEDROOM 2 BATHROOM 1 PUBLIC ROOM Ground Floor - Plot 3 TYPE I

| ace.      | Dimensions (ft) | Dimensions (m) | Space.     | Dimensions (ft) | Dimensions (m) | Space.     | Dimensions (ft) | Dimensions (m) |
|-----------|-----------------|----------------|------------|-----------------|----------------|------------|-----------------|----------------|
| nge       | 21.85" x 8.83"  | 6.66 x 2.69    | Lounge     | 11.32" x 13.12" | 3.45 x 4.00    | Lounge     | 9.84" x 13.45"  | 3.00 x 4.10    |
| ing       | 12.80″ x 10.76″ | 3.90 x 3.28    | Dining     | 8.60" x 13.12"  | 2.62 x 4.00    | Dining     | 7.48″ x 13.45″  | 2.28 x 4.10    |
| :hen      | 8.86" x 10.76"  | 2.70 x 3.28    | Kitchen    | 8.43" x 9.51"   | 2.57 x 2.90    | Kitchen    | 7.87" x 9.45"   | 2.40 x 2.88    |
| ıster Bed | 14.17″ x 8.66″  | 4.32 x 2.64    | Master Bed | 26.51" x 9.51"  | 8.08 x 2.90    | Master Bed | 28.35″ x 9.19″  | 8.64 x 2.80    |
| droom 2   | 10.43" x 8.86"  | 3.18 x 2.70    | Bedroom 2  | 10.40″ x 12.80″ | 3.17 x 3.90    | Bedroom 2  | 10.40" x 12.80" | 3.17 x 3.90    |
| hroom     | 6.17" x 8.37"   | 1.88 x 2.55    | Bathroom   | 6.89″ x 6.82″   | 2.10 x 2.08    | Bathroom   | 6.56″ x 9.02″   | 2.00 x 2.75    |
| suite     | 5.05" x 7.81"   | 1.54 x 2.38    | En-suite   | 7.71″ x 5.09″   | 2.35 x 1.55    | En-suite   | 7.71″ x 5.41″   | 2.35 x 1.65    |