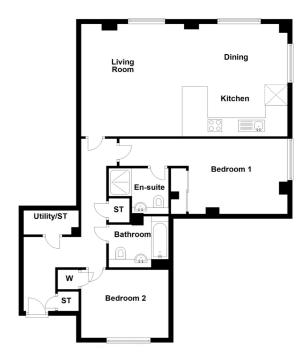

### FIRST > FOURTH FLOOR

| Туре   | Plot           | Bed | Sq.M  |
|--------|----------------|-----|-------|
| TYPE G | 10, 19, 28, 37 | 2   | 86.7  |
| TYPE H | 11, 20, 29, 38 | 2   | 88.4  |
| TYPE I | 12, 21, 30, 39 | 2   | 88.4  |
| TYPE J | 13, 22, 31, 40 | 2   | 88.4  |
| TYPE D | 14, 23, 32, 41 | 3   | 119.0 |
| TYPE K | 15, 24, 33, 42 | 2   | 94.3  |
| TYPE L | 16, 25, 34, 43 | 2   | 93.6  |
| TYPE M | 17, 26, 35, 44 | 2   | 91.9  |
| TYPE N | 18, 27, 36, 45 | 2   | 95.0  |

| Space.     | Dimensions (ft) | Dimensions (m) |
|------------|-----------------|----------------|
| Lounge     | 11.32″ x 12.40″ | 3.45 x 3.78    |
| Dining     | 10.01″ x 12.40″ | 3.05 x 3.78    |
| Kitchen    | 10.43″ x 12.11″ | 3.18 x 3.69    |
| Master Bed | 19.06" x 17.39" | 5.81 x 5.30    |
| Bedroom 2  | 11.25″ x 11.06″ | 3.43 x 3.37    |
| Bedroom 3  | 14.40″ x 10.96″ | 4.39 x 3.34    |
| Bathroom   | 6.76″ x 7.25″   | 2.05 x 2.21    |
| En-suite   | 6.14″ x 7.78″   | 1.87 x 2.37    |
|            |                 |                |

| Space.  | Dimensions (ft) | Dimensions (m) |
|---------|-----------------|----------------|
|         | 11.32" x 12.40" |                |
| Dining  | 10.01″ x 12.40″ |                |
| Kitchen | 10.43″ × 12.11″ |                |
|         |                 |                |
|         |                 | 3.43 x 3.37    |
|         |                 |                |
|         |                 |                |
|         | 6.14″ x 7.78″   | 1.87 x 2.37    |