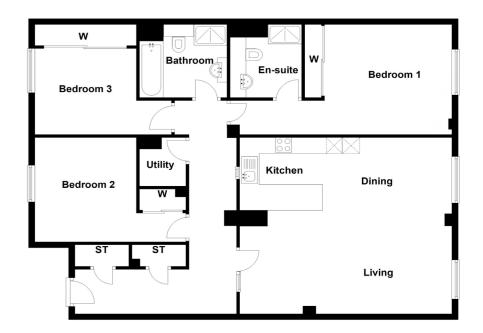

Ground Floor - Plot 1 TYPE G

2 BEDROOM 2 BATHROOM 1 PUBLIC ROOM

2 BEDROOM 2 BATHROOM 1 PUBLIC ROOM Ground Floor - Plot 3 TYPE I

| ace.      | Dimensions (ft) | Dimensions (m) | Space.     | Dimensions (ft) | Dimensions (m) | Space.     | Dimensions (ft) | Dimensions (m) |
|-----------|-----------------|----------------|------------|-----------------|----------------|------------|-----------------|----------------|
| nge       | 21.85" x 8.83"  | 6.66 x 2.69    | Lounge     | 11.32" x 13.12" | 3.45 x 4.00    | Lounge     | 9.84" x 13.45"  | 3.00 x 4.10    |
| ing       | 12.80″ x 10.76″ | 3.90 x 3.28    | Dining     | 8.60" x 13.12"  | 2.62 x 4.00    | Dining     | 7.48″ x 13.45″  | 2.28 x 4.10    |
| :hen      | 8.86" x 10.76"  | 2.70 x 3.28    | Kitchen    | 8.43" x 9.51"   | 2.57 x 2.90    | Kitchen    | 7.87" x 9.45"   | 2.40 x 2.88    |
| ıster Bed | 14.17″ x 8.66″  | 4.32 x 2.64    | Master Bed | 26.51" x 9.51"  | 8.08 x 2.90    | Master Bed | 28.35″ x 9.19″  | 8.64 x 2.80    |
| droom 2   | 10.43" x 8.86"  | 3.18 x 2.70    | Bedroom 2  | 10.40″ x 12.80″ | 3.17 x 3.90    | Bedroom 2  | 10.40" x 12.80" | 3.17 x 3.90    |
| hroom     | 6.17" x 8.37"   | 1.88 x 2.55    | Bathroom   | 6.89″ x 6.82″   | 2.10 x 2.08    | Bathroom   | 6.56″ x 9.02″   | 2.00 x 2.75    |
| suite     | 5.05" x 7.81"   | 1.54 x 2.38    | En-suite   | 7.71″ x 5.09″   | 2.35 x 1.55    | En-suite   | 7.71″ x 5.41″   | 2.35 x 1.65    |

| Space.     | Dimensions (ft) | Dimensions (m) |
|------------|-----------------|----------------|
| Lounge     | 11.32″ x 15.12″ | 3.45 x 4.61    |
| Dining     | 8.99" x 10.10"  | 2.74 x 3.08    |
| Kitchen    | 7.19" x 12.01"  | 2.19 x 3.66    |
| Master Bed | 17.75″ x 11.19″ | 5.41 x 3.41    |
| Bedroom 2  | 10.40" x 12.01" | 3.17 x 3.66    |
| Bathroom   | 10.40″ x 6.56″  | 3.17 x 2.00    |
| En-suite   | 5.68″ x 6.69″   | 1.73 x 2.04    |

| Space.     | Dimensions (ft) | Dimensions (m) |
|------------|-----------------|----------------|
| Lounge     | 10.99″ x 18.73″ | 3.35 x 5.71    |
| Dining     | 7.71″ x 12.17″  | 2.35 x 3.71    |
| Kitchen    | 10.33" x 12.17" | 3.15 x 3.71    |
| Master Bed | 14.40″ x 11.06″ | 4.39 x 3.37    |
| Bedroom 2  | 14.40" x 10.96" | 4.39 x 3.34    |
| Bathroom   | 6.73″ x 7.25″   | 2.05 x 2.21    |
| En-suite   | 9.32″ x 6.89″   | 2.84 x 2.10    |

| Space.     | Dimensions (ft) | Dimensions (m) |  |
|------------|-----------------|----------------|--|
| Lounge     | 10.70" x 14.17" | 3.26 x 4.32    |  |
| Dining     | 9.19" x 14.17"  | 2.80 x 4.32    |  |
| Kitchen    | 15.03″ x 7.87″  | 4.58 x 2.40    |  |
| Master Bed | 11.84″ x 13.32″ | 3.61 x 4.06    |  |
| Bedroom 2  | 11.15″ x 9.51″  | 3.40 x 2.90    |  |
| Bathroom   | 8.46″ x 6.56″   | 2.58 x 2.00    |  |
| En-suite   | 7.45″ x 5.68″   | 2.27 x 1.73    |  |