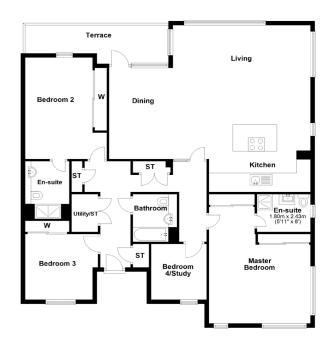

## FIFTH FLOOR

| Туре   | Plot   | Bed | Sq.M. |  |
|--------|--------|-----|-------|--|
| TYPE A | 46     | 3   | 130   |  |
| TYPE B | 47     | 3   | 120   |  |
| TYPE C | 48     | 3   | 110   |  |
| TYPE D | 49     | 3   | 119   |  |
| TYPE E | 50, 51 | 3   | 122   |  |
| TYPE F | 52     | 3   | 143   |  |

# TYPE D

3 BEDROOM 2 BATHROOM 1 PUBLIC ROOM

| Space.  | Dimensions (ft) | Dimensions (m) |
|---------|-----------------|----------------|
|         | 21.85″ x 8.33″  |                |
|         |                 | 3.06 x 2.80    |
| Kitchen |                 |                |
|         | 21.82" ×10.70"  |                |
|         |                 | 4.07 x 3.43    |
|         |                 | 4.07 x 2.55    |
|         |                 |                |
|         | 7.09″ x 6.89    |                |

| Space.  | Dimensions (ft) | Dimensions (m) |
|---------|-----------------|----------------|
|         | 11.32" x 12.40" |                |
| Dining  | 10.01″ x 12.40″ |                |
| Kitchen | 10.43″ × 12.11″ |                |
|         |                 |                |
|         |                 | 3.43 x 3.37    |
|         |                 |                |
|         |                 |                |
|         | 6.14″ x 7.78″   | 1.87 x 2.37    |