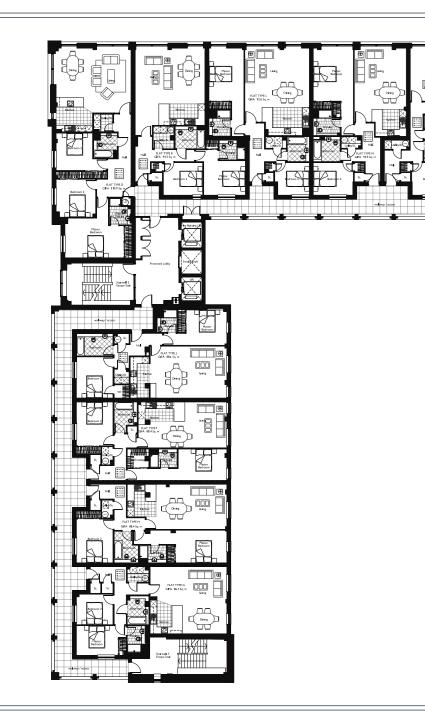

## GROUND FLOOR

| Туре      | Plot | Bed | Sq.M |
|-----------|------|-----|------|
| TYPE G    | 1    | 2   | 86.7 |
| TYPE H    | 2    | 2   | 88.4 |
| TYPE I    | 3    | 2   | 88.4 |
| TYPE J    | 4    | 2   | 88.4 |
| TYPE D-GR | 5    | 2   | 99.5 |
| TYPE K    | 6    | 2   | 94.3 |
| TYPE L    | 7    | 2   | 93.6 |
| TYPE M    | 8    | 2   | 91.9 |
| TYPE N    | 9    | 2   | 95.0 |
|           |      |     |      |

### FIRST > FOURTH FLOOR

| Туре   | Plot           | Bed | Sq.M  |
|--------|----------------|-----|-------|
| TYPE G | 10, 19, 28, 37 | 2   | 86.7  |
| TYPE H | 11, 20, 29, 38 | 2   | 88.4  |
| TYPE I | 12, 21, 30, 39 | 2   | 88.4  |
| TYPE J | 13, 22, 31, 40 | 2   | 88.4  |
| TYPE D | 14, 23, 32, 41 | 3   | 119.0 |
| TYPE K | 15, 24, 33, 42 | 2   | 94.3  |
| TYPE L | 16, 25, 34, 43 | 2   | 93.6  |
| TYPE M | 17, 26, 35, 44 | 2   | 91.9  |
| TYPE N | 18, 27, 36, 45 | 2   | 95.0  |

## FIFTH FLOOR

| Туре   | Plot   | Bed | Sq.M. |  |
|--------|--------|-----|-------|--|
| TYPE A | 46     | 3   | 130   |  |
| TYPE B | 47     | 3   | 120   |  |
| TYPE C | 48     | 3   | 110   |  |
| TYPE D | 49     | 3   | 119   |  |
| TYPE E | 50, 51 | 3   | 122   |  |
| TYPE F | 52     | 3   | 143   |  |

## PENTHOUSES

| Туре   | Plot | Bed | Sq.m. | Terrace Sq.m. |
|--------|------|-----|-------|---------------|
| PENT A | 53   | 2   | 113   | 12.1          |
| PENT B | 54   | 2   | 103   | 12.4          |
| PENT C | 55   | 2   | 93    | 12.5          |
| PENT D | 56   | 3   | 129   | 15.3          |
| PENT G | 57   | 1   | 67    | 12.2          |
| PENT E | 58   | 2   | 118   | 20.9          |
| PENT F | 59   | 4   | 165   | 12.3          |