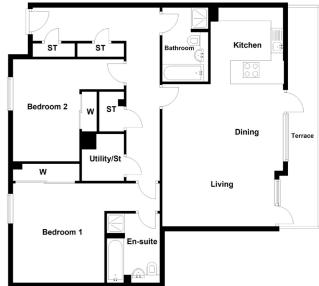

# TYPE D

3 BEDROOM 2 BATHROOM 1 PUBLIC ROOM

| Space.  | Dimensions (ft) | Dimensions (m) |
|---------|-----------------|----------------|
|         | 21.85″ x 8.33″  |                |
|         |                 | 3.06 x 2.80    |
| Kitchen |                 |                |
|         | 21.82" ×10.70"  |                |
|         |                 | 4.07 x 3.43    |
|         |                 | 4.07 x 2.55    |
|         |                 |                |
|         | 7.09″ x 6.89    |                |