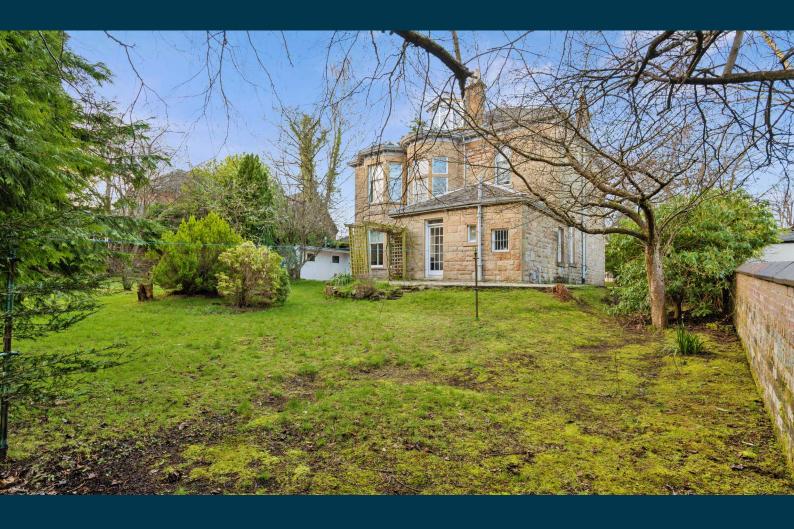

## **41 HAMILTON AVENUE**

**POLLOKSHIELDS** 

www.corumproperty.co.uk

- 5 | BEDROOMS
- 3 | BATHROOMS
- 3 | PUBLIC ROOMS

A substantial double fronted detached villa set in the 'Avenues' of West Pollokshields, with southerly facing rear gardens and a wealth of accommodation with flexible layout.

- Large sandstone detached villa
- Eight versatile apartments over three levels
- Dining kitchen, utility and three bathrooms
- Private enclosed South facing rear garden
- Horseshoe driveway parking & large garage to side
- Competitively price to reflect the needs for some modernisation