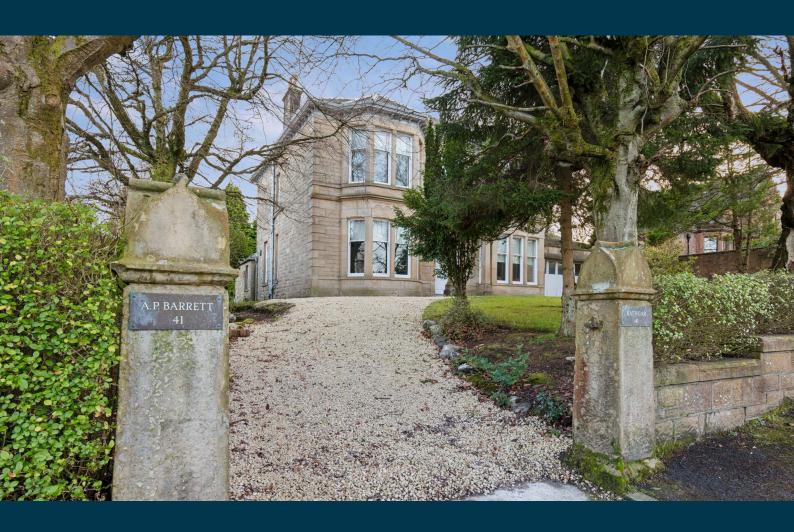

## **41 HAMILTON AVENUE**

**POLLOKSHIELDS** 

www.corumproperty.co.uk

- 5 | BEDROOMS
- 3 | BATHROOMS
- 3 | PUBLIC ROOMS

A substantial double fronted detached villa set in the 'Avenues' of West Pollokshields, with southerly facing rear gardens and a wealth of accommodation with flexible layout.

- Large sandstone detached villa
- Eight versatile apartments over three levels
- Dining kitchen, utility and three bathrooms
- Private enclosed South facing rear garden
- Horseshoe driveway parking & large garage to side
- Competitively price to reflect the needs for some modernisation