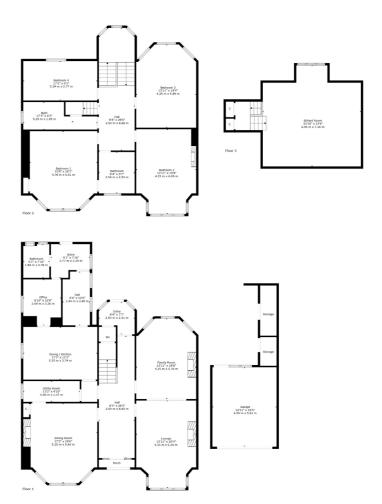

Sat Nav: 41 Hamilton Avenue, Pollokshields, G41 4JE

SS4655

\*All measurements and distances are approximate.
Floorplans are for illustration purposes and may
not be to scale.

For the full home report visit www.corumproperty.co.uk