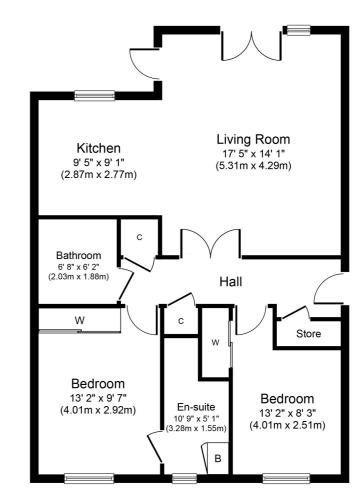

# 2 | BEDROOMS2 | BATHROOMS1 | PUBLIC ROOM

Tucked away in a highly successful development by Cala Homes, this ground floor apartment has been meticulously maintained and is available for immediate entry. The property will attract a variety of buyers given its private front garden and convenient location nearby thriving amenities.

#### SS4651

\*All measurements and distances are approximate. Floorplans are for illustration purposes and may not be to scale.

For the full home report visit **www.corumproperty.co.uk** 