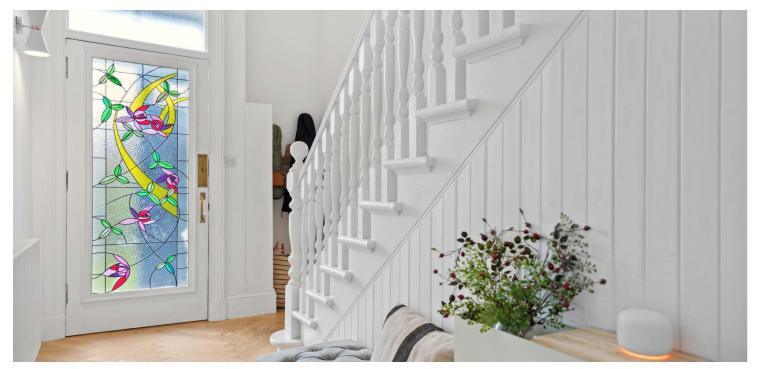

With generous room sizes and fresh modern décor throughout, this accommodation extends to; vestibule via storm doors, broad entrance hallway with storage cupboard and useful downstairs WC, stunning front facing lounge with bay window and wood burning stove, whilst to the rear is a dining room (could be utilised as fourth bedroom) and a reconfigured kitchen with a broad range of units, inbuilt appliances, island with breakfast bar, and steps to a dining area with access to garden.

The upper level has been altered to host 3 bedrooms (originally 4 bedrooms), a huge main family bathroom with stand alone bath, and a separate shower room also. There is also a large, floored attic which would be suitable for storage. The specification includes gas central heating with under floor heating in the main upstairs bathroom and kitchen, double glazing and fresh decorative finishes. A number of period features have been retained: most noticeably, cornice detail, deep skirtings, original panelled doors and wooden floors. Externally, a driveway provides off street parking with garage to the side. Garden grounds are mainly level and beautifully maintained, with hedging to the front providing some privacy. Rear gardens offer fantastic outdoor entertaining space via wrap around decking with steps to an area of lawn. All enclosed, providing a child/pet friendly environment.