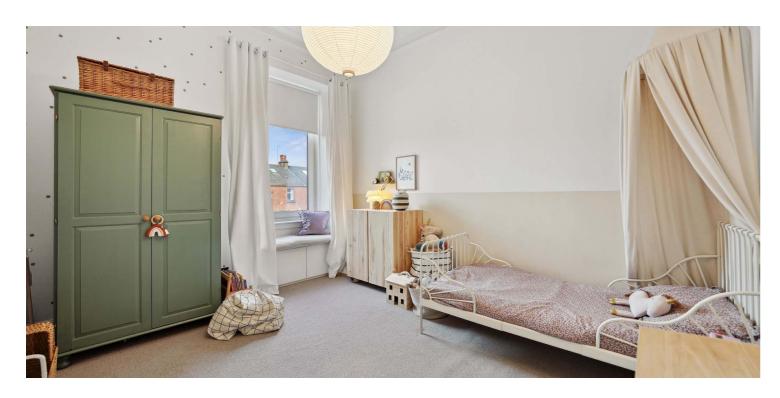

The upper level has been altered to host 3 bedrooms (originally 4 bedrooms), a huge main family bathroom with stand alone bath, and a separate shower room also. There is also a large, floored attic which would be suitable for storage. The specification includes gas central heating with under floor heating in the main upstairs bathroom and kitchen, double glazing and fresh decorative finishes. A number of period features have been retained: most noticeably, cornice detail, deep skirtings, original panelled doors and wooden floors. Externally, a driveway provides off street parking with garage to the side. Garden grounds are mainly level and beautifully maintained, with hedging to the front providing some privacy. Rear gardens offer fantastic outdoor entertaining space via wrap around decking with steps to an area of lawn. All enclosed, providing a child/pet friendly environment.