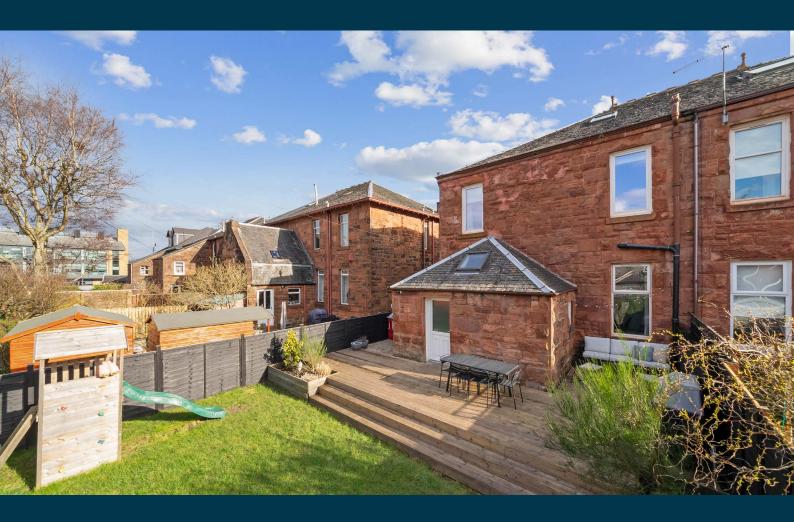

The upper level has been altered to host 3 bedrooms (originally 4 bedrooms), a huge main family bathroom with stand alone bath, and a separate shower room also. There is also a large, floored attic which would be suitable for storage. The specification includes gas central heating with under floor heating in the main upstairs bathroom and kitchen, double glazing and fresh decorative finishes. A number of period features have been retained: most noticeably, cornice detail, deep skirtings, original panelled doors and wooden floors. Externally, a driveway provides off street parking with garage to the side. Garden grounds are mainly level and beautifully maintained, with hedging to the front providing some privacy. Rear gardens offer fantastic outdoor entertaining space via wrap around decking with steps to an area of lawn. All enclosed, providing a child/pet friendly environment.