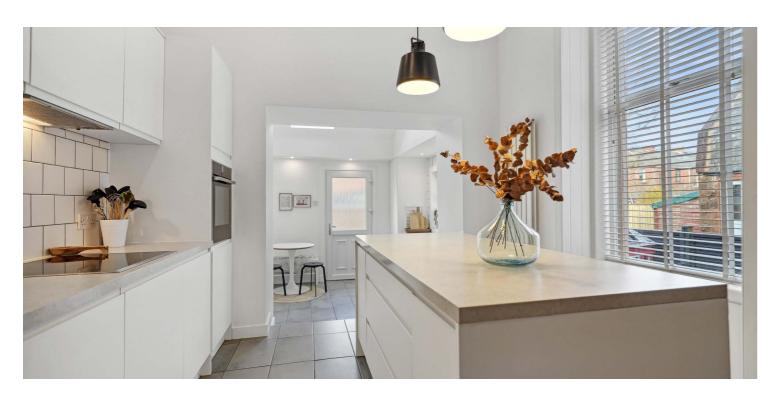

With generous room sizes and fresh modern décor throughout, this accommodation extends to; vestibule via storm doors, broad entrance hallway with storage cupboard and useful downstairs WC, stunning front facing lounge with bay window and wood burning stove, whilst to the rear is a dining room (could be utilised as fourth bedroom) and a reconfigured kitchen with a broad range of units, inbuilt appliances, island with breakfast bar, and steps to a dining area with access to garden.