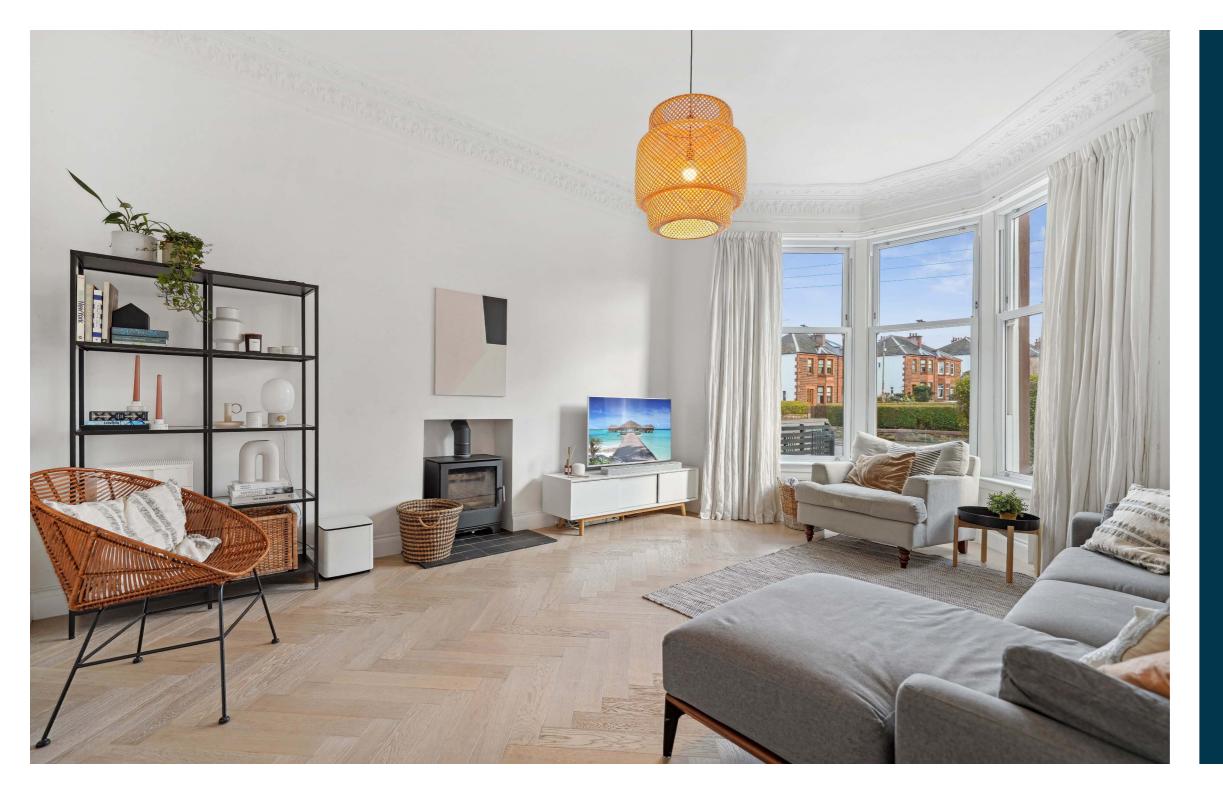

With generous room sizes and fresh modern décor throughout, this accommodation extends to; vestibule via storm doors, broad entrance hallway with storage cupboard and useful downstairs WC, stunning front facing lounge with bay window and wood burning stove, whilst to the rear is a dining room (could be utilised as fourth bedroom) and a reconfigured kitchen with a broad range of units, inbuilt appliances, island with breakfast bar, and steps to a dining area with access to garden.