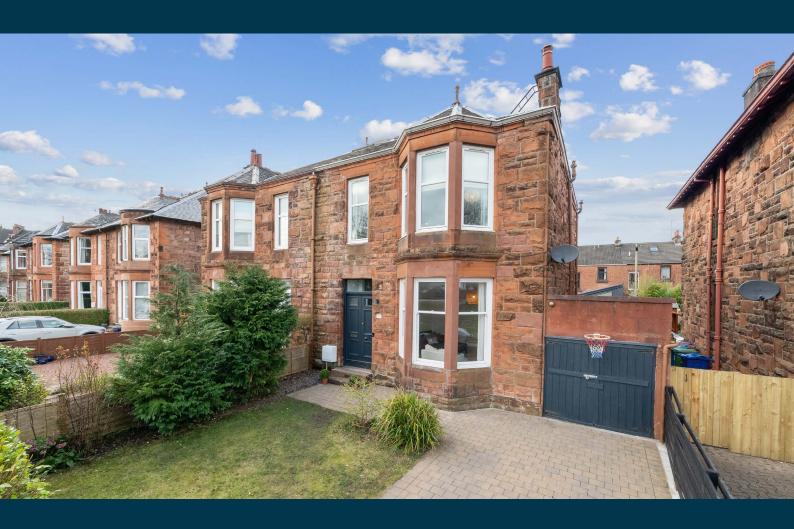

## **42 CROMPTON AVENUE**

OLD CATHCART

www.corumproperty.co.uk

## 1 | PUBLIC ROOM

A wonderful red sandstone semi-detached villa set within an admired Cathcart address with driveway and landscaped gardens.

An impressive traditional red sandstone semi-detached villa set within a sought after pocket of Cathcart, which has been upgraded and well maintained by the current owners and offers family friendly accommodation over two main levels.

The upper level has been altered to host 3 bedrooms (originally 4 bedrooms), a huge main family bathroom with stand alone bath, and a separate shower room also. There is also a large, floored attic which would be suitable for storage. The specification includes gas central heating with under floor heating in the main upstairs bathroom and kitchen, double glazing and fresh decorative finishes. A number of period features have been retained: most noticeably, cornice detail, deep skirtings, original panelled doors and wooden floors. Externally, a driveway provides off street parking with garage to the side. Garden grounds are mainly level and beautifully maintained, with hedging to the front providing some privacy. Rear gardens offer fantastic outdoor entertaining space via wrap around decking with steps to an area of lawn. All enclosed, providing a child/pet friendly environment.