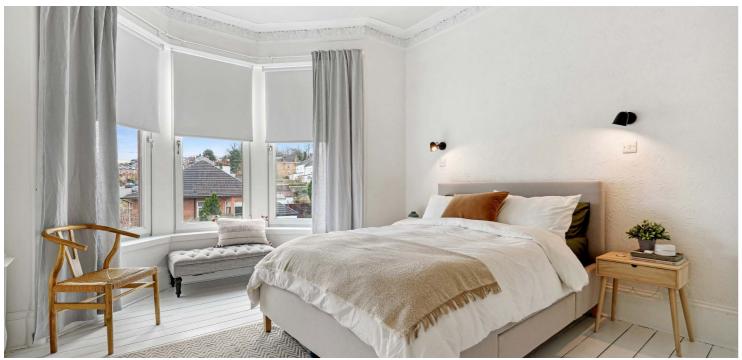

With generous room sizes and fresh modern décor throughout, this accommodation extends to; vestibule via storm doors, broad entrance hallway with storage cupboard and useful downstairs WC, stunning front facing lounge with bay window and wood burning stove, whilst to the rear is a dining room (could be utilised as fourth bedroom) and a reconfigured kitchen with a broad range of units, inbuilt appliances, island with breakfast bar, and steps to a dining area with access to garden.

The upper level has been altered to host 3 bedrooms (originally 4 bedrooms), a huge main family bathroom with stand alone bath, and a separate shower room also. There is also a large, floored attic which would be suitable for storage. The specification includes gas central heating with under floor heating in the main upstairs bathroom and kitchen, double glazing and fresh decorative finishes. A number of period features have been retained: most noticeably, cornice detail, deep skirtings, original panelled doors and wooden floors. Externally, a driveway provides off street parking with garage to the side. Garden grounds are mainly level and beautifully maintained, with hedging to the front providing some privacy. Rear gardens offer fantastic outdoor entertaining space via wrap around decking with steps to an area of lawn. All enclosed, providing a child/pet friendly environment.