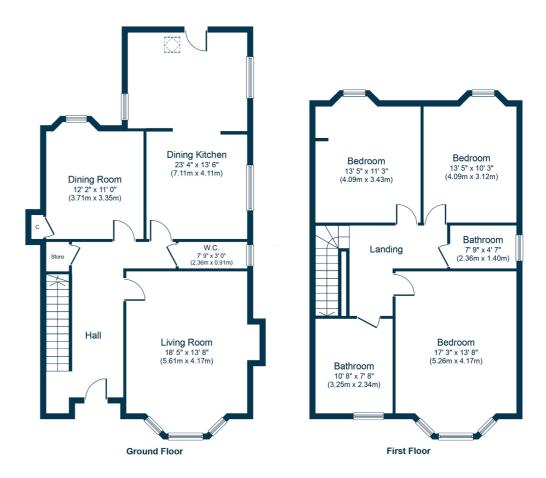

## 4 | BEDROOMS

## 2.5 | BATHROOMS

## 1 | PUBLIC ROOM

A wonderful red sandstone semi-detached villa set within an admired Cathcart address with driveway and landscaped gardens.

An impressive traditional red sandstone semi-detached villa set within a sought after pocket of Cathcart, which has been upgraded and well maintained by the current owners and offers family friendly accommodation over two main levels.

With generous room sizes and fresh modern décor throughout, this accommodation extends to; vestibule via storm doors, broad entrance hallway with storage cupboard and useful downstairs WC, stunning front facing lounge with bay window and wood burning stove, whilst to the rear is a dining room (could be utilised as fourth bedroom) and a reconfigured kitchen with a broad range of units, inbuilt appliances, island with breakfast bar, and steps to a dining area with access to garden.

The upper level has been altered to host 3 bedrooms (originally 4 bedrooms), a huge main family bathroom with stand alone bath, and a separate shower room also. There is also a large, floored attic which would be suitable for storage. The specification includes gas central heating with under floor heating in the main upstairs bathroom and kitchen, double glazing and fresh decorative finishes. A number of period features have been retained: most noticeably, cornice detail, deep skirtings, original panelled doors and wooden floors. Externally, a driveway provides off street parking with garage to the side. Garden grounds are mainly level and beautifully maintained, with hedging to the front providing some privacy. Rear gardens offer fantastic outdoor entertaining space via wrap around decking with steps to an area of lawn. All enclosed, providing a child/pet friendly environment.