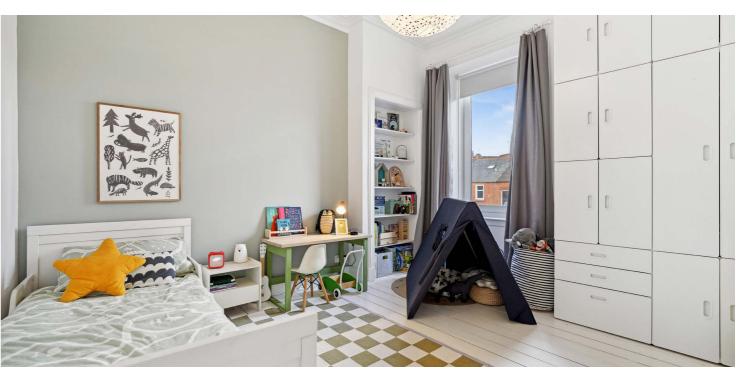

The upper level has been altered to host 3 bedrooms (originally 4 bedrooms), a huge main family bathroom with stand alone bath, and a separate shower room also. There is also a large, floored attic which would be suitable for storage. The specification includes gas central heating with under floor heating in the main upstairs bathroom and kitchen, double glazing and fresh decorative finishes. A number of period features have been retained: most noticeably, cornice detail, deep skirtings, original panelled doors and wooden floors. Externally, a driveway provides off street parking with garage to the side. Garden grounds are mainly level and beautifully maintained, with hedging to the front providing some privacy. Rear gardens offer fantastic outdoor entertaining space via wrap around decking with steps to an area of lawn. All enclosed, providing a child/pet friendly environment.