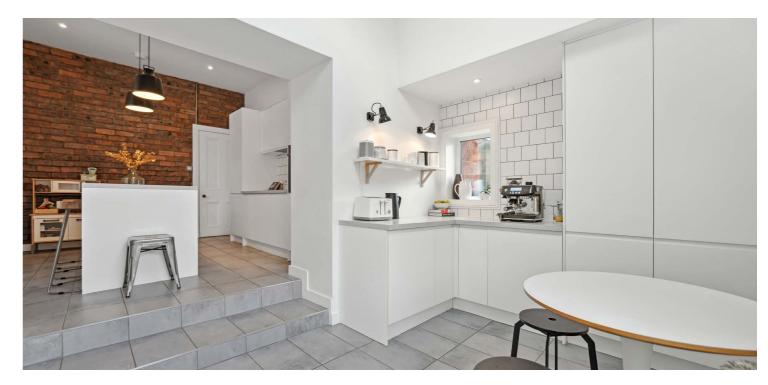

With generous room sizes and fresh modern décor throughout, this accommodation extends to; vestibule via storm doors, broad entrance hallway with storage cupboard and useful downstairs WC, stunning front facing lounge with bay window and wood burning stove, whilst to the rear is a dining room (could be utilised as fourth bedroom) and a reconfigured kitchen with a broad range of units, inbuilt appliances, island with breakfast bar, and steps to a dining area with access to garden.