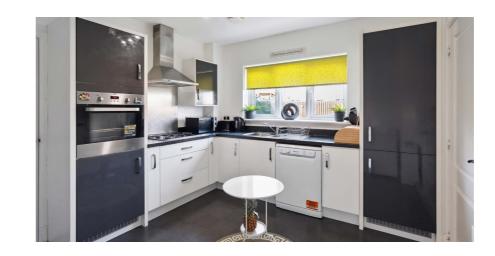

- Modern detached home
- Beautifully finished throughout
- Well appointed kitchen
- Utility & WC
- Separate Dining Room
- Four bedrooms, bedroom one with en-suite
- Garage and driveway
- Level rear gardens

Dining Room 10'1" x 10'7" 3.07 m x 3.23 m

Floor 2

Kitchen 9'8" x 13'7" 2.94 m x 4.14 m

Sat Nav: 8 Raeswood Crescent, Crookston, G53 7HE

SS4642

\*All measurements and distances are approximate.
Floorplans are for illustration purposes and may
not be to scale.