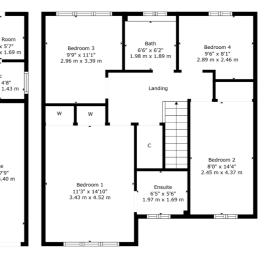

Dining Room 10'1" x 10'7" 3.07 m x 3.23 m

Floor 2

Kitchen 9'8" x 13'7" 2.94 m x 4.14 m

Sat Nav: 8 Raeswood Crescent, Crookston, G53 7HE

SS4642

\*All measurements and distances are approximate.
Floorplans are for illustration purposes and may
not be to scale.