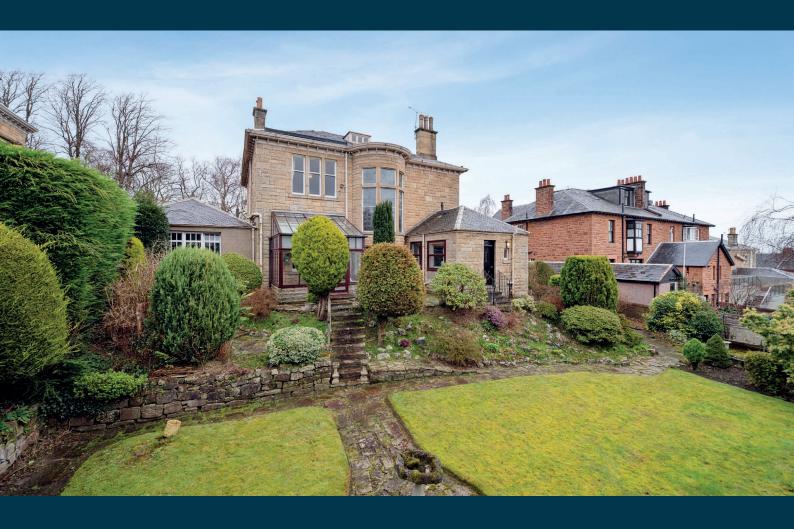

## YORKDENE

27 SUTHERLAND AVENUE, POLLOKSHIELDS

www.corumproperty.co.uk

- 5 | BEDROOMS
- 3 | BATHROOMS
- 3 | PUBLIC ROOMS

"Yorkdene", a significant sandstone detached villa requiring upgrading and modernisation, set in "The Avenues" of West Pollokshields.

- Versatile 3 public, 4/5 bedrooms over 3 original levels
- Sandstone portico, pillared entrance, near symmetrical facade
- Cloakroom, kitchen, pantry, WC utility and sunroom at ground floor
- Main bathroom and 1 ensuites at 1st floor
- Bed 5 / games room at 2nd floor, gas central heating
- Horseshoe drive to the front, South facing/enclosed rear gardens, attached garage