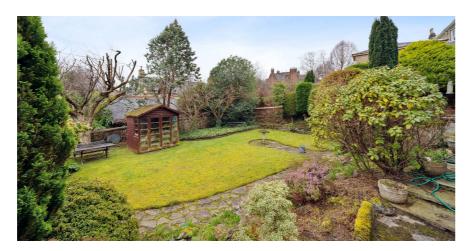

- Versatile 3 public, 4/5 bedrooms over 3 original levels
- Sandstone portico, pillared entrance, near symmetrical facade
- Cloakroom, kitchen, pantry, WC utility and sunroom at ground floor
- Main bathroom and 1 ensuites at 1st floor
- Bed 5 / games room at 2nd floor, gas central heating
- Horseshoe drive to the front, South facing/enclosed rear gardens, attached garage