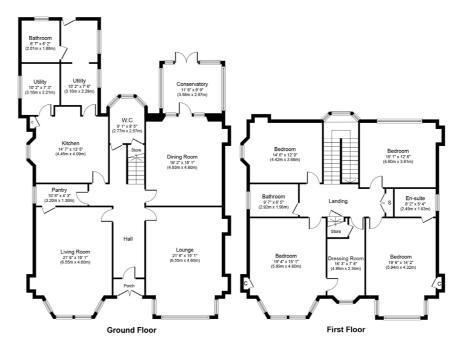

- Versatile 3 public, 4/5 bedrooms over 3 original levels
- Sandstone portico, pillared entrance, near symmetrical facade
- Cloakroom, kitchen, pantry, WC utility and sunroom at ground floor
- Main bathroom and 1 ensuites at 1st floor
- Bed 5 / games room at 2nd floor, gas central heating
- Horseshoe drive to the front, South facing/enclosed rear gardens, attached garage