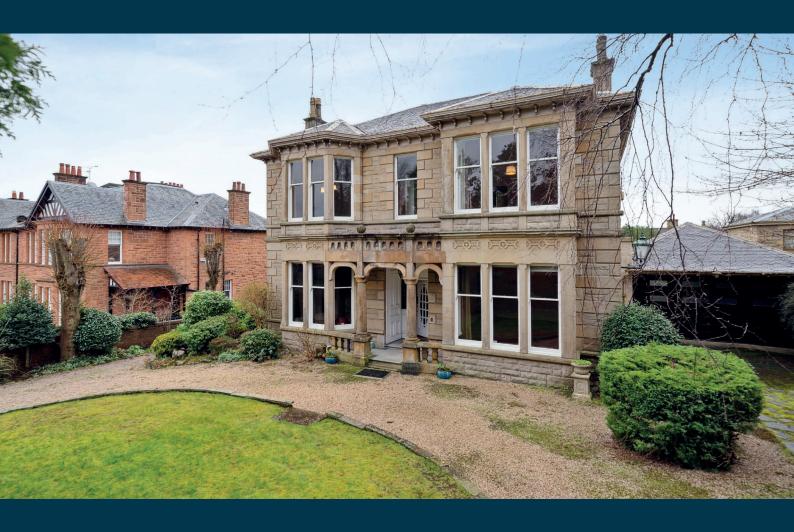

## YORKDENE

27 SUTHERLAND AVENUE, POLLOKSHIELDS

www.corumproperty.co.uk

- 5 | BEDROOMS
- 3 | BATHROOMS
- 3 | PUBLIC ROOMS

"Yorkdene", a significant sandstone detached villa requiring upgrading and modernisation, set in "The Avenues" of West Pollokshields.

- Versatile 3 public, 4/5 bedrooms over 3 original levels
- Sandstone portico, pillared entrance, near symmetrical facade
- Cloakroom, kitchen, pantry, WC utility and sunroom at ground floor
- Main bathroom and 1 ensuites at 1st floor
- Bed 5 / games room at 2nd floor, gas central heating
- Horseshoe drive to the front, South facing/enclosed rear gardens, attached garage