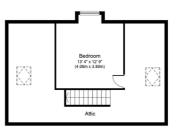

Attic

**Sat Nav:** 27 Sutherland Avenue, Pollokshields, G41 4HG

SS4638

\*All measurements and distances are approximate.
Floorplans are for illustration purposes and may
not be to scale.

For the full home report visit www.corumproperty.co.uk