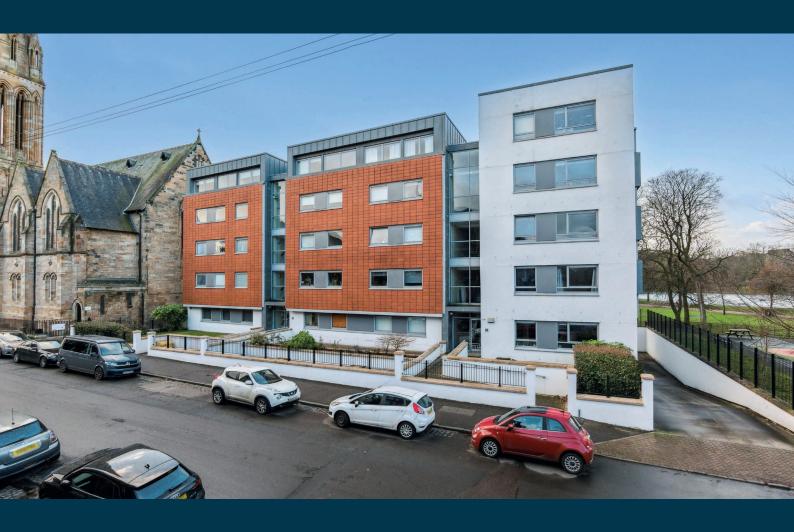

## 0/3, 32 BALVICAR STREET

QUEENS PARK

www.corumproperty.co.uk

- 2 | BEDROOMS
- 2 | BATHROOMS
- 1 | PUBLIC ROOM

A fantastic modern apartment with uninterrupted views of Queens Park and a private parking space, nearby bustling Strathbungo.

## Amenities

32 Balvicar Street is within walking distance of a diverse range of amenities including independent coffee shops, restaurants, bars and delicatessens. Extensive facilities are available at the Marks & Spencer store on Pollokshaws Road, the Morrisons store at Crossmyloof or the Sainsburys store on Darnley Road. Queens Park has nature trails, football pitches, tennis courts and a fortnightly farmers market. Pollokshields West and Queens Park train stations are within half a mile of the door whilst regular bus services are available on Pollokshaws Road.