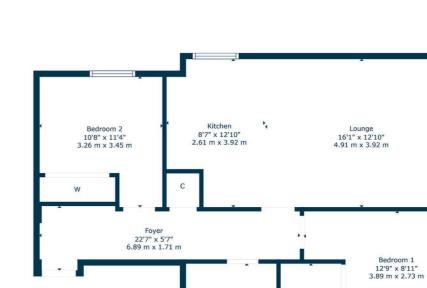

7'11" x 6'4" 2.40 m x 1.92 m En Suite

5'4" x 6'4"

1.61 m x 1.92 n

Sat Nav: 0/3, 32 Balvicar Street, Queens Park, G42 8QU

SS4626

\*All measurements and distances are approximate.
Floorplans are for illustration purposes and may
not be to scale.