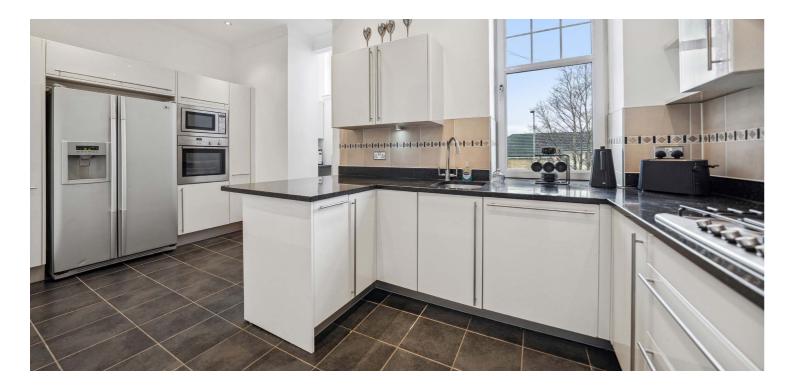

The complete accommodation extends to: extensive reception hallway, cloak room/WC and boiler room, superb bay windowed main lounge, formal dining room, family/TV room, useful study/office, bespoke fully fitted kitchen and professionally designed and fitted bathroom.