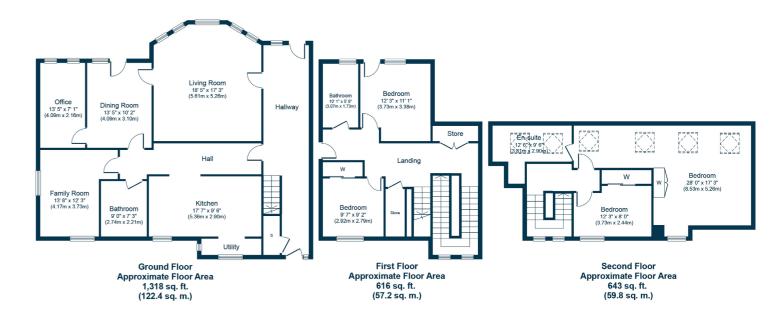

The complete accommodation extends to: extensive reception hallway, cloak room/WC and boiler room, superb bay windowed main lounge, formal dining room, family/TV room, useful study/office, bespoke fully fitted kitchen and professionally designed and fitted bathroom.

Moving upstairs to first floor level reveals two flexible bedrooms and a family bathroom, also direct access to a private sun terrace/deck boasting outstanding, sweeping views.

A further staircase leads to the uppermost level providing a double sized bedroom and fabulous master bedroom suite with luxury en-suite shower room adjacent.

The specification includes gas central heating, double glazing, security alarm system, CCTV systems and integrated audio/ visual systems. Additional storage can be found within a useful basement/cellar at sub floor level.

## SS4588 | Sat Nav: 1B Kirkhill, Greenlees Road, Cambuslang, G72 8YN

For the full home report visit **www.corumproperty.co.uk** 

\* All measurements and distances are approximate Floorplans are for illustration purposes and may not be to scale.