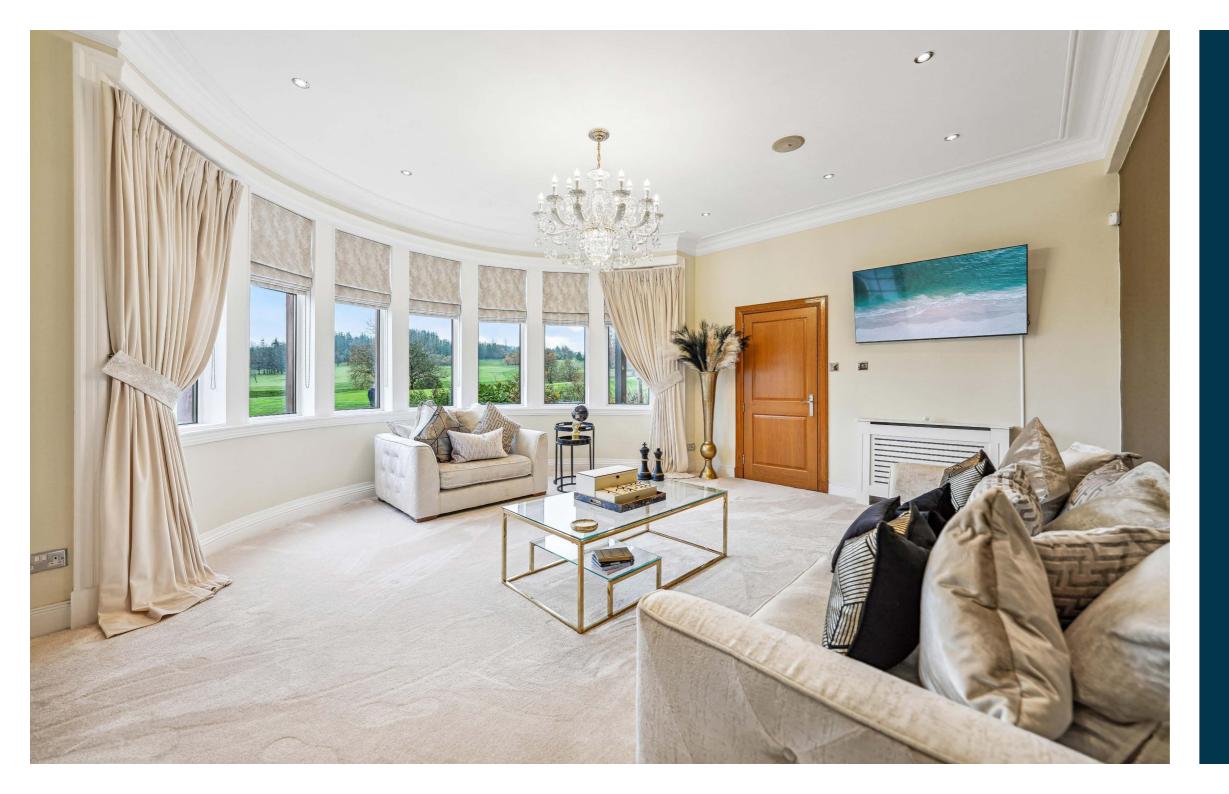

The complete accommodation extends to: extensive reception hallway, cloak room/WC and boiler room, superb bay windowed main lounge, formal dining room, family/TV room, useful study/office, bespoke fully fitted kitchen and professionally designed and fitted bathroom.