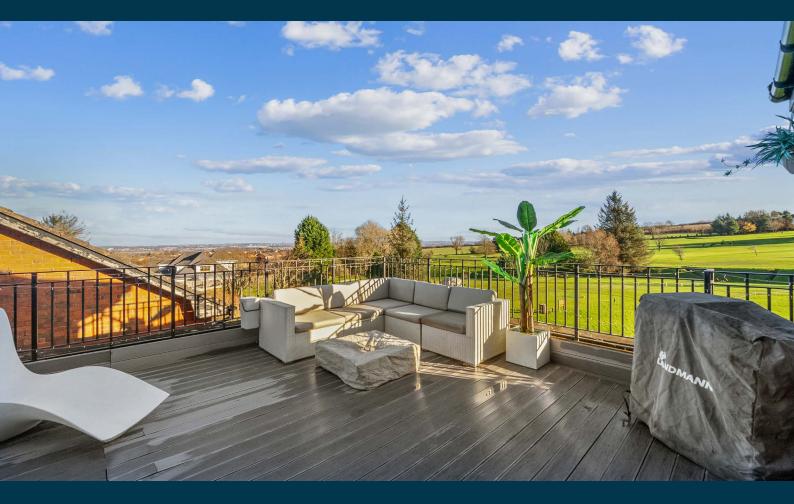

Moving upstairs to first floor level reveals two flexible bedrooms and a family bathroom, also direct access to a private sun terrace/deck boasting outstanding, sweeping views.

A further staircase leads to the uppermost level providing a double sized bedroom and fabulous master bedroom suite with luxury en-suite shower room adjacent.

The garden areas have been professionally landscaped, allocated parking is available to the front.

Positioned on the fringe of "Kirkhill" golf course, the property is within easy reach of local shops and amenities in central Cambuslang (Main Street) and within Burnside (Stonelaw Road). The Kingsgate Retail Park is a short drive to the South East (approximately 5 minutes by car) The local area is well served by way of recreational pursuits including well maintained municipal parks, health clubs/gyms and obviously golf courses. Reputable schooling is available at both Primary and Secondary level.