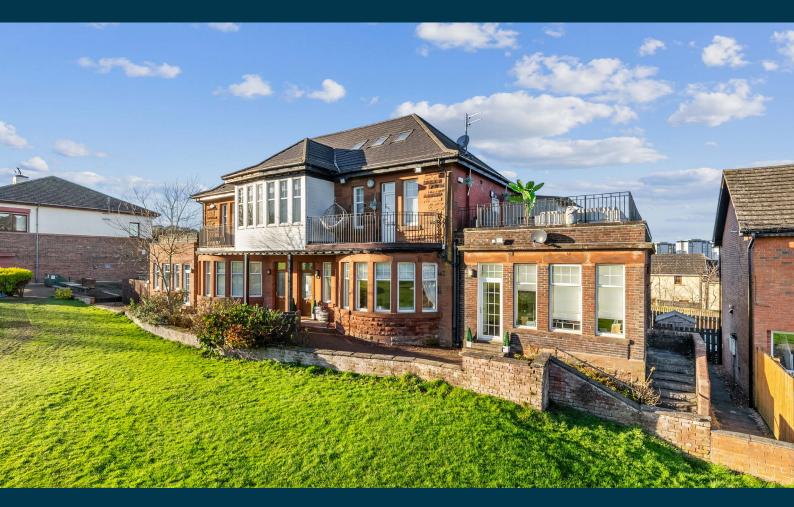

#### A substantial traditional semi-detached property boasting unrivalled views over Kirkhill Golf Course and beyond.

Originally built as the club house for Kirkhill Golf Club, the property was professionally redeveloped and completed circa 2007. The extent, standard and flexibility of accommodation on offer has to be seen to be appreciated, and as such early internal inspection is highly recommended.

The garden areas have been professionally landscaped, allocated parking is available to the front.

Positioned on the fringe of "Kirkhill" golf course, the property is within easy reach of local shops and amenities in central Cambuslang (Main Street) and within Burnside (Stonelaw Road). The Kingsgate Retail Park is a short drive to the South East (approximately 5 minutes by car) The local area is well served by way of recreational pursuits including well maintained municipal parks, health clubs/gyms and obviously golf courses. Reputable schooling is available at both Primary and Secondary level.