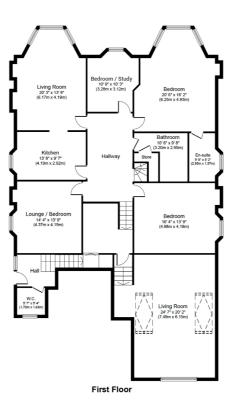

Attic Room 32' 6" x 26' 5" (9.91m x 8.05m)

Sat Nav: 44 Dalziel Drive, Pollokshields, G41 4HY

## SS4524

\*All measurements and distances are approximate. Floorplans are for illustration purposes and may not be to scale.

For the full home report visit **www.corumproperty.co.uk** 

Second Floor