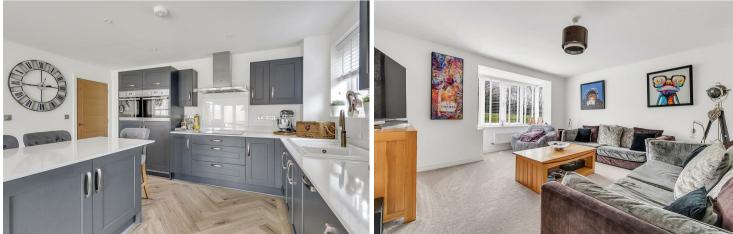

#### DESCRIPTION

The bright and inviting entrance hall leads to a spacious living room, bathed in natural light and featuring a striking bay window. The generous kitchen/diner stands as the heart of this home, showcasing sleek, modern cabinetry, granite worktops, and integrated appliances. A central island with a breakfast bar creates a seamless connection between the kitchen and the dining area, which flows effortlessly into the living space, all of which are adorned with beautiful Karndean flooring. Full-length windows and patio doors from the living area open directly onto the garden patio, offering a perfect harmony between indoor and outdoor living—ideal for both entertaining and family gatherings. A practical utility room is conveniently tucked off the kitchen and provides access to the integral double garage, with a well-positioned WC just off the entrance hall.