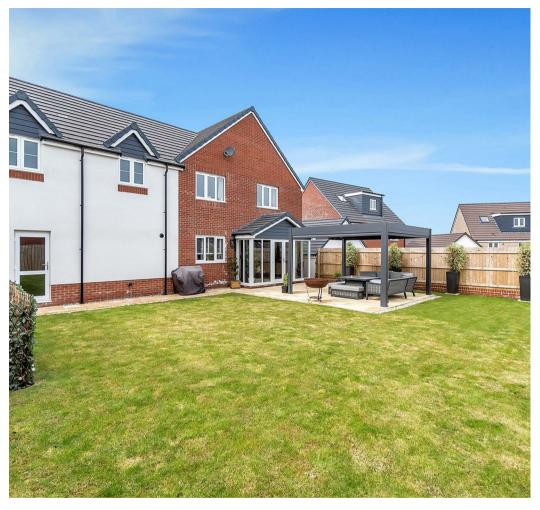

#### OUTSIDE

The rear gardens are predominantly laid to level lawns, complemented by a modern patio ideal for alfresco dining and entertaining.

The property features an integral double garage, with a tarmac driveway to the front offering parking space for multiple vehicles.