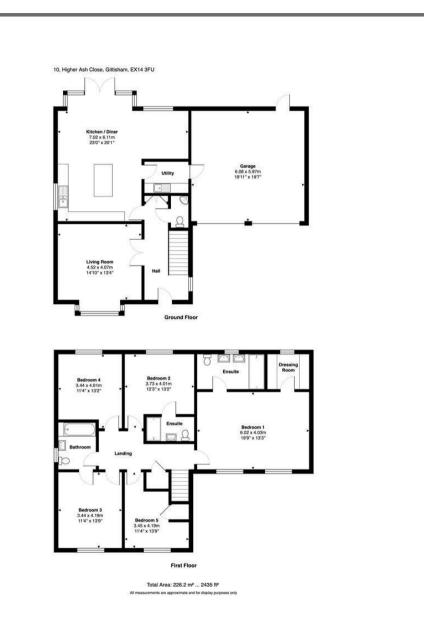

#### DESCRIPTION

The bright and inviting entrance hall leads to a spacious living room, bathed in natural light and featuring a striking bay window. The generous kitchen/diner stands as the heart of this home, showcasing sleek, modern cabinetry, granite worktops, and integrated appliances. A central island with a breakfast bar creates a seamless connection between the kitchen and the dining area, which flows effortlessly into the living space, all of which are adorned with beautiful Karndean flooring. Full-length windows and patio doors from the living area open directly onto the garden patio, offering a perfect harmony between indoor and outdoor living—ideal for both entertaining and family gatherings. A practical utility room is conveniently tucked off the kitchen and provides access to the integral double garage, with a well-positioned WC just off the entrance hall.

Upstairs, five well-proportioned bedrooms await, including an exceptional master suite with an ensuite shower room, featuring dual sinks and large walk-in shower, and a dressing room with builtin wardrobes. Bedroom 2 also enjoys the luxury of an ensuite shower room, while the remaining bedrooms share a stylish family bathroom.