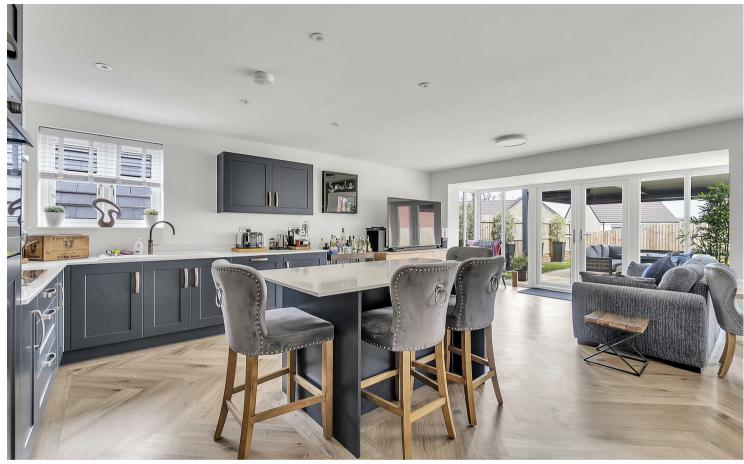

#### DESCRIPTION

The bright and inviting entrance hall leads to a spacious living room, bathed in natural light and featuring a striking bay window. The generous kitchen/diner stands as the heart of this home, showcasing sleek, modern cabinetry, granite worktops, and integrated appliances. A central island with a breakfast bar creates a seamless connection between the kitchen and the dining area, which flows effortlessly into the living space, all of which are adorned with beautiful Karndean flooring. Full-length windows and patio doors from the living area open directly onto the garden patio, offering a perfect harmony between indoor and outdoor living—ideal for both entertaining and family gatherings. A practical utility room is conveniently tucked off the kitchen and provides access to the integral double garage, with a well-positioned WC just off the entrance hall.