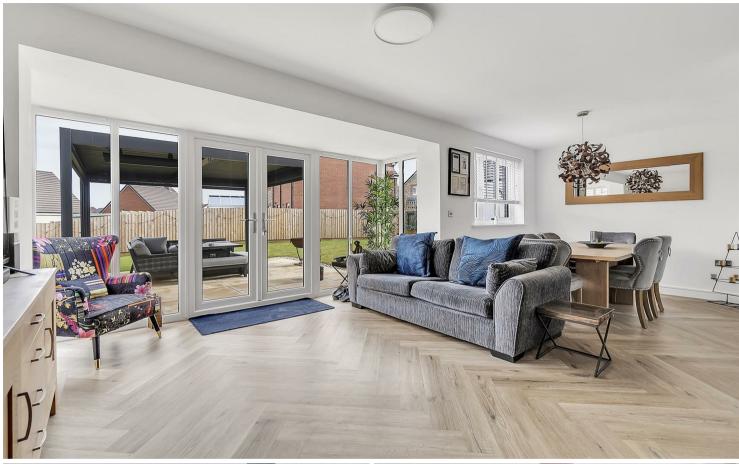

#### DESCRIPTION

The bright and inviting entrance hall leads to a spacious living room, bathed in natural light and featuring a striking bay window. The generous kitchen/diner stands as the heart of this home, showcasing sleek, modern cabinetry, granite worktops, and integrated appliances. A central island with a breakfast bar creates a seamless connection between the kitchen and the dining area, which flows effortlessly into the living space, all of which are adorned with beautiful Karndean flooring. Full-length windows and patio doors from the living area open directly onto the garden patio, offering a perfect harmony between indoor and outdoor living—ideal for both entertaining and family gatherings. A practical utility room is conveniently tucked off the kitchen and provides access to the integral double garage, with a well-positioned WC just off the entrance hall.

#### OUTSIDE

The rear gardens are predominantly laid to level lawns, complemented by a modern patio ideal for alfresco dining and entertaining.

The property features an integral double garage, with a tarmac driveway to the front offering parking space for multiple vehicles.