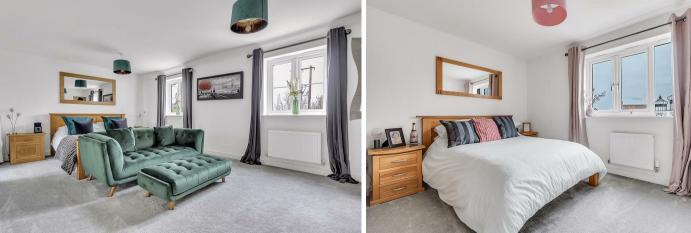

#### DESCRIPTION

The bright and inviting entrance hall leads to a spacious living room, bathed in natural light and featuring a striking bay window. The generous kitchen/diner stands as the heart of this home, showcasing sleek, modern cabinetry, granite worktops, and integrated appliances. A central island with a breakfast bar creates a seamless connection between the kitchen and the dining area, which flows effortlessly into the living space, all of which are adorned with beautiful Karndean flooring. Full-length windows and patio doors from the living area open directly onto the garden patio, offering a perfect harmony between indoor and outdoor living—ideal for both entertaining and family gatherings. A practical utility room is conveniently tucked off the kitchen and provides access to the integral double garage, with a well-positioned WC just off the entrance hall.

Upstairs, five well-proportioned bedrooms await, including an exceptional master suite with an ensuite shower room, featuring dual sinks and large walk-in shower, and a dressing room with builtin wardrobes. Bedroom 2 also enjoys the luxury of an ensuite shower room, while the remaining bedrooms share a stylish family bathroom.