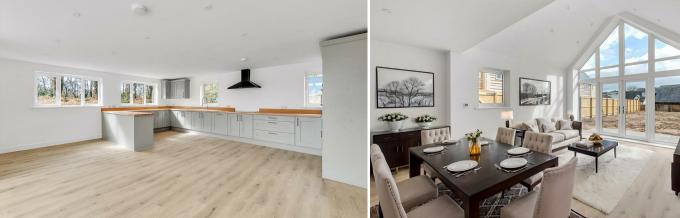

Designed with space and versatility in mind, the property features a stunning open-plan kitchen and dining area, with French doors seamlessly connecting to the garden. A well-proportioned sitting room provides a welcoming space for relaxation, while a convenient cloakroom completes the ground floor. Upstairs, there are three generous double bedrooms, a superb principal suite with an en-suite shower room to the master bedroom and one single bedroom along with a stylish family bathroom.