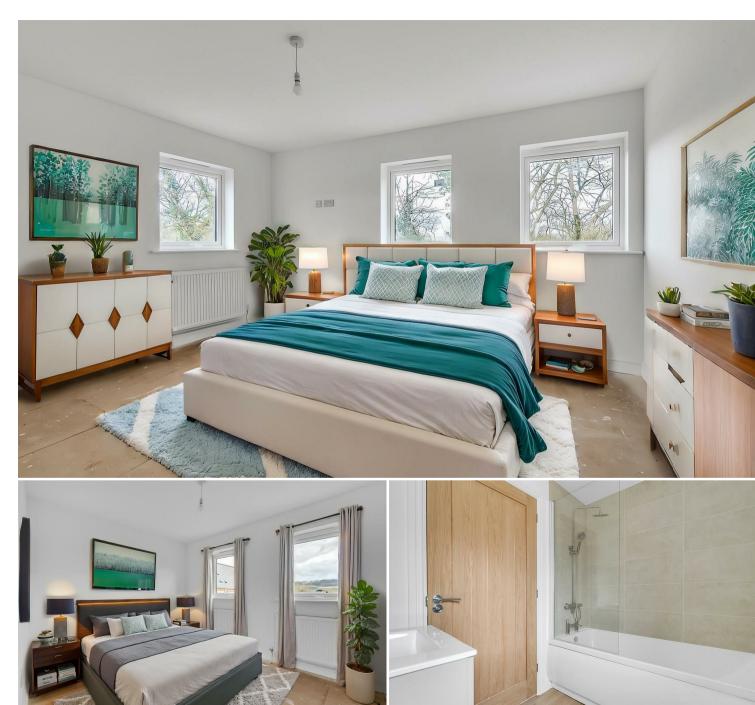

Designed with space and versatility in mind, the property features a stunning open-plan kitchen and dining area, with French doors seamlessly connecting to the garden. A well-proportioned sitting room provides a welcoming space for relaxation, while a convenient cloakroom completes the ground floor. Upstairs, there are three generous double bedrooms, a superb principal suite with an en-suite shower room to the master bedroom and one single bedroom along with a stylish family bathroom.