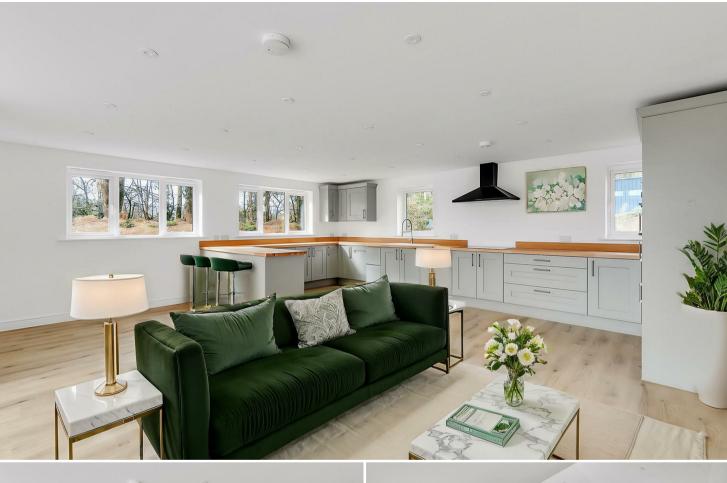

Designed with space and versatility in mind, the property features a stunning open-plan kitchen and dining area, with French doors seamlessly connecting to the garden. A well-proportioned sitting room provides a welcoming space for relaxation, while a convenient cloakroom completes the ground floor. Upstairs, there are three generous double bedrooms, a superb principal suite with an en-suite shower room to the master bedroom and one single bedroom along with a stylish family bathroom.

Finished to an exacting standard, the home benefits from air source heat pump heating, high levels of insulation, and allocated parking for two vehicles.