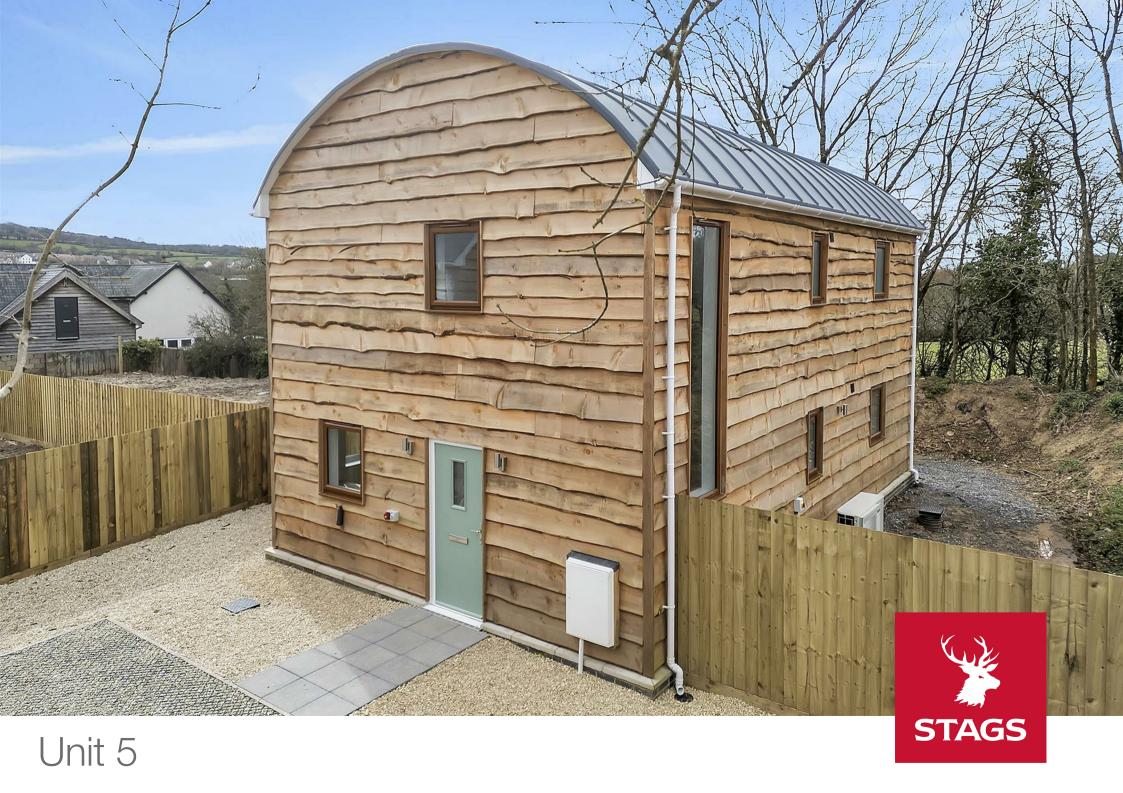

# Unit 5 Weston Mews

Weston, Honiton, Devon, EX14 3PF Honiton 2 Miles | Sidmouth 9 Miles | Exeter 17 Miles

Nestled within an exclusive private development on the fringes of Honiton, an exceptional and beautifully designed contemporary home, set within a thoughtfully landscaped courtyard setting.

### DESCRIPTION

Unit 5 forms part of an exclusive development by Nest Modern Homes, renowned for delivering beautifully crafted contemporary homes across the South West for over 20 years. This private collection of five energyefficient homes has been thoughtfully designed to offer highspecification, low-maintenance living tailored to modern lifestyles.

#### CONSTRUCTION

High Performance Timber Frame.