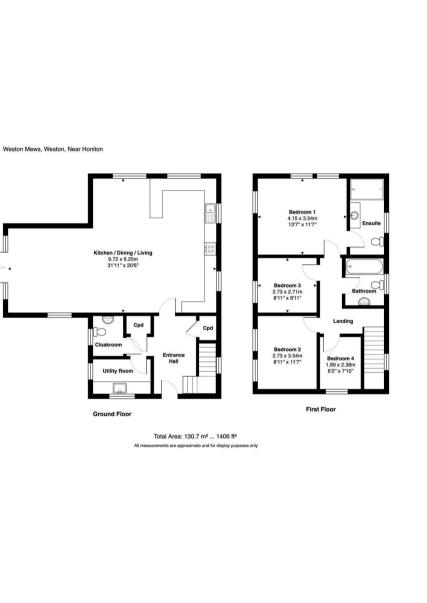

Designed with space and versatility in mind, the property features a stunning open-plan kitchen and dining area, with French doors seamlessly connecting to the garden. A well-proportioned sitting room provides a welcoming space for relaxation, while a convenient cloakroom completes the ground floor. Upstairs, there are three generous double bedrooms, a superb principal suite with an en-suite shower room to the master bedroom and one single bedroom along with a stylish family bathroom.