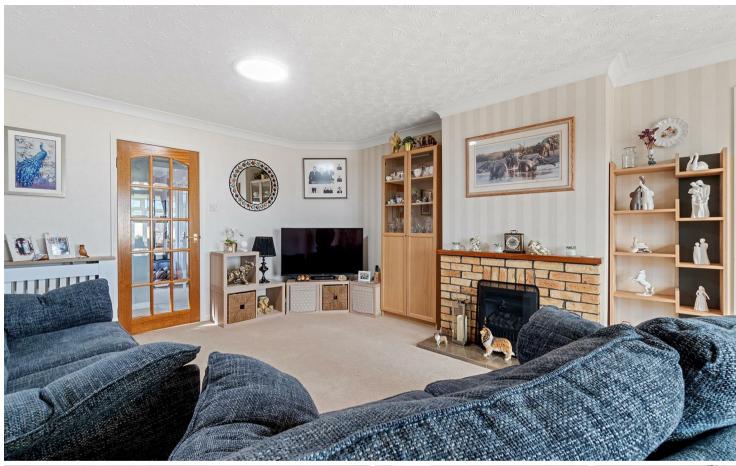

#### **DESCRIPTION**

The spacious interior includes a bright and inviting living room with large windows that capture the breath-taking sea river and countryside views and features a central gas fireplace. The adjoining dining area flows into a well-appointed kitchen, featuring ample storage and counter space, making it perfect for both everyday use and entertaining. The property's layout is designed for easy, single-storey living, with convenient access to all rooms.

#### OUTSIDE

One of the highlights of 10 Rowan Drive is the beautifully landscaped garden. The garden has been thoughtfully designed with mature shrubs, flower beds, and a lush lawn, providing a peaceful outdoor space. A paved patio area is perfect for alfresco dining or simply enjoying the sea views.