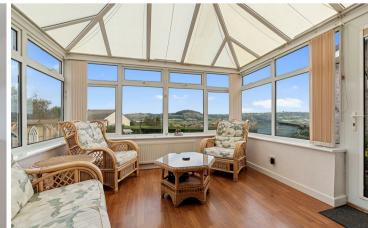

#### **DESCRIPTION**

The spacious interior includes a bright and inviting living room with large windows that capture the breath-taking sea river and countryside views and features a central gas fireplace. The adjoining dining area flows into a well-appointed kitchen, featuring ample storage and counter space, making it perfect for both everyday use and entertaining. The property's layout is designed for easy, single-storey living, with convenient access to all rooms.