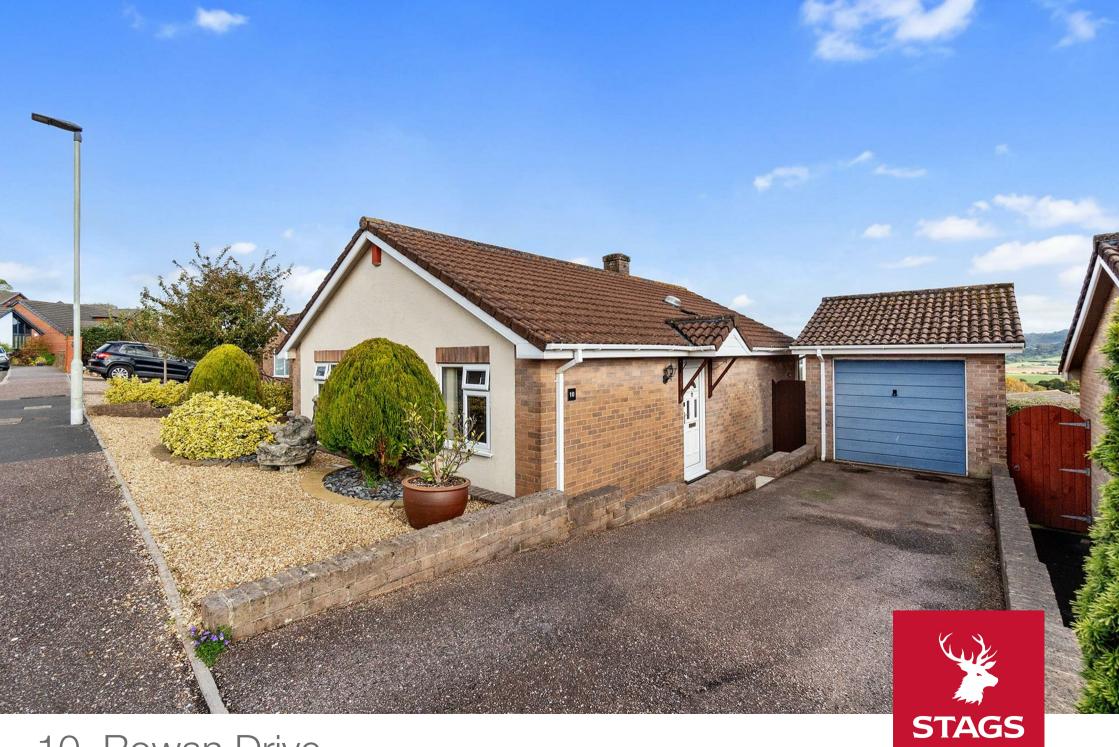

# 10, Rowan Drive

, Seaton, Devon EX12 2UH

Seaton Beach 1.6 miles; Colyton 2.3 miles; Axminster Station 6.3 miles

A beautifully maintained detached bungalow, perfectly positioned in the coastal town of Seaton, offering sea views and a peaceful setting. Located in a quiet residential area, this home provides an ideal retreat while still being close to the town's amenities and the beach. EPC C

- Detached bungalow
- Conservatory
- Private garden & views
- Freehold

- Two bedrooms
- Garage & parking
- EPC C
- Council Tax Band D

In addition to the landscaped garden, the property includes a driveway with parking for multiple vehicles and a detached garage that offers additional storage or workshop space.