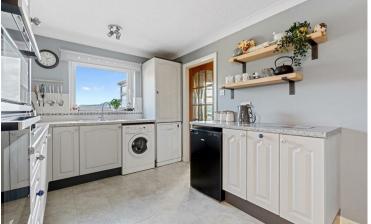

#### **DESCRIPTION**

The spacious interior includes a bright and inviting living room with large windows that capture the breath-taking sea river and countryside views and features a central gas fireplace. The adjoining dining area flows into a well-appointed kitchen, featuring ample storage and counter space, making it perfect for both everyday use and entertaining. The property's layout is designed for easy, single-storey living, with convenient access to all rooms.