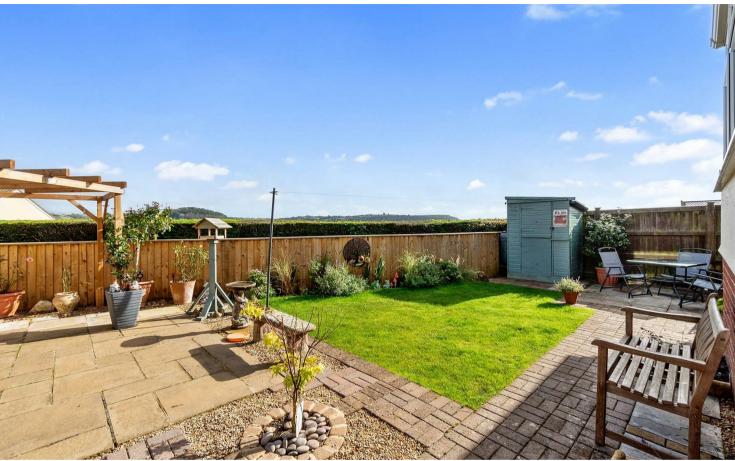

#### OUTSIDE

One of the highlights of 10 Rowan Drive is the beautifully landscaped garden. The garden has been thoughtfully designed with mature shrubs, flower beds, and a lush lawn, providing a peaceful outdoor space. A paved patio area is perfect for alfresco dining or simply enjoying the sea views.

In addition to the landscaped garden, the property includes a driveway with parking for multiple vehicles and a detached garage that offers additional storage or workshop space.