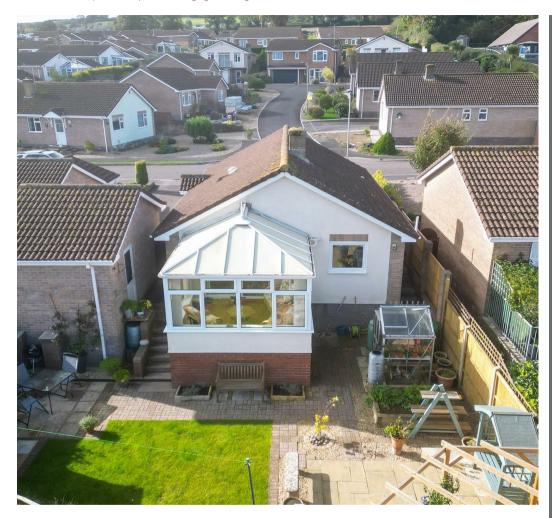

#### OUTSIDE

One of the highlights of 10 Rowan Drive is the beautifully landscaped garden. The garden has been thoughtfully designed with mature shrubs, flower beds, and a lush lawn, providing a peaceful outdoor space. A paved patio area is perfect for alfresco dining or simply enjoying the sea views.

In addition to the landscaped garden, the property includes a driveway with parking for multiple vehicles and a detached garage that offers additional storage or workshop space.