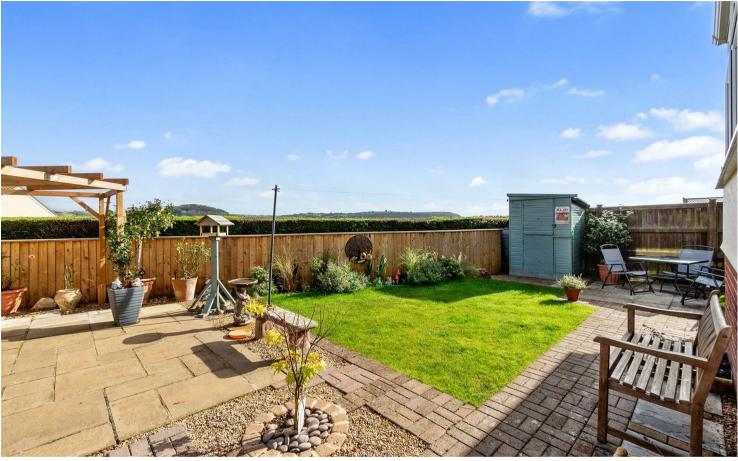

#### OUTSIDE

One of the highlights of 10 Rowan Drive is the beautifully landscaped garden. The garden has been thoughtfully designed with mature shrubs, flower beds, and a lush lawn, providing a peaceful outdoor space. A paved patio area is perfect for alfresco dining or simply enjoying the sea views.

In addition to the landscaped garden, the property includes a driveway with parking for multiple vehicles and a detached garage that offers additional storage or workshop space.