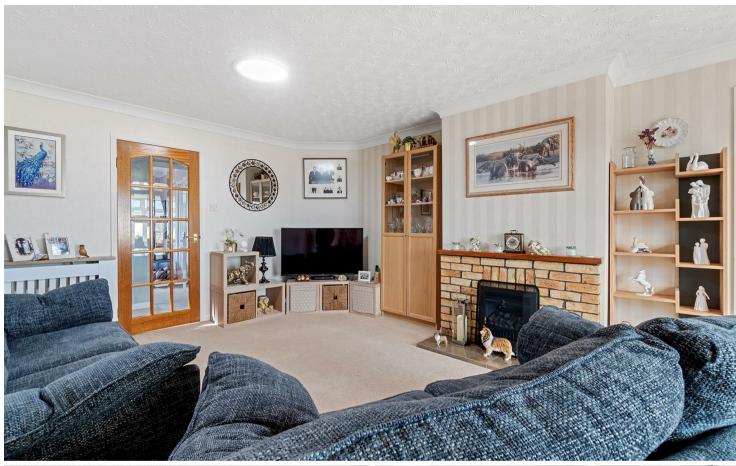

#### **DESCRIPTION**

The spacious interior includes a bright and inviting living room with large windows that capture the breath-taking sea river and countryside views and features a central gas fireplace. The adjoining dining area flows into a well-appointed kitchen, featuring ample storage and counter space, making it perfect for both everyday use and entertaining. The property's layout is designed for easy, single-storey living, with convenient access to all rooms.