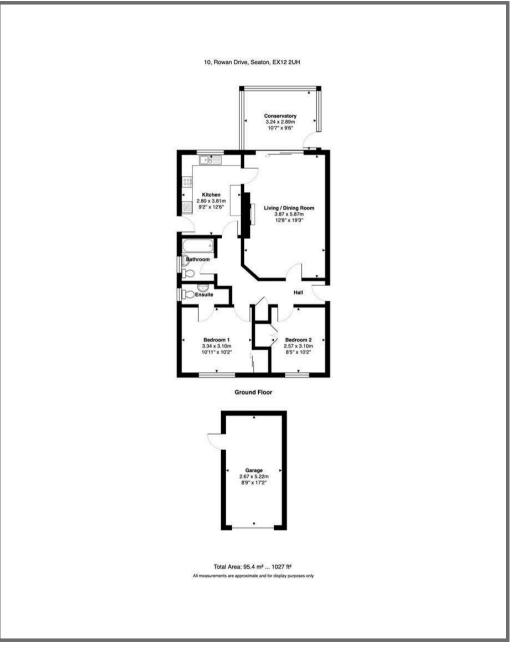

#### **DESCRIPTION**

The spacious interior includes a bright and inviting living room with large windows that capture the breath-taking sea river and countryside views and features a central gas fireplace. The adjoining dining area flows into a well-appointed kitchen, featuring ample storage and counter space, making it perfect for both everyday use and entertaining. The property's layout is designed for easy, single-storey living, with convenient access to all rooms.

The bungalow comprises two generously sized bedrooms, both offering garden views and plenty of natural light. The master bedroom benefits from an en-suite shower room, while a modern family bathroom serves the second bedroom.

In addition to the landscaped garden, the property includes a driveway with parking for multiple vehicles and a detached garage that offers additional storage or workshop space.