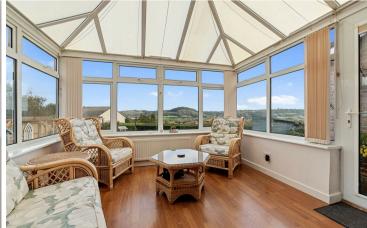

#### **DESCRIPTION**

The spacious interior includes a bright and inviting living room with large windows that capture the breath-taking sea river and countryside views and features a central gas fireplace. The adjoining dining area flows into a well-appointed kitchen, featuring ample storage and counter space, making it perfect for both everyday use and entertaining. The property's layout is designed for easy, single-storey living, with convenient access to all rooms.