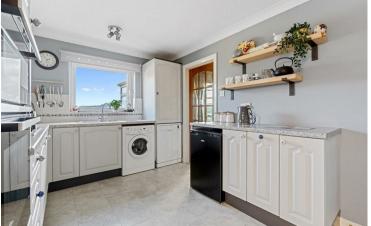

#### **DESCRIPTION**

The spacious interior includes a bright and inviting living room with large windows that capture the breath-taking sea river and countryside views and features a central gas fireplace. The adjoining dining area flows into a well-appointed kitchen, featuring ample storage and counter space, making it perfect for both everyday use and entertaining. The property's layout is designed for easy, single-storey living, with convenient access to all rooms.