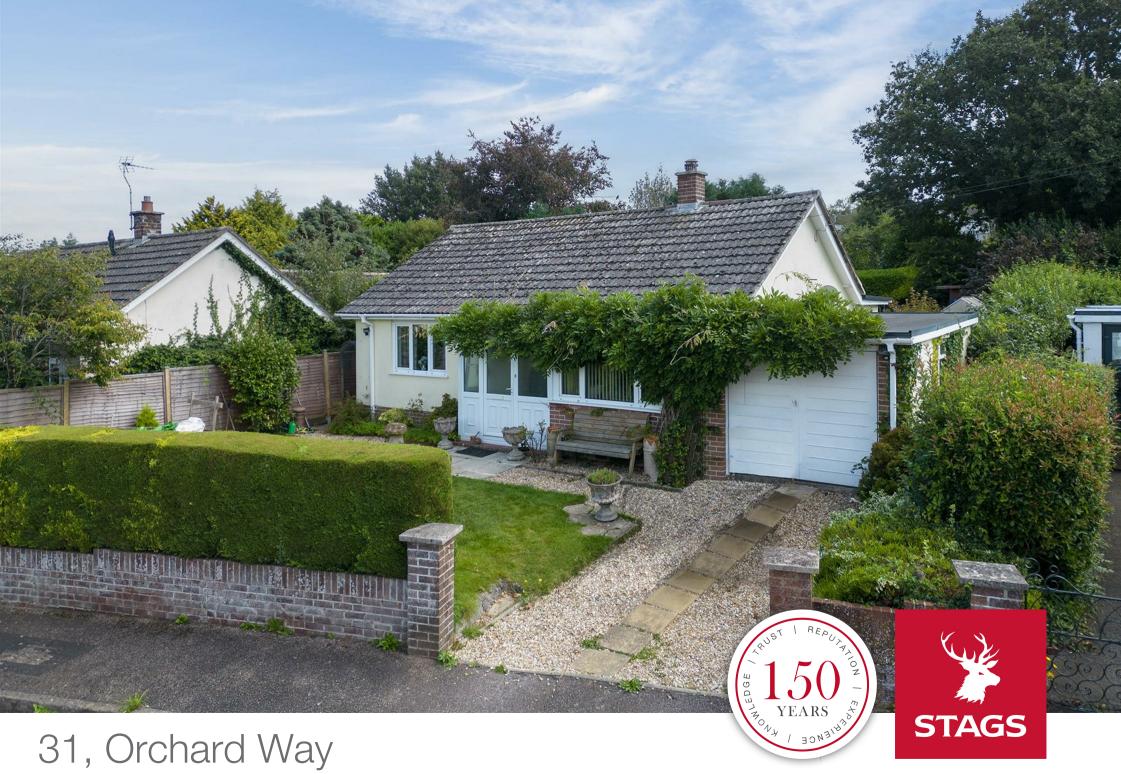

# 31, Orchard Way

Honiton, Devon EX14 1HQ

Honiton High Street: 0.4 miles Axminster: 9.9 miles Seaton: 11.3 miles

Two bedroom detached bungalow with garden, garage and driveway parking, close to the town centre.

#### DESCRIPTION

Situated in the sought-after Orchard Way, this beautifully presented two bedroom bungalow offers the perfect blend of comfort and convenience, situated just a short distance from the town centre.

#### OUTSIDE

Outside, the property boasts a well-maintained private garden that serves as a perfect spot for relaxation and outdoor entertainment. The garden features a lawn and patio area. At the front of the house, there is off-road parking for two vehicles as well as a single garage, providing additional storage or parking options.