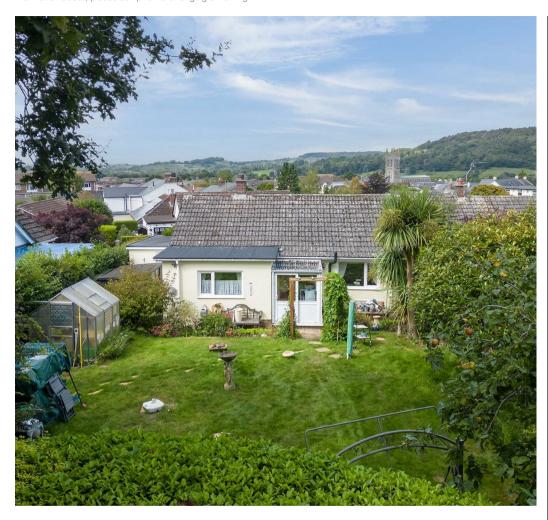

#### OUTSIDE

Outside, the property boasts a well-maintained private garden that serves as a perfect spot for relaxation and outdoor entertainment. The garden features a lawn and patio area. At the front of the house, there is off-road parking for two vehicles as well as a single garage, providing additional storage or parking options.