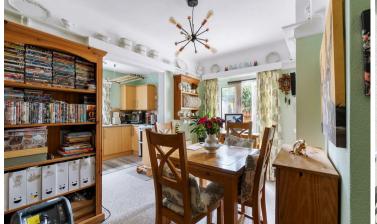

Upon entering the property, you are greeted by a spacious and welcoming hallway, with access to the main living areas. The generously sized living room features a charming fireplace and a large front-facing window, allowing natural light to fill the space and create a warm, inviting atmosphere. The kitchen is well-appointed with fitted appliances and ample counter space, providing both style and functionality. Adjoining the kitchen is a dining area that easily accommodates a family dining table, making it ideal for both everyday meals and entertaining. A small utility area adds practicality to the home, offering additional space for storage and laundry.