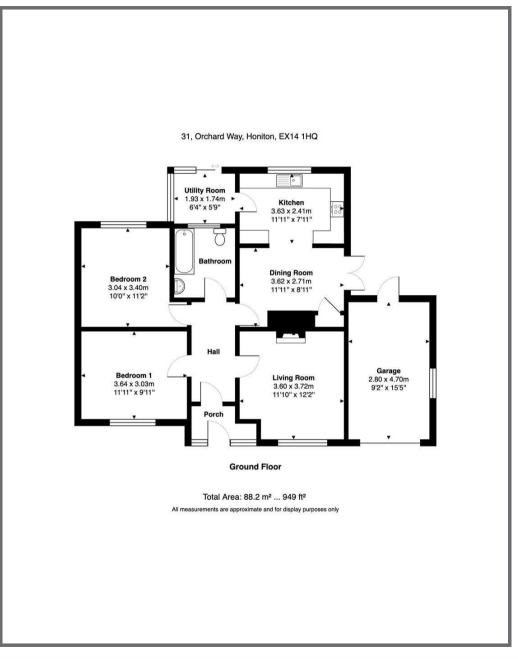

#### DESCRIPTION

Situated in the sought-after Orchard Way, this beautifully presented two bedroom bungalow offers the perfect blend of comfort and convenience, situated just a short distance from the town centre.

Upon entering the property, you are greeted by a spacious and welcoming hallway, with access to the main living areas. The generously sized living room features a charming fireplace and a large front-facing window, allowing natural light to fill the space and create a warm, inviting atmosphere. The kitchen is well-appointed with fitted appliances and ample counter space, providing both style and functionality. Adjoining the kitchen is a dining area that easily accommodates a family dining table, making it ideal for both everyday meals and entertaining. A small utility area adds practicality to the home, offering additional space for storage and laundry.

The bungalow boasts two well-proportioned bedrooms, including a spacious master bedroom with plenty of storage potential. The second bedroom is equally versatile, offering extra space for guests, a home office, or hobbies. Completing the layout is a modern family bathroom, equipped with contemporary fixtures and a comfortable layout.

#### OUTSIDE

Outside, the property boasts a well-maintained private garden that serves as a perfect spot for relaxation and outdoor entertainment. The garden features a lawn and patio area. At the front of the house, there is off-road parking for two vehicles as well as a single garage, providing additional storage or parking options.