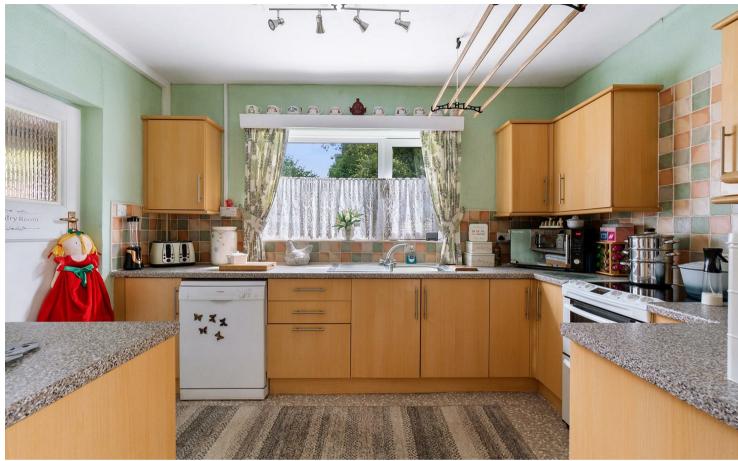

Upon entering the property, you are greeted by a spacious and welcoming hallway, with access to the main living areas. The generously sized living room features a charming fireplace and a large front-facing window, allowing natural light to fill the space and create a warm, inviting atmosphere. The kitchen is well-appointed with fitted appliances and ample counter space, providing both style and functionality. Adjoining the kitchen is a dining area that easily accommodates a family dining table, making it ideal for both everyday meals and entertaining. A small utility area adds practicality to the home, offering additional space for storage and laundry.