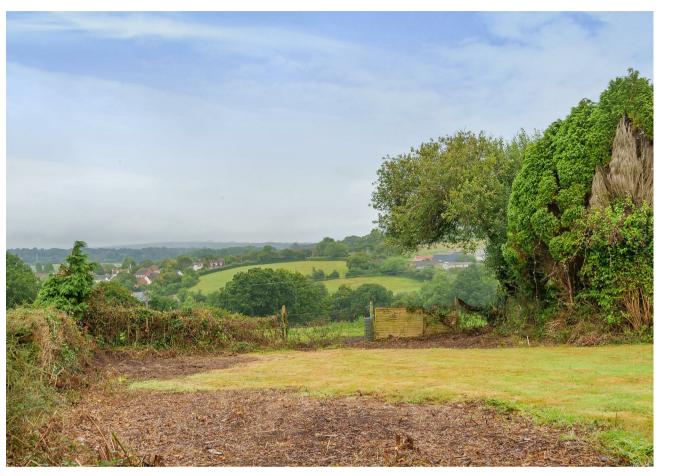

#### SITUATION

Positioned along Sector Lane, backing on to open fields with fantastic views north up the Axe Valley, the property is located in a quiet yet accessible position.

The grounds are gently sloping, with plenty of parking to the front and backing onto open fields to the rear. The mineral rights are excluded, adjoining land is designated in the EDDC local plan.