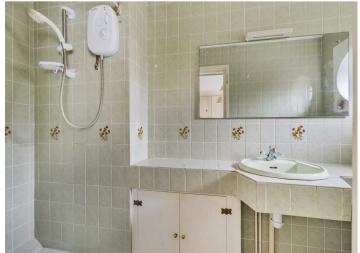

#### **DESCRIPTION**

Traditionally built with brick elevations under a tiled roof, the property has timber double glazed windows and would now benefit from a degree of updating and/or enlargement, subject to consents.