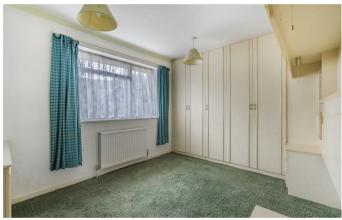

#### **DESCRIPTION**

Traditionally built with brick elevations under a tiled roof, the property has timber double glazed windows and would now benefit from a degree of updating and/or enlargement, subject to consents.