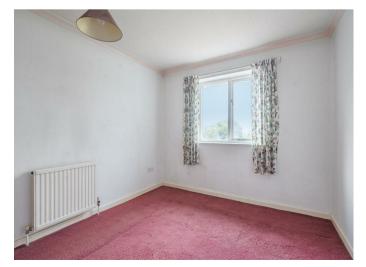

#### **DESCRIPTION**

Traditionally built with brick elevations under a tiled roof, the property has timber double glazed windows and would now benefit from a degree of updating and/or enlargement, subject to consents.