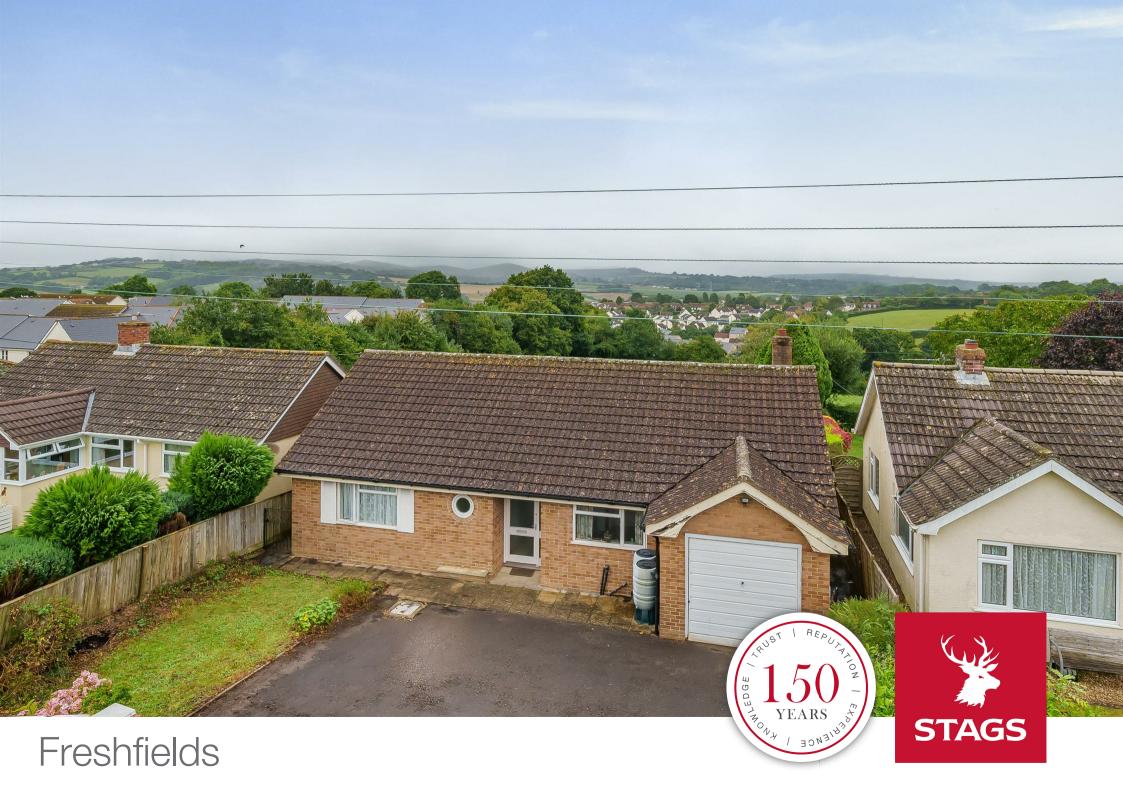

## Freshfields

Sector Lane, Axminster, EX13 5BP

Axminster station 0.9 miles Lyme Regis Beach 5.5 miles

# Spacious edge of town bungalow in need of modernisation.

- Edge of town location
- In need of modernisation
- Garage and Parking
- Freehold

- Fantastic views
- 3 bedrooms
- In all about 0.17 acres (670 sqm)
- Council tax band E

#### SITUATION

Positioned along Sector Lane, backing on to open fields with fantastic views north up the Axe Valley, the property is located in a quiet yet accessible position.

#### **DESCRIPTION**

Traditionally built with brick elevations under a tiled roof, the property has timber double glazed windows and would now benefit from a degree of updating and/or enlargement, subject to consents.