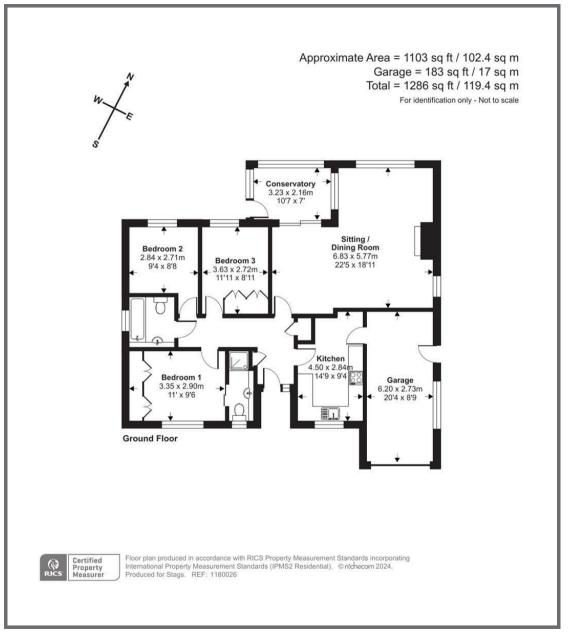

# Spacious edge of town bungalow in need of modernisation.

- Edge of town location
- In need of modernisation
- Garage and Parking
- Freehold

- Fantastic views
- 3 bedrooms
- In all about 0.17 acres (670 sqm)
- Council tax band E

#### **DESCRIPTION**

Traditionally built with brick elevations under a tiled roof, the property has timber double glazed windows and would now benefit from a degree of updating and/or enlargement, subject to consents.