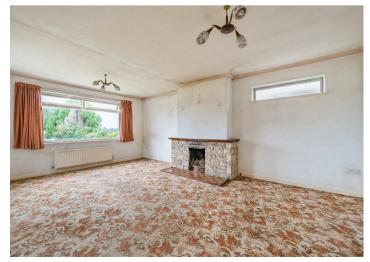

#### **DESCRIPTION**

Traditionally built with brick elevations under a tiled roof, the property has timber double glazed windows and would now benefit from a degree of updating and/or enlargement, subject to consents.