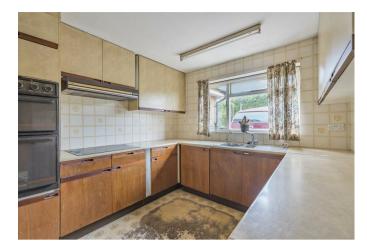

#### **DESCRIPTION**

Traditionally built with brick elevations under a tiled roof, the property has timber double glazed windows and would now benefit from a degree of updating and/or enlargement, subject to consents.