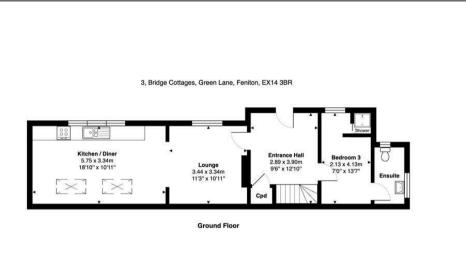

From the spacious landing, the property offers two spacious bedrooms and the high specification family bathroom. The third bedroom and further shower room are on the ground floor.