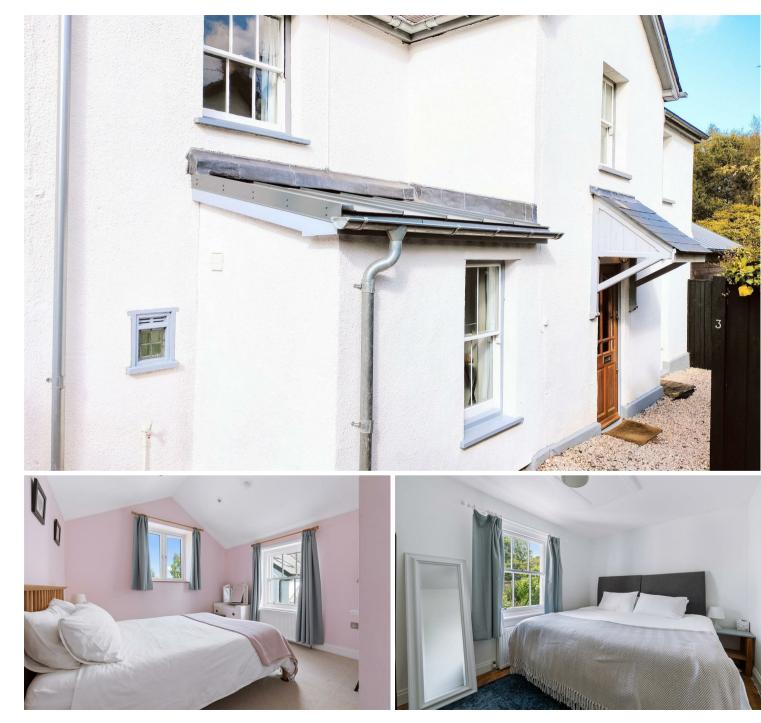

#### DESCRIPTION

3 Bridge Cottages offers a perfect blend of traditional charm and modern comfort. This well presented three-bedroom cottage has been thoughtfully designed to cater to the needs of a contemporary family while retaining the warmth and character of a classic countryside home.

Upon entering the cottage, you are greeted by a spacious hallway leading to the inviting living room with fireplace. The cottage's standout feature is the beautifully extended kitchen. This modern space is designed with both functionality and style in mind, offering ample work top space, high-end appliances, and a delightful dining area bathed in natural light. The kitchen seamlessly blends traditional elements with modern finishes.

From the spacious landing, the property offers two spacious bedrooms and the high specification family bathroom. The third bedroom and further shower room are on the ground floor.