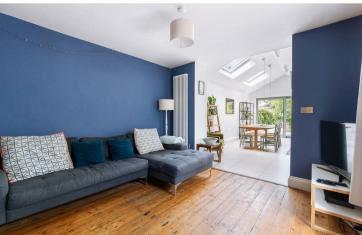

Upon entering the cottage, you are greeted by a spacious hallway leading to the inviting living room with fireplace. The cottage's standout feature is the beautifully extended kitchen. This modern space is designed with both functionality and style in mind, offering ample work top space, high-end appliances, and a delightful dining area bathed in natural light. The kitchen seamlessly blends traditional elements with modern finishes.