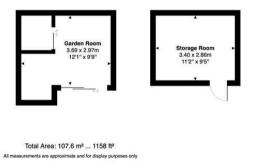

#### OUTSIDE

The cottage is set within large gardens that offer both beauty and privacy. These well-maintained outdoor spaces provide a perfect environment for gardening enthusiasts, family recreation, or simply relaxing in the tranquillity of the countryside. At the far end of the garden, a dedicated garden home office offers a peaceful and inspiring workspace. This fully equipped office provides the ideal setting for remote work or creative endeavours.

First Floor

@StagsProperty

Bank House, 66 High Street, Honiton, Devon, EX14 1PS

> honiton@stags.co.uk 01404 45885

> > Cornwall | Devon | Somerset | Dorset | London