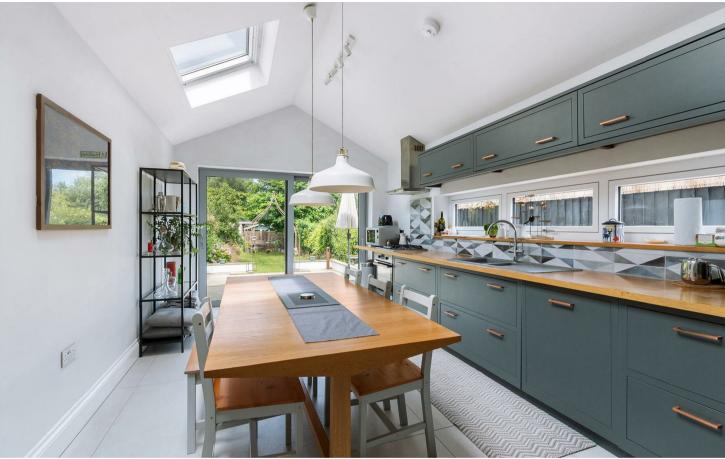

Upon entering the cottage, you are greeted by a spacious hallway leading to the inviting living room with fireplace. The cottage's standout feature is the beautifully extended kitchen. This modern space is designed with both functionality and style in mind, offering ample work top space, high-end appliances, and a delightful dining area bathed in natural light. The kitchen seamlessly blends traditional elements with modern finishes.