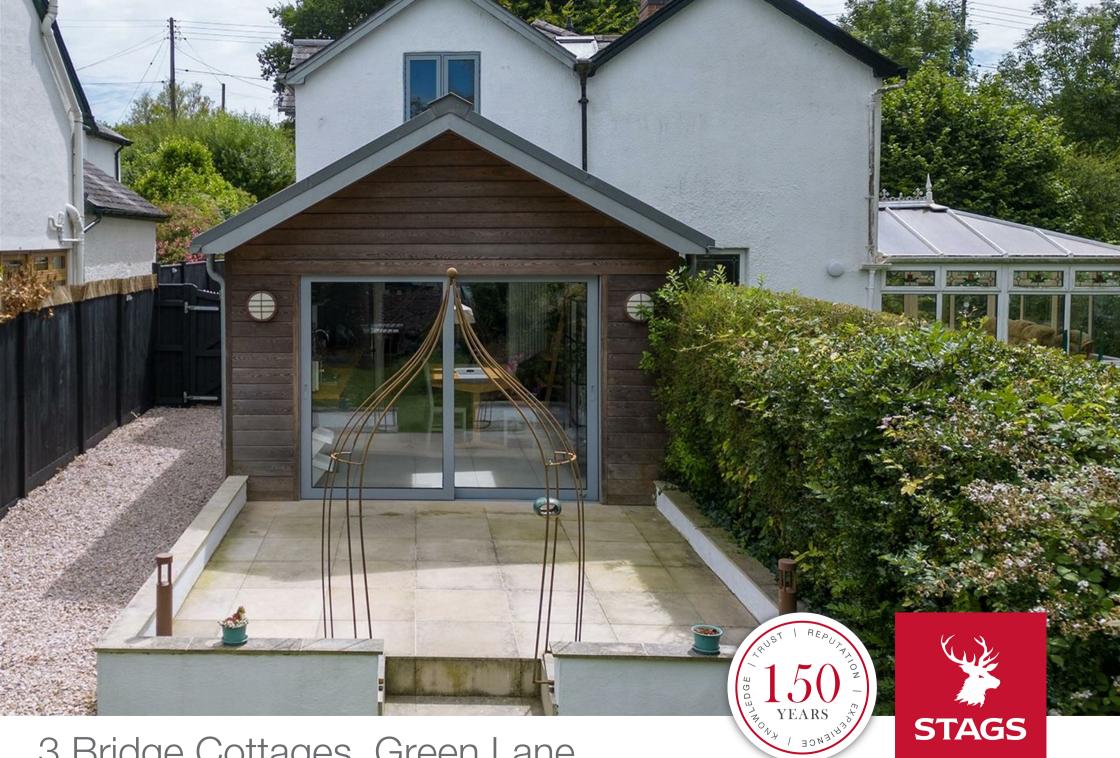

#### OUTSIDE

The cottage is set within large gardens that offer both beauty and privacy. These well-maintained outdoor spaces provide a perfect environment for gardening enthusiasts, family recreation, or simply relaxing in the tranquillity of the countryside. At the far end of the garden, a dedicated garden home office offers a peaceful and inspiring workspace. This fully equipped office provides the ideal setting for remote work or creative endeavours.

The property is complemented by a spacious driveway, offering ample parking space. Double glazing and central heating ensure comfort throughout the seasons. The cottage is located within easy reach of local amenities, schools, and transport links, making it a practical choice for families.