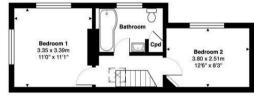

From the spacious landing, the property offers two spacious bedrooms and the high specification family bathroom. The third bedroom and further shower room are on the ground floor.

First Floor

@StagsProperty

Bank House, 66 High Street, Honiton, Devon, EX14 1PS

> honiton@stags.co.uk 01404 45885

> > Cornwall | Devon | Somerset | Dorset | London