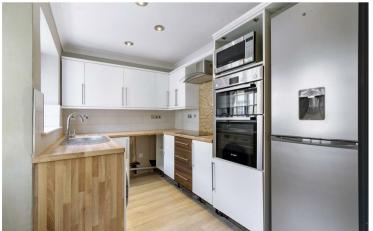

#### DESCRIPTION

Set across the ground floor, the well presented and recently refurbished accommodation includes a large sitting room with fantastically high ceilings and a large window looking east out across the tennis court. There are two bedrooms, both with fitted cupboards. The kitchen and bathroom have recently been refitted to a high standard incorporating quality fittings.