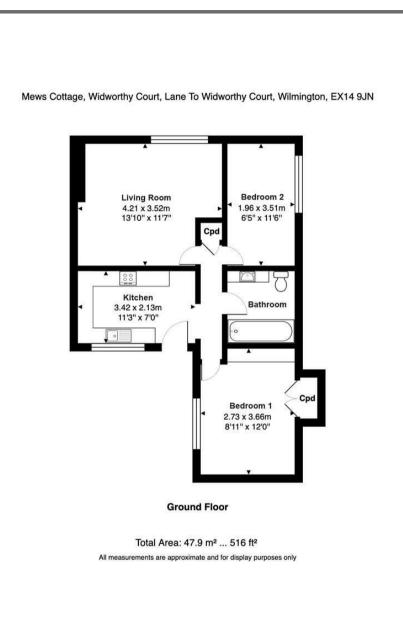

#### DESCRIPTION

Set across the ground floor, the well presented and recently refurbished accommodation includes a large sitting room with fantastically high ceilings and a large window looking east out across the tennis court. There are two bedrooms, both with fitted cupboards. The kitchen and bathroom have recently been refitted to a high standard incorporating quality fittings.