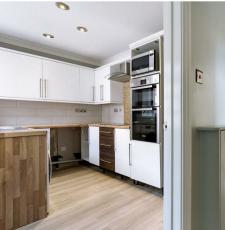

#### DESCRIPTION

Set across the ground floor, the well presented and recently refurbished accommodation includes a large sitting room with fantastically high ceilings and a large window looking east out across the tennis court. There are two bedrooms, both with fitted cupboards. The kitchen and bathroom have recently been refitted to a high standard incorporating quality fittings.