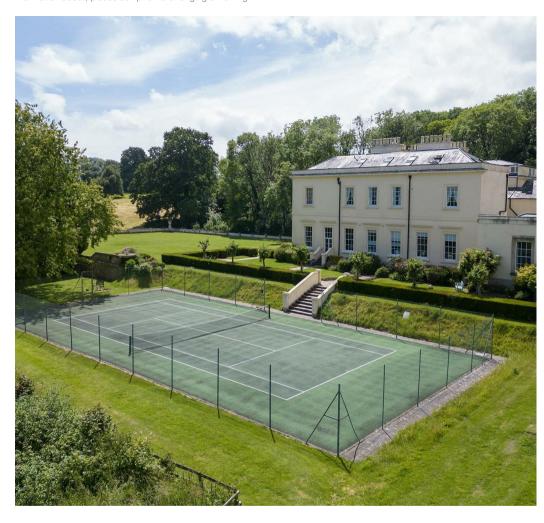

#### **GROUNDS & FACILITIES**

The property provides private allocated parking for one vehicle and additional parking for visitors or extra cars. Occupants can enjoy approximately 10 acres of communal parkland and gardens at Widworthy Court. Amenities include an all-weather tennis court, croquet lawn, well-equipped gymnasium, jacuzzi, sauna, indoor swimming pool, and changing/shower facilities.