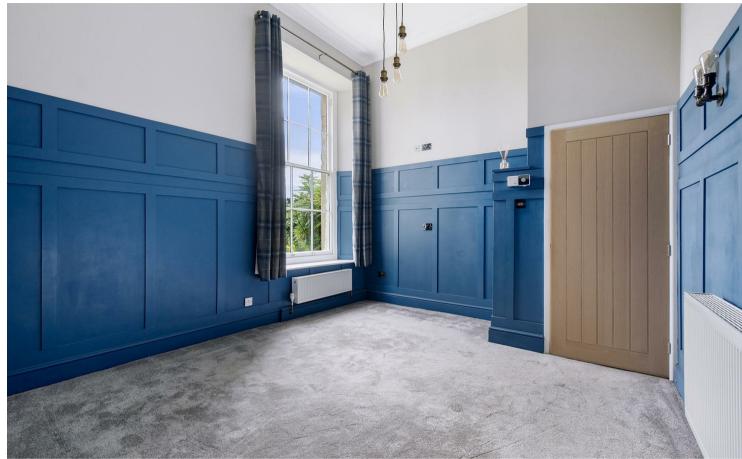

#### DESCRIPTION

Set across the ground floor, the well presented and recently refurbished accommodation includes a large sitting room with fantastically high ceilings and a large window looking east out across the tennis court. There are two bedrooms, both with fitted cupboards. The kitchen and bathroom have recently been refitted to a high standard incorporating quality fittings.