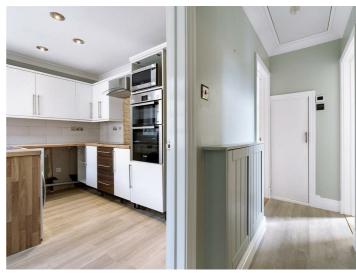

#### DESCRIPTION

Set across the ground floor, the well presented and recently refurbished accommodation includes a large sitting room with fantastically high ceilings and a large window looking east out across the tennis court. There are two bedrooms, both with fitted cupboards. The kitchen and bathroom have recently been refitted to a high standard incorporating quality fittings.