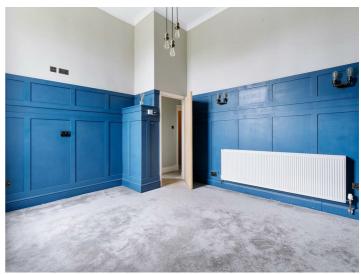

#### DESCRIPTION

Set across the ground floor, the well presented and recently refurbished accommodation includes a large sitting room with fantastically high ceilings and a large window looking east out across the tennis court. There are two bedrooms, both with fitted cupboards. The kitchen and bathroom have recently been refitted to a high standard incorporating quality fittings.