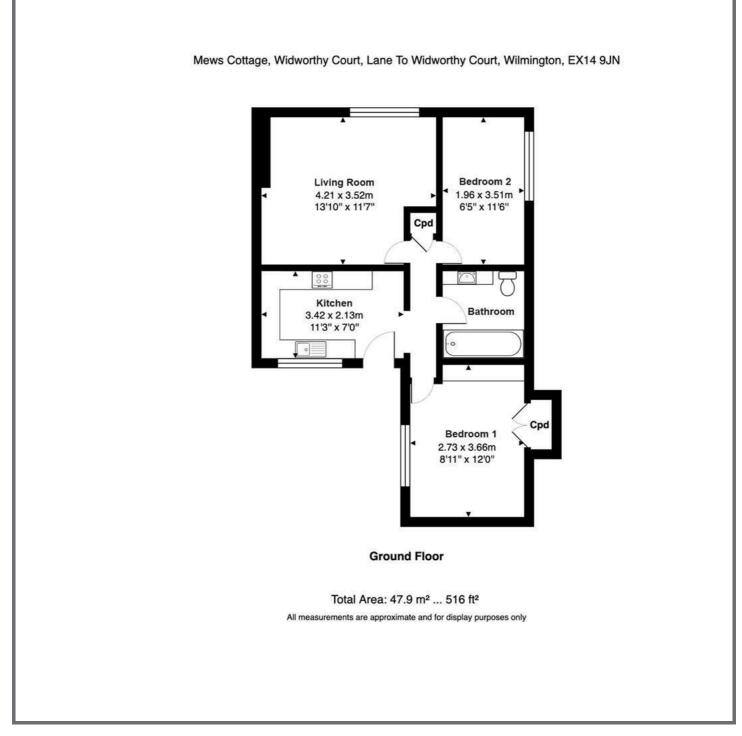

#### DESCRIPTION

Set across the ground floor, the well presented and recently refurbished accommodation includes a large sitting room with fantastically high ceilings and a large window looking east out across the tennis court. There are two bedrooms, both with fitted cupboards. The kitchen and bathroom have recently been refitted to a high standard incorporating quality fittings.