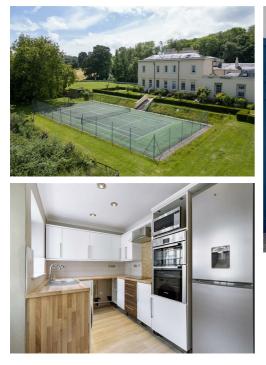

#### DESCRIPTION

Set across the ground floor, the well presented and recently refurbished accommodation includes a large sitting room with fantastically high ceilings and a large window looking east out across the tennis court. There are two bedrooms, both with fitted cupboards. The kitchen and bathroom have recently been refitted to a high standard incorporating quality fittings.

#### **GROUNDS & FACILITIES**

The property provides private allocated parking for one vehicle and additional parking for visitors or extra cars. Occupants can enjoy approximately 10 acres of communal parkland and gardens at Widworthy Court. Amenities include an all-weather tennis court, croquet lawn, well-equipped gymnasium, jacuzzi, sauna, indoor swimming pool, and changing/shower facilities.