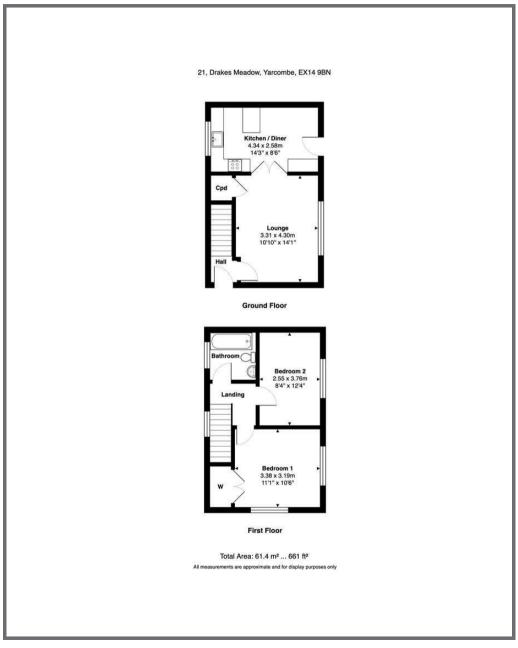

#### **DESCIPTION**

This property is situated in a quiet location and offers light accommodation throughout. The entrance hall provides a useful space for boots and coats. The lounge is a good size, with large window overlooking the rear garden. Double doors lead through to the kitchen/diner. The modern fitted kitchen offers plenty of cupboard space with laminate worktops over, Belfast sink, electric oven, space (and plumbing) for washing machine and undercounter fridge/freezer.

On the first floor there are two good sized bedrooms and recently fitted modern family bathroom. Bedroom 1 is dual aspect and benefits from built-in wardrobes.

#### **OUTSIDE**

The rear garden is mainly laid to lawn, with patio area for outdoor dining, and wooden garden shed.

Off-road parking is available at the front of the property, with 1 allocated parking space at the rear.