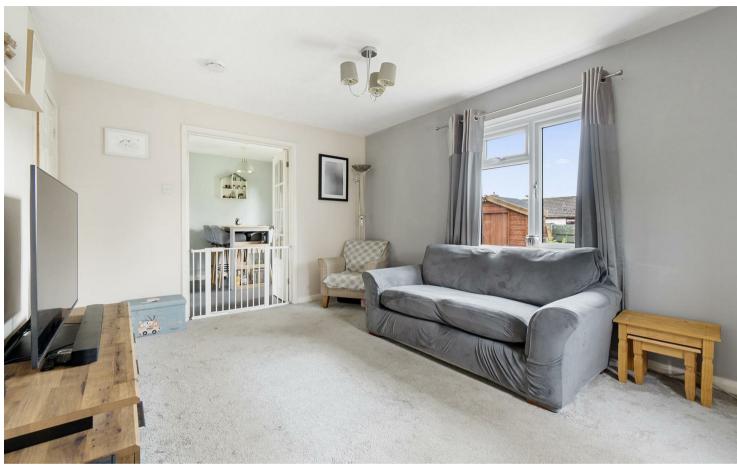

#### **DESCIPTION**

This property is situated in a quiet location and offers light accommodation throughout. The entrance hall provides a useful space for boots and coats. The lounge is a good size, with large window overlooking the rear garden. Double doors lead through to the kitchen/diner. The modern fitted kitchen offers plenty of cupboard space with laminate worktops over, Belfast sink, electric oven, space (and plumbing) for washing machine and undercounter fridge/freezer.