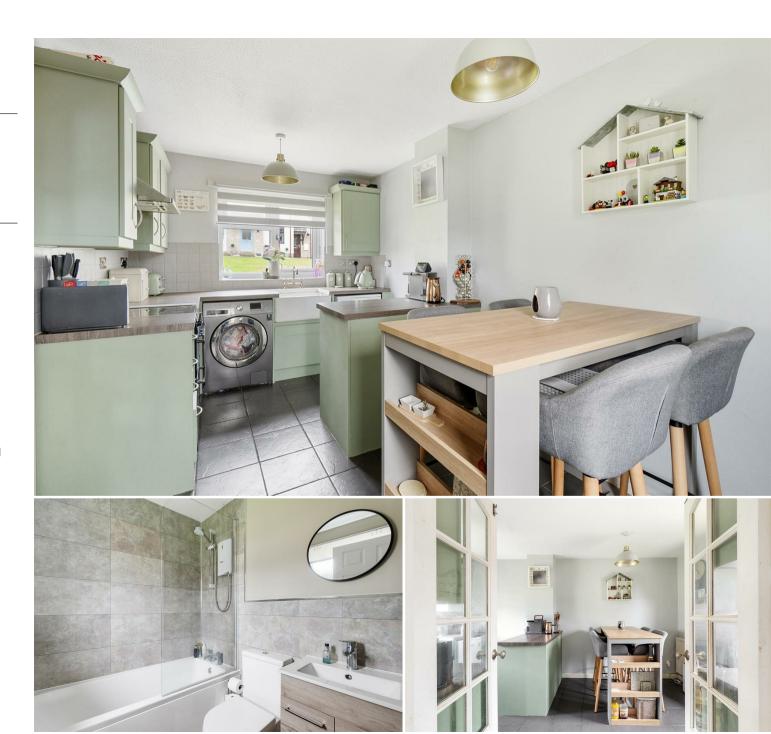

#### **DESCIPTION**

This property is situated in a quiet location and offers light accommodation throughout. The entrance hall provides a useful space for boots and coats. The lounge is a good size, with large window overlooking the rear garden. Double doors lead through to the kitchen/diner. The modern fitted kitchen offers plenty of cupboard space with laminate worktops over, Belfast sink, electric oven, space (and plumbing) for washing machine and undercounter fridge/freezer.

On the first floor there are two good sized bedrooms and recently fitted modern family bathroom. Bedroom 1 is dual aspect and benefits from built-in wardrobes.