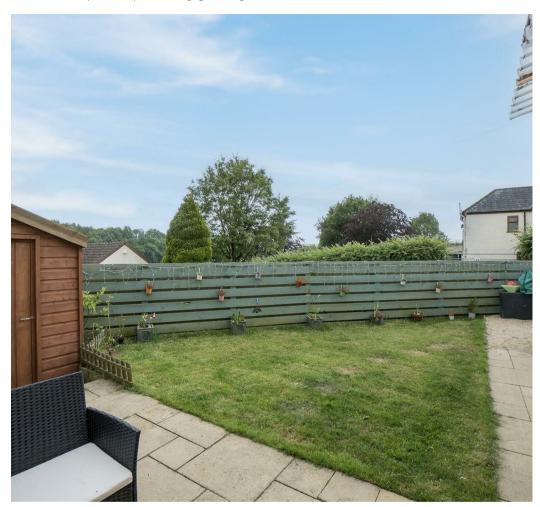

#### **OUTSIDE**

The rear garden is mainly laid to lawn, with patio area for outdoor dining, and wooden garden shed.

Off-road parking is available at the front of the property, with 1 allocated parking space at the rear.