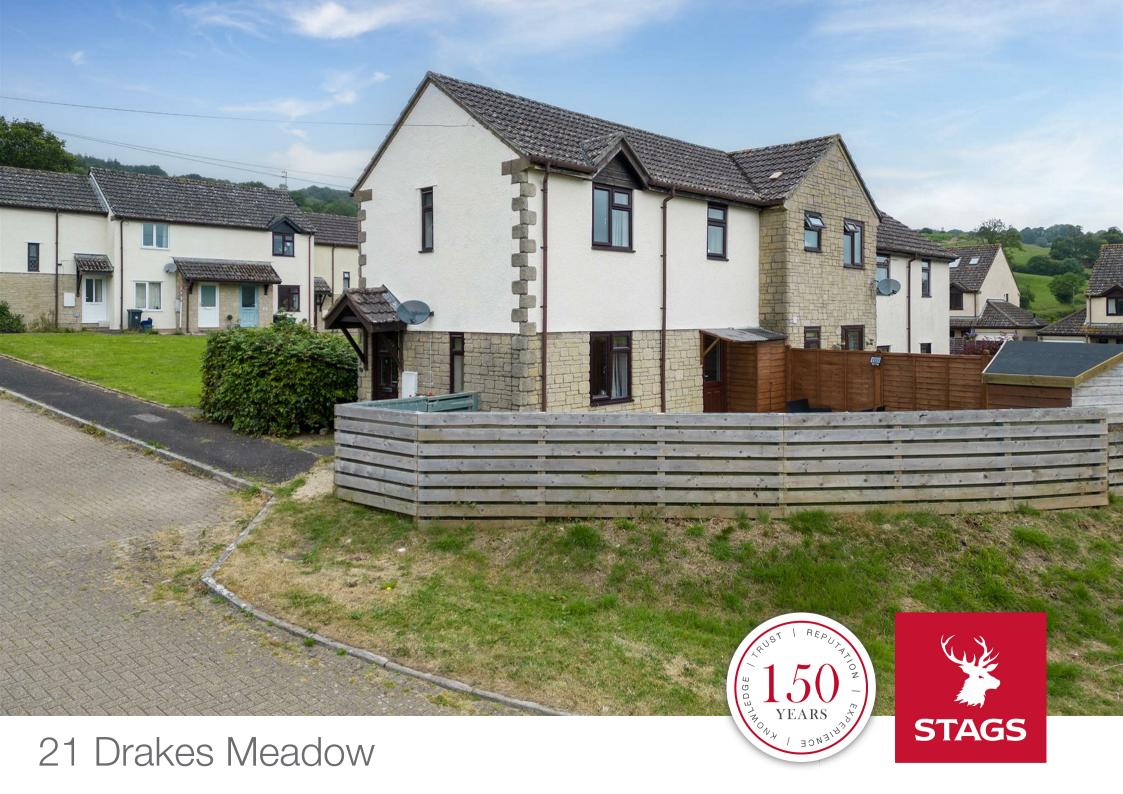

# 21 Drakes Meadow

Yarcombe, Honiton, EX14 9BN

Chard: 6.1 miles Honiton: 7.8 miles Taunton: 12.3 miles

A modernised end of terrace house, with private garden and off-road parking in a quiet village location, surrounded by beautiful countryside.

### SITUATION

Drakes Meadow is located in a tucked away spot in the village of Yarcombe, within the Blackdown Hills, an Area of Outstanding Natural Beauty. Yarcombe is a quaint village with an attractive 14th Century Parish Church, village hall and a well regarded guest house and restaurant, The Belfry.