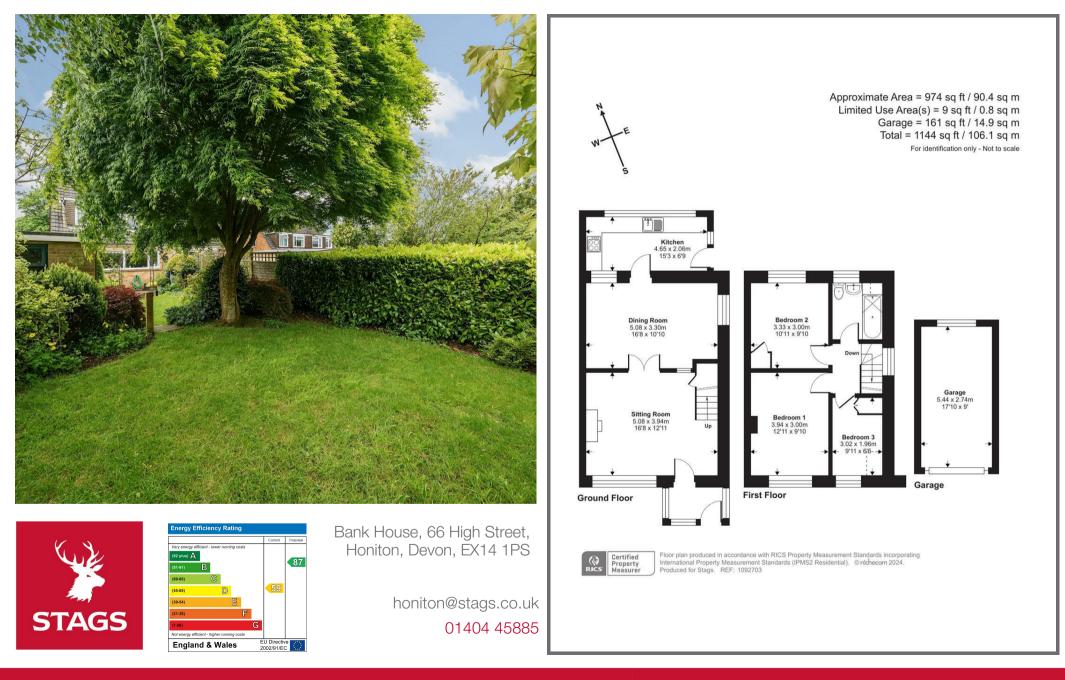

#### DESCRIPTION

This spacious three bedroom semi detached home is situated in a popular area of Honiton.

Having been lived in for many years and enjoyed by the previous owner this property would now benefit from some modernisation, but offers extremely light and spacious accommodation throughout. On the ground floor is the extremely spacious living room with large window to the front aspect, overlooking the front garden. Double doors lead to the dining room and through the kitchen, which overlooks the lovely rear gardens. The kitchen has a variety of cupboards and worksurface, aswell as space for appliances and a door leading to the rear garden.

On the first floor are three good sized bedrooms and the bathroom.

#### OUTSIDE

The gardens are a real feature of this property being, large and mature with a variety of attractive shrubs and borders, and offering an excellent degree of privacy. There is a nice sized patio, with the rest of the garden being laid to lawn.

To the front of the property is a further landscaped garden, driveway parking for several cars and a single garage.