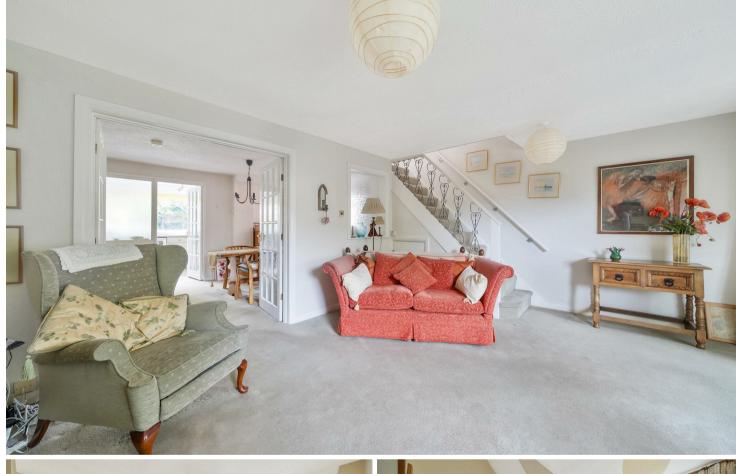

#### DESCRIPTION

This spacious three bedroom semi detached home is situated in a popular area of Honiton.

Having been lived in for many years and enjoyed by the previous owner this property would now benefit from some modernisation, but offers extremely light and spacious accommodation throughout. On the ground floor is the extremely spacious living room with large window to the front aspect, overlooking the front garden. Double doors lead to the dining room and through the kitchen, which overlooks the lovely rear gardens. The kitchen has a variety of cupboards and worksurface, aswell as space for appliances and a door leading to the rear garden.