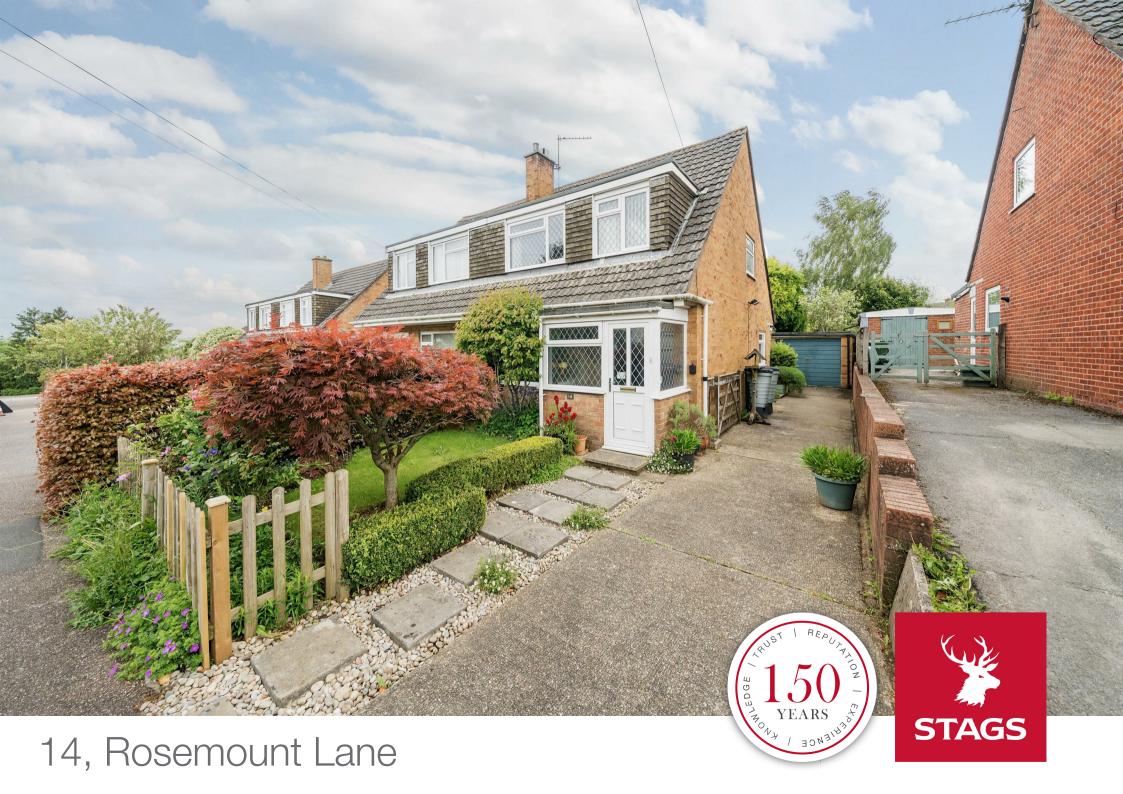

## 14, Rosemount Lane

, Honiton, EX14 1RJ

Honiton High Street: 0.7 miles Sidmouth: 9.4 miles Exeter: 16.8 miles

# Three bedroom home with pretty garden and driveway parking. EPC D

- Convenient location
- Three Bedrooms
- Garage and off-road parking
   Fitted Kitchen with
   appliances
- Semi-detached
- Freehold

- appliences

#### SITUATION

Set in an elevated position towards the west of the town, the property is well positioned for access to the facilities in the historic town which is well served with shops, schools, restaurants and public houses, as well as a main line rail station and sports centre.

To the front of the property is a further landscaped garden, driveway parking for several cars and a single garage.