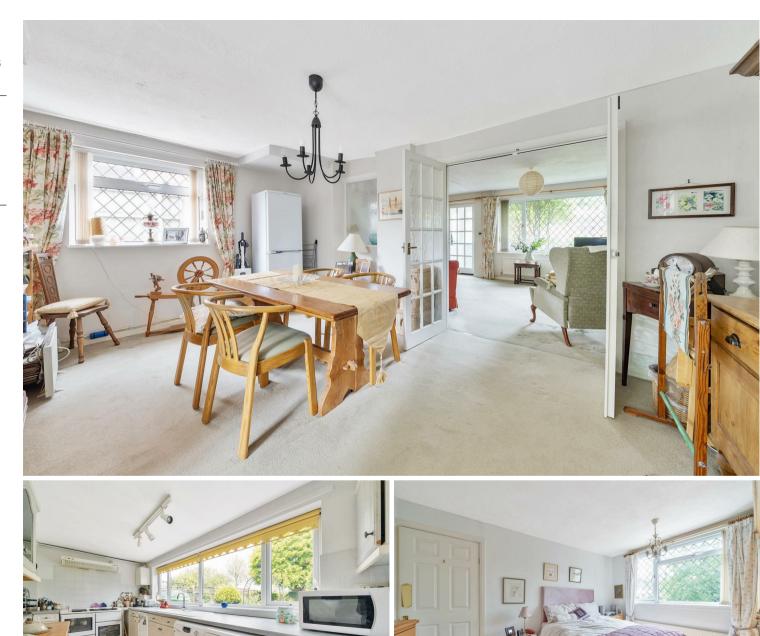

#### DESCRIPTION

This spacious three bedroom semi detached home is situated in a popular area of Honiton.

Having been lived in for many years and enjoyed by the previous owner this property would now benefit from some modernisation, but offers extremely light and spacious accommodation throughout. On the ground floor is the extremely spacious living room with large window to the front aspect, overlooking the front garden. Double doors lead to the dining room and through the kitchen, which overlooks the lovely rear gardens. The kitchen has a variety of cupboards and worksurface, aswell as space for appliances and a door leading to the rear garden.

On the first floor are three good sized bedrooms and the bathroom.