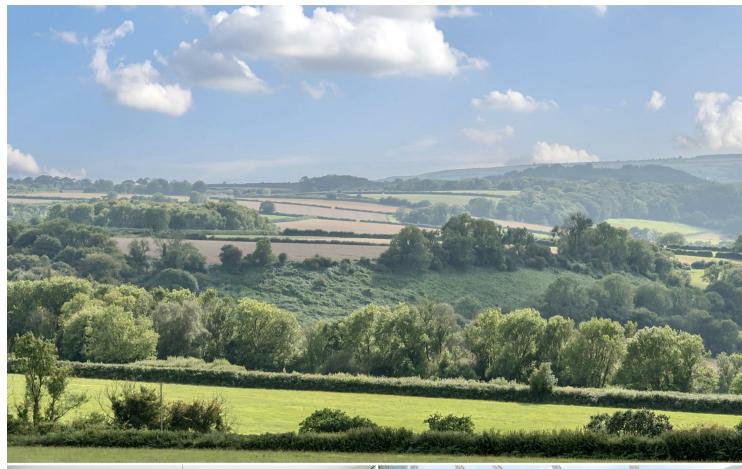

## **SITUATION**

Fallowfields is positioned in a delightful setting overlooking the rolling hills of the East Devon Area of Outstanding Natural Beauty.

Located between the market town of Axminster north and the picturesque seaside town of Lyme Regis, to the south the property is situated close to the stunning Jurassic Coast. Axminster provides for most day to day needs including supermarkets, independent shops and a main line rail service to London Waterloo. Local schools include the highly regarded Colyton Grammar School, Axe Valley and Woodroffe School at Lyme Regis. The A35 is easily accessible.

#### DESCRIPTION

Fallowfields is a rendered detached bungalow with tiled roof set in an enviable position offering views over the East Devon countryside towards the sea.. The property has versatile living accommodation throughout with the kitchen/dining room being a charming room with a large picture window taking full advantage of the countryside and sea views. The kitchen has a range of wall and base units, a double electric oven, as well as space for a breakfast table and chairs. Off of the kitchen, is a large useful utility room/boot room with access to the double garage. On the ground floor is also a good sized dining room with stairs rising to the first floor and doors leading to the garden, from the dining room there is access to the living room with woodburning stove, which in turn leads to the conservatory where the views can be further appreciated.