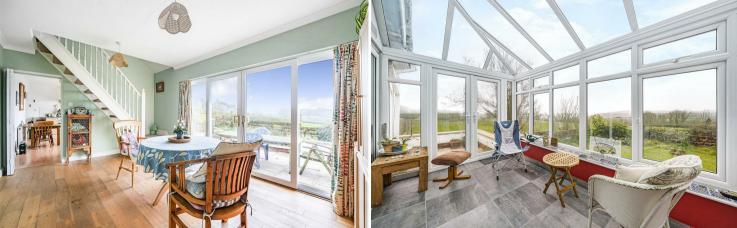

#### DESCRIPTION

Fallowfields is a rendered detached bungalow with tiled roof set in an enviable position offering views over the East Devon countryside towards the sea.. The property has versatile living accommodation throughout with the kitchen/dining room being a charming room with a large picture window taking full advantage of the countryside and sea views. The kitchen has a range of wall and base units, a double electric oven, as well as space for a breakfast table and chairs. Off of the kitchen, is a large useful utility room/boot room with access to the double garage. On the ground floor is also a good sized dining room with stairs rising to the first floor and doors leading to the garden, from the dining room there is access to the living room with woodburning stove, which in turn leads to the conservatory where the views can be further appreciated.