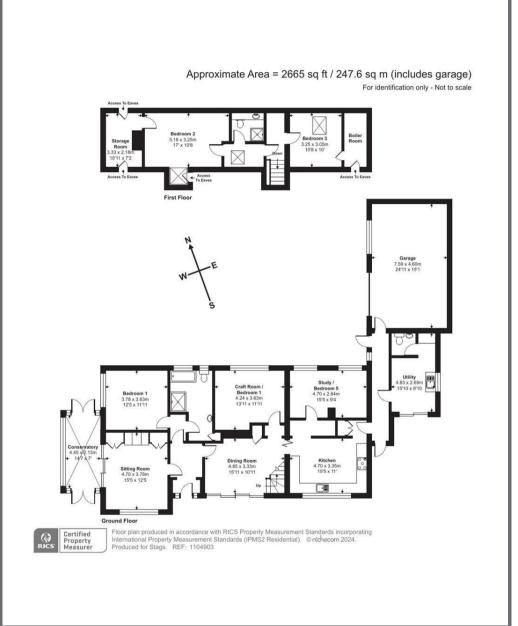

#### DESCRIPTION

Fallowfields is a rendered detached bungalow with tiled roof set in an enviable position offering views over the East Devon countryside towards the sea.. The property has versatile living accommodation throughout with the kitchen/dining room being a charming room with a large picture window taking full advantage of the countryside and sea views. The kitchen has a range of wall and base units, a double electric oven, as well as space for a breakfast table and chairs. Off of the kitchen, is a large useful utility room/boot room with access to the double garage. On the ground floor is also a good sized dining room with stairs rising to the first floor and doors leading to the garden, from the dining room there is access to the living room with woodburning stove, which in turn leads to the conservatory where the views can be further appreciated.

There are three bedrooms on the ground floor and the well presented family bathroom. On the first floor, are two further double bedrooms and a shower room, both bedrooms have useful eaves storage. In bedroom two there is a Velux window which turns into a small balcony.

## **OUTSIDE**

Fallowfields is set in charming gardens, with outstanding views and can be approached by two separate driveways. There is off road parking leading to the double garage and further parking on the second driveway. Fallowfields is set centrally within the plot, with landscaped gardens surrounding which are mainly laid to lawn with established shrub and trees. There is a timber shed and raised vegetable beds.