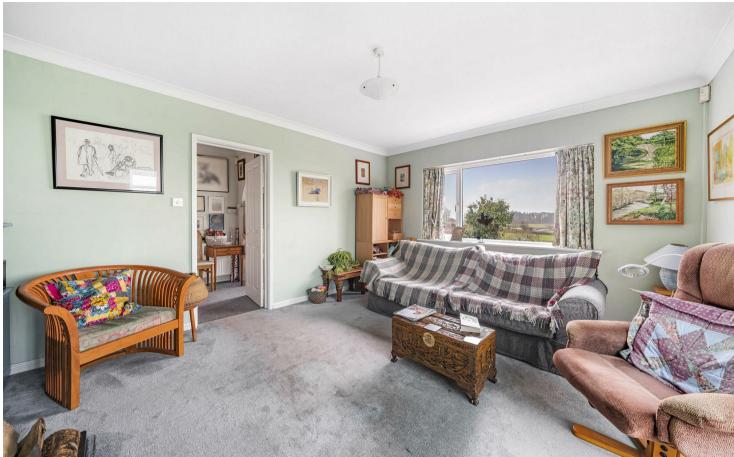

#### DESCRIPTION

Fallowfields is a rendered detached bungalow with tiled roof set in an enviable position offering views over the East Devon countryside towards the sea.. The property has versatile living accommodation throughout with the kitchen/dining room being a charming room with a large picture window taking full advantage of the countryside and sea views. The kitchen has a range of wall and base units, a double electric oven, as well as space for a breakfast table and chairs. Off of the kitchen, is a large useful utility room/boot room with access to the double garage. On the ground floor is also a good sized dining room with stairs rising to the first floor and doors leading to the garden, from the dining room there is access to the living room with woodburning stove, which in turn leads to the conservatory where the views can be further appreciated.

There are three bedrooms on the ground floor and the well presented family bathroom. On the first floor, are two further double bedrooms and a shower room, both bedrooms have useful eaves storage. In bedroom two there is a Velux window which turns into a small balcony.