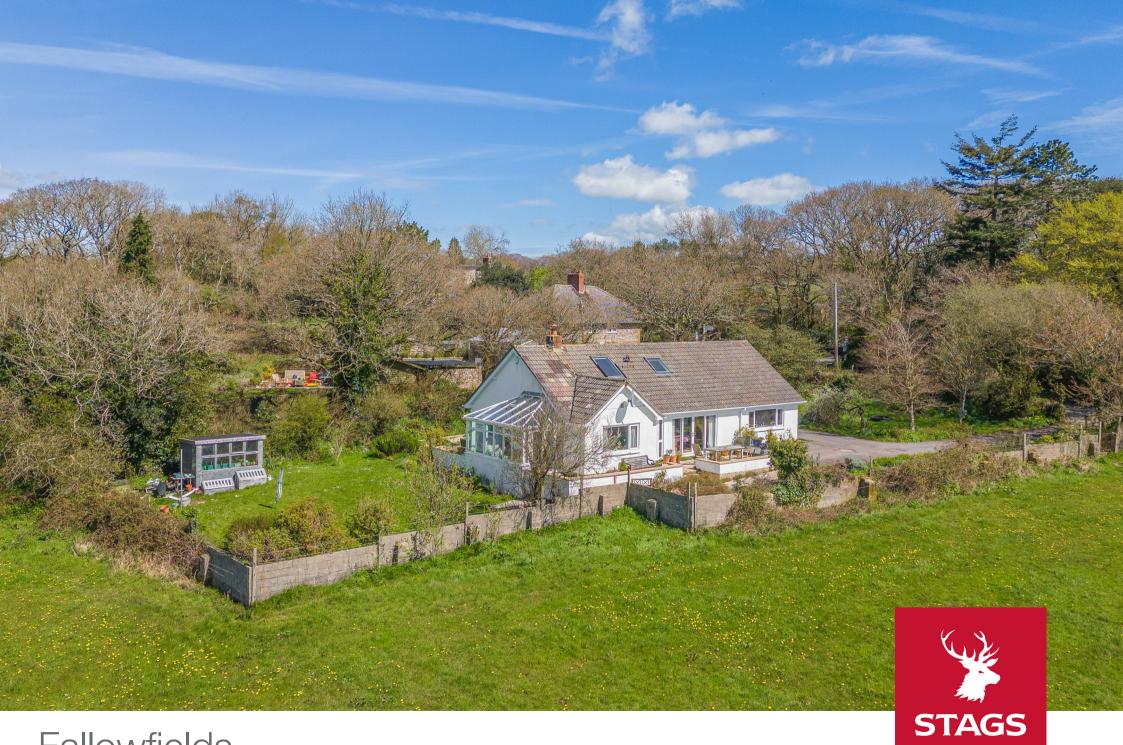

# Fallowfields Trinity Hill

Musbury, Axminster, EX13 8TB

Lyme Regis: 2.5 miles Axminster: 2.7 miles Seaton: 4.5 miles

A detached bungalow with outstanding countryside views, gardens, driveway and double garage.

#### DESCRIPTION

Fallowfields is a rendered detached bungalow with tiled roof set in an enviable position offering views over the East Devon countryside towards the sea.. The property has versatile living accommodation throughout with the kitchen/dining room being a charming room with a large picture window taking full advantage of the countryside and sea views. The kitchen has a range of wall and base units, a double electric oven, as well as space for a breakfast table and chairs. Off of the kitchen, is a large useful utility room/boot room with access to the double garage. On the ground floor is also a good sized dining room with stairs rising to the first floor and doors leading to the garden, from the dining room there is access to the living room with woodburning stove, which in turn leads to the conservatory where the views can be further appreciated.

## **OUTSIDE**

Fallowfields is set in charming gardens, with outstanding views and can be approached by two separate driveways. There is off road parking leading to the double garage and further parking on the second driveway. Fallowfields is set centrally within the plot, with landscaped gardens surrounding which are mainly laid to lawn with established shrub and trees. There is a timber shed and raised vegetable beds.