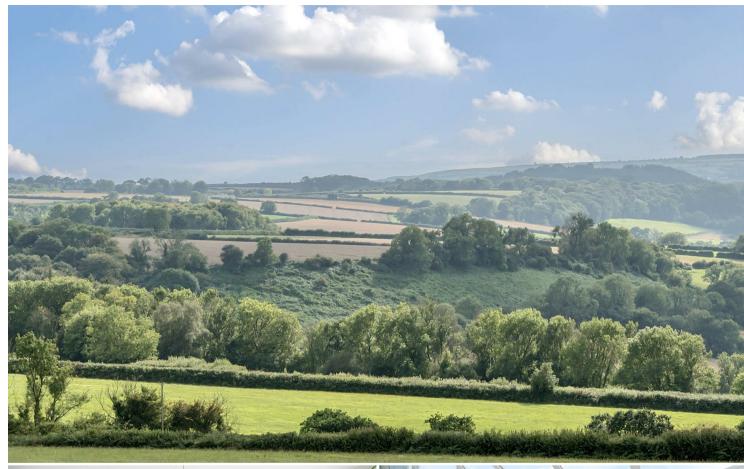

## **SITUATION**

Fallowfields is positioned in a delightful setting overlooking the rolling hills of the East Devon Area of Outstanding Natural Beauty.

Located between the market town of Axminster north and the picturesque seaside town of Lyme Regis, to the south the property is situated close to the stunning Jurassic Coast. Axminster provides for most day to day needs including supermarkets, independent shops and a main line rail service to London Waterloo. Local schools include the highly regarded Colyton Grammar School, Axe Valley and Woodroffe School at Lyme Regis. The A35 is easily accessible.

#### DESCRIPTION

Fallowfields is a rendered detached bungalow with tiled roof set in an enviable position offering views over the East Devon countryside towards the sea.. The property has versatile living accommodation throughout with the kitchen/dining room being a charming room with a large picture window taking full advantage of the countryside and sea views. The kitchen has a range of wall and base units, a double electric oven, as well as space for a breakfast table and chairs. Off of the kitchen, is a large useful utility room/boot room with access to the double garage. On the ground floor is also a good sized dining room with stairs rising to the first floor and doors leading to the garden, from the dining room there is access to the living room with woodburning stove, which in turn leads to the conservatory where the views can be further appreciated.