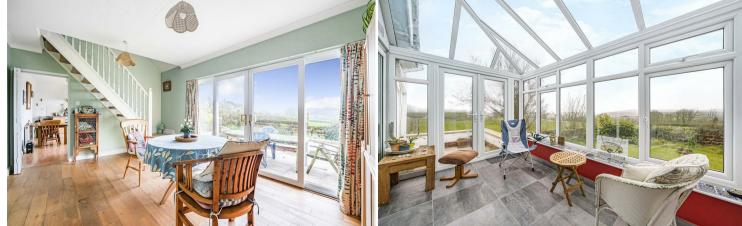

#### DESCRIPTION

Fallowfields is a rendered detached bungalow with tiled roof set in an enviable position offering views over the East Devon countryside towards the sea.. The property has versatile living accommodation throughout with the kitchen/dining room being a charming room with a large picture window taking full advantage of the countryside and sea views. The kitchen has a range of wall and base units, a double electric oven, as well as space for a breakfast table and chairs. Off of the kitchen, is a large useful utility room/boot room with access to the double garage. On the ground floor is also a good sized dining room with stairs rising to the first floor and doors leading to the garden, from the dining room there is access to the living room with woodburning stove, which in turn leads to the conservatory where the views can be further appreciated.