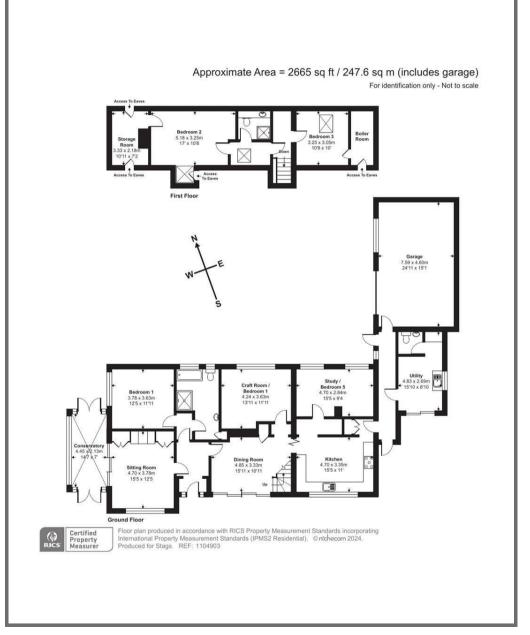

#### DESCRIPTION

Fallowfields is a rendered detached bungalow with tiled roof set in an enviable position offering views over the East Devon countryside towards the sea.. The property has versatile living accommodation throughout with the kitchen/dining room being a charming room with a large picture window taking full advantage of the countryside and sea views. The kitchen has a range of wall and base units, a double electric oven, as well as space for a breakfast table and chairs. Off of the kitchen, is a large useful utility room/boot room with access to the double garage. On the ground floor is also a good sized dining room with stairs rising to the first floor and doors leading to the garden, from the dining room there is access to the living room with woodburning stove, which in turn leads to the conservatory where the views can be further appreciated.

There are three bedrooms on the ground floor and the well presented family bathroom. On the first floor, are two further double bedrooms and a shower room, both bedrooms have useful eaves storage. In bedroom two there is a Velux window which turns into a small balcony.

## **OUTSIDE**

Fallowfields is set in charming gardens, with outstanding views and can be approached by two separate driveways. There is off road parking leading to the double garage and further parking on the second driveway. Fallowfields is set centrally within the plot, with landscaped gardens surrounding which are mainly laid to lawn with established shrub and trees. There is a timber shed and raised vegetable beds.