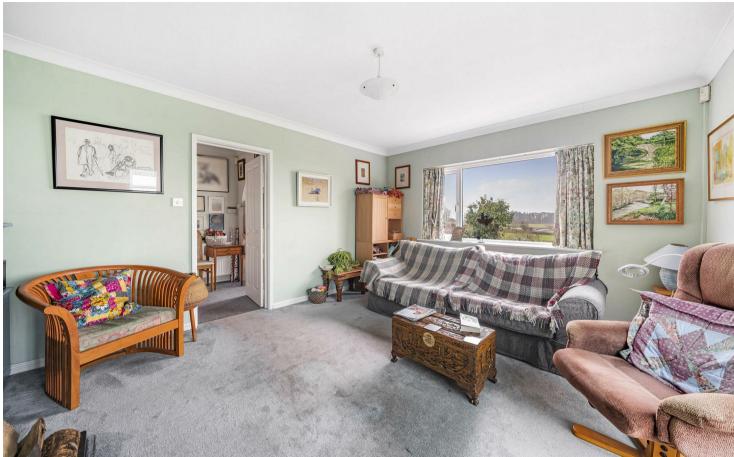

#### DESCRIPTION

Fallowfields is a rendered detached bungalow with tiled roof set in an enviable position offering views over the East Devon countryside towards the sea.. The property has versatile living accommodation throughout with the kitchen/dining room being a charming room with a large picture window taking full advantage of the countryside and sea views. The kitchen has a range of wall and base units, a double electric oven, as well as space for a breakfast table and chairs. Off of the kitchen, is a large useful utility room/boot room with access to the double garage. On the ground floor is also a good sized dining room with stairs rising to the first floor and doors leading to the garden, from the dining room there is access to the living room with woodburning stove, which in turn leads to the conservatory where the views can be further appreciated.