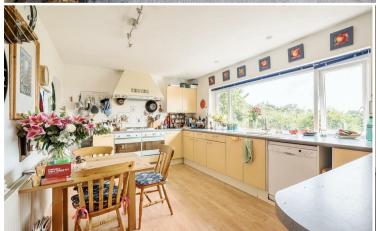

#### DESCRIPTION

Fallowfields is a rendered detached bungalow with tiled roof set in an enviable position offering views over the East Devon countryside towards the sea.. The property has versatile living accommodation throughout with the kitchen/dining room being a charming room with a large picture window taking full advantage of the countryside and sea views. The kitchen has a range of wall and base units, a double electric oven, as well as space for a breakfast table and chairs. Off of the kitchen, is a large useful utility room/boot room with access to the double garage. On the ground floor is also a good sized dining room with stairs rising to the first floor and doors leading to the garden, from the dining room there is access to the living room with woodburning stove, which in turn leads to the conservatory where the views can be further appreciated.