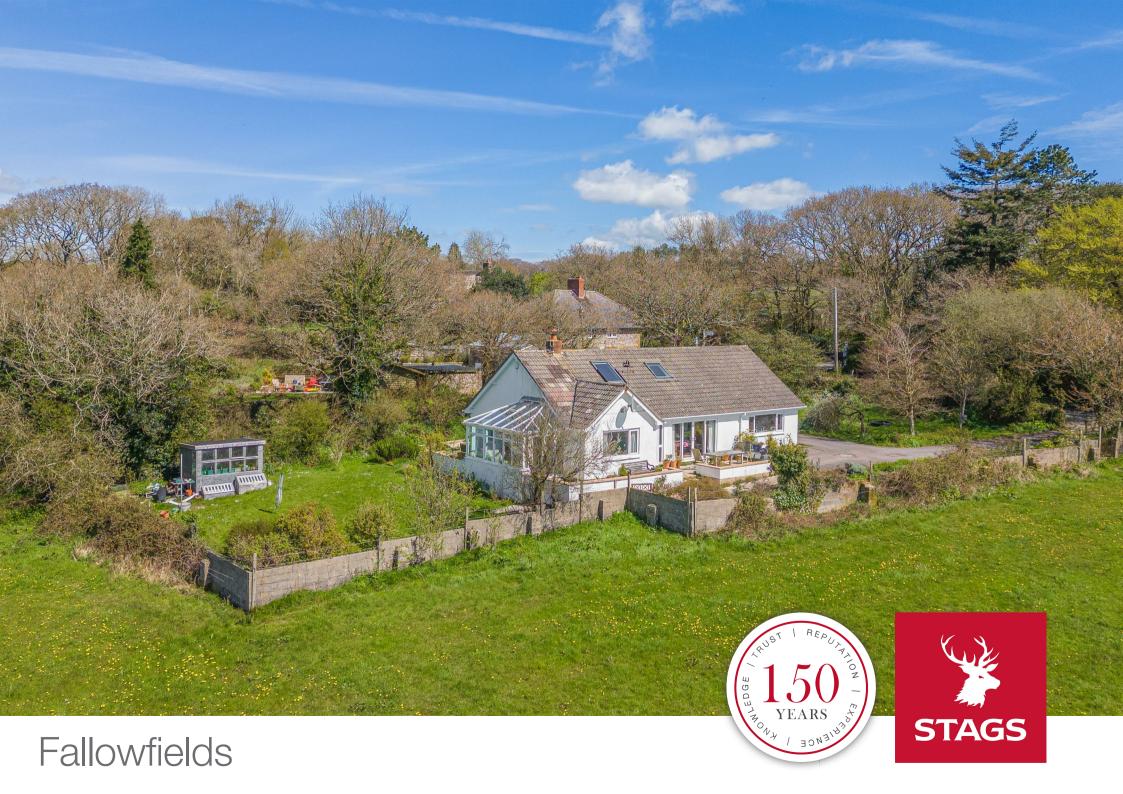

# Fallowfields Trinity Hill

Musbury, Axminster, EX13 8TB

Lyme Regis: 2.5 miles Axminster: 2.7 miles Seaton: 4.5 miles

A detached bungalow with outstanding countryside views, gardens, driveway and double garage.

#### DESCRIPTION

Fallowfields is a rendered detached bungalow with tiled roof set in an enviable position offering views over the East Devon countryside towards the sea.. The property has versatile living accommodation throughout with the kitchen/dining room being a charming room with a large picture window taking full advantage of the countryside and sea views. The kitchen has a range of wall and base units, a double electric oven, as well as space for a breakfast table and chairs. Off of the kitchen, is a large useful utility room/boot room with access to the double garage. On the ground floor is also a good sized dining room with stairs rising to the first floor and doors leading to the garden, from the dining room there is access to the living room with woodburning stove, which in turn leads to the conservatory where the views can be further appreciated.

## **OUTSIDE**

Fallowfields is set in charming gardens, with outstanding views and can be approached by two separate driveways. There is off road parking leading to the double garage and further parking on the second driveway. Fallowfields is set centrally within the plot, with landscaped gardens surrounding which are mainly laid to lawn with established shrub and trees. There is a timber shed and raised vegetable beds.