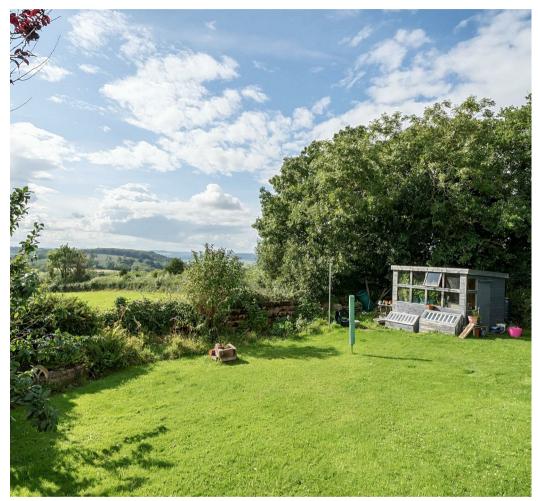

# **OUTSIDE**

Fallowfields is set in charming gardens, with outstanding views and can be approached by two separate driveways. There is off road parking leading to the double garage and further parking on the second driveway. Fallowfields is set centrally within the plot, with landscaped gardens surrounding which are mainly laid to lawn with established shrub and trees. There is a timber shed and raised vegetable beds.