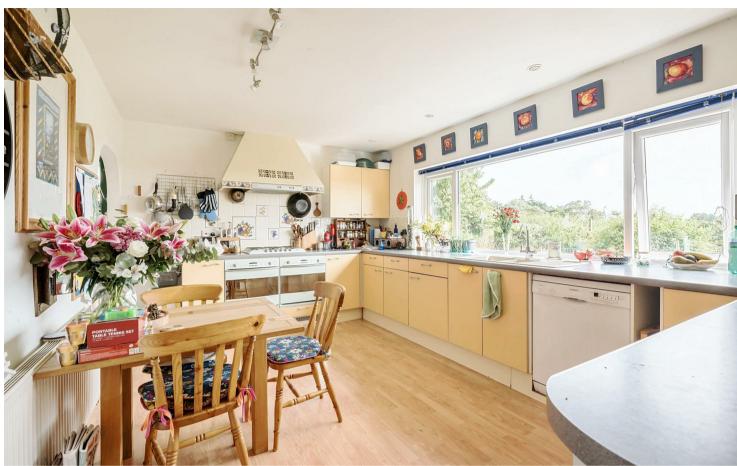

#### DESCRIPTION

Fallowfields is a rendered detached bungalow with tiled roof set in an enviable position offering views over the East Devon countryside towards the sea.. The property has versatile living accommodation throughout with the kitchen/dining room being a charming room with a large picture window taking full advantage of the countryside and sea views. The kitchen has a range of wall and base units, a double electric oven, as well as space for a breakfast table and chairs. Off of the kitchen, is a large useful utility room/boot room with access to the double garage. On the ground floor is also a good sized dining room with stairs rising to the first floor and doors leading to the garden, from the dining room there is access to the living room with woodburning stove, which in turn leads to the conservatory where the views can be further appreciated.