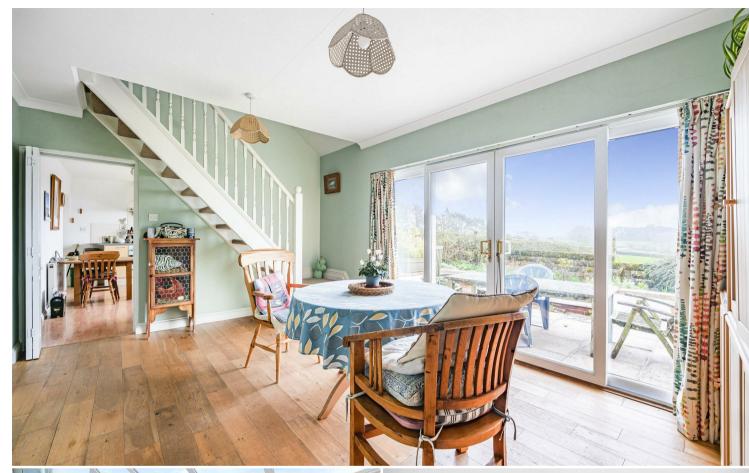

#### DESCRIPTION

Fallowfields is a rendered detached bungalow with tiled roof set in an enviable position offering views over the East Devon countryside towards the sea.. The property has versatile living accommodation throughout with the kitchen/dining room being a charming room with a large picture window taking full advantage of the countryside and sea views. The kitchen has a range of wall and base units, a double electric oven, as well as space for a breakfast table and chairs. Off of the kitchen, is a large useful utility room/boot room with access to the double garage. On the ground floor is also a good sized dining room with stairs rising to the first floor and doors leading to the garden, from the dining room there is access to the living room with woodburning stove, which in turn leads to the conservatory where the views can be further appreciated.