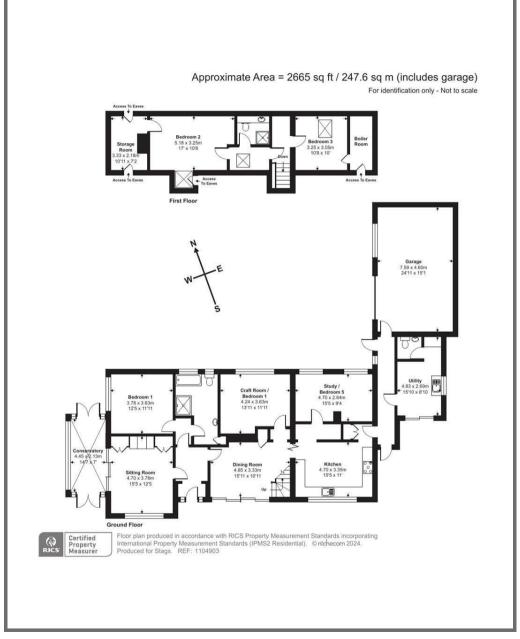

#### DESCRIPTION

Fallowfields is a rendered detached bungalow with tiled roof set in an enviable position offering views over the East Devon countryside towards the sea.. The property has versatile living accommodation throughout with the kitchen/dining room being a charming room with a large picture window taking full advantage of the countryside and sea views. The kitchen has a range of wall and base units, a double electric oven, as well as space for a breakfast table and chairs. Off of the kitchen, is a large useful utility room/boot room with access to the double garage. On the ground floor is also a good sized dining room with stairs rising to the first floor and doors leading to the garden, from the dining room there is access to the living room with woodburning stove, which in turn leads to the conservatory where the views can be further appreciated.

There are three bedrooms on the ground floor and the well presented family bathroom. On the first floor, are two further double bedrooms and a shower room, both bedrooms have useful eaves storage. In bedroom two there is a Velux window which turns into a small balcony.

# **OUTSIDE**

Fallowfields is set in charming gardens, with outstanding views and can be approached by two separate driveways. There is off road parking leading to the double garage and further parking on the second driveway. Fallowfields is set centrally within the plot, with landscaped gardens surrounding which are mainly laid to lawn with established shrub and trees. There is a timber shed and raised vegetable beds.