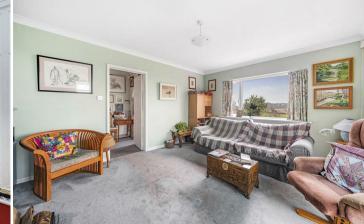

#### DESCRIPTION

Fallowfields is a rendered detached bungalow with tiled roof set in an enviable position offering views over the East Devon countryside towards the sea.. The property has versatile living accommodation throughout with the kitchen/dining room being a charming room with a large picture window taking full advantage of the countryside and sea views. The kitchen has a range of wall and base units, a double electric oven, as well as space for a breakfast table and chairs. Off of the kitchen, is a large useful utility room/boot room with access to the double garage. On the ground floor is also a good sized dining room with stairs rising to the first floor and doors leading to the garden, from the dining room there is access to the living room with woodburning stove, which in turn leads to the conservatory where the views can be further appreciated.