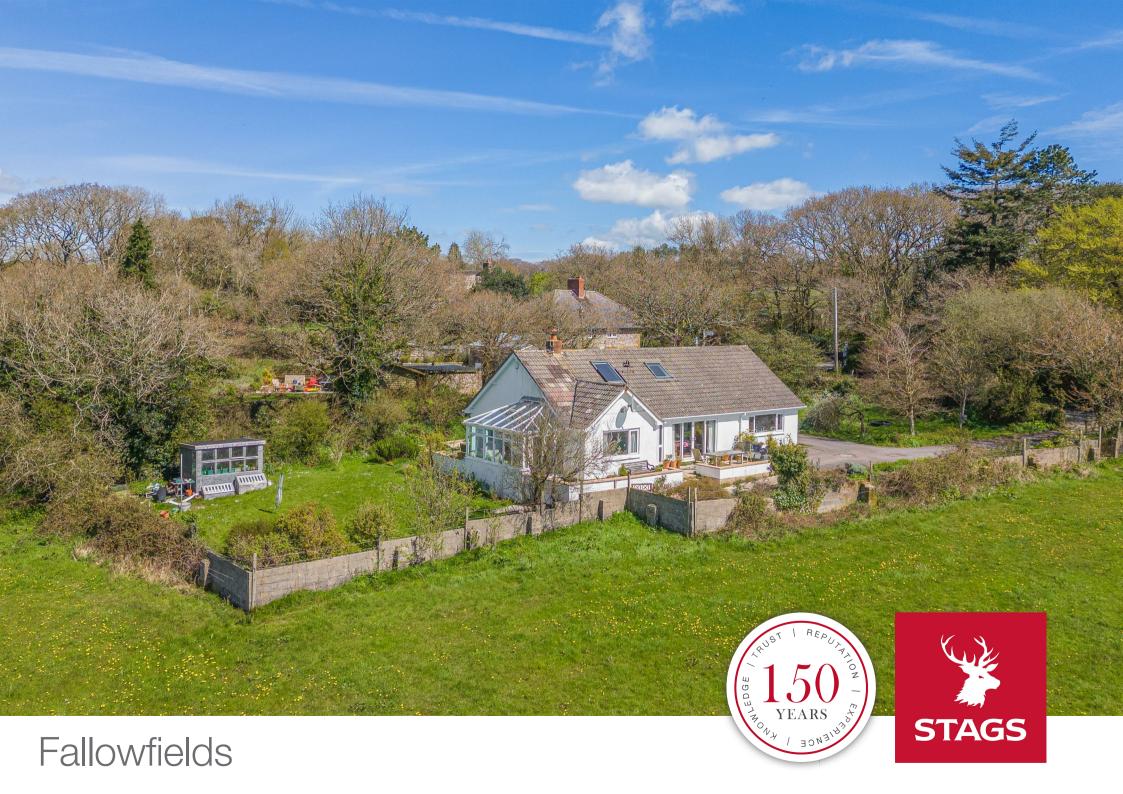

# Fallowfields Trinity Hill

Musbury, Axminster, EX13 8TB

Lyme Regis: 2.5 miles Axminster: 2.7 miles Seaton: 4.5 miles

A detached bungalow with outstanding countryside views, gardens, driveway and double garage.

# **SITUATION**

Fallowfields is positioned in a delightful setting overlooking the rolling hills of the East Devon Area of Outstanding Natural Beauty.

Located between the market town of Axminster north and the picturesque seaside town of Lyme Regis, to the south the property is situated close to the stunning Jurassic Coast. Axminster provides for most day to day needs including supermarkets, independent shops and a main line rail service to London Waterloo. Local schools include the highly regarded Colyton Grammar School, Axe Valley and Woodroffe School at Lyme Regis. The A35 is easily accessible.

# **OUTSIDE**

Fallowfields is set in charming gardens, with outstanding views and can be approached by two separate driveways. There is off road parking leading to the double garage and further parking on the second driveway. Fallowfields is set centrally within the plot, with landscaped gardens surrounding which are mainly laid to lawn with established shrub and trees. There is a timber shed and raised vegetable beds.