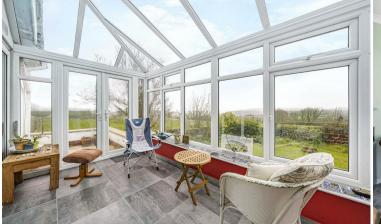

#### DESCRIPTION

Fallowfields is a rendered detached bungalow with tiled roof set in an enviable position offering views over the East Devon countryside towards the sea.. The property has versatile living accommodation throughout with the kitchen/dining room being a charming room with a large picture window taking full advantage of the countryside and sea views. The kitchen has a range of wall and base units, a double electric oven, as well as space for a breakfast table and chairs. Off of the kitchen, is a large useful utility room/boot room with access to the double garage. On the ground floor is also a good sized dining room with stairs rising to the first floor and doors leading to the garden, from the dining room there is access to the living room with woodburning stove, which in turn leads to the conservatory where the views can be further appreciated.