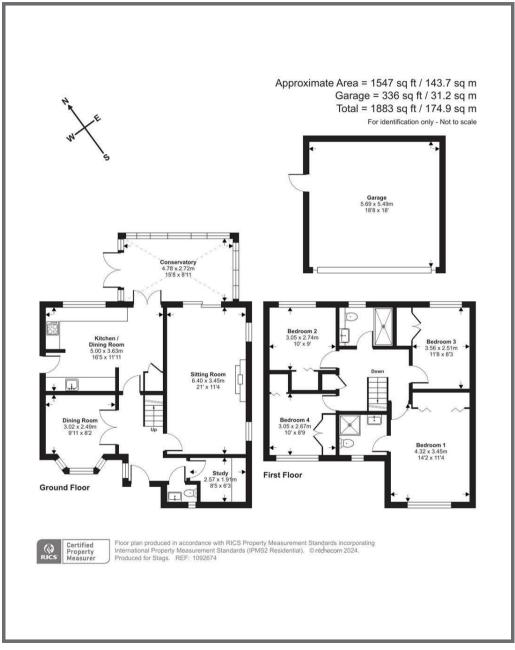

#### **DESCRIPTION**

This beautifully presented four bedroom detached house is situated at the end of a quiet cul de sac with glorious countryside views. The accommodation is light and spacious throughout. On the ground floor you will find a spacious entrance hall with stairs rising to the first floor, a study, dining room and spacious living room with fireplace and doors leading to the conservatory. The modern fitted kitchen is well presented with a range of wall and base units, built in appliances and space for a dining table and chairs. From the kitchen, you can also access the conservatory which is a glorious room to enjoy views of the garden and countryside beyond. There is also a cloakroom on the ground floor.

On the first floor is a spacious landing, with useful storage/airing cupboards, There are four good sized bedrooms, and a modern fitted bathroom. The main bedroom has the benefit of built in storage and an ensuite shower room.

#### **OUTSIDE**

The property has a large double driveway which provides parking for three vehicles and gives access to the double garage with electric up and over door, power and light.

The rear garden is a particular feature of this property, offering an excellent degree of privacy and being a lovely size with a variety of established shrubs and borders and raised beds. There is a good sized patio to enjoy the panoramic countryside views towards the blackdown hills