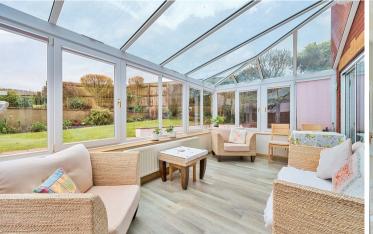

#### **DESCRIPTION**

This beautifully presented four bedroom detached house is situated at the end of a quiet cul de sac with glorious countryside views. The accommodation is light and spacious throughout. On the ground floor you will find a spacious entrance hall with stairs rising to the first floor, a study, dining room and spacious living room with fireplace and doors leading to the conservatory. The modern fitted kitchen is well presented with a range of wall and base units, built in appliances and space for a dining table and chairs. From the kitchen, you can also access the conservatory which is a glorious room to enjoy views of the garden and countryside beyond. There is also a cloakroom on the ground floor.