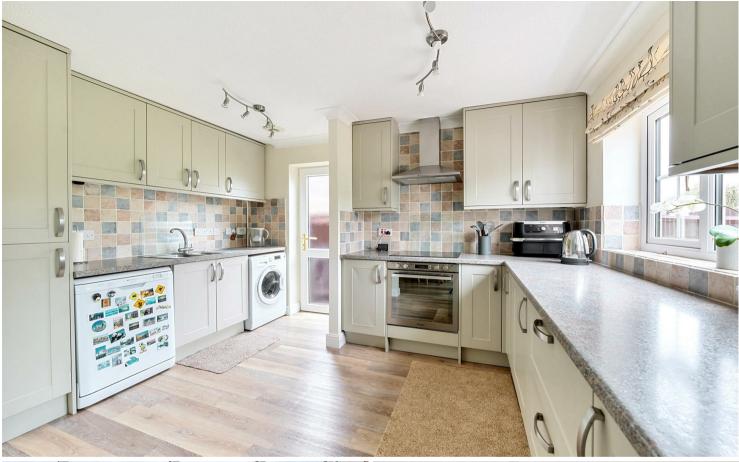

#### **DESCRIPTION**

This beautifully presented four bedroom detached house is situated at the end of a quiet cul de sac with glorious countryside views. The accommodation is light and spacious throughout. On the ground floor you will find a spacious entrance hall with stairs rising to the first floor, a study, dining room and spacious living room with fireplace and doors leading to the conservatory. The modern fitted kitchen is well presented with a range of wall and base units, built in appliances and space for a dining table and chairs. From the kitchen, you can also access the conservatory which is a glorious room to enjoy views of the garden and countryside beyond. There is also a cloakroom on the ground floor.