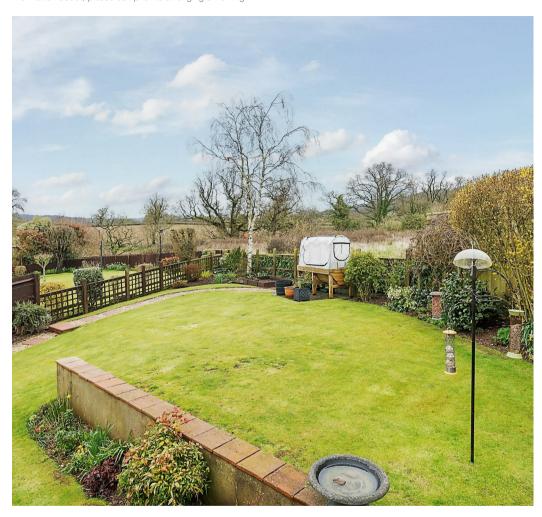

#### **OUTSIDE**

The property has a large double driveway which provides parking for three vehicles and gives access to the double garage with electric up and over door, power and light.

The rear garden is a particular feature of this property, offering an excellent degree of privacy and being a lovely size with a variety of established shrubs and borders and raised beds. There is a good sized patio to enjoy the panoramic countryside views towards the blackdown hills