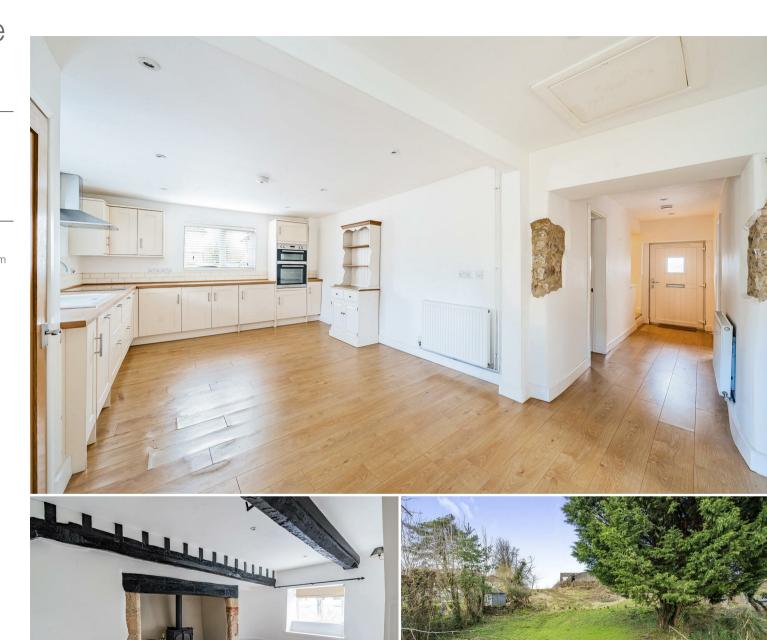

In brief the accommodation includes an entrance hall, sitting room with large stone fireplace, a study/snug/ground floor 4th bedroom, while to the rear is a generous double aspect open plan kitchen/dining room with integrated dishwasher, electric hob and double ovens. There is also a utility room and downstairs shower room.

Behind the cottage is a sheltered patio area.