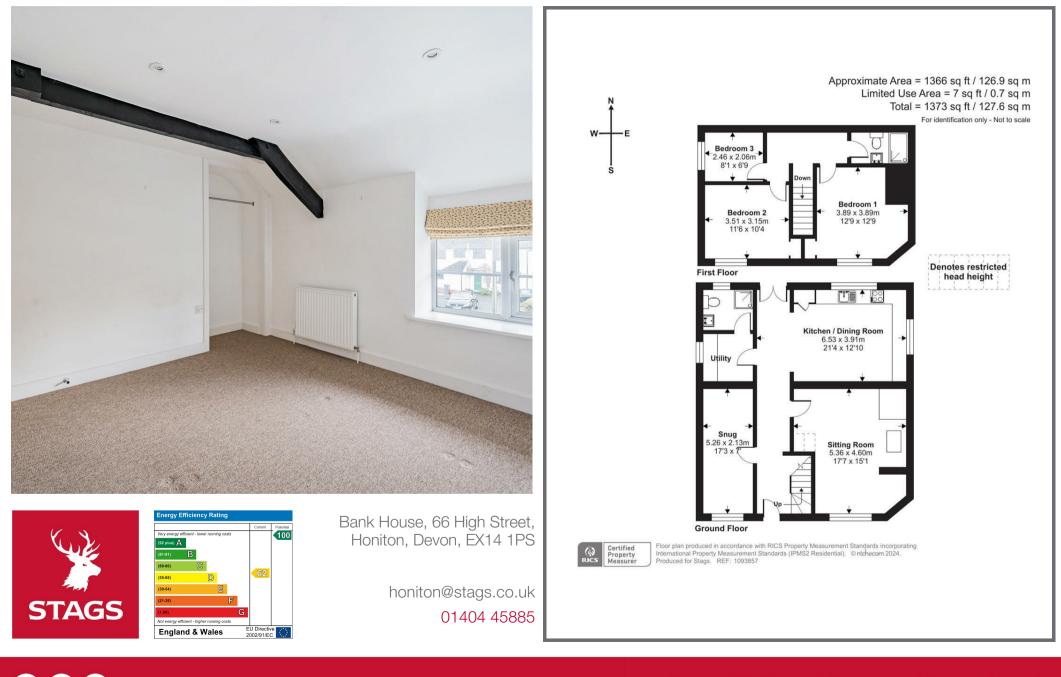

In brief the accommodation includes an entrance hall, sitting room with large stone fireplace, a study/snug/ground floor 4th bedroom, while to the rear is a generous double aspect open plan kitchen/dining room with integrated dishwasher, electric hob and double ovens. There is also a utility room and downstairs shower room.

On the first floor are two double bedrooms and a single room, with a family shower room.