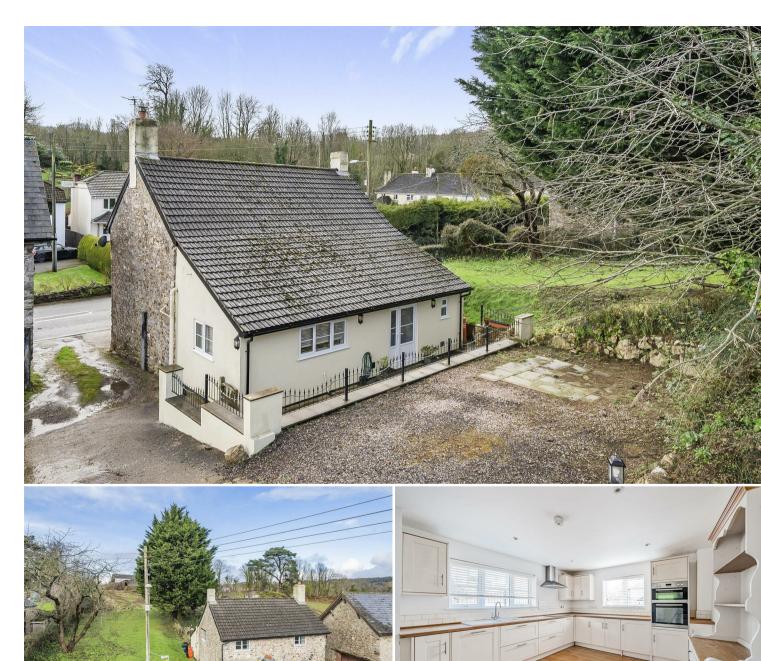

#### DESCRIPTION

This beautiful detached cottage was comprehensively renovated in 2015 enhancing the historic character with exposed stone and timbers, whilst incorporating modern fixtures and fittings, including re wiring and plumbing.

#### OUTSIDE

Accessed off the A35, the track leads up to a near level private parking area for two cars, as well as a further hardstanding area, on which is a timber shed.

The gardens are laid mainly to gently sloping lawns.