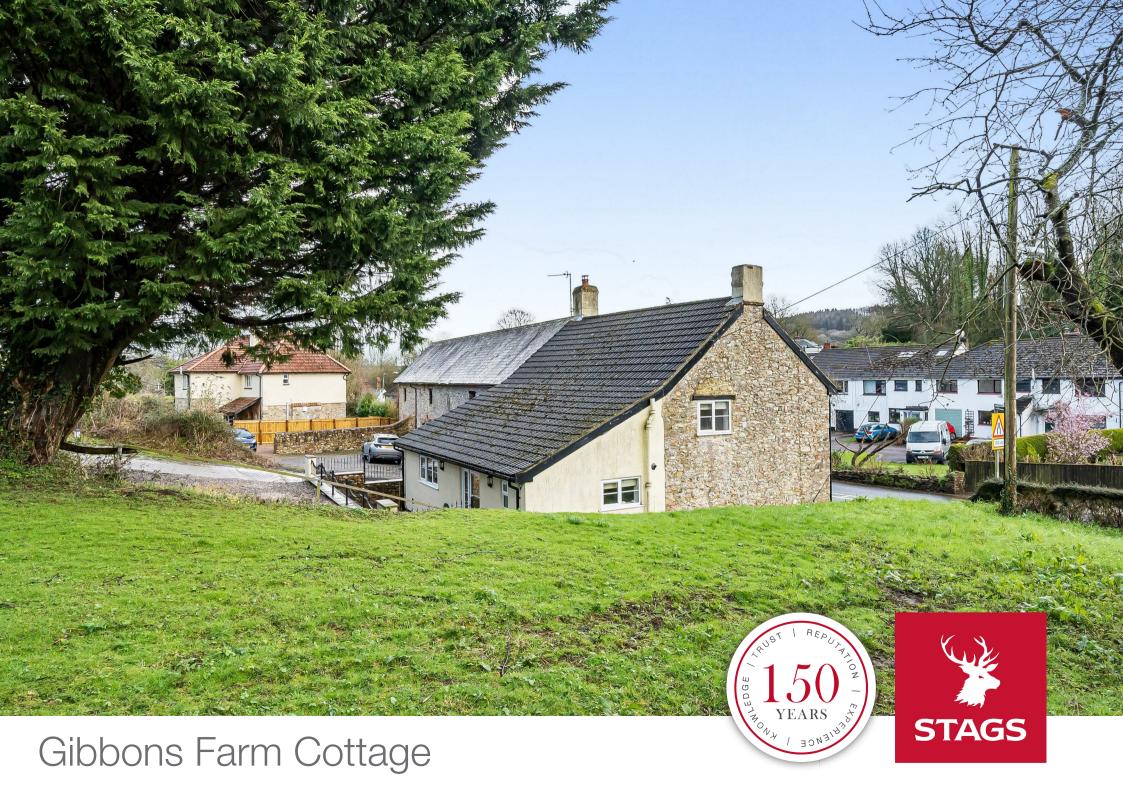

## Gibbons Farm Cottage

Wilmington, Honiton, EX14 9JQ Honiton 3.4 miles Axminster 7.6 miles

# Accessible country cottage with plenty of parking and garden.

- Renovated in 2015
- Accessible location
- 3 bedrooms
- Freehold

- Character cottage
- Open plan kitchen/dining room
- Sitting room plus snug
  - Council tax band C

#### DESCRIPTION

This beautiful detached cottage was comprehensively renovated in 2015 enhancing the historic character with exposed stone and timbers, whilst incorporating modern fixtures and fittings, including re wiring and plumbing.