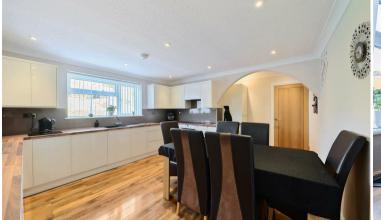

# **DESCRIPTION**

Serendipity is an extremely spacious bungalow, situated in a popular and accessible hamlet close to Honiton. The property has been significantly modernised and reconfigured by the present vendors and is well presented throughout. The accommodation is light and spacious and comprises, a modern fitted kitchen, with space for a dining table, a large living room with fireplace, and four good sized bedrooms, two with ensuite as well as the family bathroom in the main part of the bungalow.