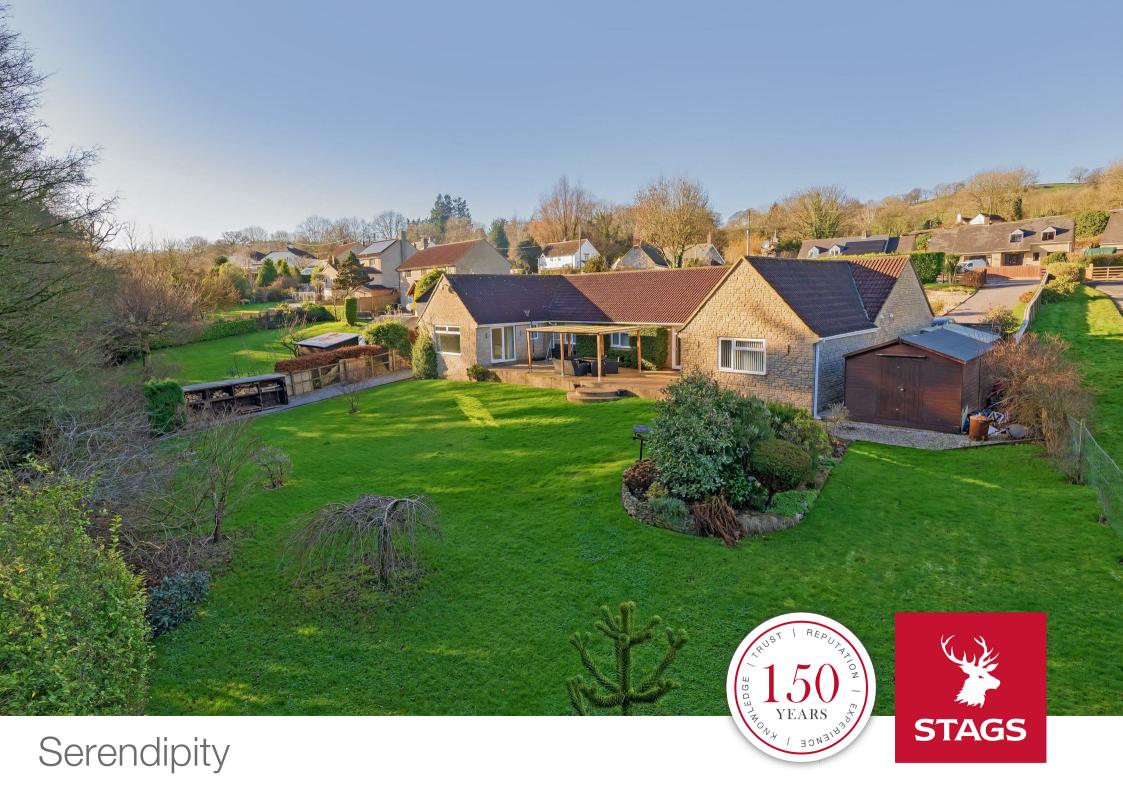

# Serendipity

Marsh, Honiton, EX14 9AJ

Honiton: 9 miles Taunton: 12 miles Illminster: 8 miles

An extremely spacious well presented bungalow set in over half an acre of landscaped gardens on the edge of the village backing onto the A303, with a separate annexe, and driveway parking for several cars.

#### OUTSIDE

The grounds are a real feature of this property with the bungalow set in attractive large landscaped gardens largely laid to lawn with shrubs and established trees with a wide drive and ample parking area which would be suitable for a caravan or motor home.