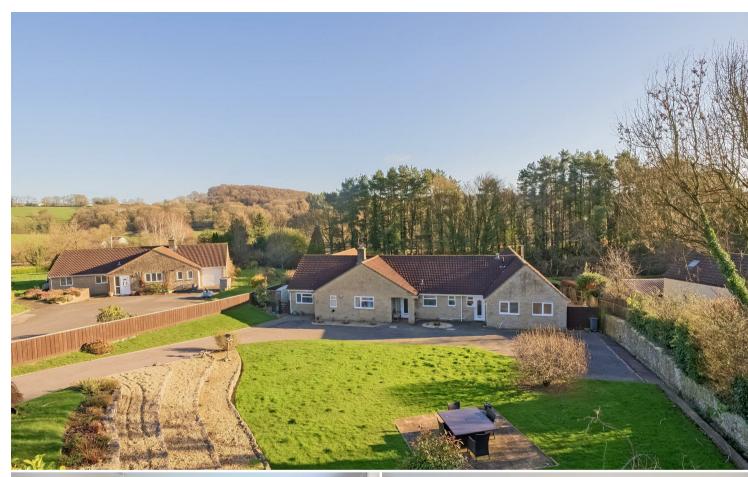

# Serendipity

Marsh, Honiton, EX14 9AJ

Honiton: 9 miles Taunton: 12 miles Illminster: 8 miles

An extremely spacious well presented bungalow set in over half an acre of landscaped gardens on the edge of the village backing onto the A303, with a separate annexe, and driveway parking for several cars.

# **DESCRIPTION**

Serendipity is an extremely spacious bungalow, situated in a popular and accessible hamlet close to Honiton. The property has been significantly modernised and reconfigured by the present vendors and is well presented throughout. The accommodation is light and spacious and comprises, a modern fitted kitchen, with space for a dining table, a large living room with fireplace, and four good sized bedrooms, two with ensuite as well as the family bathroom in the main part of the bungalow.

#### OUTSIDE

The grounds are a real feature of this property with the bungalow set in attractive large landscaped gardens largely laid to lawn with shrubs and established trees with a wide drive and ample parking area which would be suitable for a caravan or motor home.