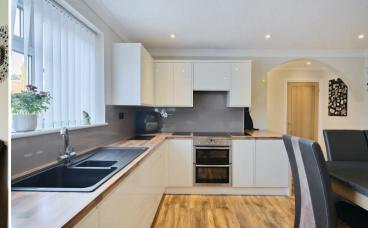

# **DESCRIPTION**

Serendipity is an extremely spacious bungalow, situated in a popular and accessible hamlet close to Honiton. The property has been significantly modernised and reconfigured by the present vendors and is well presented throughout. The accommodation is light and spacious and comprises, a modern fitted kitchen, with space for a dining table, a large living room with fireplace, and four good sized bedrooms, two with ensuite as well as the family bathroom in the main part of the bungalow.