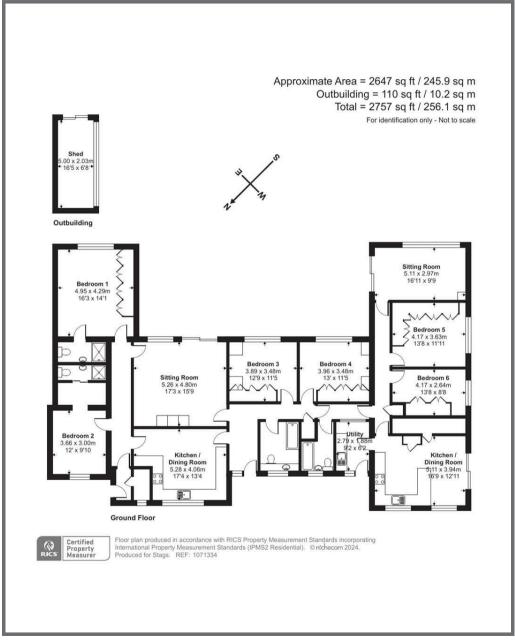

# **DESCRIPTION**

Serendipity is an extremely spacious bungalow, situated in a popular and accessible hamlet close to Honiton. The property has been significantly modernised and reconfigured by the present vendors and is well presented throughout. The accommodation is light and spacious and comprises, a modern fitted kitchen, with space for a dining table, a large living room with fireplace, and four good sized bedrooms, two with ensuite as well as the family bathroom in the main part of the bungalow.

There is a separate part of the bungalow with its own entrance which is currently used as an annexe, or could be considered as a rental, air bnb, or holiday let opportunity with living room, kitchen diner, bathroom and 2 bedrooms, and doors leading out on to the garden.

#### OUTSIDE

The grounds are a real feature of this property with the bungalow set in attractive large landscaped gardens largely laid to lawn with shrubs and established trees with a wide drive and ample parking area which would be suitable for a caravan or motor home.