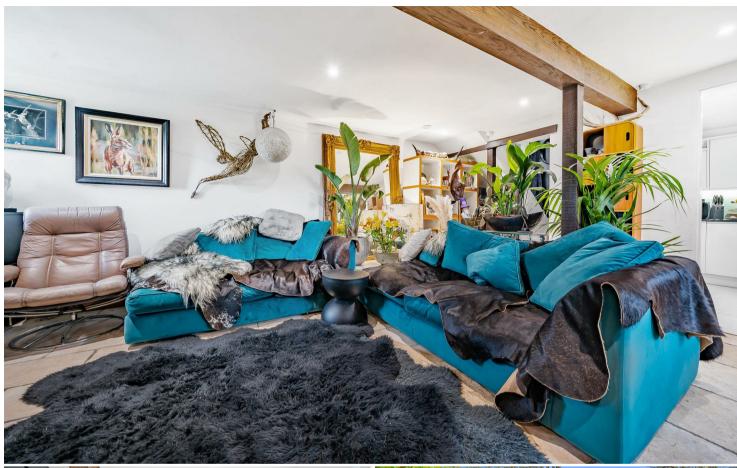

# **DESCRIPTION**

Angel Cottage is a beautiful Grade II listed converted Coach house that has been refurbished in recent years to form a comfortable character home with views across the Yarty Valley.

On the ground floor there is a large sitting/ dining room with tiled floor, exposed stone, a wood burner and French doors onto the patio. The titled floor continues through to the newly fitted bespoke kitchen which is fitted with a range of base and eye level units, electric oven, hob and extractor fan as well as space for an integrated washing machine, dishwasher, fridge and freezer.