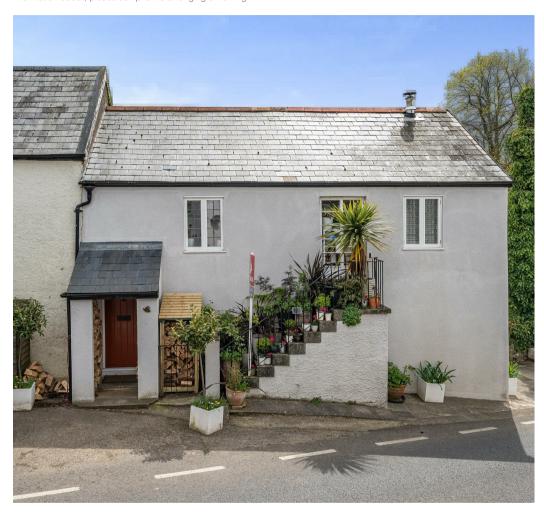

# **Angel Cottage**

Yarcombe, Honiton, Devon, EX14 9BD

Chard 4 Miles; Honiton 8 Miles: Lyme Regis 15 miles.

A well presented character cottage in the picturesque village of Yarcombe; with stunning views across the valley. Newly fitted kitchen and bathroom. Garden and Parking.

# SITUATION

Angel Cottage is situated in a prominent and elevated position in the heart of the Blackdown Hills Area of Outstanding Natural Beauty; enjoying stunning views across the Yarty Valley. The property is located in the village of Yarcombe with its old Public House and Medieval Church. 13 miles to the north is Taunton, the County Town of Somerset with rail links to London Paddington and access to the M5. Taunton offers a wide range of shopping facilities, leisure pursuits and a good range of private schools. Colyton Grammar School is within a 20 minute drive and the popular Woodroffe School at the costal Lyme Regis is within 15 miles. The town of Chard is approximately 4 miles, and Honiton 8 miles, both of which offer day to day facilities with Honiton holding a twice weekly street market, alongside a main line rail station to the London Waterloo line. Access to the A303 is just over 1 mile to the north.

# **OUTSIDE**

To the front of property is parking for one vehicle. To the rear is a courtyard garden with patio and gravelled area, with stunning views across the Yarty Valley. Attached to the property is a recently refurbished stone shed for storage with power and light.