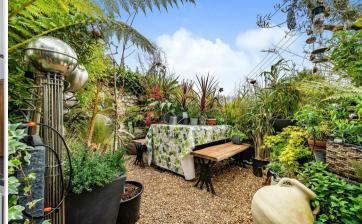

# **OUTSIDE**

To the front of property is parking for one vehicle. To the rear is a courtyard garden with patio and gravelled area, with stunning views across the Yarty Valley. Attached to the property is a recently refurbished stone shed for storage with power and light.