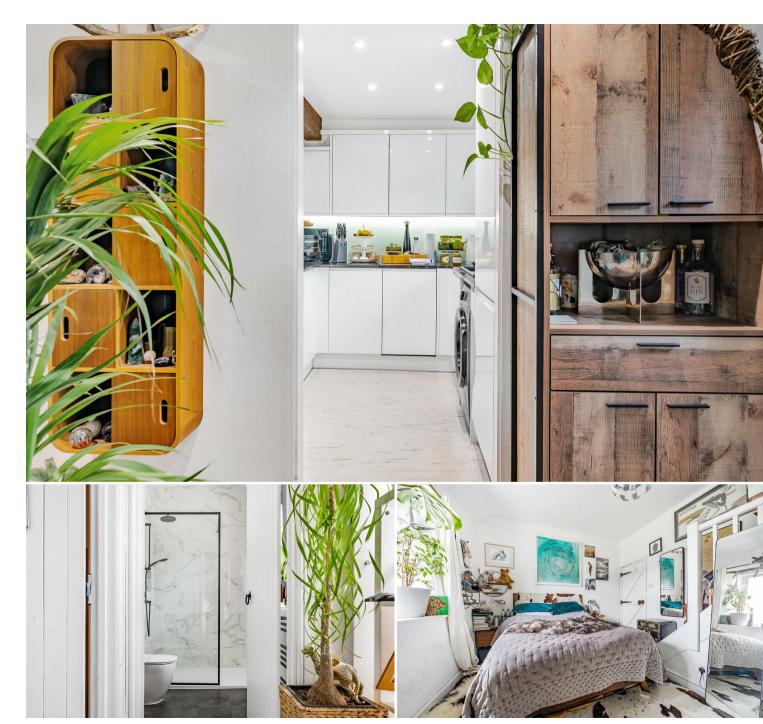

# **DESCRIPTION**

Angel Cottage is a beautiful Grade II listed converted Coach house that has been refurbished in recent years to form a comfortable character home with views across the Yarty Valley.

On the ground floor there is a large sitting/ dining room with tiled floor, exposed stone, a wood burner and French doors onto the patio. The titled floor continues through to the newly fitted bespoke kitchen which is fitted with a range of base and eye level units, electric oven, hob and extractor fan as well as space for an integrated washing machine, dishwasher, fridge and freezer.

On the first floor are two good sized double bedrooms both with fitted wardrobes, the master with separate dressing room area. There is also a newly fitted modern bathroom.

# **OUTSIDE**

To the front of property is parking for one vehicle. To the rear is a courtyard garden with patio and gravelled area, with stunning views across the Yarty Valley. Attached to the property is a recently refurbished stone shed for storage with power and light.