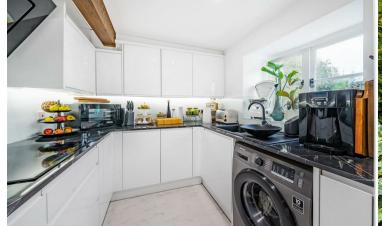

# **DESCRIPTION**

Angel Cottage is a beautiful Grade II listed converted Coach house that has been refurbished in recent years to form a comfortable character home with views across the Yarty Valley.

On the ground floor there is a large sitting/ dining room with tiled floor, exposed stone, a wood burner and French doors onto the patio. The titled floor continues through to the newly fitted bespoke kitchen which is fitted with a range of base and eye level units, electric oven, hob and extractor fan as well as space for an integrated washing machine, dishwasher, fridge and freezer.