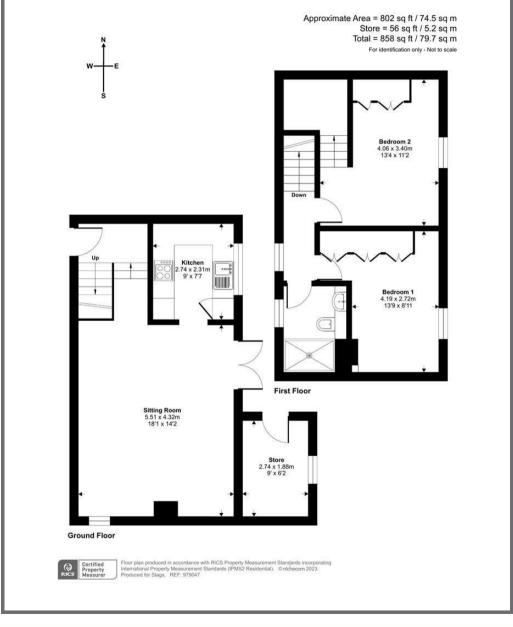

# **DESCRIPTION**

Angel Cottage is a beautiful Grade II listed converted Coach house that has been refurbished in recent years to form a comfortable character home with views across the Yarty Valley.

On the ground floor there is a large sitting/ dining room with tiled floor, exposed stone, a wood burner and French doors onto the patio. The titled floor continues through to the newly fitted bespoke kitchen which is fitted with a range of base and eye level units, electric oven, hob and extractor fan as well as space for an integrated washing machine, dishwasher, fridge and freezer.

On the first floor are two good sized double bedrooms both with fitted wardrobes, the master with separate dressing room area. There is also a newly fitted modern bathroom.

# **OUTSIDE**

To the front of property is parking for one vehicle. To the rear is a courtyard garden with patio and gravelled area, with stunning views across the Yarty Valley. Attached to the property is a recently refurbished stone shed for storage with power and light.