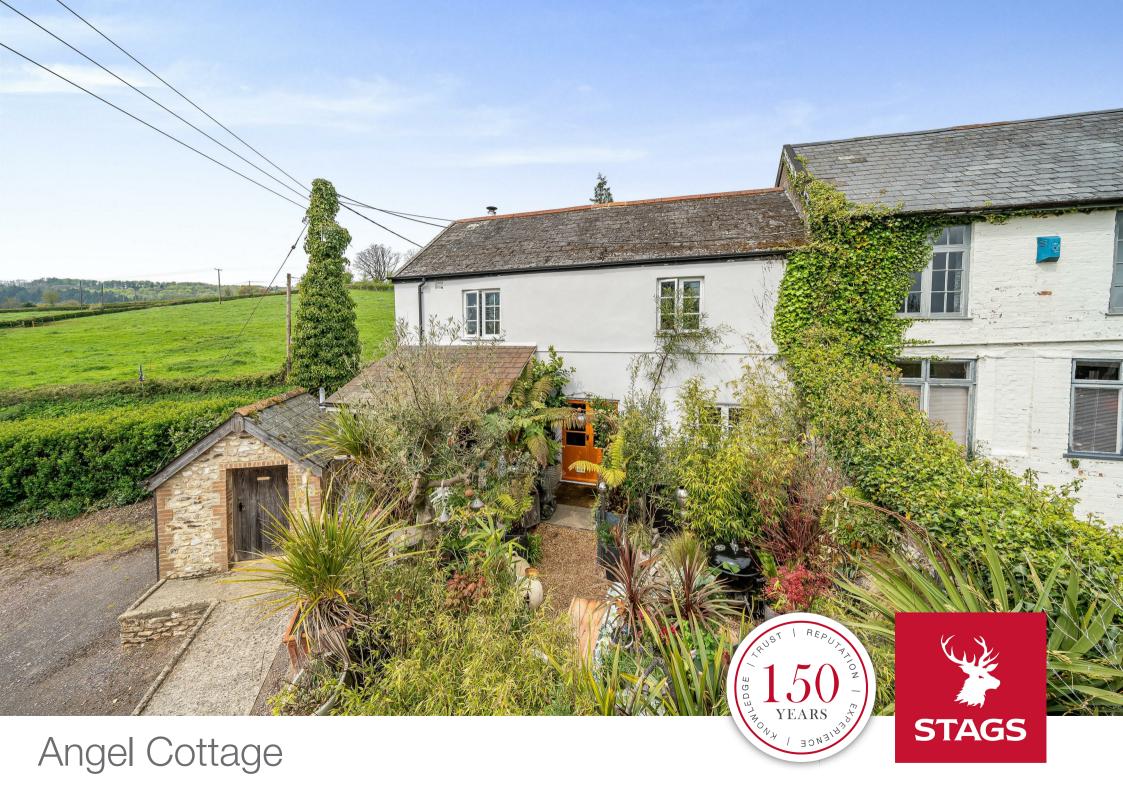

# **Angel Cottage**

Yarcombe, Honiton, Devon, EX14 9BD

Chard 4 Miles; Honiton 8 Miles: Lyme Regis 15 miles.

A well presented character cottage in the picturesque village of Yarcombe; with stunning views across the valley. Newly fitted kitchen and bathroom. Garden and Parking.

# SITUATION

Angel Cottage is situated in a prominent and elevated position in the heart of the Blackdown Hills Area of Outstanding Natural Beauty; enjoying stunning views across the Yarty Valley. The property is located in the village of Yarcombe with its old Public House and Medieval Church. 13 miles to the north is Taunton, the County Town of Somerset with rail links to London Paddington and access to the M5. Taunton offers a wide range of shopping facilities, leisure pursuits and a good range of private schools. Colyton Grammar School is within a 20 minute drive and the popular Woodroffe School at the costal Lyme Regis is within 15 miles. The town of Chard is approximately 4 miles, and Honiton 8 miles, both of which offer day to day facilities with Honiton holding a twice weekly street market, alongside a main line rail station to the London Waterloo line. Access to the A303 is just over 1 mile to the north.

# **OUTSIDE**

To the front of property is parking for one vehicle. To the rear is a courtyard garden with patio and gravelled area, with stunning views across the Yarty Valley. Attached to the property is a recently refurbished stone shed for storage with power and light.