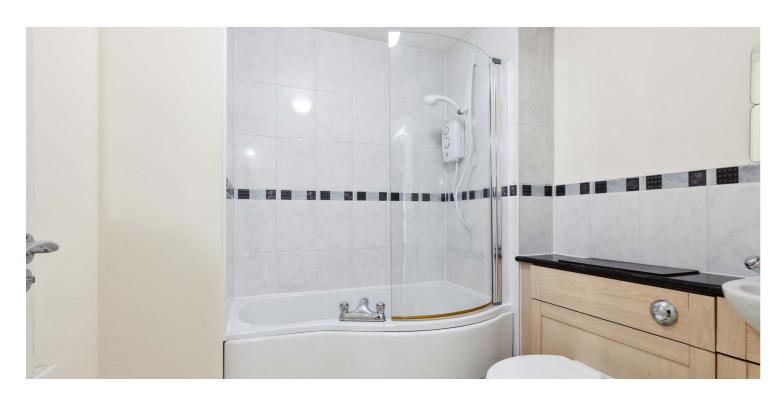

Entrance to the building is via controlled entry system leading to a well-kept communal hallway with lift and stair access to all floors. The internal accommodation comprises: large welcoming reception hall with storage off and provides access off to all apartments, a superb sized dining kitchen to the front, boasting a range of base and wall mounted units and integrated appliances. There is a spacious lounge to the front with Juliette balcony, open outlook and space for dining, two double bedrooms to the rear, both with built in storage cupboards, with the principal benefiting from a beautiful, modern ensuite shower room and completing the internal accommodation, there is a modern bathroom with three-piece suite with shower over bath.