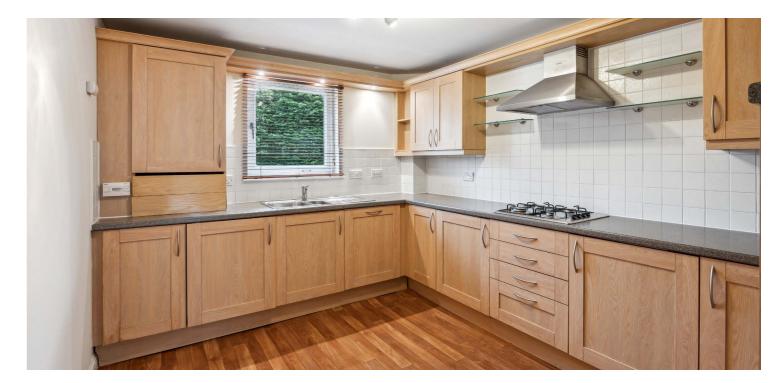

Entrance to the building is via controlled entry system leading to a well-kept communal hallway with lift and stair access to all floors. The internal accommodation comprises: large welcoming reception hall with storage off and provides access off to all apartments, a superb sized dining kitchen to the front, boasting a range of base and wall mounted units and integrated appliances. There is a spacious lounge to the front with Juliette balcony, open outlook and space for dining, two double bedrooms to the rear, both with built in storage cupboards, with the principal benefiting from a beautiful, modern ensuite shower room and completing the internal accommodation, there is a modern bathroom with three-piece suite with shower over bath.