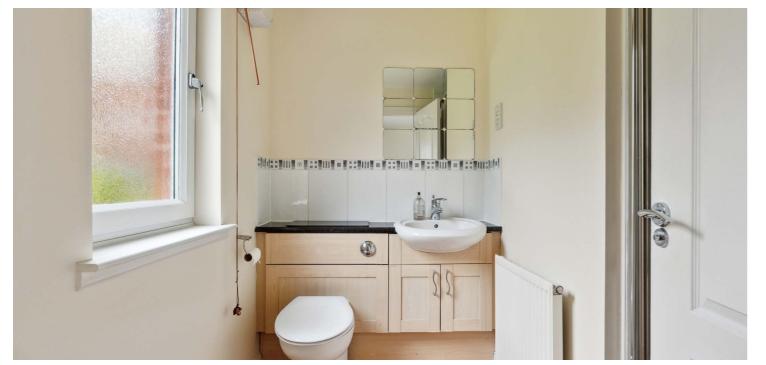

Entrance to the building is via controlled entry system leading to a well-kept communal hallway with lift and stair access to all floors. The internal accommodation comprises: large welcoming reception hall with storage off and provides access off to all apartments, a superb sized dining kitchen to the front, boasting a range of base and wall mounted units and integrated appliances. There is a spacious lounge to the front with Juliette balcony, open outlook and space for dining, two double bedrooms to the rear, both with built in storage cupboards, with the principal benefiting from a beautiful, modern ensuite shower room and completing the internal accommodation, there is a modern bathroom with three-piece suite with shower over bath.