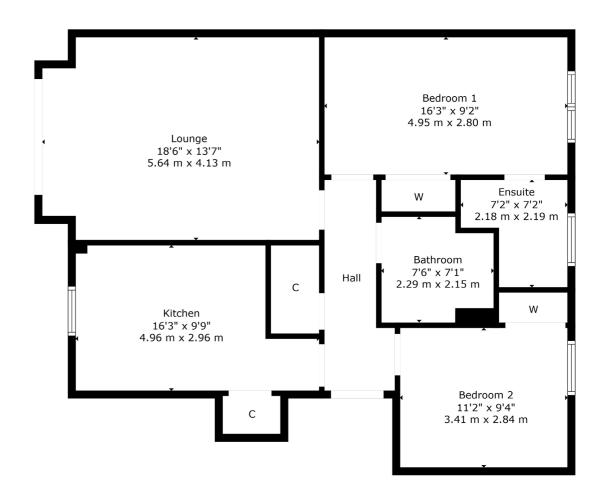

Entrance to the building is via controlled entry system leading to a well-kept communal hallway with lift and stair access to all floors. The internal accommodation comprises: large welcoming reception hall with storage off and provides access off to all apartments, a superb sized dining kitchen to the front, boasting a range of base and wall mounted units and integrated appliances. There is a spacious lounge to the front with Juliette balcony, open outlook and space for dining, two double bedrooms to the rear, both with built in storage cupboards, with the principal benefiting from a beautiful, modern ensuite shower room and completing the internal accommodation, there is a modern bathroom with three-piece suite with shower over bath.

**WE5098** | Sat Nav: 32 Randolph Gate, Broomhill, G11 7DE

For the full home report visit www.corumproperty.co.uk

\* All measurements and distances are approximate Floorplans are for illustration purposes and may not be to scale.