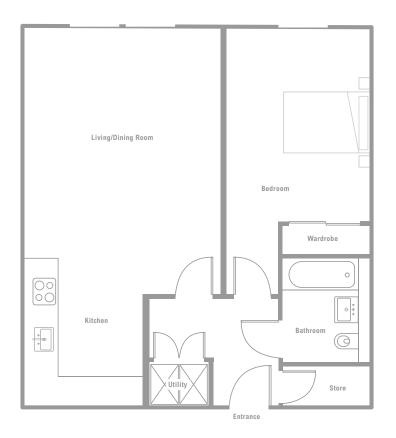

# PLOT LOCATOR

These one, two and three bed apartments are placed across six floors of this beautifully designed sandstone building.

With lift access to all floors, a number of allocated parking spaces and landscaped gardens, there's a home for everyone in this modern urban development.

## TYPE A2

2 bedroom apartment

\_ocation: Stair 7, Ground and First floo

| Space          | Metres      | Feet/Inches    |
|----------------|-------------|----------------|
| Living/Kitchen | 7m x 5.3m   | 23ft x 17.4ft  |
| Bedroom 1      | 2.8m x 3.8m | 9.2ft x 12.5ft |
| Ensuite        | 2.6m x 2m   | 8.5ft x 6.6ft  |
| Bedroom 2      | 2.8m x 3.8m | 9.2ft x 12.5ft |
| Bathroom       | 2.6m x 2.1m | 8.5ft x 6.9ft  |