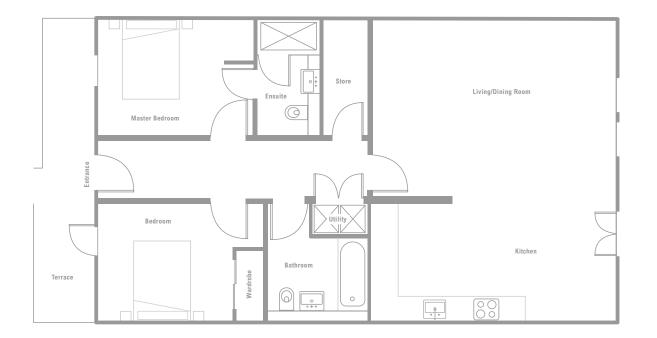

# PLOT LOCATOR

These one, two and three bed apartments are placed across six floors of this beautifully designed sandstone building.

With lift access to all floors, a number of allocated parking spaces and landscaped gardens, there's a home for everyone in this modern urban development.

TYPE **E1** 

3 bedroom apartment

ocation: Stair 5, Ground floor

Metres Feet/Inches Space Living/Kitchen 7.2m x 4.9m 23.6ft x 16.1ft Bedroom 1 3m x 6m 9.8ft x 19.7ft 2.8m x 1.6m 9.2ft x 5.3ft Ensuite 14.8ft x 9.2ft Bedroom 2 4.5m x 2.8m Berdoom 3 4.5m x 2.8m 14.8ft x 9.2ft Bathroom 2m x 2.3m 6.6ft x 7.5ft