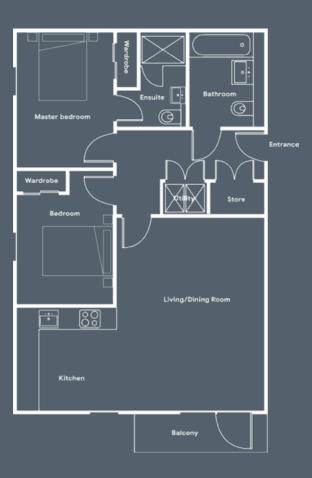

# TYPE **F4**

2 bedroom apartment

Location: Stair 6, First floo

| Space          | Metres      | Feet/Inches    |
|----------------|-------------|----------------|
| Living/Kitchen | 5.8m x 7m   | 19ft x 23ft    |
| Bedroom 1      | 5.4m x 2.8m | 17.7ft x 9.2ft |
| Ensuite        | 2.8m x 1.3m | 9.2ft x 4.3ft  |
| Bedroom 2      | 4.7m x 2.6m | 15.4ft x 8.5ft |
| Bathroom       | 2m x 2.4m   | 6.6ft x 7.9ft  |