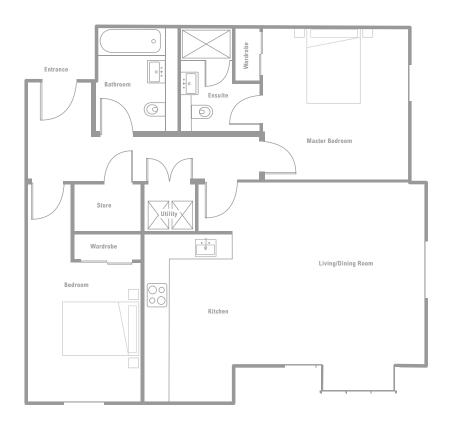

TYPE **E1** 

3 bedroom apartment

ocation: Stair 5, Ground floor

Metres Feet/Inches Space Living/Kitchen 7.2m x 4.9m 23.6ft x 16.1ft Bedroom 1 3m x 6m 9.8ft x 19.7ft 2.8m x 1.6m 9.2ft x 5.3ft Ensuite 14.8ft x 9.2ft Bedroom 2 4.5m x 2.8m Berdoom 3 4.5m x 2.8m 14.8ft x 9.2ft Bathroom 2m x 2.3m 6.6ft x 7.5ft