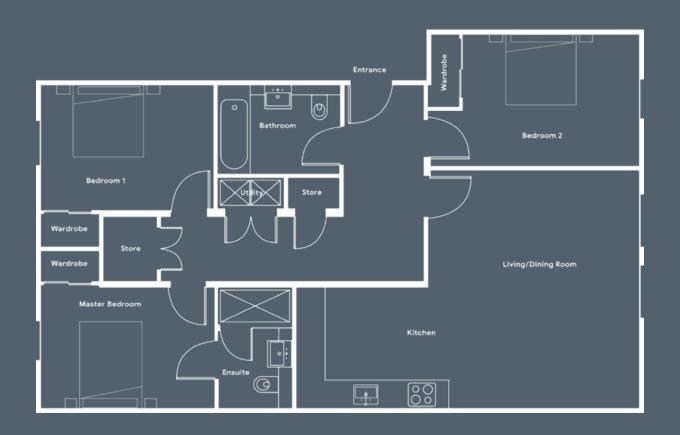

TYPE **I1** 

3 bedroom apartment

Location: Stair 6, First, Second, Third and Fourth floors

| Space          | Metres      | Feet/Inches     |
|----------------|-------------|-----------------|
| Living/Kitchen | 7.4m x 5.2m | 24.3ft x 16.9ft |
| Bedroom 1      | 3.8m x 2.6m | 12.5ft x 98.5ft |
| Ensuite        | 2.6m x 1.6m | 8.5ft x 5.2ft   |
| Bedroom 2      | 3.8m x 2.8m | 12.5ft x 9.3ft  |
| Bedroom 3      | 4.5m x 2.9m | 14.8ft x 9.5ft  |
| Bathroom       | 2m x 2.6m   | 6.6ft x 8.5ft   |