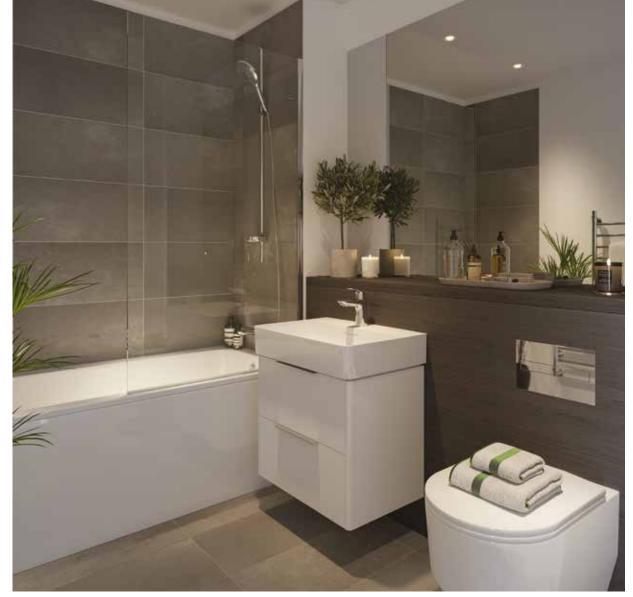

Personalising your home is made simple with an elegant canvas of stylish fixtures and fittings including a selection of interior designed colour palettes. Sleek German kitchens by award winning Kitchens International, Siemens integrated appliances, plush bathrooms and flooring are all included in the high-quality specification.

#### **Bathrooms**

- HansGrohe taps and shower fittings
- Chrome heated towel rail
- Shaver point
- Tiled bathroom and en-suite areas