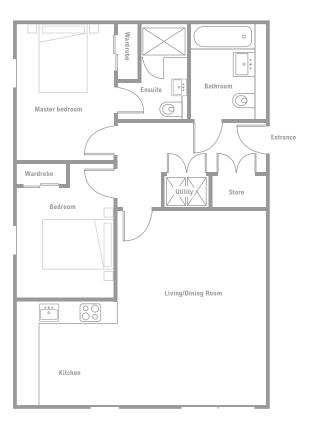

## TYPE A2

2 bedroom apartment

\_ocation: Stair 7, Ground and First floo

| Space          | Metres      | Feet/Inches    |
|----------------|-------------|----------------|
| Living/Kitchen | 7m x 5.3m   | 23ft x 17.4ft  |
| Bedroom 1      | 2.8m x 3.8m | 9.2ft x 12.5ft |
| Ensuite        | 2.6m x 2m   | 8.5ft x 6.6ft  |
| Bedroom 2      | 2.8m x 3.8m | 9.2ft x 12.5ft |
| Bathroom       | 2.6m x 2.1m | 8.5ft x 6.9ft  |

TYPE **A2B** 

! bedroom apartment

Location: Stair 7, Second, Third and Fourth floors

Metres Space Feet/Inches Living/Kitchen 7m x 5.3m 23ft x 17.4ft Bedroom 1 2.8m x 3.8m 9.2ft x 12.5ft 2.6m x 2m 8.5ft x 6.6ft Ensuite 2.8m x 3.8m 9.2ft x 12.5ft Bedroom 2 Bathroom 2.6m x 2.1m 8.5ft x 6.9ft