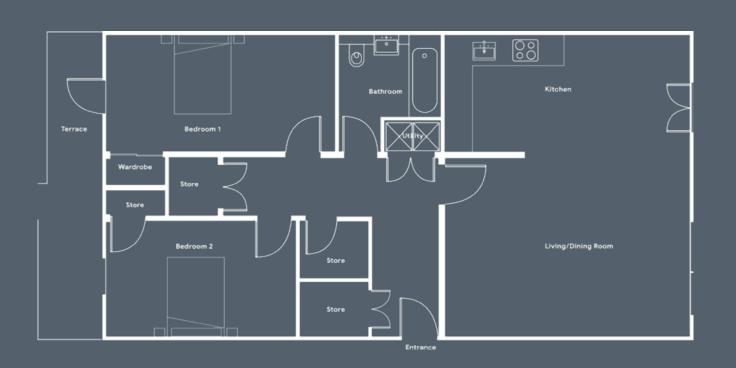

# PLOT LOCATOR

These one, two and three bed apartments are placed across six floors of this beautifully designed sandstone building.

With lift access to all floors, a number of allocated parking spaces and landscaped gardens, there's a home for everyone in this modern urban development.

TYPE **E1** 

3 bedroom apartment

ocation: Stair 5, Ground floor

Metres Feet/Inches Space Living/Kitchen 7.2m x 4.9m 23.6ft x 16.1ft Bedroom 1 3m x 6m 9.8ft x 19.7ft 2.8m x 1.6m 9.2ft x 5.3ft Ensuite 14.8ft x 9.2ft Bedroom 2 4.5m x 2.8m Berdoom 3 4.5m x 2.8m 14.8ft x 9.2ft Bathroom 2m x 2.3m 6.6ft x 7.5ft