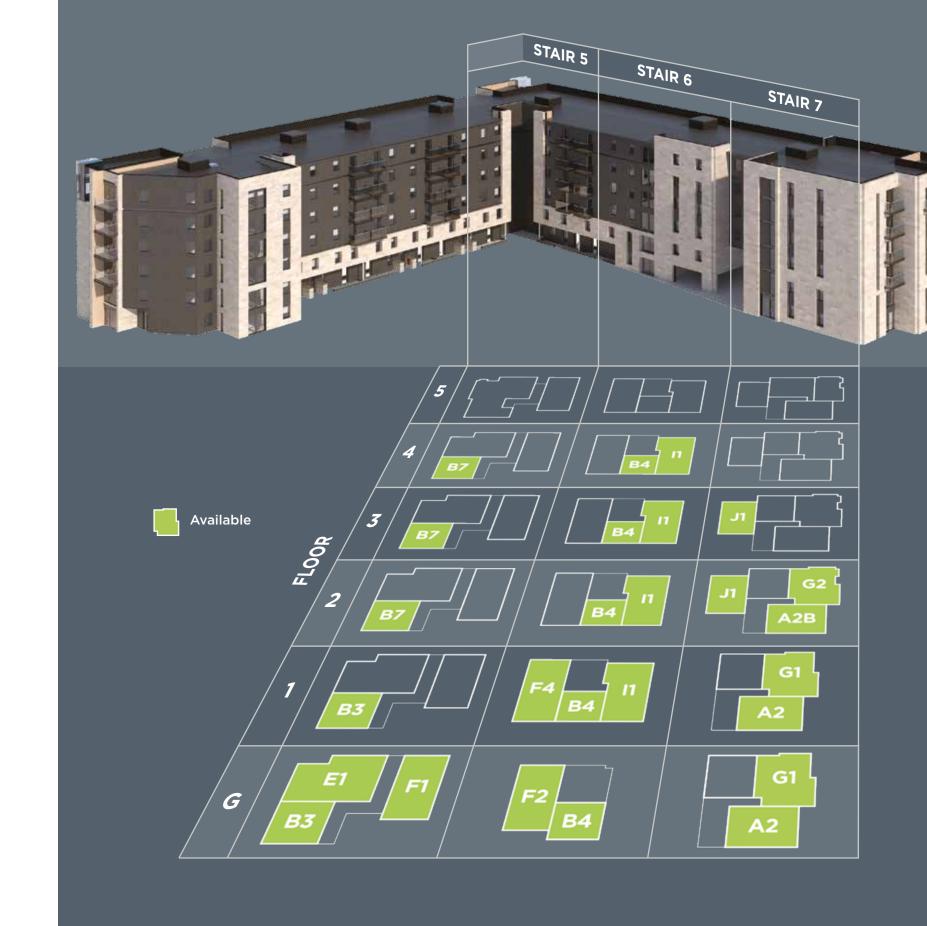

# PLOT LOCATOR

These one, two and three bed apartments are placed across six floors of this beautifully designed sandstone building.

With lift access to all floors, a number of allocated parking spaces and landscaped gardens, there's a home for everyone in this modern urban development.

## TYPE A2

2 bedroom apartment

\_ocation: Stair 7, Ground and First floo

| Space          | Metres      | Feet/Inches    |
|----------------|-------------|----------------|
| Living/Kitchen | 7m x 5.3m   | 23ft x 17.4ft  |
| Bedroom 1      | 2.8m x 3.8m | 9.2ft x 12.5ft |
| Ensuite        | 2.6m x 2m   | 8.5ft x 6.6ft  |
| Bedroom 2      | 2.8m x 3.8m | 9.2ft x 12.5ft |
| Bathroom       | 2.6m x 2.1m | 8.5ft x 6.9ft  |

TYPE **A2B** 

! bedroom apartment

Location: Stair 7, Second, Third and Fourth floors

Metres Space Feet/Inches Living/Kitchen 7m x 5.3m 23ft x 17.4ft Bedroom 1 2.8m x 3.8m 9.2ft x 12.5ft 2.6m x 2m 8.5ft x 6.6ft Ensuite 2.8m x 3.8m 9.2ft x 12.5ft Bedroom 2 Bathroom 2.6m x 2.1m 8.5ft x 6.9ft

TYPE **B3** 

1 bedroom apartment

Metres Space Feet 8.3m x 4.3m Living/Kitchen 27.2ft x 14.1ft Bedroom 3.2m x 5m 10.5ft x 16.4ft Bathroom 2.3m x 1.9m 7.5ft x 6.2ft

TYPE **B4** 

Space

Bathroom

Living/Kitchen Bedroom 1

Metres

4.3m x 6.4m

3.9m x 3.1m

2m x 2.4m

Feet/Inches

14.1ft x 21ft 12.8ft x 10.2ft

6.6ft x 7.9ft

## TYPE **B7**

1 bedroom apartment

Location: Stair 5, Second, Third an Fourth floors

 Space
 Metres
 Feet

 Living/Kitchen
 7.5m x 4.3m
 24.6ft x 14.1ft

 Bedroom 1
 4.2m x 3.2m
 13.8ft x 10.5ft

 Bathroom
 2.3m x 2m
 7.5ft x 6.6ft

TYPE **E1** 

3 bedroom apartment

ocation: Stair 5, Ground floor

Metres Feet/Inches Space Living/Kitchen 7.2m x 4.9m 23.6ft x 16.1ft Bedroom 1 3m x 6m 9.8ft x 19.7ft 2.8m x 1.6m 9.2ft x 5.3ft Ensuite 14.8ft x 9.2ft Bedroom 2 4.5m x 2.8m Berdoom 3 4.5m x 2.8m 14.8ft x 9.2ft Bathroom 2m x 2.3m 6.6ft x 7.5ft

## TYPE **F1**

2 bedroom apartment

Location: Stair 5, Ground floc

| Space          | Metres      | Feet/Inches    |
|----------------|-------------|----------------|
| Living/Kitchen | 5.8m x 7.2m | 19ft x 23.6ft  |
| Bedroom 1      | 3.7m x 2.7m | 12.1ft x 8.9ft |
| Ensuite        | 2.7m x1.5m  | 8.8ft x 5ft    |
| Bedroom 2      | 3.9m x 2.8m | 12.8ft x 9.2ft |
| Bathroom       | 2m x 2.3m   | 6.6ft x 7.5ft  |

## TYPE **F2**

? bedroom apartment

Location: Stair 6, Ground floor

# Space Living/Kitchen Bedroom 1

Bedroom 2

Bathroom

### Metres 5.8m x 7m

4m x 2.8m

3.4m x 2.6m

2m x 2.4m

## Feet/Inches

19ft x 23ft 13.1ft x 9.2ft

11.2ft x 8.5ft

6.6ft x 7.9ft

# TYPE **F4**

2 bedroom apartment

Location: Stair 6, First floo

| Space          | Metres      | Feet/Inches    |
|----------------|-------------|----------------|
| Living/Kitchen | 5.8m x 7m   | 19ft x 23ft    |
| Bedroom 1      | 5.4m x 2.8m | 17.7ft x 9.2ft |
| Ensuite        | 2.8m x 1.3m | 9.2ft x 4.3ft  |
| Bedroom 2      | 4.7m x 2.6m | 15.4ft x 8.5ft |
| Bathroom       | 2m x 2.4m   | 6.6ft x 7.9ft  |

# TYPE **G1**

2 bedroom apartment

| Space          | Metres      | Feet/Inches     |
|----------------|-------------|-----------------|
| Living/Kitchen | 7m x 4.6m   | 23ft x 15.1ft   |
| Bedroom 1      | 3.7m x 3.8m | 12.1ft x 12.5ft |
| Ensuite        | 2.6m x 2m   | 8.5ft x 6.6ft   |
| Bedroom 2      | 4.2m x 2.9m | 13.8ft x 9.5ft  |
| Bathroom       | 2.6m x 2m   | 8.5ft x 6.6ft   |

## TYPE **G2**

2 bedroom apartment

Location: Stair 7, Second floo

| Space          | Metres      | Feet/Inches     |
|----------------|-------------|-----------------|
| Living/Kitchen | 7.6m x 4.6m | 25ft x 15.1ft   |
| Bedroom 1      | 3.7m x 3.8m | 12.1ft x 12.5ft |
| Ensuite        | 2.6m x 2m   | 8.5ft x 6.6ft   |
| Bedroom 2      | 4.2m x 2.9m | 13.8ft x 9.5ft  |
| Bathroom       | 2.6m x 2m   | 8.5ft x 6.6ft   |

TYPE **I1** 

3 bedroom apartment

Location: Stair 6, First, Second, Third and Fourth floors

| Space          | Metres      | Feet/Inches     |
|----------------|-------------|-----------------|
| Living/Kitchen | 7.4m x 5.2m | 24.3ft x 16.9ft |
| Bedroom 1      | 3.8m x 2.6m | 12.5ft x 98.5ft |
| Ensuite        | 2.6m x 1.6m | 8.5ft x 5.2ft   |
| Bedroom 2      | 3.8m x 2.8m | 12.5ft x 9.3ft  |
| Bedroom 3      | 4.5m x 2.9m | 14.8ft x 9.5ft  |
| Bathroom       | 2m x 2.6m   | 6.6ft x 8.5ft   |

## TYPE **J1**

2 bedroom apartment

Location: Stair 7, Second and Third floo

| Space          | Metres      | Feet/Inches     |
|----------------|-------------|-----------------|
| Living/Kitchen | 7.4m x 5.2m | 24.3ft x 16.9ft |
| Bedroom 1      | 5.4m x 3.5m | 17.8ft x 11.5ft |
| Ensuite        | 2.6m x 2m   | 8.5ft x 6.6ft   |
| Bedroom 2      | 3.5m x 2.8m | 11.5ft x 9.2ft  |
| Bathroom       | 2m x 2.3m   | 6.6ft x 7.5ft   |