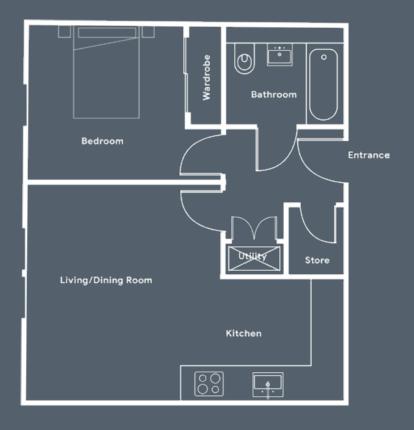

# PLOT LOCATOR

These one, two and three bed apartments are placed across six floors of this beautifully designed sandstone building.

With lift access to all floors, a number of allocated parking spaces and landscaped gardens, there's a home for everyone in this modern urban development.