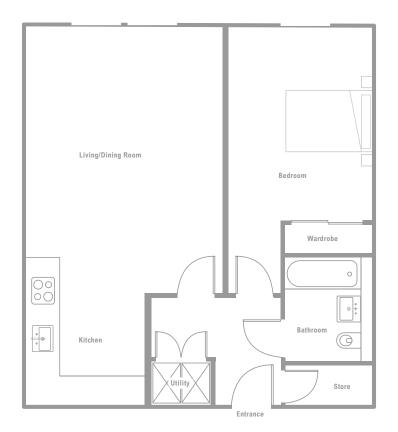

# PLOT LOCATOR

These one, two and three bed apartments are placed across six floors of this beautifully designed sandstone building.

With lift access to all floors, a number of allocated parking spaces and landscaped gardens, there's a home for everyone in this modern urban development.