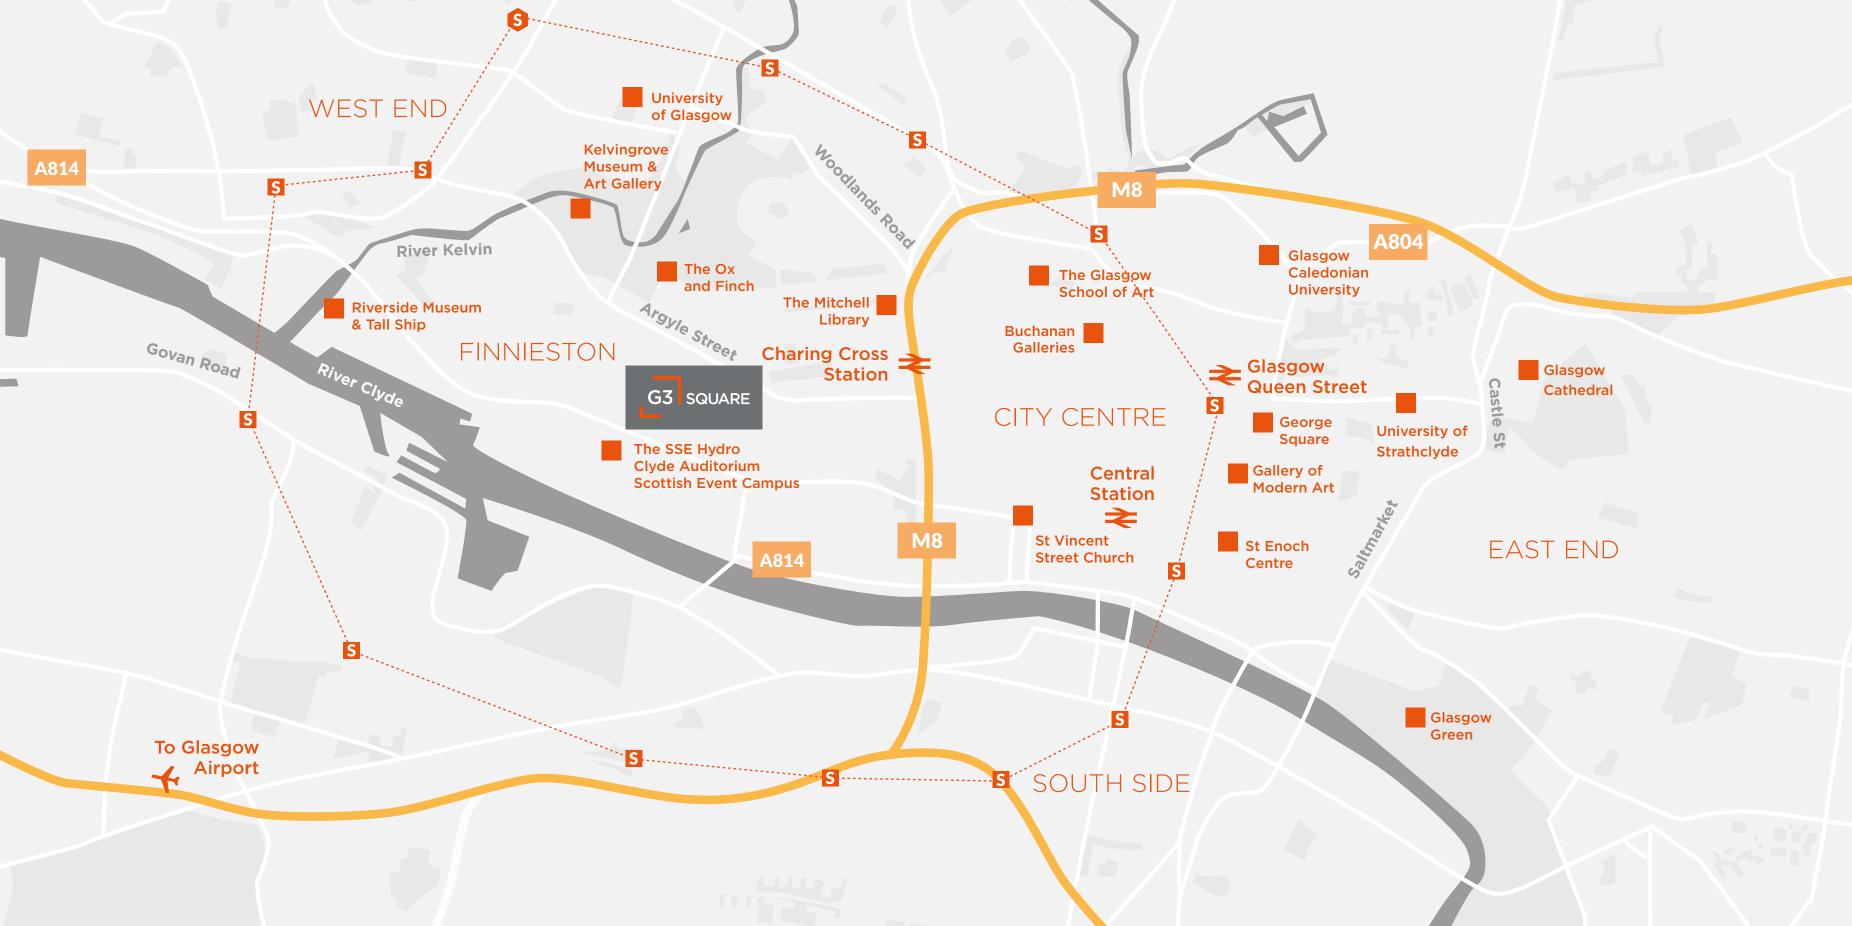

Situated between Glasgow's City Centre, and bohemian Byres Road, G3 Square is close to transport links including the Exhibition train station and M8 motorway. Only minutes from the centre by foot or train, G3 Square is perfectly positioned to explore all that Glasgow has to offer.

# PLOT LOCATOR

These one, two and three bed apartments are placed across six floors of this beautifully designed sandstone building.

With lift access to all floors, a number of allocated parking spaces and landscaped gardens, there's a home for everyone in this modern urban development.