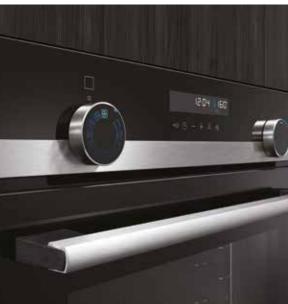

### **Kitchens**

- Leicht kitchen with co-ordinating cabinets, worktops and back panels
- Choice of three colour palettes: light gloss, mid concrete, dark concrete
- Siemens appliances including induction hob, oven, extractor, fridge-freezer, washer dryer and integrated dishwasher
- Blanco sinks, drainer and taps in brushed steel / chrome
- Sensio Trio tone colour selectable surface lights
- Evoline Backflip sockets (Penthouse only)