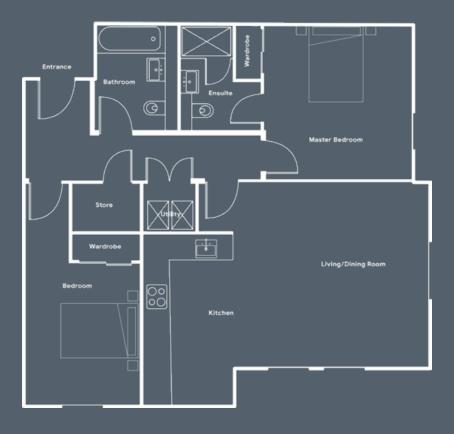

# PLOT LOCATOR

These one, two and three bed apartments are placed across six floors of this beautifully designed sandstone building.

With lift access to all floors, a number of allocated parking spaces and landscaped gardens, there's a home for everyone in this modern urban development.

## TYPE A2

2 bedroom apartment

\_ocation: Stair 7, Ground and First floo

| Space          | Metres      | Feet/Inches    |
|----------------|-------------|----------------|
| Living/Kitchen | 7m x 5.3m   | 23ft x 17.4ft  |
| Bedroom 1      | 2.8m x 3.8m | 9.2ft x 12.5ft |
| Ensuite        | 2.6m x 2m   | 8.5ft x 6.6ft  |
| Bedroom 2      | 2.8m x 3.8m | 9.2ft x 12.5ft |
| Bathroom       | 2.6m x 2.1m | 8.5ft x 6.9ft  |

TYPE **A2B** 

! bedroom apartment

Location: Stair 7, Second, Third and Fourth floors

Metres Space Feet/Inches Living/Kitchen 7m x 5.3m 23ft x 17.4ft Bedroom 1 2.8m x 3.8m 9.2ft x 12.5ft 2.6m x 2m 8.5ft x 6.6ft Ensuite 2.8m x 3.8m 9.2ft x 12.5ft Bedroom 2 Bathroom 2.6m x 2.1m 8.5ft x 6.9ft