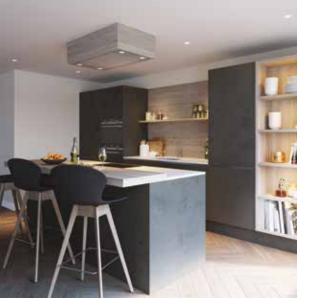

# FIND YOUR SPACE

The vibrant, urban surroundings of Finnieston provide inspiration for the modern, bright interiors found in every apartment. Spacious, open plan living spaces serve to compliment the contemporary nature of city life, with flexible areas to relax and entertain.

Personalising your home is made simple with an elegant canvas of stylish fixtures and fittings including a selection of interior designed colour palettes. Sleek German kitchens by award winning Kitchens International, Siemens integrated appliances, plush bathrooms and flooring are all included in the high-quality specification.

# **SPECIFICATION**

This fantastic collection of one, two, three bedroom and penthouse West End apartments, combine contemporary and classic design with modern fittings and fixtures throughout including high end appliances and quality finishes.

### **Kitchens**

- Leicht kitchen with co-ordinating cabinets, worktops and back panels
- Choice of three colour palettes: light gloss, mid concrete, dark concrete
- Siemens appliances including induction hob, oven, extractor, fridge-freezer, washer dryer and integrated dishwasher
- Blanco sinks, drainer and taps in brushed steel / chrome
- Sensio Trio tone colour selectable surface lights
- Evoline Backflip sockets (Penthouse only)