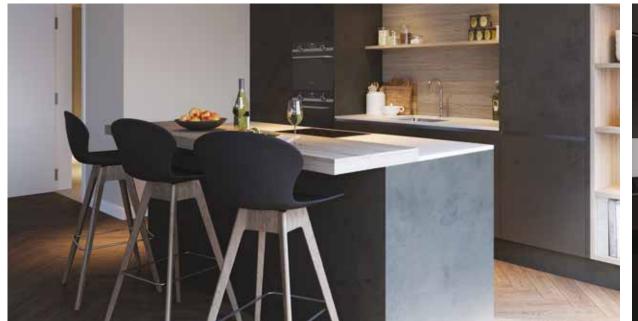

Personalising your home is made simple with an elegant canvas of stylish fixtures and fittings including a selection of interior designed colour palettes. Sleek German kitchens by award winning Kitchens International, Siemens integrated appliances, plush bathrooms and flooring are all included in the high-quality specification.

### **Kitchens**

- Leicht kitchen with co-ordinating cabinets, worktops and back panels
- Choice of three colour palettes: light gloss, mid concrete, dark concrete
- Siemens appliances including induction hob, oven, extractor, fridge-freezer, washer dryer and integrated dishwasher
- Blanco sinks, drainer and taps in brushed steel / chrome
- Sensio Trio tone colour selectable surface lights
- Evoline Backflip sockets (Penthouse only)