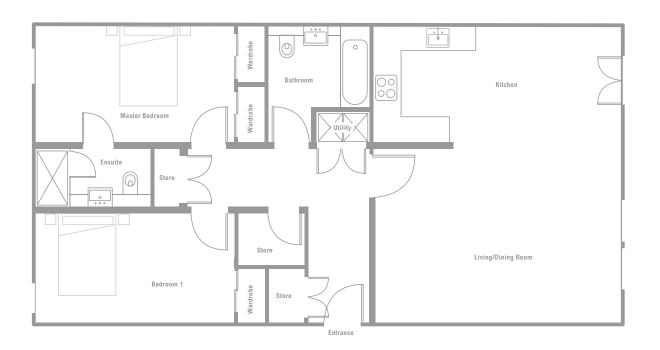

# PLOT LOCATOR

These one, two and three bed apartments are placed across six floors of this beautifully designed sandstone building.

With lift access to all floors, a number of allocated parking spaces and landscaped gardens, there's a home for everyone in this modern urban development.

# TYPE **G1**

2 bedroom apartment

| Space          | Metres      | Feet/Inches     |
|----------------|-------------|-----------------|
| Living/Kitchen | 7m x 4.6m   | 23ft x 15.1ft   |
| Bedroom 1      | 3.7m x 3.8m | 12.1ft x 12.5ft |
| Ensuite        | 2.6m x 2m   | 8.5ft x 6.6ft   |
| Bedroom 2      | 4.2m x 2.9m | 13.8ft x 9.5ft  |
| Bathroom       | 2.6m x 2m   | 8.5ft x 6.6ft   |

## TYPE **G2**

2 bedroom apartment

Location: Stair 7, Second floo

| Space          | Metres      | Feet/Inches     |
|----------------|-------------|-----------------|
| Living/Kitchen | 7.6m x 4.6m | 25ft x 15.1ft   |
| Bedroom 1      | 3.7m x 3.8m | 12.1ft x 12.5ft |
| Ensuite        | 2.6m x 2m   | 8.5ft x 6.6ft   |
| Bedroom 2      | 4.2m x 2.9m | 13.8ft x 9.5ft  |
| Bathroom       | 2.6m x 2m   | 8.5ft x 6.6ft   |