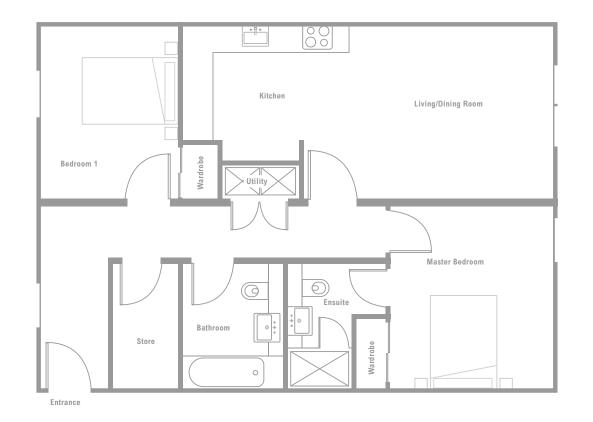

## TYPE **F1**

2 bedroom apartment

Location: Stair 5, Ground floc

| Space          | Metres      | Feet/Inches    |
|----------------|-------------|----------------|
| Living/Kitchen | 5.8m x 7.2m | 19ft x 23.6ft  |
| Bedroom 1      | 3.7m x 2.7m | 12.1ft x 8.9ft |
| Ensuite        | 2.7m x1.5m  | 8.8ft x 5ft    |
| Bedroom 2      | 3.9m x 2.8m | 12.8ft x 9.2ft |
| Bathroom       | 2m x 2.3m   | 6.6ft x 7.5ft  |

# TYPE **G1**

2 bedroom apartment

| Space          | Metres      | Feet/Inches     |
|----------------|-------------|-----------------|
| Living/Kitchen | 7m x 4.6m   | 23ft x 15.1ft   |
| Bedroom 1      | 3.7m x 3.8m | 12.1ft x 12.5ft |
| Ensuite        | 2.6m x 2m   | 8.5ft x 6.6ft   |
| Bedroom 2      | 4.2m x 2.9m | 13.8ft x 9.5ft  |
| Bathroom       | 2.6m x 2m   | 8.5ft x 6.6ft   |

## TYPE **G2**

2 bedroom apartment

Location: Stair 7, Second floo

| Space          | Metres      | Feet/Inches     |
|----------------|-------------|-----------------|
| Living/Kitchen | 7.6m x 4.6m | 25ft x 15.1ft   |
| Bedroom 1      | 3.7m x 3.8m | 12.1ft x 12.5ft |
| Ensuite        | 2.6m x 2m   | 8.5ft x 6.6ft   |
| Bedroom 2      | 4.2m x 2.9m | 13.8ft x 9.5ft  |
| Bathroom       | 2.6m x 2m   | 8.5ft x 6.6ft   |