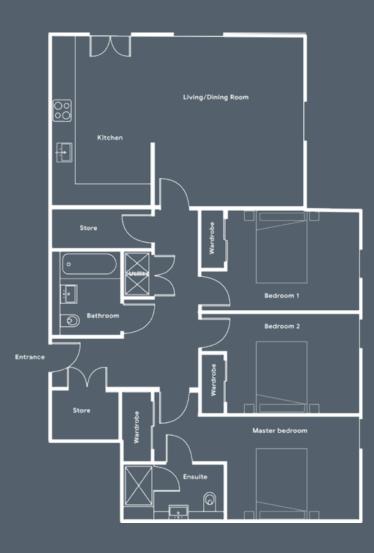

# PLOT LOCATOR

These one, two and three bed apartments are placed across six floors of this beautifully designed sandstone building.

With lift access to all floors, a number of allocated parking spaces and landscaped gardens, there's a home for everyone in this modern urban development.

TYPE **E1** 

3 bedroom apartment

ocation: Stair 5, Ground floor

Metres Feet/Inches Space Living/Kitchen 7.2m x 4.9m 23.6ft x 16.1ft Bedroom 1 3m x 6m 9.8ft x 19.7ft 2.8m x 1.6m 9.2ft x 5.3ft Ensuite 14.8ft x 9.2ft Bedroom 2 4.5m x 2.8m Berdoom 3 4.5m x 2.8m 14.8ft x 9.2ft Bathroom 2m x 2.3m 6.6ft x 7.5ft