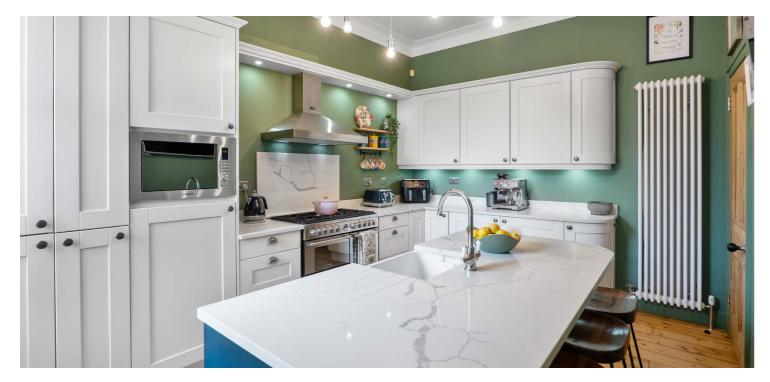

Internally, the property has been meticulously upgraded and reconfigured by the current proprietors, with the accommodation comprising: entrance vestibule, welcoming reception hall with W.C. off and under stair storage, and a stunning large bay windowed lounge to the front, with log burning stove, cornicing, and open aspects over the wellmaintained front garden. To the rear of the property, there is a spacious and beautifully modernised shaker style kitchen, boasting a range of base and wall mounted units, integrated appliances, breakfasting bar, and in turn leads through to a good-sized utility room with large storage cupboards. Furthermore, this provides access to a bright conservatory, currently set up as a spacious dining room, with direct access to the beautiful south westerly facing garden. The rear gardens are fully enclosed and feature a beautiful decked area and large lawn to enjoy the sunnier months.