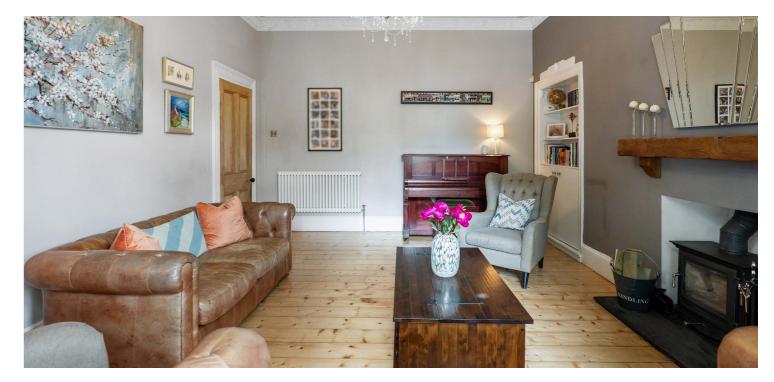

Internally, the property has been meticulously upgraded and reconfigured by the current proprietors, with the accommodation comprising: entrance vestibule, welcoming reception hall with W.C. off and under stair storage, and a stunning large bay windowed lounge to the front, with log burning stove, cornicing, and open aspects over the wellmaintained front garden. To the rear of the property, there is a spacious and beautifully modernised shaker style kitchen, boasting a range of base and wall mounted units, integrated appliances, breakfasting bar, and in turn leads through to a good-sized utility room with large storage cupboards. Furthermore, this provides access to a bright conservatory, currently set up as a spacious dining room, with direct access to the beautiful south westerly facing garden. The rear gardens are fully enclosed and feature a beautiful decked area and large lawn to enjoy the sunnier months.