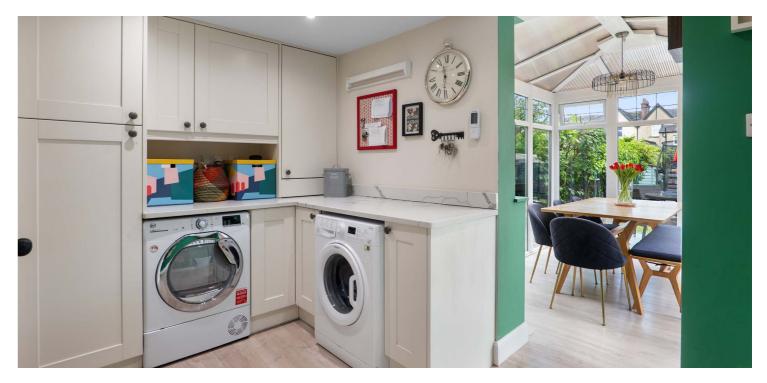

Internally, the property has been meticulously upgraded and reconfigured by the current proprietors, with the accommodation comprising: entrance vestibule, welcoming reception hall with W.C. off and under stair storage, and a stunning large bay windowed lounge to the front, with log burning stove, cornicing, and open aspects over the wellmaintained front garden. To the rear of the property, there is a spacious and beautifully modernised shaker style kitchen, boasting a range of base and wall mounted units, integrated appliances, breakfasting bar, and in turn leads through to a good-sized utility room with large storage cupboards. Furthermore, this provides access to a bright conservatory, currently set up as a spacious dining room, with direct access to the beautiful south westerly facing garden. The rear gardens are fully enclosed and feature a beautiful decked area and large lawn to enjoy the sunnier months.