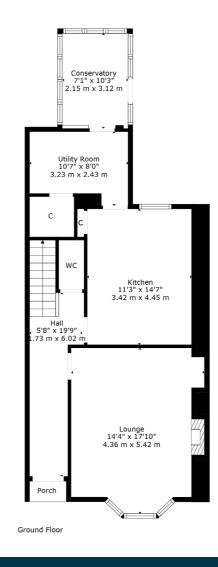

Internally, the property has been meticulously upgraded and reconfigured by the current proprietors, with the accommodation comprising: entrance vestibule, welcoming reception hall with W.C. off and under stair storage, and a stunning large bay windowed lounge to the front, with log burning stove, cornicing, and open aspects over the wellmaintained front garden. To the rear of the property, there is a spacious and beautifully modernised shaker style kitchen, boasting a range of base and wall mounted units, integrated appliances, breakfasting bar, and in turn leads through to a good-sized utility room with large storage cupboards. Furthermore, this provides access to a bright conservatory, currently set up as a spacious dining room, with direct access to the beautiful south westerly facing garden. The rear gardens are fully enclosed and feature a beautiful decked area and large lawn to enjoy the sunnier months.

Upstairs, there is a fabulous four-piece suite bathroom on the half landing with free standing bath and shower, and separate storage space above, two well-proportioned double bedrooms, both boasting ample space for freestanding storage, and a smaller third bedroom, perfect for a home office or kids' bedroom, completes the accommodation on offer.

WE5359 | Sat Nav: 7 Dunglass Avenue, Scotstoun, G14 9DX For the full home report visit **www.corumproperty.co.uk** \* All measurements and distances are approximate Floorplans are for illustration purposes and may not be to scale.