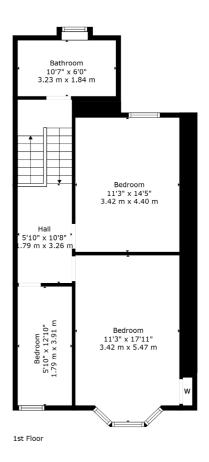

Upstairs, there is a fabulous four-piece suite bathroom on the half landing with free standing bath and shower, and separate storage space above, two well-proportioned double bedrooms, both boasting ample space for freestanding storage, and a smaller third bedroom, perfect for a home office or kids' bedroom, completes the accommodation on offer.

WE5359 | Sat Nav: 7 Dunglass Avenue, Scotstoun, G14 9DX For the full home report visit **www.corumproperty.co.uk** \* All measurements and distances are approximate Floorplans are for illustration purposes and may not be to scale.