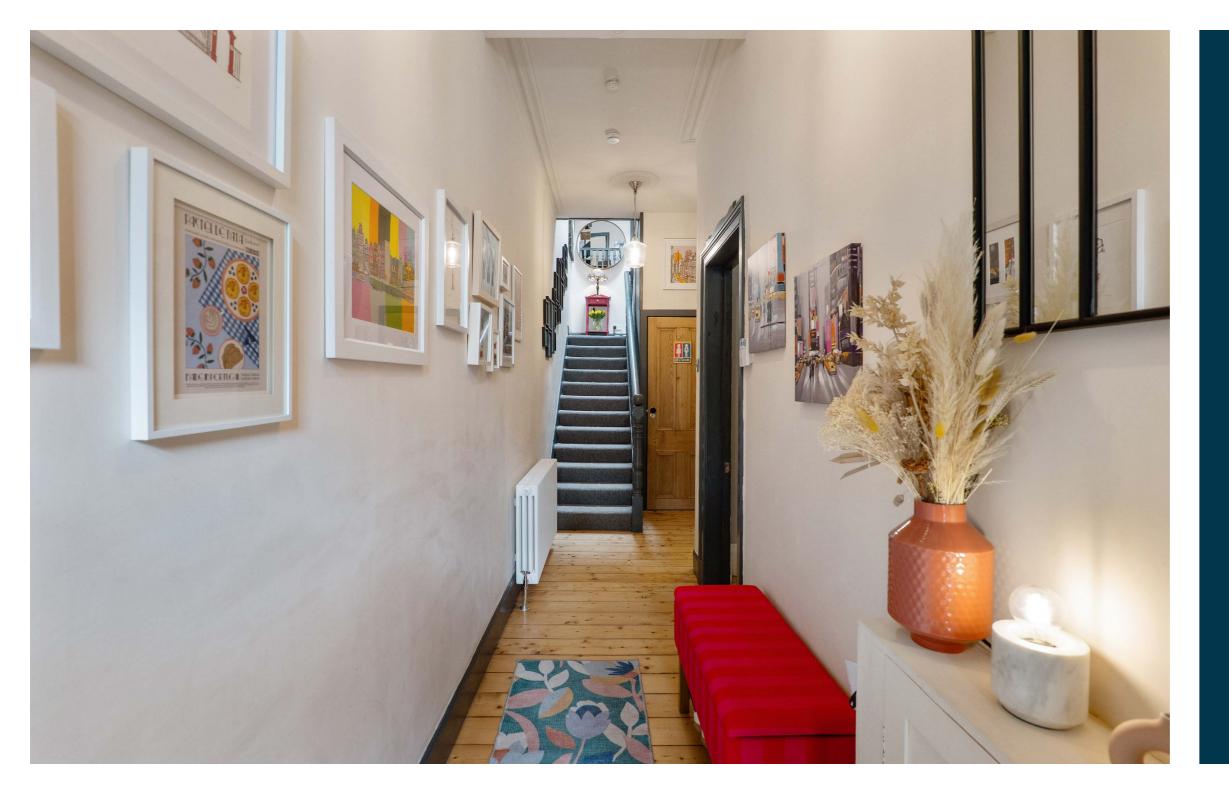

Internally, the property has been meticulously upgraded and reconfigured by the current proprietors, with the accommodation comprising: entrance vestibule, welcoming reception hall with W.C. off and under stair storage, and a stunning large bay windowed lounge to the front, with log burning stove, cornicing, and open aspects over the wellmaintained front garden. To the rear of the property, there is a spacious and beautifully modernised shaker style kitchen, boasting a range of base and wall mounted units, integrated appliances, breakfasting bar, and in turn leads through to a good-sized utility room with large storage cupboards. Furthermore, this provides access to a bright conservatory, currently set up as a spacious dining room, with direct access to the beautiful south westerly facing garden. The rear gardens are fully enclosed and feature a beautiful decked area and large lawn to enjoy the sunnier months.