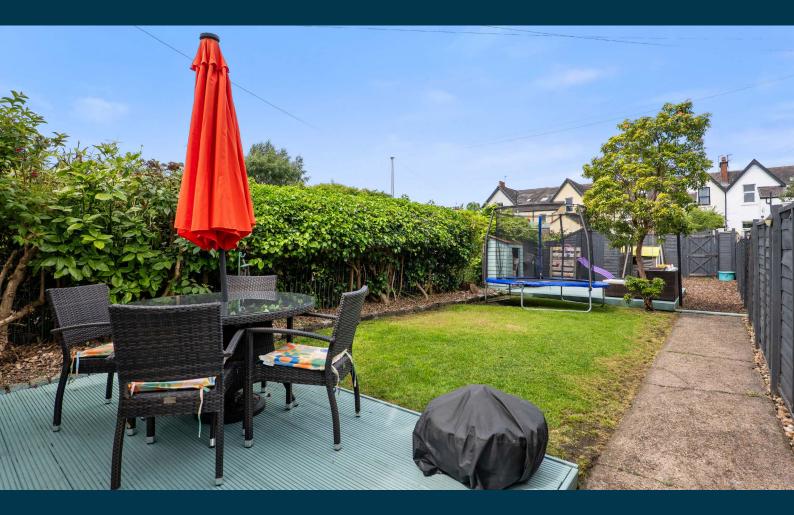

Internally, the property has been meticulously upgraded and reconfigured by the current proprietors, with the accommodation comprising: entrance vestibule, welcoming reception hall with W.C. off and under stair storage, and a stunning large bay windowed lounge to the front, with log burning stove, cornicing, and open aspects over the wellmaintained front garden. To the rear of the property, there is a spacious and beautifully modernised shaker style kitchen, boasting a range of base and wall mounted units, integrated appliances, breakfasting bar, and in turn leads through to a good-sized utility room with large storage cupboards. Furthermore, this provides access to a bright conservatory, currently set up as a spacious dining room, with direct access to the beautiful south westerly facing garden. The rear gardens are fully enclosed and feature a beautiful decked area and large lawn to enjoy the sunnier months.

The property also benefits from gas central heating, double glazing, beautifully upgraded throughout, private front and rear gardens, period features and ample on street parking.

The Scotstoun Conservation Area offers superb local amenities, including nursery, pre-school, primary and secondary education, both within the private and state sectors. The renowned Scotstoun Leisure Centre, home to Glasgow Warriors, offers a wide range of sporting facilities and Victoria Park is also close at hand.