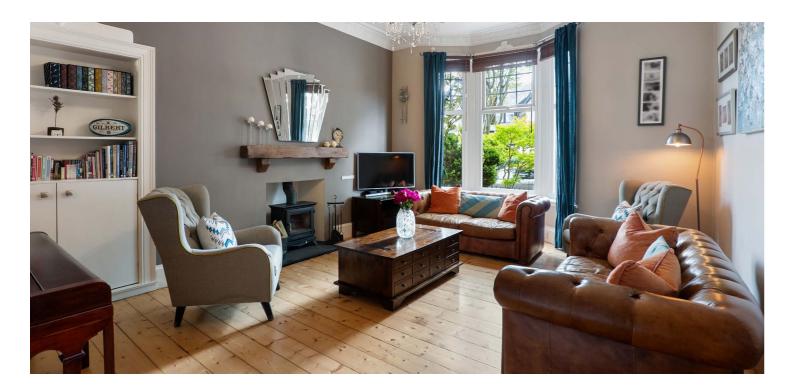

Internally, the property has been meticulously upgraded and reconfigured by the current proprietors, with the accommodation comprising: entrance vestibule, welcoming reception hall with W.C. off and under stair storage, and a stunning large bay windowed lounge to the front, with log burning stove, cornicing, and open aspects over the wellmaintained front garden. To the rear of the property, there is a spacious and beautifully modernised shaker style kitchen, boasting a range of base and wall mounted units, integrated appliances, breakfasting bar, and in turn leads through to a good-sized utility room with large storage cupboards. Furthermore, this provides access to a bright conservatory, currently set up as a spacious dining room, with direct access to the beautiful south westerly facing garden. The rear gardens are fully enclosed and feature a beautiful decked area and large lawn to enjoy the sunnier months.