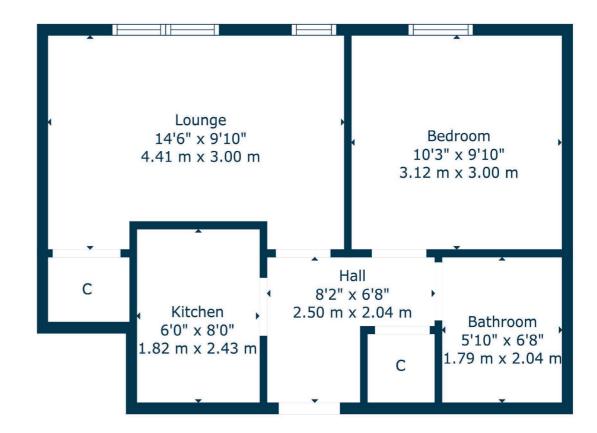

Internally, the apartment comprises of: a welcoming reception hall, spacious lounge with ample space to dine, stylish internal kitchen, principal bedroom with space for free-standing storage, and a modern three-piece suite bathroom.

WE5346 | Sat Nav: 3/2 23 Kildonan Drive, Thornwood, Glasgow, G11 7XG

For the full home report visit www.corumproperty.co.uk

\* All measurements and distances are approximate Floorplans are for illustration purposes and may not be to scale.