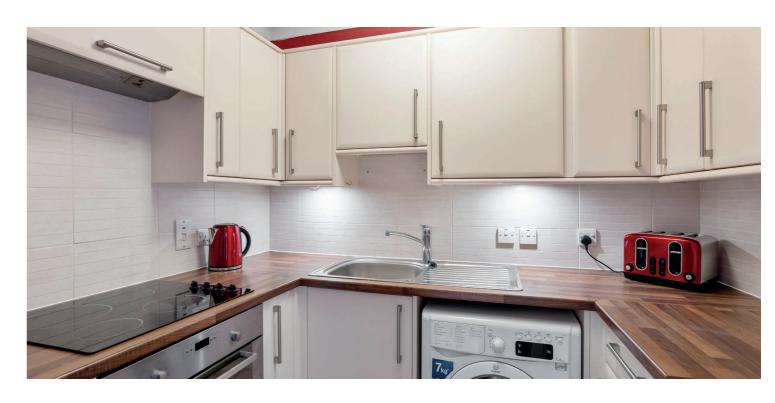

Internally, the apartment comprises of: a welcoming reception hall, spacious lounge with ample space to dine, stylish internal kitchen, principal bedroom with space for free-standing storage, and a modern three-piece suite bathroom.