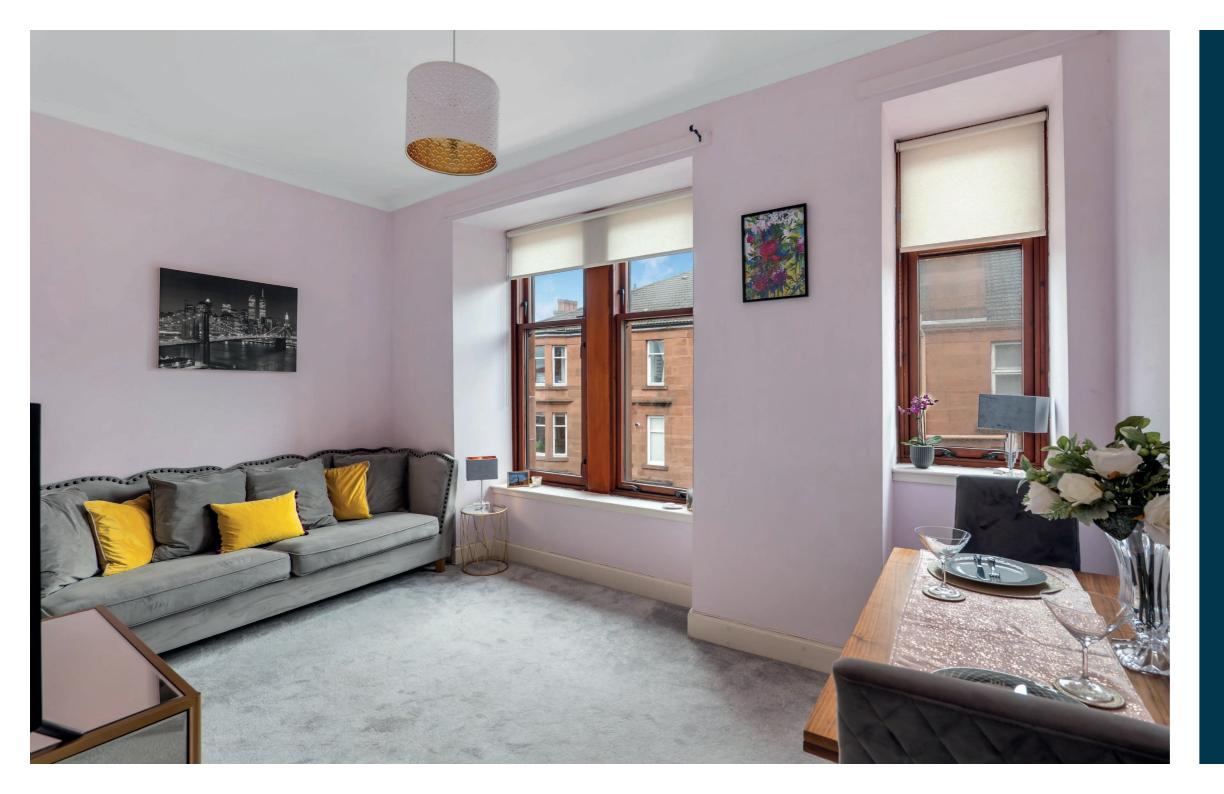

Internally, the apartment comprises of: a welcoming reception hall, spacious lounge with ample space to dine, stylish internal kitchen, principal bedroom with space for free-standing storage, and a modern three-piece suite bathroom.