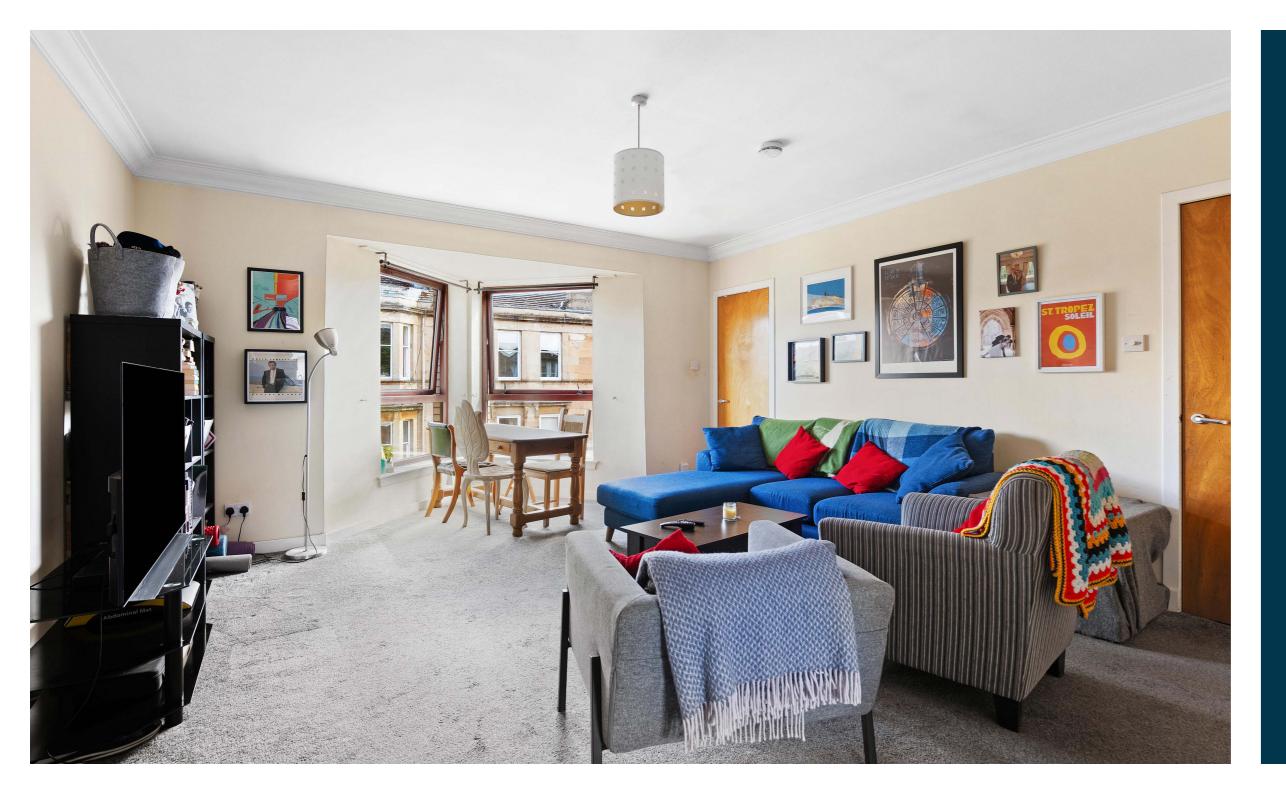

The building has a secure entry, leading to a well-maintained reception hall and stair access to all levels. Located on the third floor, the internal accommodation comprises; welcoming reception hall with large storage cupboard off, spacious lounge and dining room, again, with storage off, two well-proportioned bedrooms, one of which benefits from a walk-in wardrobes, and off the lounge is a beautiful, recently upgraded kitchen. Finally, there is a well-presented shower room.