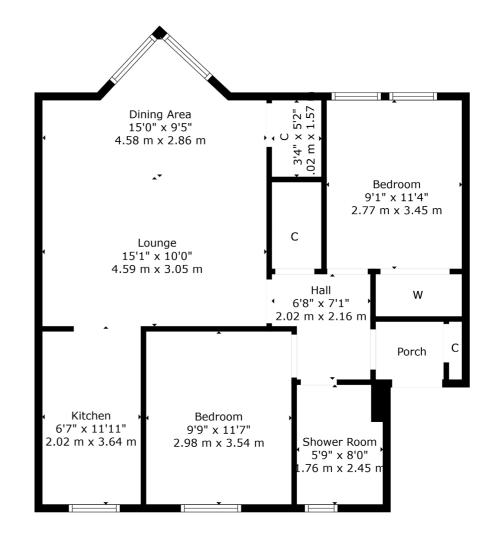

## 3/1 71 ASHLEY STREET WOODLANDS

www.corumproperty.co.uk

- 2 | BEDROOMS
- 1 | BATHROOM
- 1 | PUBLIC ROOM

Located in the heart of the ever popular Woodlands district, is 71 Ashley Street, a superb modern development with wonderful aspect.

The building has a secure entry, leading to a well-maintained reception hall and stair access to all levels. Located on the third floor, the internal accommodation comprises; welcoming reception hall with large storage cupboard off, spacious lounge and dining room, again, with storage off, two well-proportioned bedrooms, one of which benefits from a walk-in wardrobes, and off the lounge is a beautiful, recently upgraded kitchen. Finally, there is a well-presented shower room.

WE5332 | Sat Nav: 71 Ashley Street, Woodlands, Glasgow, G3 6HW

For the full home report visit www.corumproperty.co.uk

\* All measurements and distances are approximate Floorplans are for illustration purposes and may not be to scale.