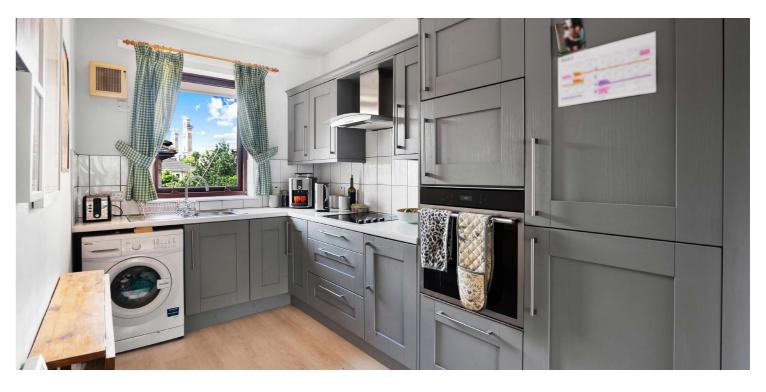

The building has a secure entry, leading to a well-maintained reception hall and stair access to all levels. Located on the third floor, the internal accommodation comprises; welcoming reception hall with large storage cupboard off, spacious lounge and dining room, again, with storage off, two well-proportioned bedrooms, one of which benefits from a walk-in wardrobes, and off the lounge is a beautiful, recently upgraded kitchen. Finally, there is a well-presented shower room.