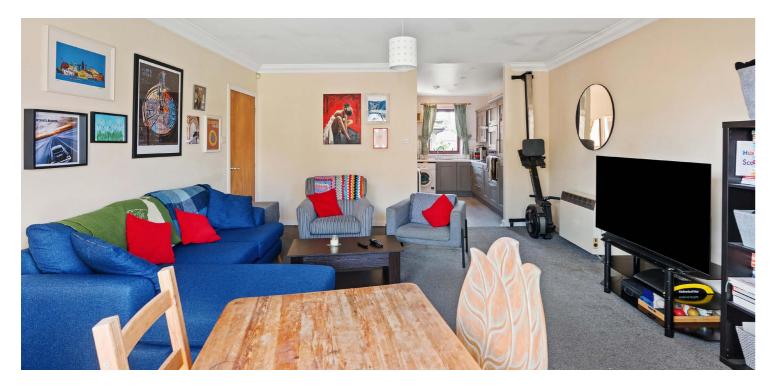

The building has a secure entry, leading to a well-maintained reception hall and stair access to all levels. Located on the third floor, the internal accommodation comprises; welcoming reception hall with large storage cupboard off, spacious lounge and dining room, again, with storage off, two well-proportioned bedrooms, one of which benefits from a walk-in wardrobes, and off the lounge is a beautiful, recently upgraded kitchen. Finally, there is a well-presented shower room.