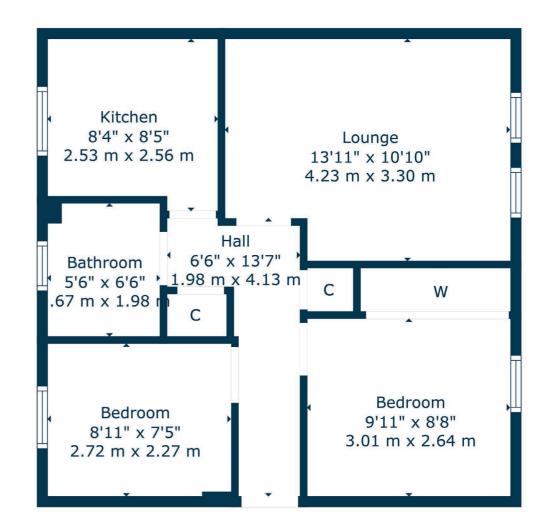

## **0/2 2 NORTHLAND AVENUE** SCOTSTOUN

www.corumproperty.co.uk

- 2 | BEDROOMS
- 1 | BATHROOM
- 1 | PUBLIC ROOM

0/2 2 Northland Avenue is a superb, ground floor flat in the highly sought after Scotstoun district, close to a wealth of local amenities and transport links, and is located in the List One catchment area for Jordanhill School.

Internally, the accommodation comprises; welcoming reception hallway with ample storage off and access off to all apartments. There is a good-sized lounge to the front, offering open aspects over the well-maintained communal gardens, kitchen to the rear boasting a range of base and wall mounted units, and two well-proportioned double bedrooms, with principal bedroom further benefiting from built-in storage. A well-appointed main bathroom with three-piece suite completes the internal accommodation on offer.

**WE5338** | Sat Nav: 0/2 2 Northland Avenue, Scotstoun, Glasgow, G14 9BN

For the full home report visit www.corumproperty.co.uk

\* All measurements and distances are approximate Floorplans are for illustration purposes and may not be to scale.