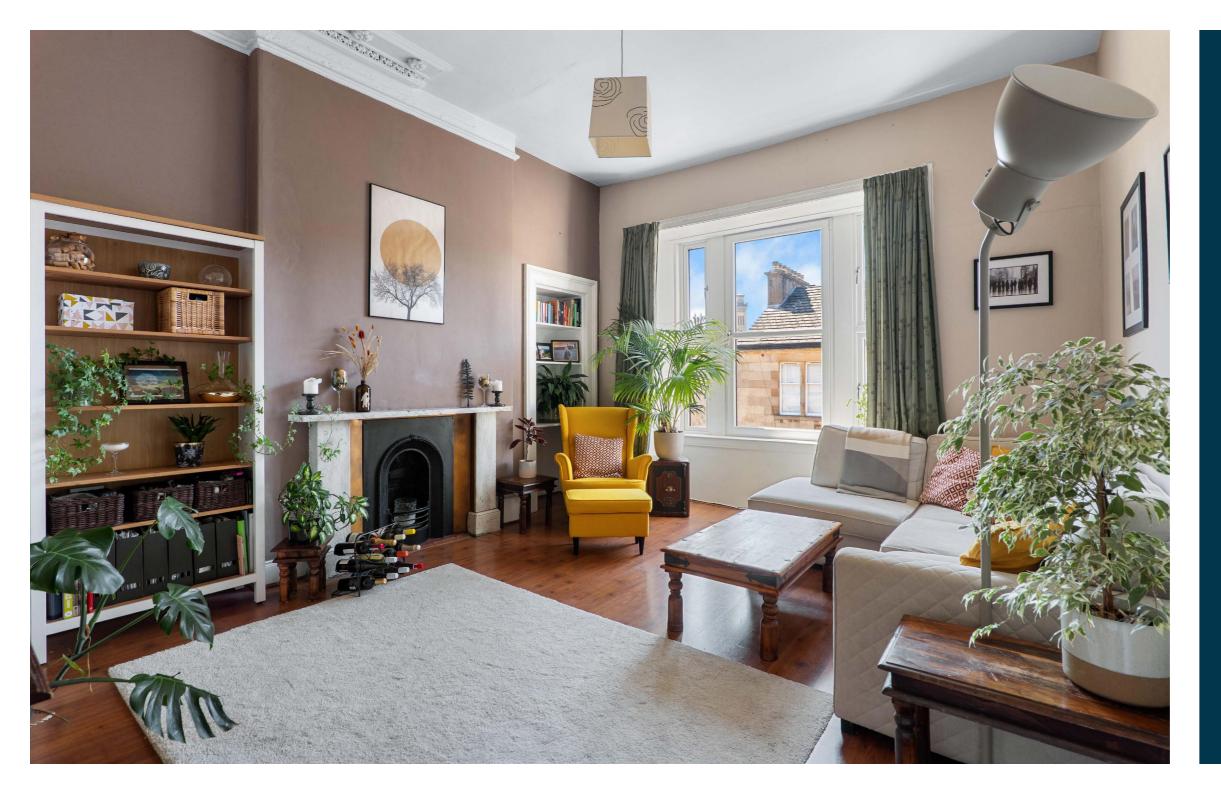

Entrance to the building is via a secure entry system into a well-kept communal hallway, and the internal accommodation comprises; large reception hallway providing access off to all apartments, fabulous lounge to the front with feature fireplace and large storage cupboard off, and a modern dining kitchen to the rear, boasting a range of base and wall mounted units and recess for dining. There are two good sized double bedrooms, both offering ample space for free standing storage. Off the hall is a well-appointed shower room and separate W.C, completing the internal accommodation on offer.