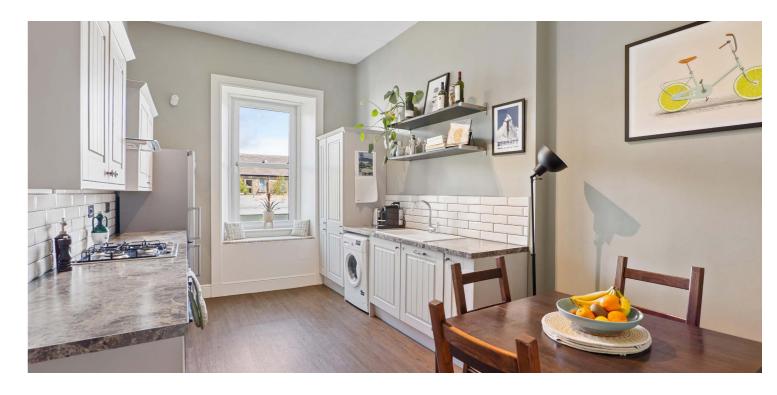

Entrance to the building is via a secure entry system into a well-kept communal hallway, and the internal accommodation comprises; large reception hallway providing access off to all apartments, fabulous lounge to the front with feature fireplace and large storage cupboard off, and a modern dining kitchen to the rear, boasting a range of base and wall mounted units and recess for dining. There are two good sized double bedrooms, both offering ample space for free standing storage. Off the hall is a well-appointed shower room and separate W.C, completing the internal accommodation on offer.