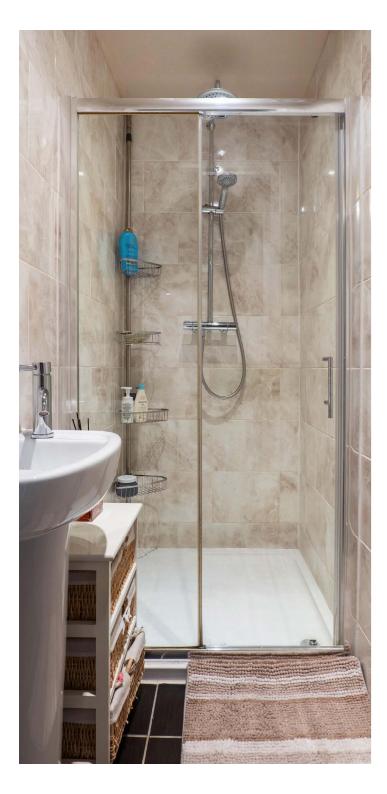

Entrance to the building is via a secure entry system into a well-kept communal hallway, and the internal accommodation comprises; large reception hallway providing access off to all apartments, fabulous lounge to the front with feature fireplace and large storage cupboard off, and a modern dining kitchen to the rear, boasting a range of base and wall mounted units and recess for dining. There are two good sized double bedrooms, both offering ample space for free standing storage. Off the hall is a well-appointed shower room and separate W.C, completing the internal accommodation on offer.