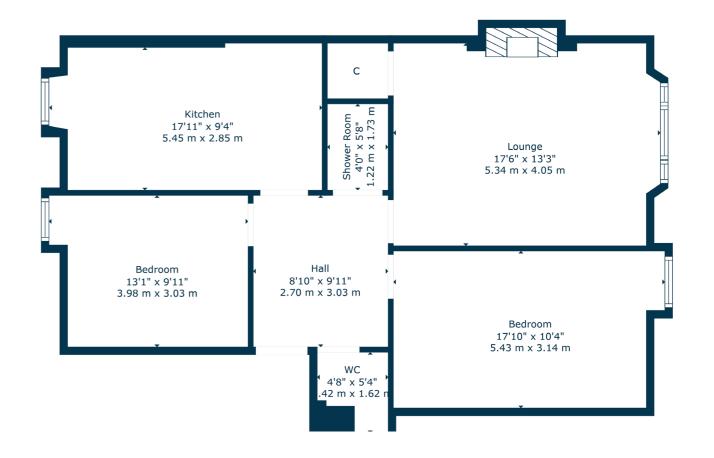

Entrance to the building is via a secure entry system into a well-kept communal hallway, and the internal accommodation comprises; large reception hallway providing access off to all apartments, fabulous lounge to the front with feature fireplace and large storage cupboard off, and a modern dining kitchen to the rear, boasting a range of base and wall mounted units and recess for dining. There are two good sized double bedrooms, both offering ample space for free standing storage. Off the hall is a well-appointed shower room and separate W.C, completing the internal accommodation on offer.

In addition, the property has gas central heating, double glazed windows throughout, and well-kept communal rear gardens. On street permit parking is available via request to Glasgow City Council.

Woodlands is well situated for access to the heart of the vibrant West End, including the University of Glasgow, Kelvingrove Park and the Botanic Gardens, linked by Kelvin Walkway along the River Kelvin. Kelvinbridge Underground Station is located close by, with several bus services linking to the City Centre and beyond.