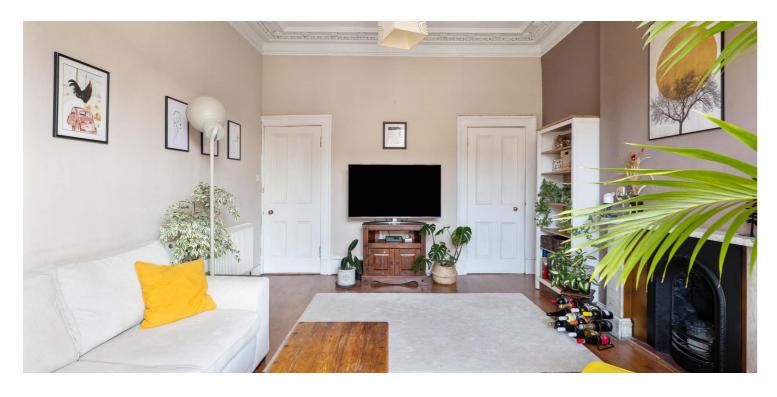

Entrance to the building is via a secure entry system into a well-kept communal hallway, and the internal accommodation comprises; large reception hallway providing access off to all apartments, fabulous lounge to the front with feature fireplace and large storage cupboard off, and a modern dining kitchen to the rear, boasting a range of base and wall mounted units and recess for dining. There are two good sized double bedrooms, both offering ample space for free standing storage. Off the hall is a well-appointed shower room and separate W.C, completing the internal accommodation on offer.